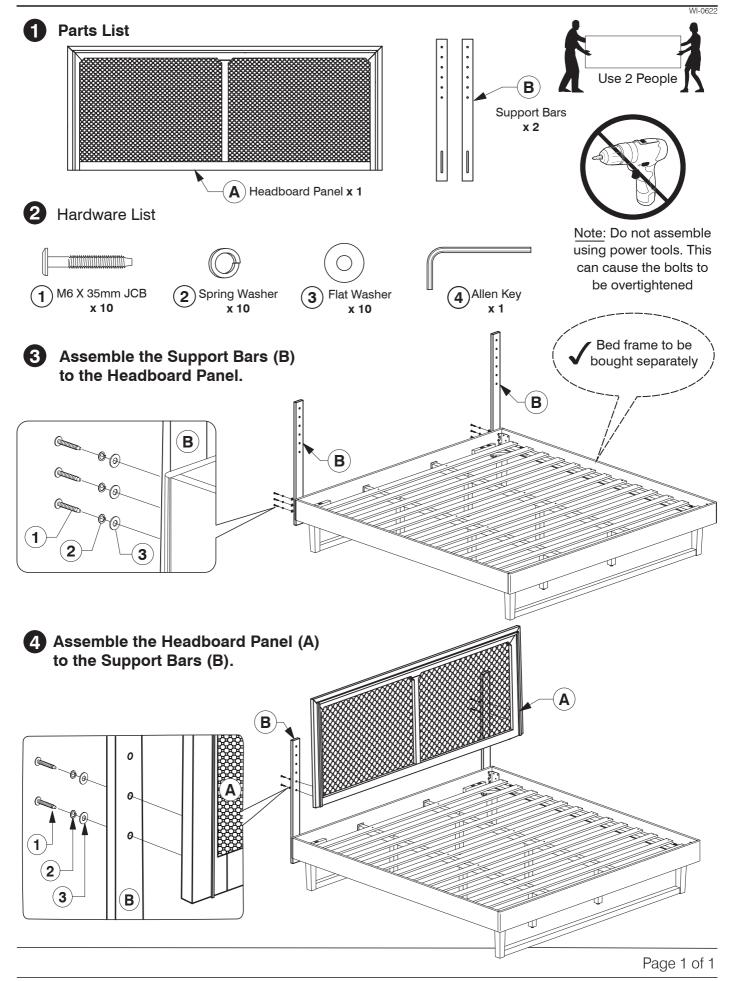

# 9778 King Headboard Assembly Instructions

King Bed
Assembly Instructions Assembled View Note: Do not assemble using power tools. This can cause the bolts to be overtightened Extra Holes **Parts List** Support Leg x 6 (A) Headboard Panel x 1 Support Panel x 4 B) Footboard Panel x 1 C Lower Rail x 2