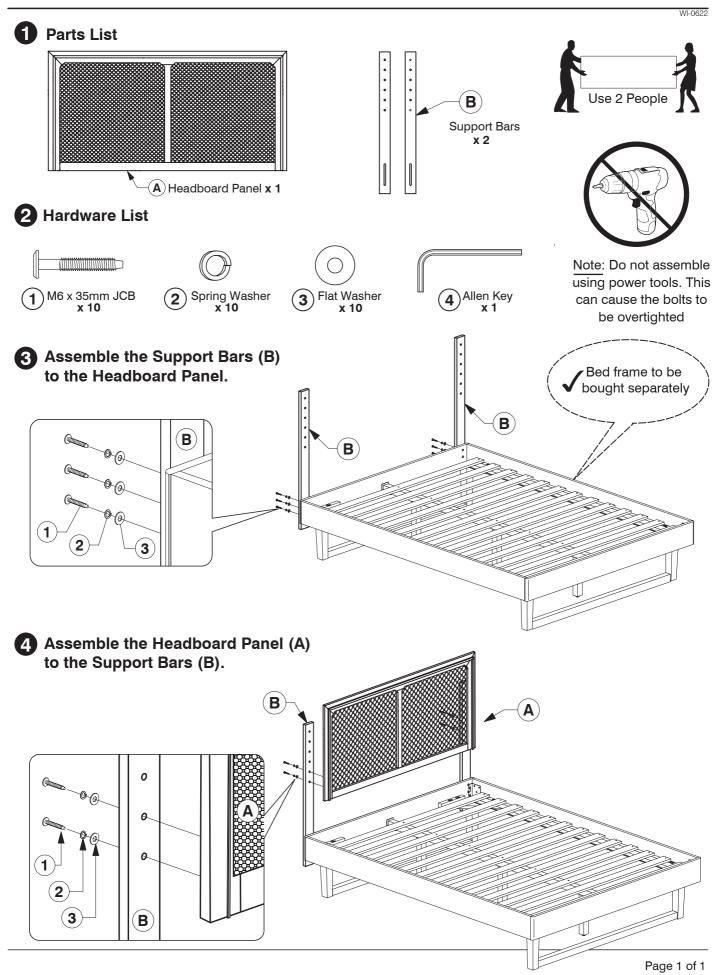

## 9778 Full / Queen Headboard

Assembly Instructions



# 9778 King Headboard Assembly Instructions



King Bed
Assembly Instructions Assembled View Note: Do not assemble using power tools. This can cause the bolts to be overtightened Extra Holes **Parts List** Support Leg x 6 (A) Headboard Panel x 1 Support Panel x 4 B) Footboard Panel x 1 C Lower Rail x 2

Post (Right Hand) **x 2** 

Side Rail x 2

**G** Long Support **x 2** 

Post (Left Hand) **x 2** 

Set of Bed Slats x 1



## 6 Assemble the assembled Post (D & E) & Lower Rail (C) to the Support Panel (J).





# King Bed Assembly Instructions



Bolt the Support Panel (J) to the Headboard and Footboard Panel (A & B). B F G Bolt the Long Support (G) to the Center Rail Brackets (13) on the Headboard and Footboard Panel (A & B). 13 **(5**) G B

Page 5 of 6

0010

### Bolt the Bed Slats (K)