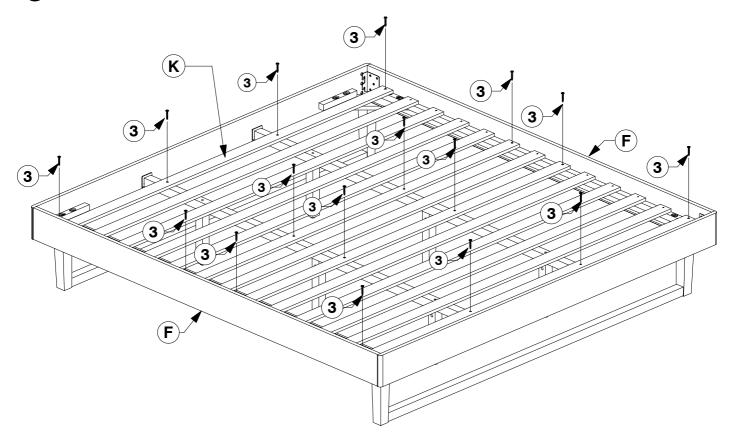

Assembly Instructions



King Bed
Assembly Instructions Assembled View Note: Do not assemble using power tools. This can cause the bolts to be overtightened Extra Holes **Parts List** Support Leg x 6 (A) Headboard Panel x 1 Support Panel x 4 B) Footboard Panel x 1 C Lower Rail x 2

Post (Right Hand) **x 2** 

Side Rail x 2

**G** Long Support **x 2** 

Post (Left Hand) **x 2** 

Set of Bed Slats x 1



## 6 Assemble the assembled Post (D & E) & Lower Rail (C) to the Support Panel (J).





# King Bed Assembly Instructions



Bolt the Support Panel (J) to the Headboard and Footboard Panel (A & B). B F G Bolt the Long Support (G) to the Center Rail Brackets (13) on the Headboard and Footboard Panel (A & B). 13 **(5**) G B

Page 5 of 6

0010

### Bolt the Bed Slats (K) to the Side Rail (F).



#### Screw the Bed Slats (K) to the Side Rail (F).