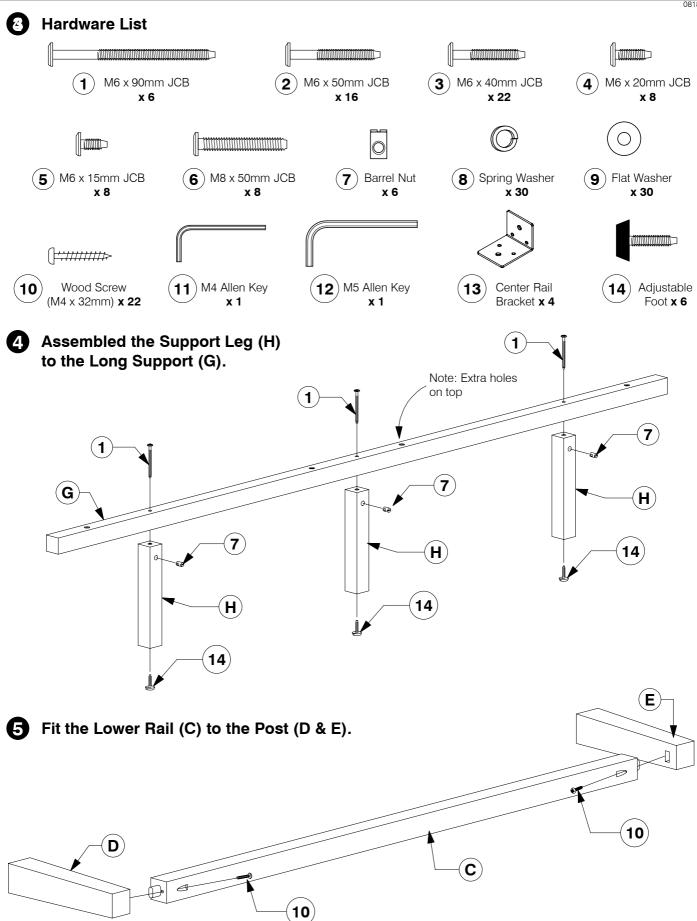

# 9778 King Headboard Assembly Instructions

King Bed
Assembly Instructions Assembled View Note: Do not assemble using power tools. This can cause the bolts to be overtightened Extra Holes **Parts List** Support Leg x 6 (A) Headboard Panel x 1 Support Panel x 4 B) Footboard Panel x 1 C Lower Rail x 2

Post (Right Hand) **x 2** 

Side Rail x 2

**G** Long Support **x 2** 

Post (Left Hand) **x 2** 

Set of Bed Slats x 1