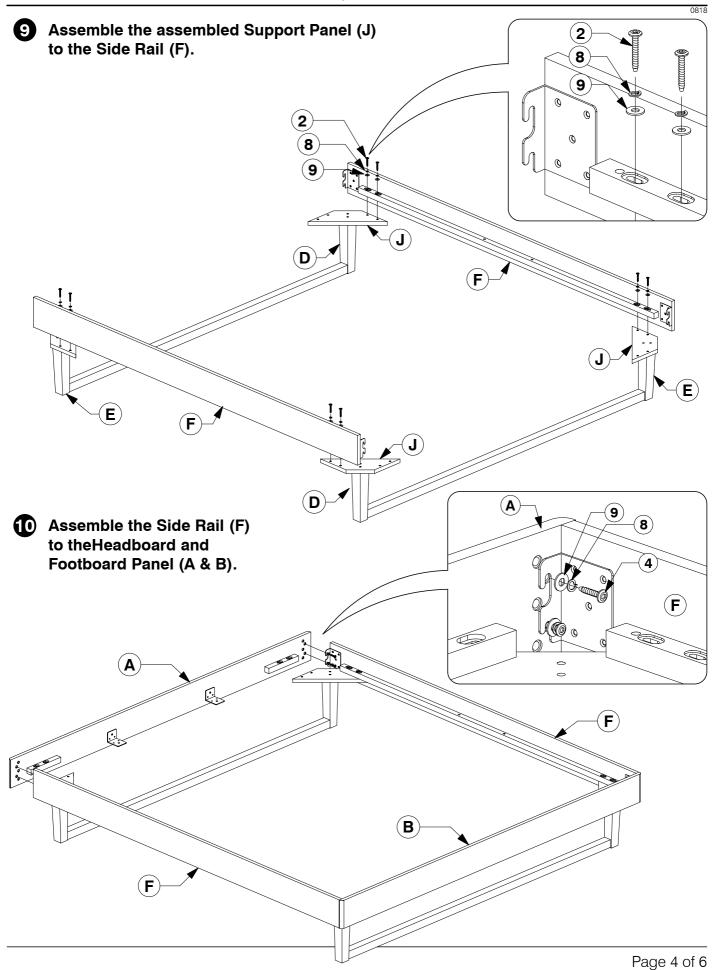

## 6 Assemble the assembled Post (D & E) & Lower Rail (C) to the Support Panel (J).