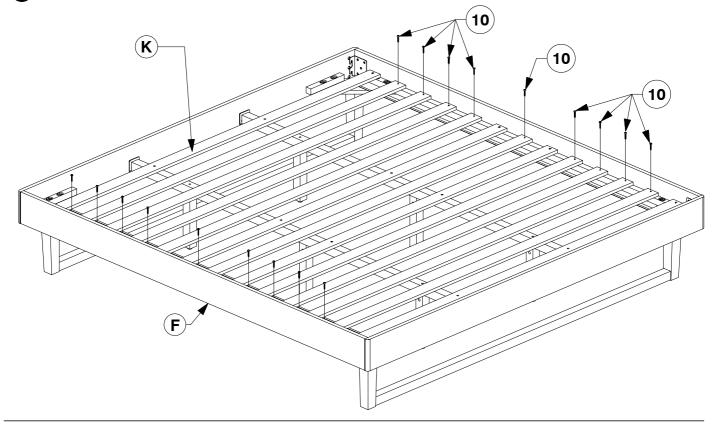

s Assembled View Note: Do not assemble using power tools. This can cause the bolts to be overtightened Extra Holes **Parts List** Support Leg x 6 (A) Headboard Panel x 1 Support Panel x 4 B) Footboard Panel x 1 C Lower Rail x 2

Post (Right Hand) **x 2** 

Side Rail x 2

**G** Long Support **x 2** 

Post (Left Hand) **x 2** 

Set of Bed Slats x 1



## 6 Assemble the assembled Post (D & E) & Lower Rail (C) to the Support Panel (J).





# King Bed Assembly Instructions



Bolt the Support Panel (J) to the Headboard and Footboard Panel (A & B). B F G Bolt the Long Support (G) to the Center Rail Brackets (13) on the Headboard and Footboard Panel (A & B). 13 **(5**) G B

Page 5 of 6

0010

### Bolt the Bed Slats (K) to the Side Rail (F).



#### Screw the Bed Slats (K) to the Side Rail (F).