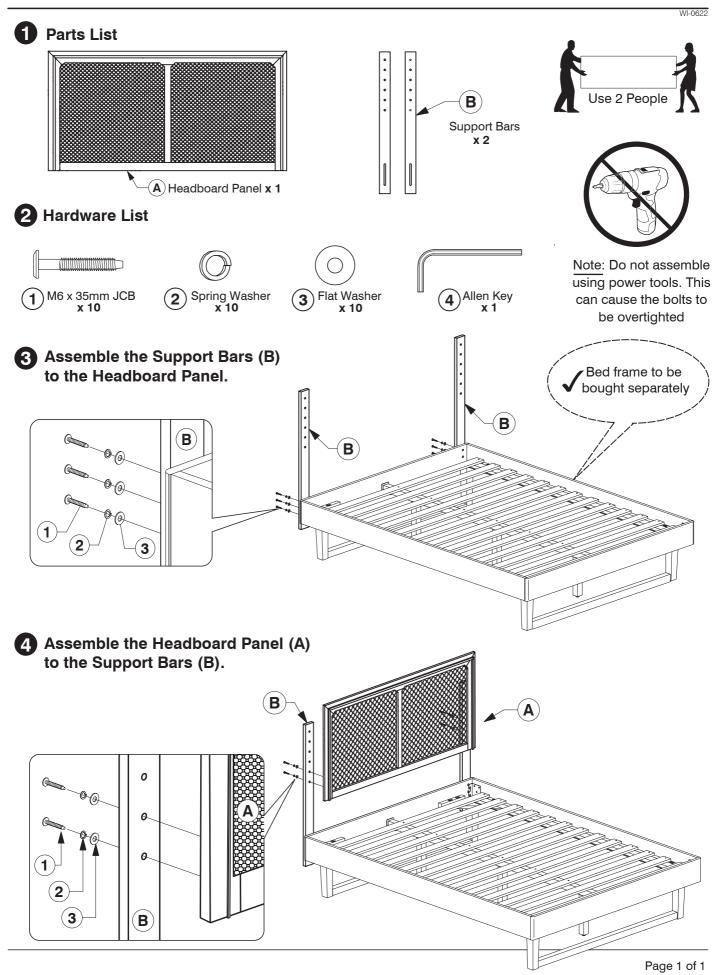

## 9778 Full / Queen Headboard

Assembly Instructions

# 9778 King Headboard Assembly Instructions

**Assembly Instructions** 

**Assembly Instructions** 

**3** Hardware List (4) M6 x 20mm JCB **1** M6 x 90mm JCB M6 x 50mm JCB (3) M6 x 40mm JCB х3 x 16 x 18 x 8 **(5)** M6 x 15mm JCB (9) Flat Washer **6**) M8 x 50mm JCB (7) Barrel Nut (8) Spring Washer x 30 x 30 x 4 x 8 х 3 **12**) M5 Allen Key Wood Screw M4 Allen Key Center Rail Adjustable (10) (11 13 (M4 x 32mm) **x 22** Foot **x 3** Bracket x 2 x 1 x 1 Assembled the Support Leg (H) to the Long Support (G). Note: Extra holes on top 1 7 (H)14 14 H) 14 E 5 Fit the Lower Rail (C) to the Post (D & E). 10 D)  $(\mathbf{C})$ 