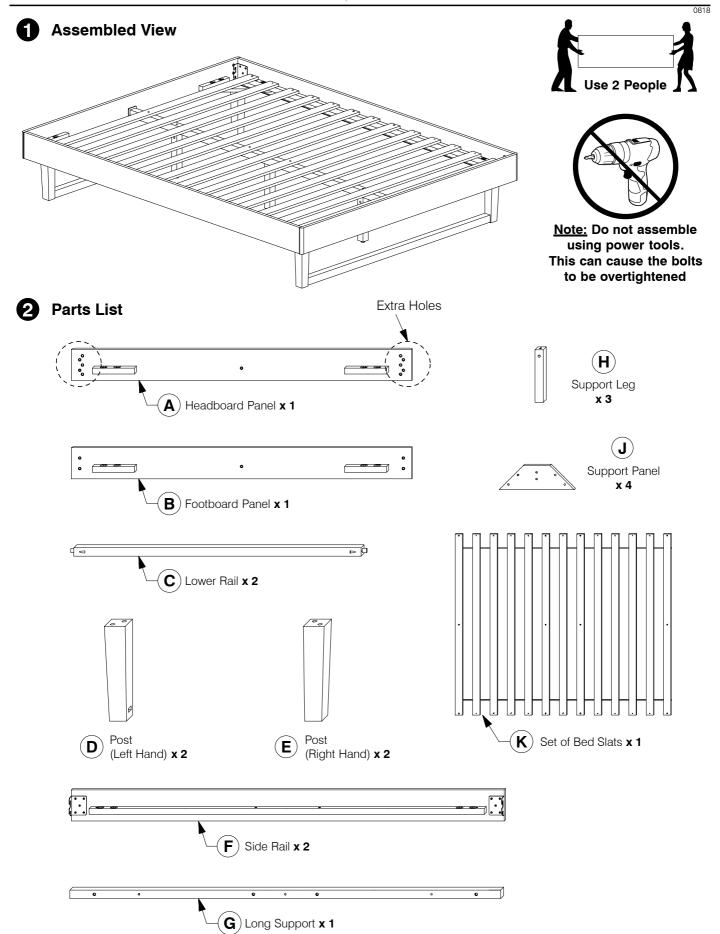

# 9778 King Headboard Assembly Instructions

**Assembly Instructions** 

**Assembly Instructions** 

**3** Hardware List (4) M6 x 20mm JCB **1** M6 x 90mm JCB M6 x 50mm JCB (3) M6 x 40mm JCB х3 x 16 x 18 x 8 **(5)** M6 x 15mm JCB (9) Flat Washer **6**) M8 x 50mm JCB (7) Barrel Nut (8) Spring Washer x 30 x 30 x 4 x 8 х 3 **12**) M5 Allen Key Wood Screw M4 Allen Key Center Rail Adjustable (10) (11 13 (M4 x 32mm) **x 22** Foot **x 3** Bracket x 2 x 1 x 1 Assembled the Support Leg (H) to the Long Support (G). Note: Extra holes on top 1 7 (H)14 14 H) 14 E 5 Fit the Lower Rail (C) to the Post (D & E). 10 D)  $(\mathbf{C})$ 

10

0818