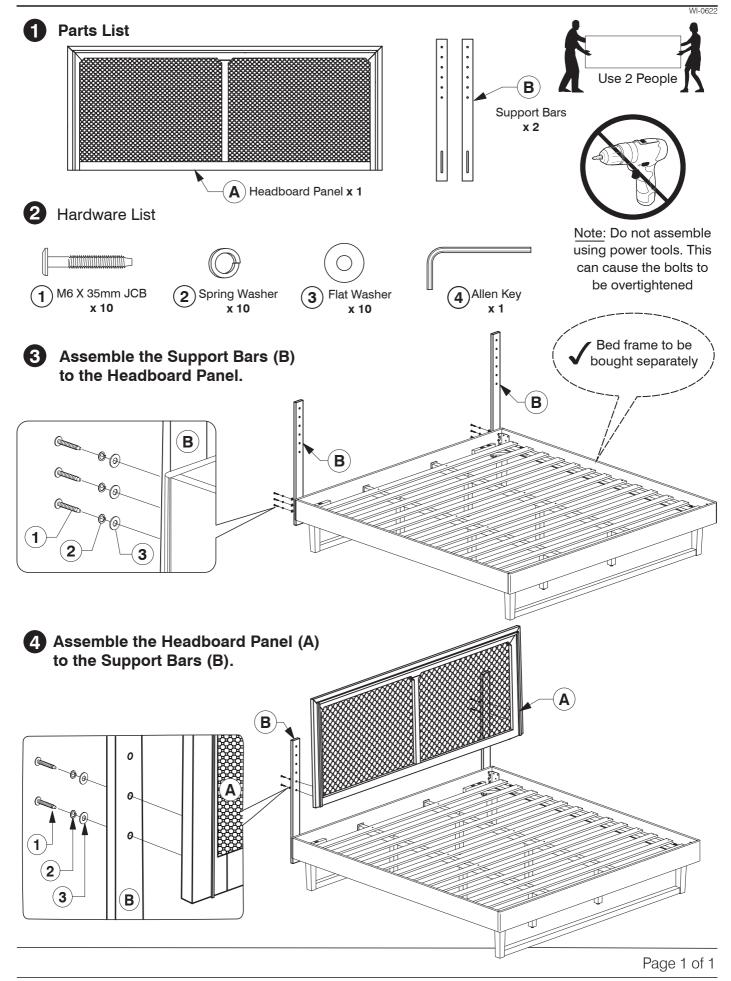

# 9778 King Headboard Assembly Instructions

**Assembly Instructions** 

**Assembly Instructions** 

**3** Hardware List (4) M6 x 20mm JCB **1** M6 x 90mm JCB M6 x 50mm JCB (3) M6 x 40mm JCB х3 x 16 x 18 x 8 **(5)** M6 x 15mm JCB (9) Flat Washer **6**) M8 x 50mm JCB (7) Barrel Nut (8) Spring Washer x 30 x 30 x 4 x 8 х 3 **12**) M5 Allen Key Wood Screw M4 Allen Key Center Rail Adjustable (10) (11 13 (M4 x 32mm) **x 22** Foot **x 3** Bracket x 2 x 1 x 1 Assembled the Support Leg (H) to the Long Support (G). Note: Extra holes on top 1 7 (H)14 14 H) 14 E 5 Fit the Lower Rail (C) to the Post (D & E). 10 D)  $(\mathbf{C})$ 