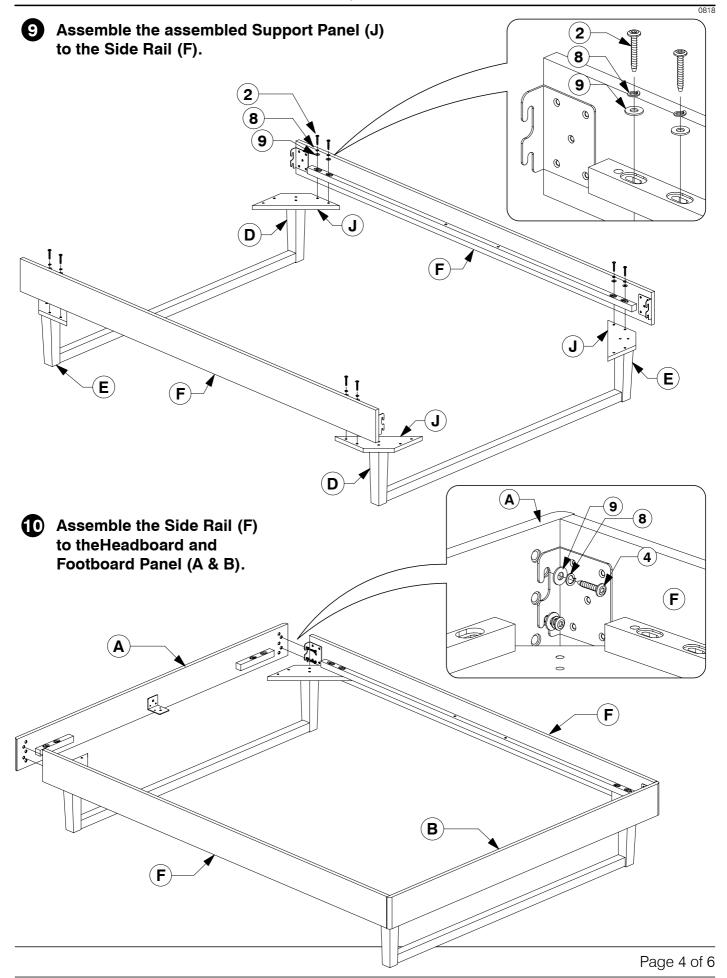

# 6 Assemble the assembled Post (D & E) & Lower Rail (C) to the Support Panel (J).

Fit the Center Rail Bracket to the Headboard Panel (A).

Page 5 of 6