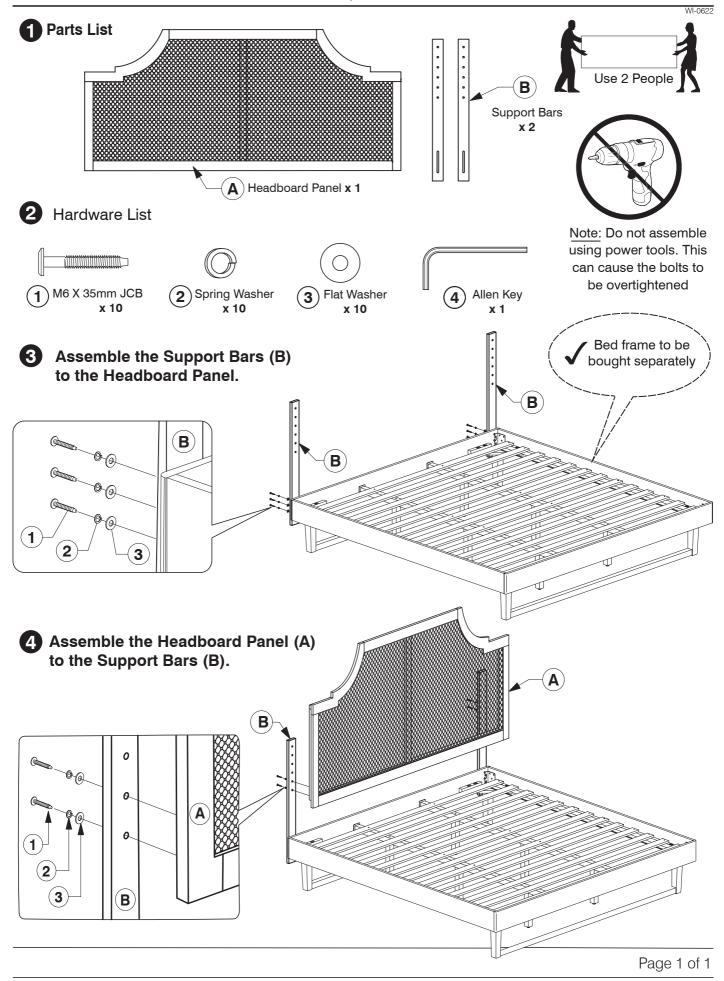

# 9774 King Headboard

**Assembly Instructions** 

**3** Hardware List (4) M6 x 20mm JCB **1** M6 x 90mm JCB M6 x 50mm JCB (3) M6 x 40mm JCB х3 x 16 x 18 x 8 **(5)** M6 x 15mm JCB (9) Flat Washer **6**) M8 x 50mm JCB (7) Barrel Nut (8) Spring Washer x 30 x 30 x 4 x 8 х 3 **12**) M5 Allen Key Wood Screw M4 Allen Key Center Rail Adjustable (10) (11 13 (M4 x 32mm) **x 22** Foot **x 3** Bracket x 2 x 1 x 1 Assembled the Support Leg (H) to the Long Support (G). Note: Extra holes on top 1 7 (H)14 14 H) 14 E 5 Fit the Lower Rail (C) to the Post (D & E). 10 D)  $(\mathbf{C})$ 