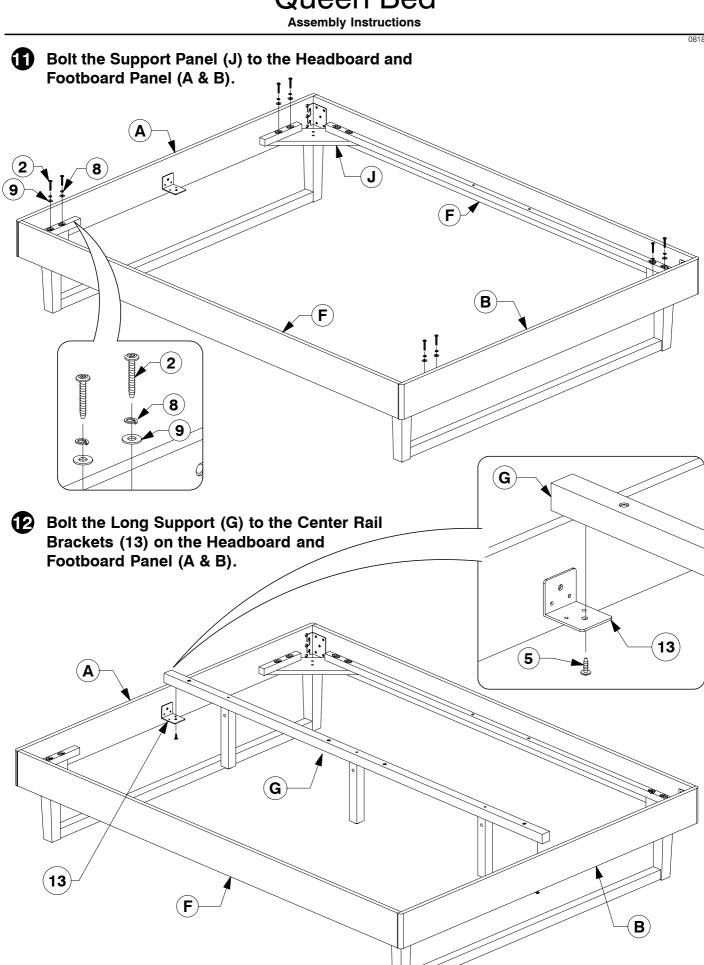

# 6 Assemble the assembled Post (D & E) & Lower Rail (C) to the Support Panel (J).

Fit the Center Rail Bracket to the Headboard Panel (A).

Page 5 of 6