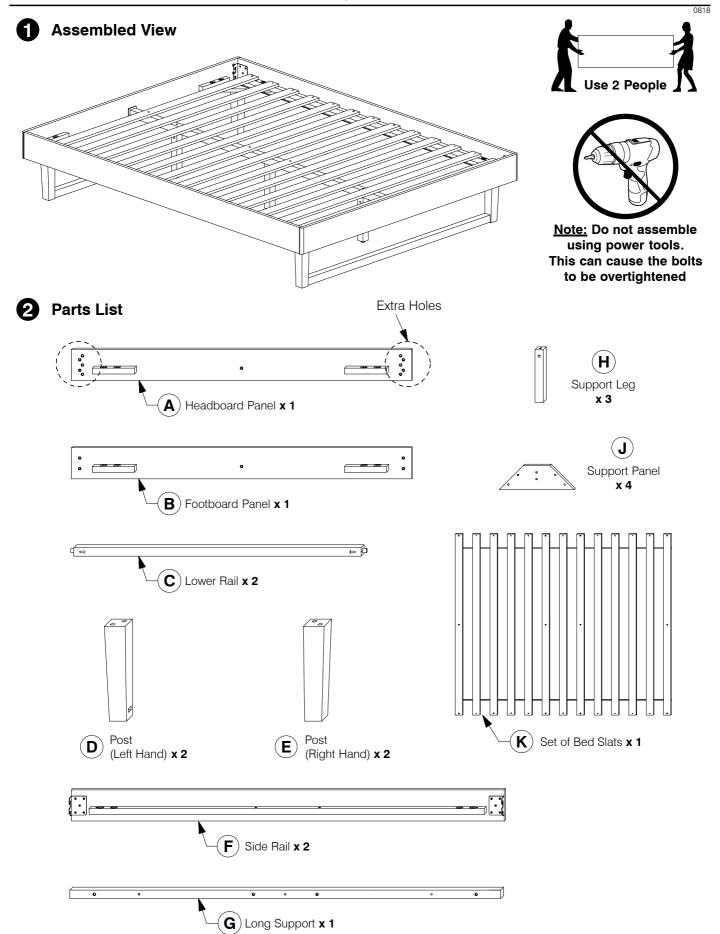

# 9774 King Headboard

**Assembly Instructions** 

**3** Hardware List (4) M6 x 20mm JCB **1** M6 x 90mm JCB M6 x 50mm JCB (3) M6 x 40mm JCB х3 x 16 x 18 x 8 **(5)** M6 x 15mm JCB (9) Flat Washer **6**) M8 x 50mm JCB (7) Barrel Nut (8) Spring Washer x 30 x 30 x 4 x 8 х 3 **12**) M5 Allen Key Wood Screw M4 Allen Key Center Rail Adjustable (10) (11 13 (M4 x 32mm) **x 22** Foot **x 3** Bracket x 2 x 1 x 1 Assembled the Support Leg (H) to the Long Support (G). Note: Extra holes on top 1 7 (H)14 14 H) 14 E 5 Fit the Lower Rail (C) to the Post (D & E). 10 D)  $(\mathbf{C})$ 

10

0818