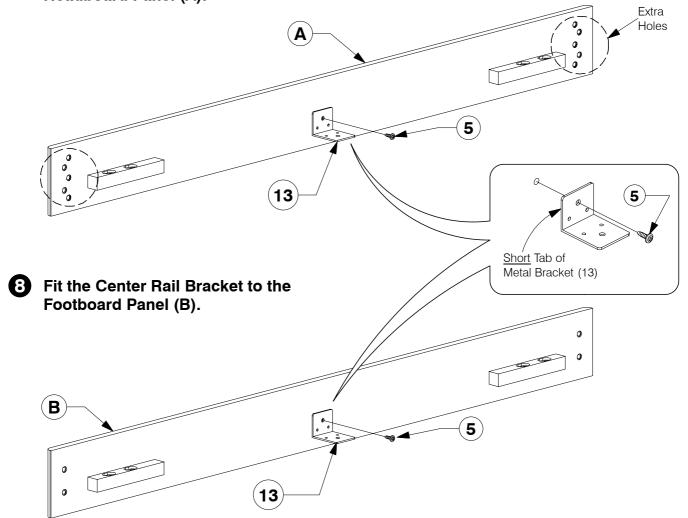

# 6 Assemble the assembled Post (D & E) & Lower Rail (C) to the Support Panel (J).

Fit the Center Rail Bracket to the Headboard Panel (A).

Page 5 of 6