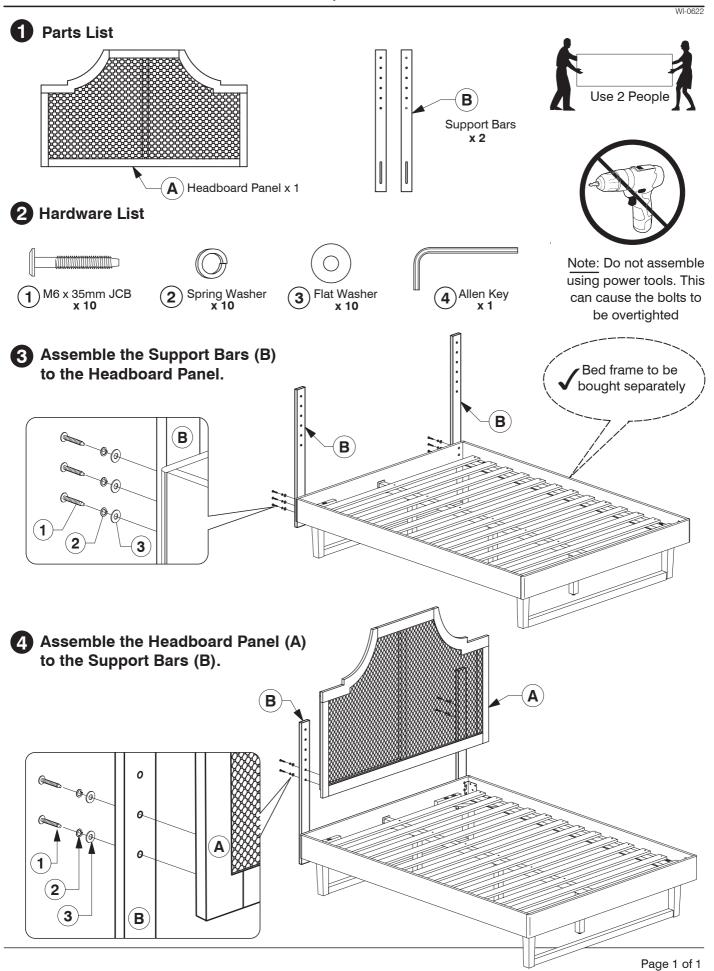

## 9774 Full / Queen Headboard

# 9774 King Headboard

**Assembly Instructions** 

**3** Hardware List (4) M6 x 20mm JCB **1** M6 x 90mm JCB M6 x 50mm JCB (3) M6 x 40mm JCB х3 x 16 x 18 x 8 **(5)** M6 x 15mm JCB (9) Flat Washer **6**) M8 x 50mm JCB (7) Barrel Nut (8) Spring Washer x 30 x 30 x 4 x 8 х 3 **12**) M5 Allen Key Wood Screw M4 Allen Key Center Rail Adjustable (10) (11 13 (M4 x 32mm) **x 22** Foot **x 3** Bracket x 2 x 1 x 1 Assembled the Support Leg (H) to the Long Support (G). Note: Extra holes on top 1 7 (H)14 14 H) 14 E 5 Fit the Lower Rail (C) to the Post (D & E). 10 D)  $(\mathbf{C})$ 