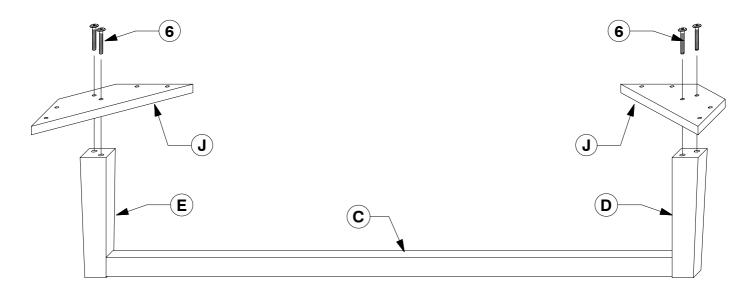

# 6 Assemble the assembled Post (D & E) & Lower Rail (C) to the Support Panel (J).

Fit the Center Rail Bracket to the Headboard Panel (A).

Page 5 of 6