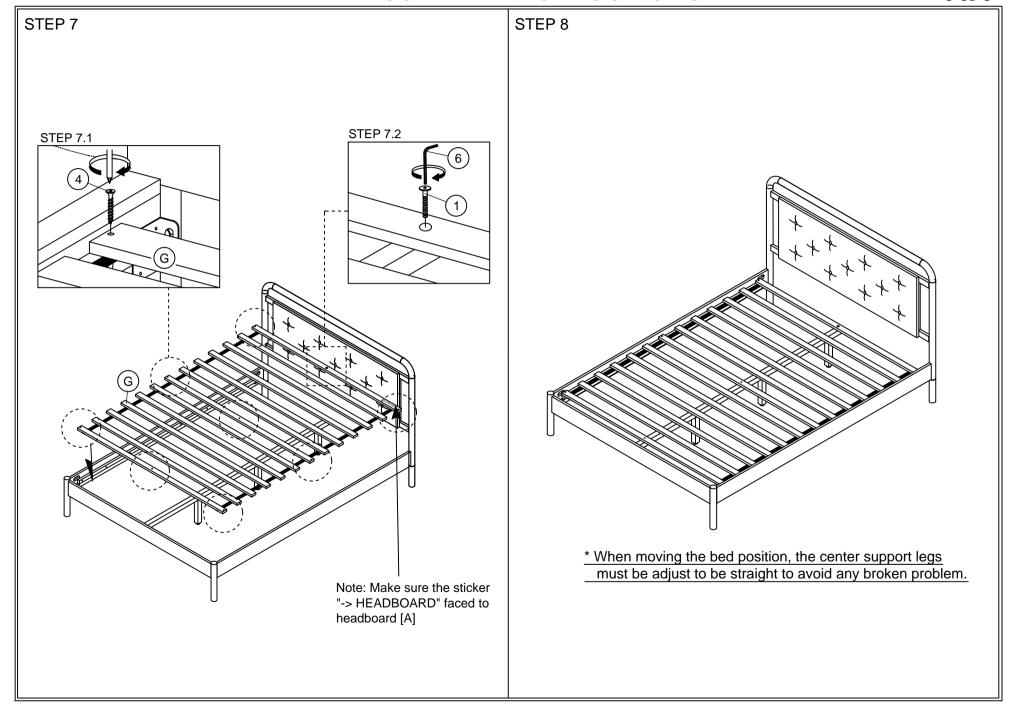

## ASSEMBLY INSTRUCTIONS

Read this instruction carefully. See hardware and furniture part list for guidance. Be sure all parts are complete, before you assemble. Place all wooden furniture parts on a clean and flat soft surface to prevent from being scratched. Follow the figure to start assembling.

 $CAUTIONS: 1. \ Do \ not \ FULLY-TIGHTEN \ the \ nut \ or \ nut \ bolt \ until \ all \ nut \ or \ bolt \ is \ ready \ assembed.$ 

2. Do not OVER - TIGHTEN the nut or bolt to avoid causing damages to the thread.

3. Keep all hardware parts out of reach of children.

NOTE: THE LIST AND QUANTITY SHOWN ARE FOR 1 UNIT ASSEMBLY.

Tool needed: Screwdriver & Rubber Mallet (not provider).

| PART LIST |                    |     |       |  |
|-----------|--------------------|-----|-------|--|
| ITEM      | DESCRIPTION        | BOX | QTY   |  |
| Α         | HEADBOARD          | 1   | 1 PC  |  |
| В         | HEADBOARD LEG      | 2   | 2 PCS |  |
| С         | FOOTBOARD          | 1   | 1 PC  |  |
| D         | SIDE RAIL          | 2   | 2 PCS |  |
| Е         | CENTER RAIL        | 2   | 1 PC  |  |
| F         | CENTER SUPPORT LEG | 2   | 3 PCS |  |
| G         | BED SLAT           | 3   | 1 SET |  |

| HARDWARE LIST (BOX : 2) |                                  |       |  |  |
|-------------------------|----------------------------------|-------|--|--|
| ITEM                    | DESCRIPTION                      | QTY   |  |  |
| 1                       | JCBC BOLT M6 x 40mm   CONTROL OF | 1 PC  |  |  |
| 2                       | JCBC BOLT M6 x 60mm              | 8 PCS |  |  |
| 3                       | M6 BEND WASHER 3013 (RB)         | 8 PCS |  |  |
| 4                       | WOOD SCREW M4 x 32mm             | 8 PCS |  |  |
| 5                       | WOOD DOWEL M8 x 30mm             | 4 PCS |  |  |
| 6                       | M4 ALLEN KEY (BALL SHAPE)        | 1 PC  |  |  |