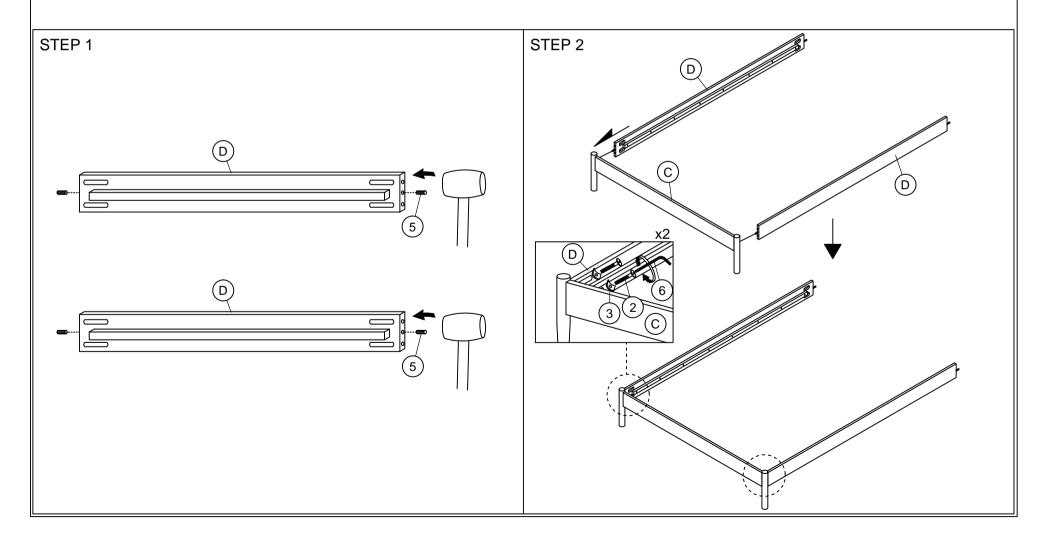

## ASSEMBLY INSTRUCTIONS

Read this instruction carefully. See hardware and furniture part list for guidance. Be sure all parts are complete, before you assemble. Place all wooden furniture parts on a clean and flat soft surface to prevent from being scratched. Follow the figure to start assembling.

 $CAUTIONS: 1. \ Do \ not \ FULLY-TIGHTEN \ the \ nut \ or \ nut \ bolt \ until \ all \ nut \ or \ bolt \ is \ ready \ assembed.$ 

2. Do not OVER - TIGHTEN the nut or bolt to avoid causing damages to the thread.

3. Keep all hardware parts out of reach of children.

NOTE: THE LIST AND QUANTITY SHOWN ARE FOR 1 UNIT ASSEMBLY.

Tool needed: Screwdriver & Rubber Mallet (not provider).

| PART LIST |                    |     |       |  |
|-----------|--------------------|-----|-------|--|
| ITEM      | DESCRIPTION        | BOX | QTY   |  |
| Α         | HEADBOARD          | 1   | 1 PC  |  |
| В         | HEADBOARD LEG      | 2   | 2 PCS |  |
| С         | FOOTBOARD          | 1   | 1 PC  |  |
| D         | SIDE RAIL          | 2   | 2 PCS |  |
| Е         | CENTER RAIL        | 2   | 1 PC  |  |
| F         | CENTER SUPPORT LEG | 2   | 3 PCS |  |
| G         | BED SLAT           | 3   | 1 SET |  |

| HARDWARE LIST (BOX : 2) |                                  |       |  |  |
|-------------------------|----------------------------------|-------|--|--|
| ITEM                    | DESCRIPTION                      | QTY   |  |  |
| 1                       | JCBC BOLT M6 x 40mm   CONTROL OF | 1 PC  |  |  |
| 2                       | JCBC BOLT M6 x 60mm              | 8 PCS |  |  |
| 3                       | M6 BEND WASHER 3013 (RB)         | 8 PCS |  |  |
| 4                       | WOOD SCREW M4 x 32mm             | 8 PCS |  |  |
| 5                       | WOOD DOWEL M8 x 30mm             | 4 PCS |  |  |
| 6                       | M4 ALLEN KEY (BALL SHAPE)        | 1 PC  |  |  |