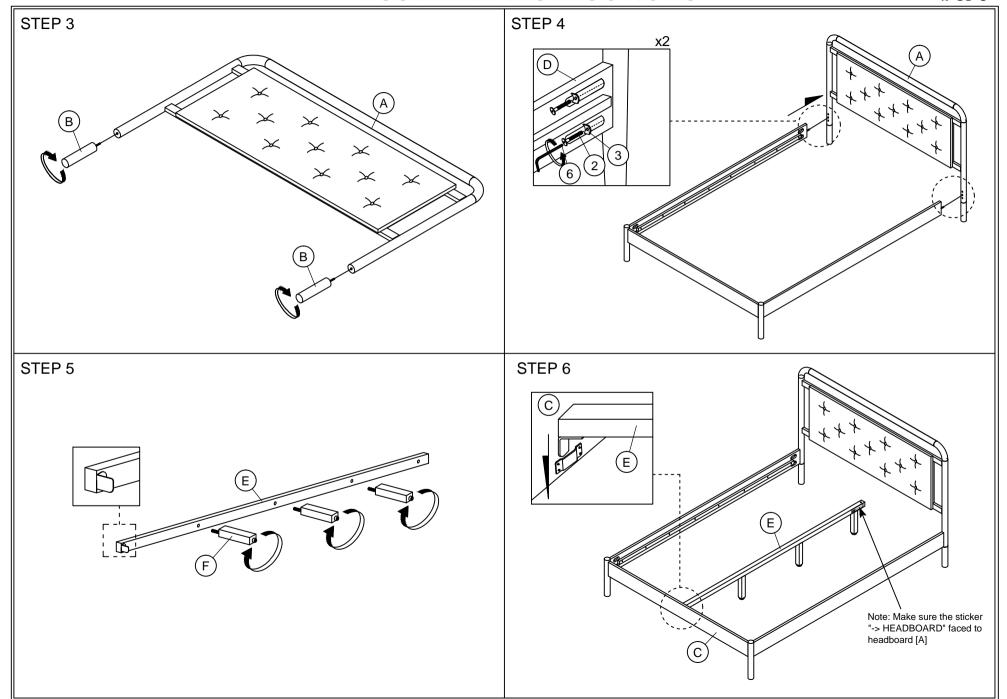

## ASSEMBLY INSTRUCTIONS

Read this instruction carefully. See hardware and furniture part list for guidance. Be sure all parts are complete, before you assemble. Place all wooden furniture parts on a clean and flat soft surface to prevent from being scratched. Follow the figure to start assembling.

 $CAUTIONS: 1. \ Do \ not \ FULLY-TIGHTEN \ the \ nut \ or \ nut \ bolt \ until \ all \ nut \ or \ bolt \ is \ ready \ assembed.$ 

2. Do not OVER - TIGHTEN the nut or bolt to avoid causing damages to the thread.

3. Keep all hardware parts out of reach of children.

NOTE: THE LIST AND QUANTITY SHOWN ARE FOR 1 UNIT ASSEMBLY.

Tool needed: Screwdriver & Rubber Mallet (not provider).

| PART LIST |                    |     |       |  |
|-----------|--------------------|-----|-------|--|
| ITEM      | DESCRIPTION        | BOX | QTY   |  |
| Α         | HEADBOARD          | 1   | 1 PC  |  |
| В         | HEADBOARD LEG      | 2   | 2 PCS |  |
| С         | FOOTBOARD          | 1   | 1 PC  |  |
| D         | SIDE RAIL          | 2   | 2 PCS |  |
| Е         | CENTER RAIL        | 2   | 1 PC  |  |
| F         | CENTER SUPPORT LEG | 2   | 3 PCS |  |
| G         | BED SLAT           | 3   | 1 SET |  |

| HARDWARE LIST (BOX : 2) |                                  |       |  |  |
|-------------------------|----------------------------------|-------|--|--|
| ITEM                    | DESCRIPTION                      | QTY   |  |  |
| 1                       | JCBC BOLT M6 x 40mm   CONTROL OF | 1 PC  |  |  |
| 2                       | JCBC BOLT M6 x 60mm              | 8 PCS |  |  |
| 3                       | M6 BEND WASHER 3013 (RB)         | 8 PCS |  |  |
| 4                       | WOOD SCREW M4 x 32mm             | 8 PCS |  |  |
| 5                       | WOOD DOWEL M8 x 30mm             | 4 PCS |  |  |
| 6                       | M4 ALLEN KEY (BALL SHAPE)        | 1 PC  |  |  |