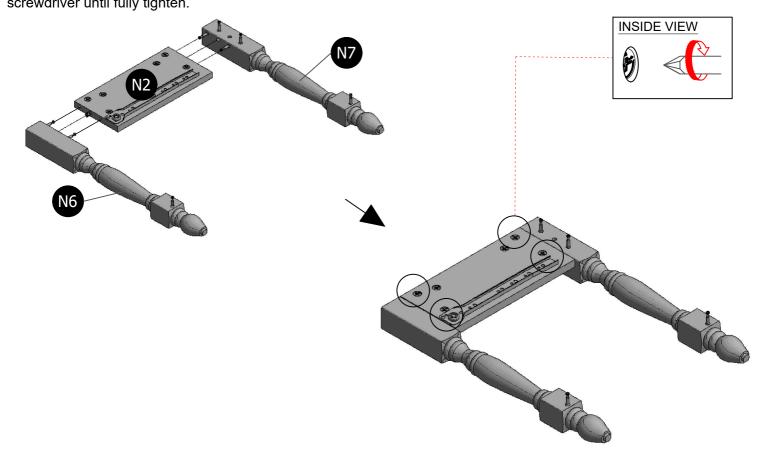

#### STEP 8

Attach Wooden Legs (N6 & N7) to the Left Panel (N2) and turns the pre-inserting Minifix Cam Lock (A) using screwdriver until fully tighten.