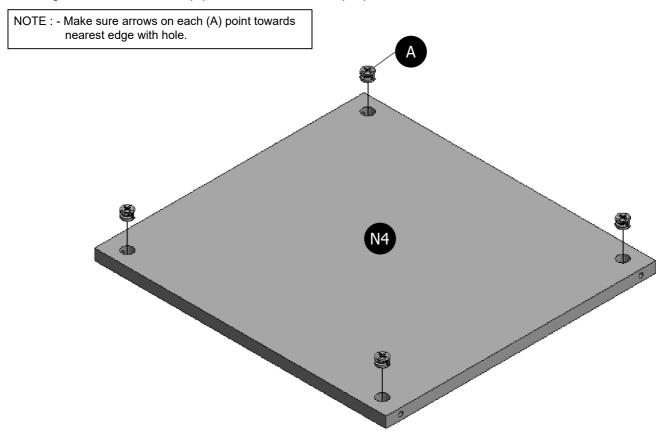

S LIST** ITEM **DESCRIPTION DRAWING** QTY N10 DRAWER HEAD 1 PC N11 DRAWER BOTTOM PANEL 1 PC N12 DRAWER BACK PANEL 1PC 19 DRAWER LEFT PANEL 1 PC 20 DRAWER RIGHT PANEL 1 PC

\*Note: All parts needed are shown in above picture. Numbers only indicate the specific parts for easy assembly.



#### STEP 1

Begin secure Top Panel (N1) with 4 Minifix Cam Bolt (B) using screwdriver.



#### STEP 2

Then inserting 6 Minifix Cam Lock (A) and 2 Wood Dowel (C) to the Left Panel (N2).

NOTE : - Make sure arrows on each (A) point towards nearest edge with hole.



#### STEP 3

Inserting 6 Minifix Cam Lock (A) and 2 Wood Dowel (C) to the Right Panel (N3).

NOTE : - Make sure arrows on each (A) point towards nearest edge with hole.



#### STEP 4

Inserting 4 Minifix Cam Lock (A) to the Bottom Panel (N4).



#### STEP 5

Inserting 4 Minifix Cam Lock (A) and 2 Wood Dowel (C) to the Back Panel (N5).

NOTE : - Make sure arrows on each (A) point towards nearest edge with hole.



#### STEP 6

Inserting 3 Minifix Cam Bolt (B) by using screwdriver into the Wooden Leg (N6). Therefore, insert 5 Minifix Cam Bolt (B) by using screwdriver into another Wooden Leg (N7).



#### STEP 7

Now, please insert 3 Minifix Cam Bolt (B) into the Wooden Leg (N8) and 5 Minifix Cam Bolt (B) into another Wooden Leg (N9) by using screwdriver.



#### STEP 8

Attach Wooden Legs (N6 & N7) to the Left Panel (N2) and turns the pre-inserting Minifix Cam Lock (A) using screwdriver until fully tighten.



#### STEP 9

Attach Wooden Legs (N9 & N8) to the Right Panel (N3) and turns the pre-inserting Minifix Cam Lock (A) using s