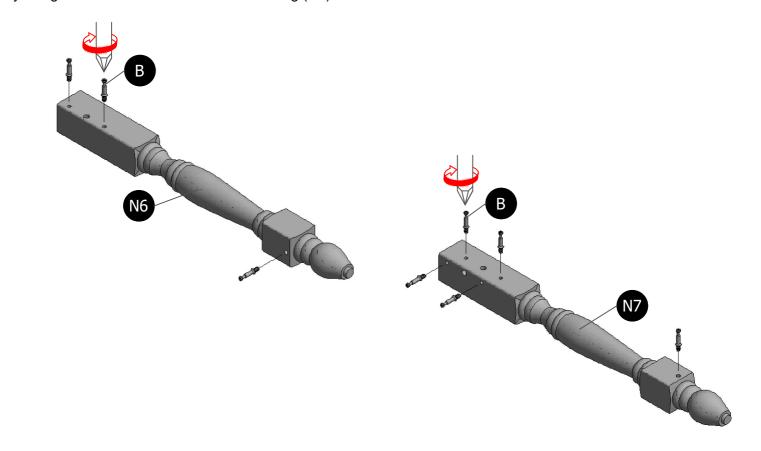

#### STEP 6

Inserting 3 Minifix Cam Bolt (B) by using screwdriver into the Wooden Leg (N6). Therefore, insert 5 Minifix Cam Bolt (B) by using screwdriver into another Wooden Leg (N7).

#### STEP 7

Now, please insert 3 Minifix Cam Bolt (B) into the Wooden Leg (N8) and 5 Minifix Cam Bolt (B) into another Wooden Leg (N9) by using screwdriver.