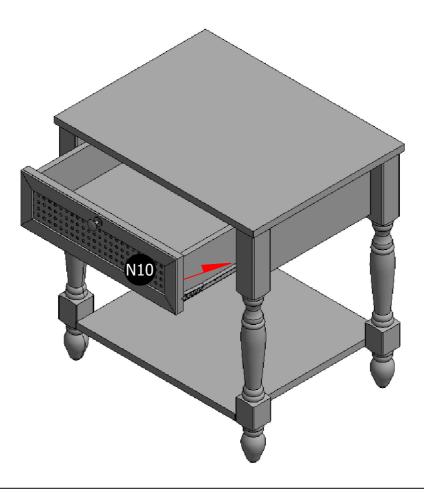

### **STEP 21**

Push the complete drawer into the nightstand as per below shown.