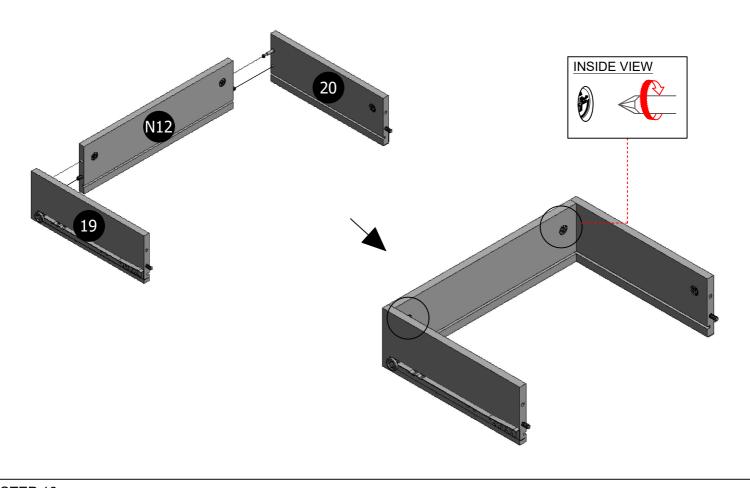

### <u>STEP 17</u>

Attach Drawer Left Panel (19) & Drawer Right Panel (20) to the Drawer Back Panel (N12). Aligning holes and turns the pre-inserting Minifix Cam Lock (A) using screwdriver until fully tighten.