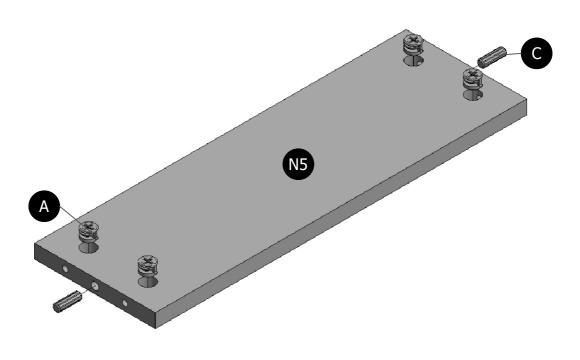

#### STEP 5

Inserting 4 Minifix Cam Lock (A) and 2 Wood Dowel (C) to the Back Panel (N5).

NOTE : - Make sure arrows on each (A) point towards nearest edge with hole.