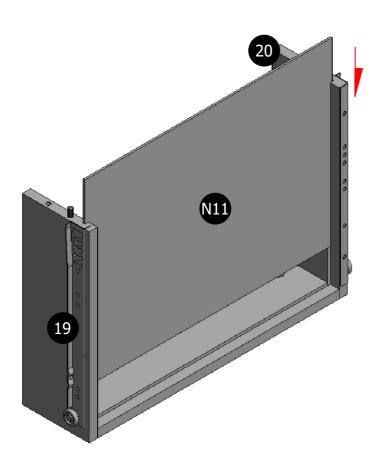

#### **STEP 18**

Put the Drawer Bottom Panel (N11) into the Drawer Left Panel (19) and Drawer Right Panel (20) as per below shown.