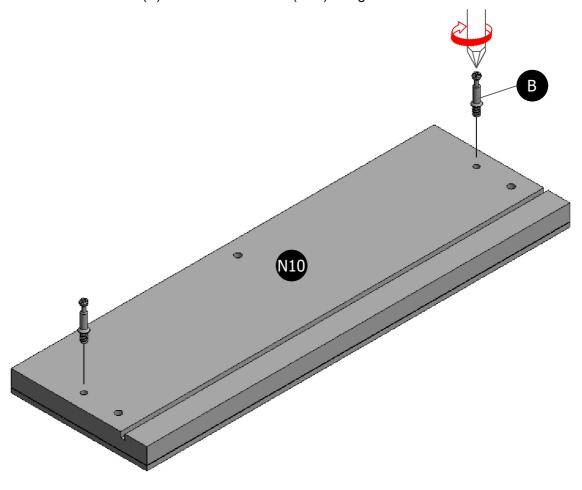

### STEP 13

Then, please insert 2 Minifix Cam Bolt (B) to the Drawer Head (N10) using screwdriver.