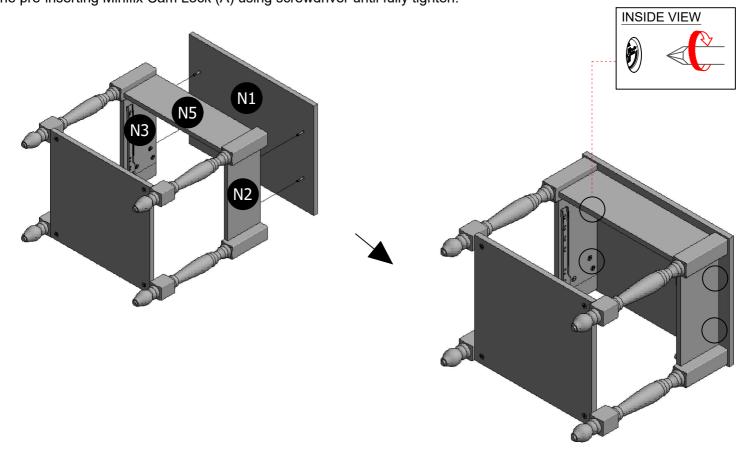

#### STEP 12

Attach Top Panel (N1) to the Left Panel (N2), Right Panel (N3) and Back Panel (N5) as below. Aligning holes and turns the pre-inserting Minifix Cam Lock (A) using screwdriver until fully tighten.