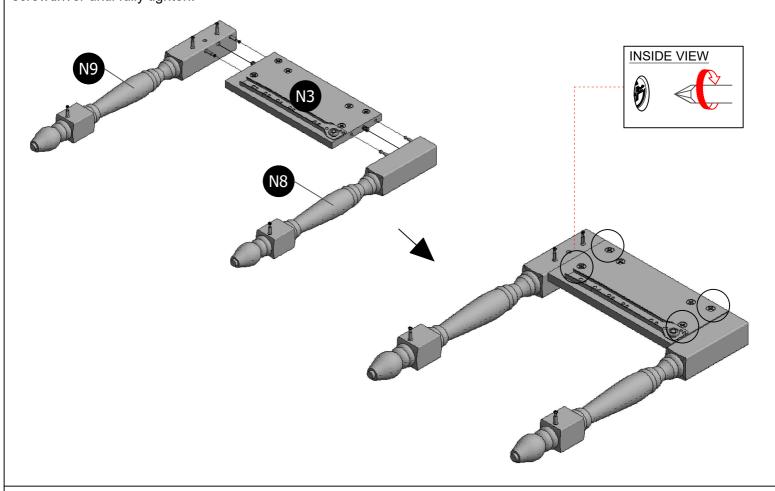

#### STEP 9

Attach Wooden Legs (N9 & N8) to the Right Panel (N3) and turns the pre-inserting Minifix Cam Lock (A) using screwdriver until fully tighten.