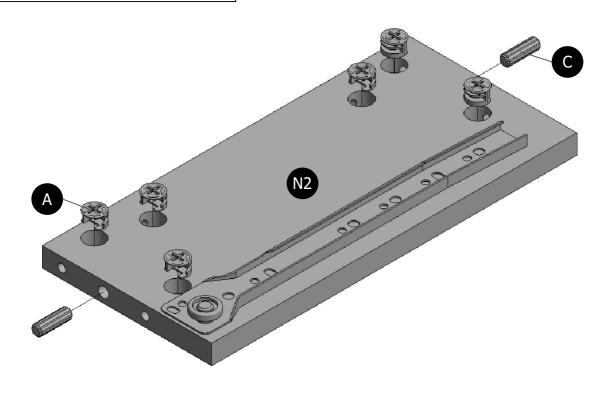

#### STEP 2

Then inserting 6 Minifix Cam Lock (A) and 2 Wood Dowel (C) to the Left Panel (N2).

NOTE : - Make sure arrows on each (A) point towards nearest edge with hole.