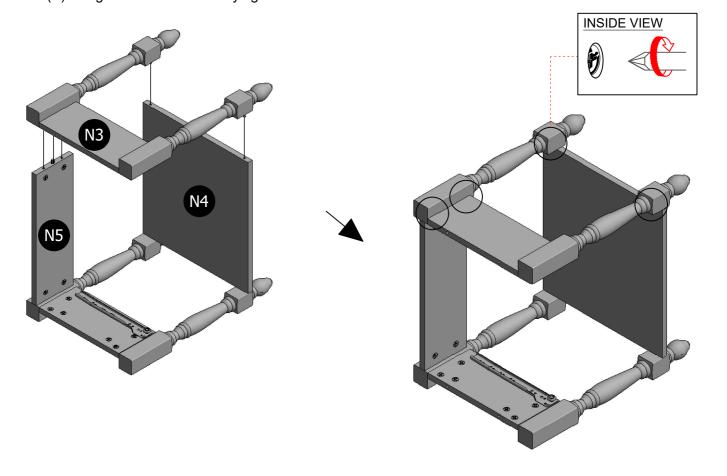

#### STEP 11

Attach Right Panel (N3) to the Bottom Panel (N4) & Back Panel (N5). Aligning holes and turns the pre-inserting Minifix Cam Lock (A) using screwdriver until fully tighten.