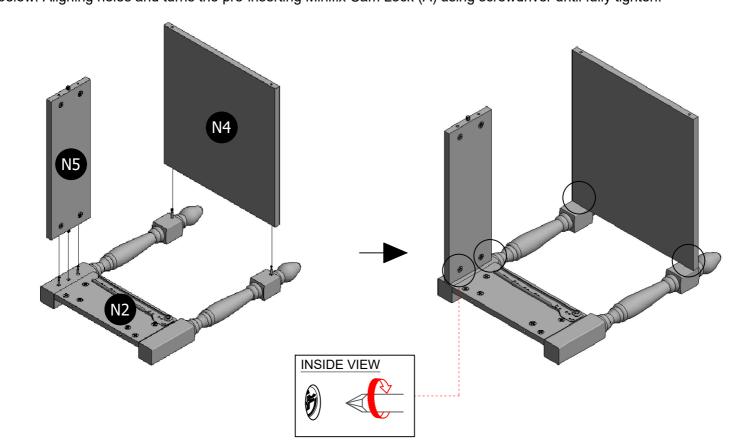

#### STEP 10

Attach Bottom Panel (N4) & Back Panel (N5) to the Left Panel (N2) and the Wooden Legs (N6 & N7) as per diagram below. Aligning holes and turns the pre-inserting Minifix Cam Lock (A) using screwdriver until fully tighten.