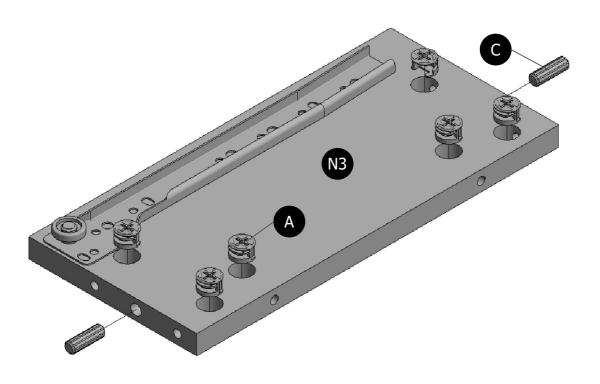

#### STEP 3

Inserting 6 Minifix Cam Lock (A) and 2 Wood Dowel (C) to the Right Panel (N3).

NOTE : - Make sure arrows on each (A) point towards nearest edge with hole.