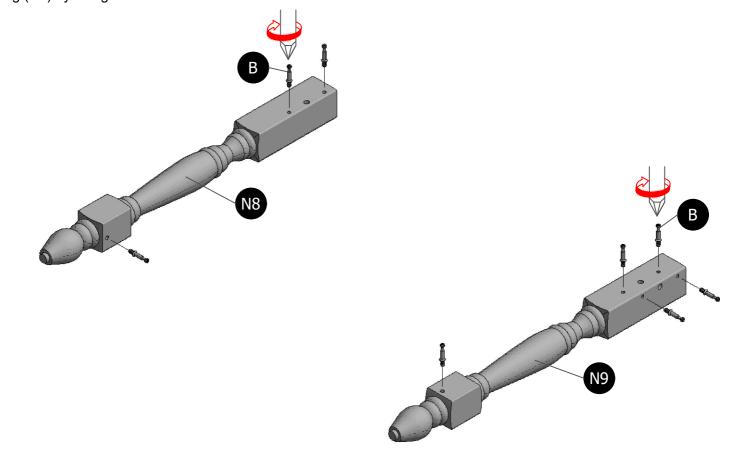

#### STEP 7

Now, please insert 3 Minifix Cam Bolt (B) into the Wooden Leg (N8) and 5 Minifix Cam Bolt (B) into another Wooden Leg (N9) by using screwdriver.