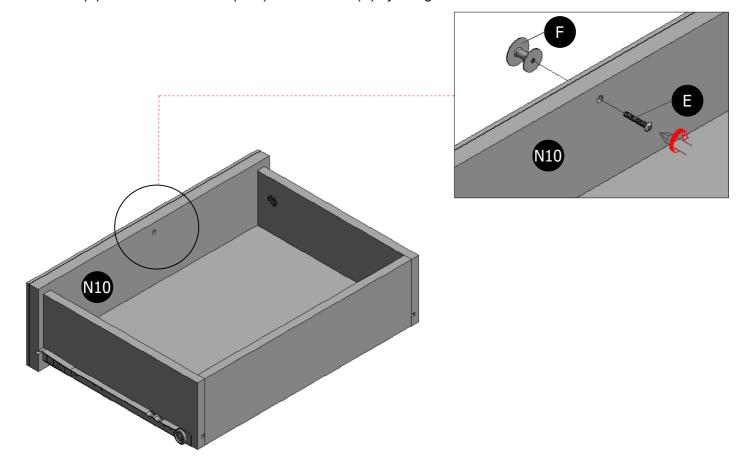

### STEP 20

Attach Handle (F) to the Drawer Head (N10) with a Screw (E) by using a screwdriver.