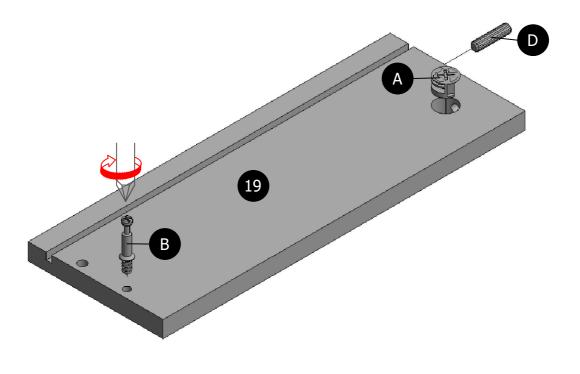

#### STEP 15

Inserting 1 Minifix Cam Lock (A), 1 Minifix Cam Bolt (B) and 1 Wood Dowel (D) to the Drawer Left Panel (19) by using screwdriver.

NOTE : - Make sure arrows on each (A) point towards nearest edge with hole.