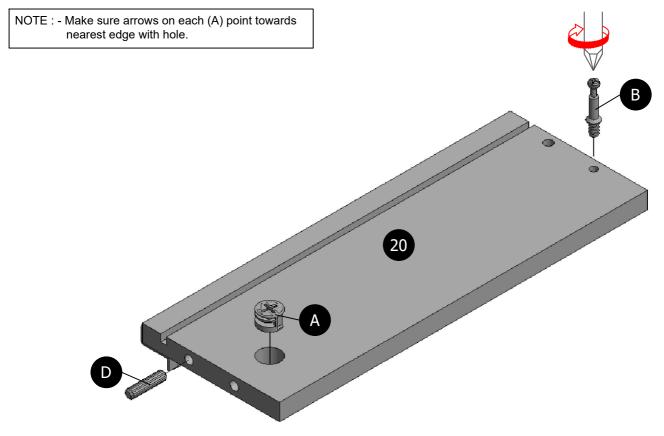

#### STEP 16

Inserting 1 Minifix Cam Lock (A), 1 Minifix Cam Bolt (B) and 1 Wood Dowel (D) to the Drawer Right Panel (20) by using screwdriver.