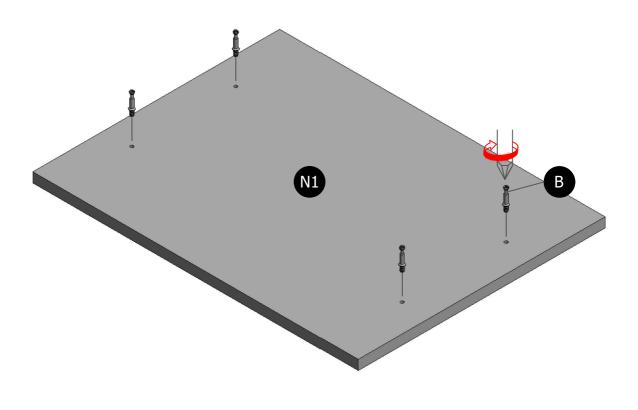

#### STEP 1

Begin secure Top Panel (N1) with 4 Minifix Cam Bolt (B) using screwdriver.