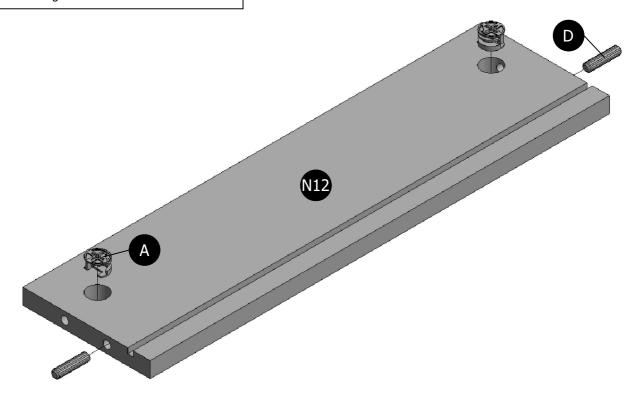

### STEP 14

Inserting 2 Minifix Cam Lock (A) and 2 Wood Dowel (D) to the Drawer Back Panel (N12).

NOTE : - Make sure arrows on each (A) point towards nearest edge with hole.