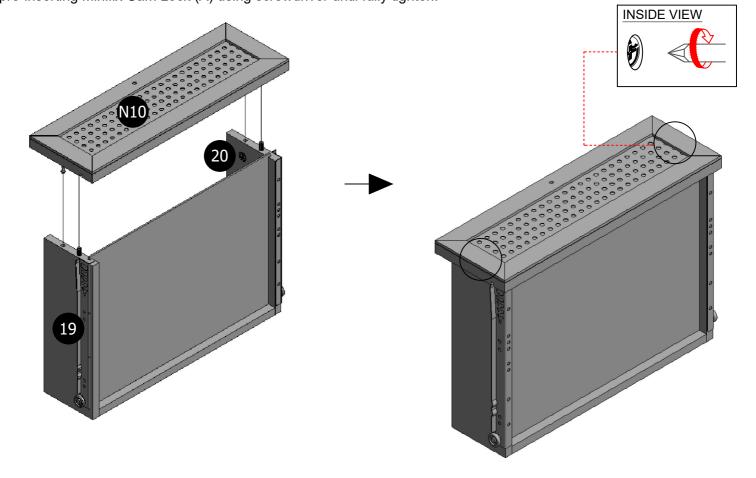

### STEP 19

Attach the Drawer Head (N10) to the Drawer Left Panel (19) & Drawer Right Panel (20). Aligning holes and turns the pre-inserting Minifix Cam Lock (A) using screwdriver until fully tighten.