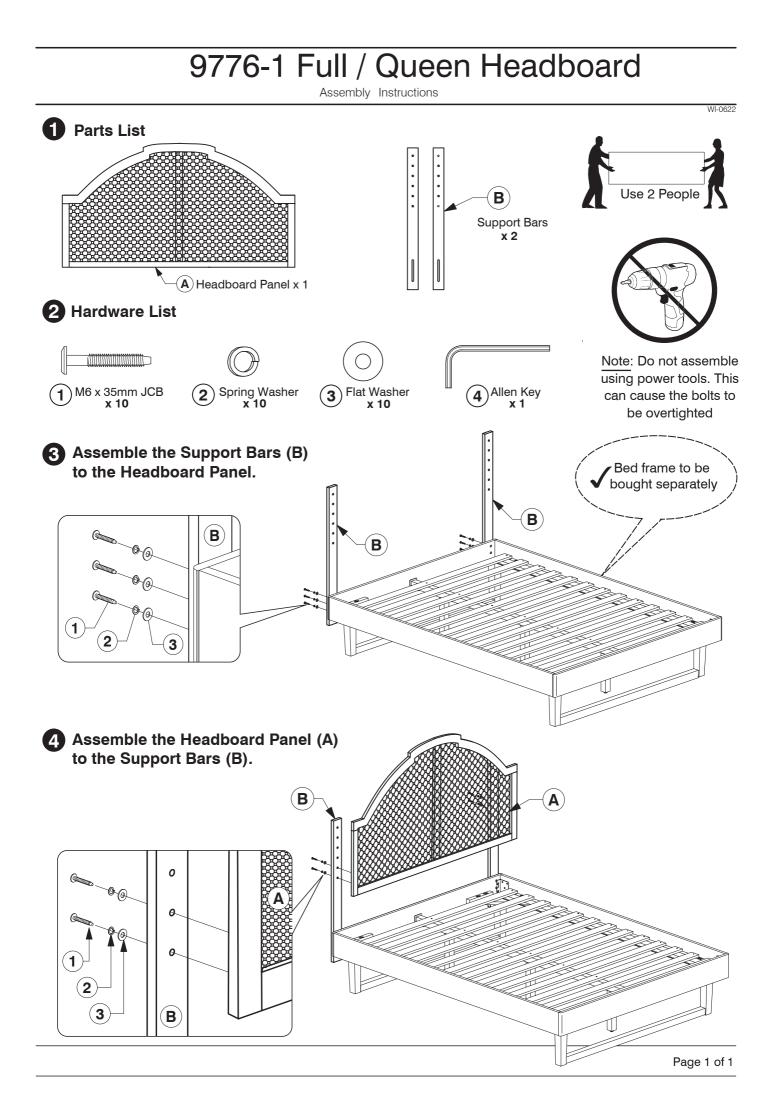

## King Bed Assembly Instructions 0818 Assembled View Use 2 People Note: Do not assemble using power tools. This can cause the bolts to be overtightened Extra Holes Parts List •••• • $(\mathbf{E})$ F G Headboard Panel x 1 Α) Support Leg Post Support Panel х 6 x 4 x 4 • • F B) Footboard Panel x 1 C) Side Rail x 2 (D) Long Support x 2 $(\mathbf{H})$ Set of Bed Slats **x 1** 3 **Hardware List** M6 x 50mm JCB M6 x 40mm JCB M6 x 20mm JCB (1) M6 x 90mm JCB (2 3 4 х 6 x 16 x 22 x 8 $\bigcirc$ (**5**) M6 x 15mm JCB $(\mathbf{8})$ Spring Washer M8 x 50mm JCB Flat Washer Barrel Nut 6) (7) (9) x 30 x 8 x 6 x 30 x 8 12) M5 Allen Key Wood Screw M4 Allen Key Center Rail Adjustable 10 11 13 14 (M4 x 32mm) x 18 x 1 x 1 Bracket x 4 Foot x 6

Page 1 of 5













Bolt & screw the Bed Slats (H) to th