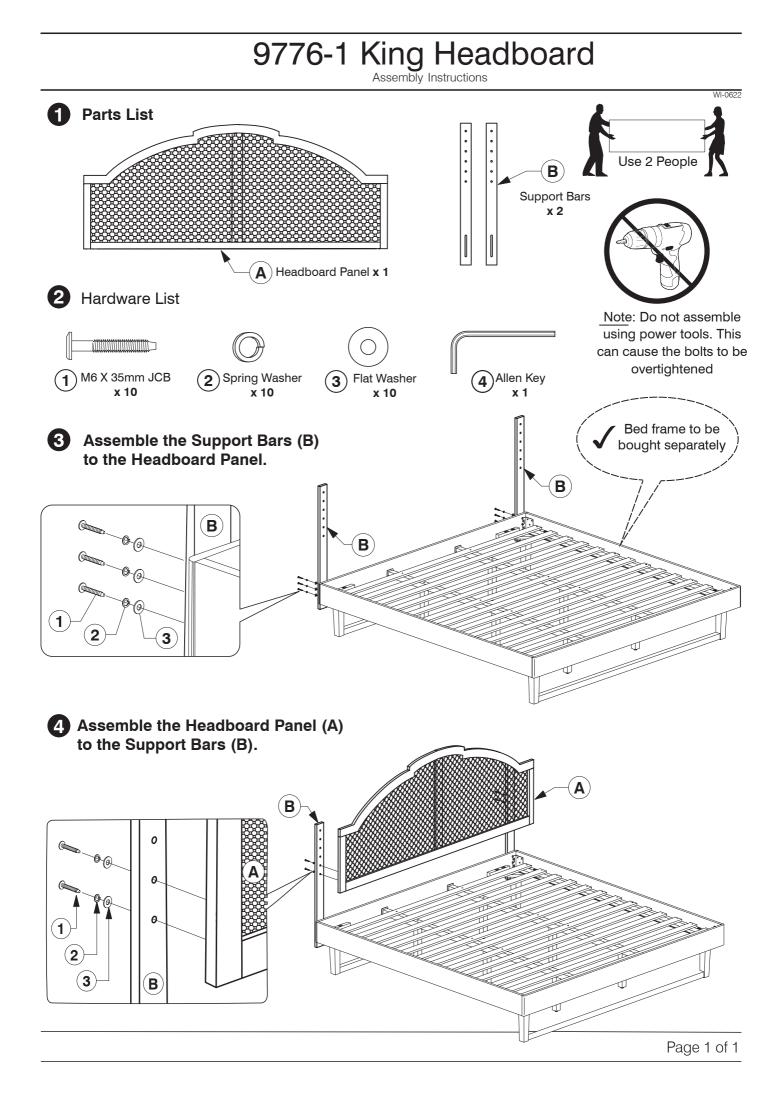

## King Bed Assembly Instructions 0818 Assembled View Use 2 People Note: Do not assemble using power tools. This can cause the bolts to be overtightened Extra Holes Parts List •••• • $(\mathbf{E})$ F G Headboard Panel x 1 Α) Support Leg Post Support Panel х 6 x 4 x 4 • • F B) Footboard Panel x 1 C) Side Rail x 2 (D) Long Support x 2 $(\mathbf{H})$ Set of Bed Slats **x 1** 3 **Hardware List** M6 x 50mm JCB M6 x 40mm JCB M6 x 20mm JCB (1) M6 x 90mm JCB (2 3 4 х 6 x 16 x 22 x 8 $\bigcirc$ (**5**) M6 x 15mm JCB $(\mathbf{8})$ Spring Washer M8 x 50mm JCB Flat Washer Barrel Nut 6) (7) (9) x 30 x 8 x 6 x 30 x 8 12) M5 Allen Key Wood Screw M4 Allen Key Center Rail Adjustable 10 11 13 14 (M4 x 32mm) x 18 x 1 x 1 Bracket x 4 Foot x 6

Page 1 of 5













Bolt & screw the Bed Slats (H) to the