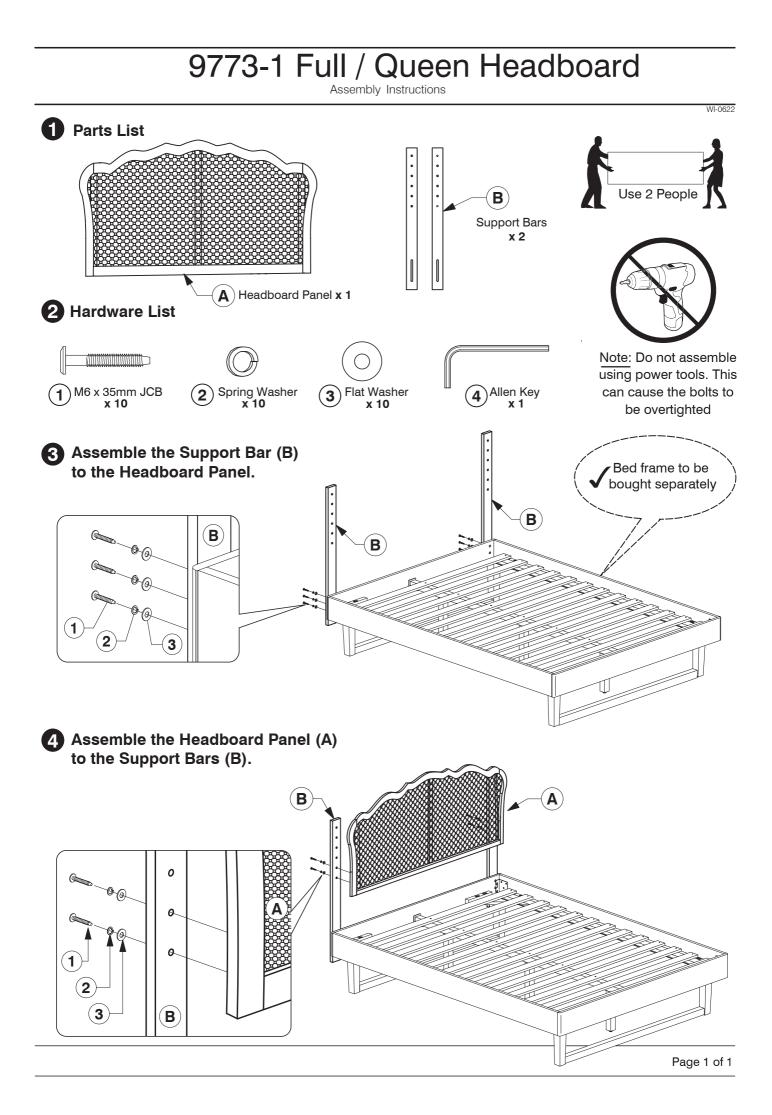

## King Bed Assembly Instructions 0818 Assembled View Use 2 People Note: Do not assemble using power tools. This can cause the bolts to be overtightened Extra Holes Parts List •••• • $(\mathbf{E})$ F G Headboard Panel x 1 Α) Support Leg Post Support Panel х 6 x 4 x 4 • • F B) Footboard Panel x 1 C) Side Rail x 2 (D) Long Support x 2 $(\mathbf{H})$ Set of Bed Slats **x 1** 3 **Hardware List** M6 x 50mm JCB M6 x 40mm JCB M6 x 20mm JCB (1) M6 x 90mm JCB (2 3 4 х 6 x 16 x 22 x 8 $\bigcirc$ (**5**) M6 x 15mm JCB $(\mathbf{8})$ Spring Washer M8 x 50mm JCB Flat Washer Barrel Nut 6) (7) (9) x 30 x 8 x 6 x 30 x 8 12) M5 Allen Key Wood Screw M4 Allen Key Center Rail Adjustable 10 11 13 14 (M4 x 32mm) x 18 x 1 x 1 Bracket x 4 Foot x 6

Page 1 of 5













Bolt & screw the Bed Slats (H) to th