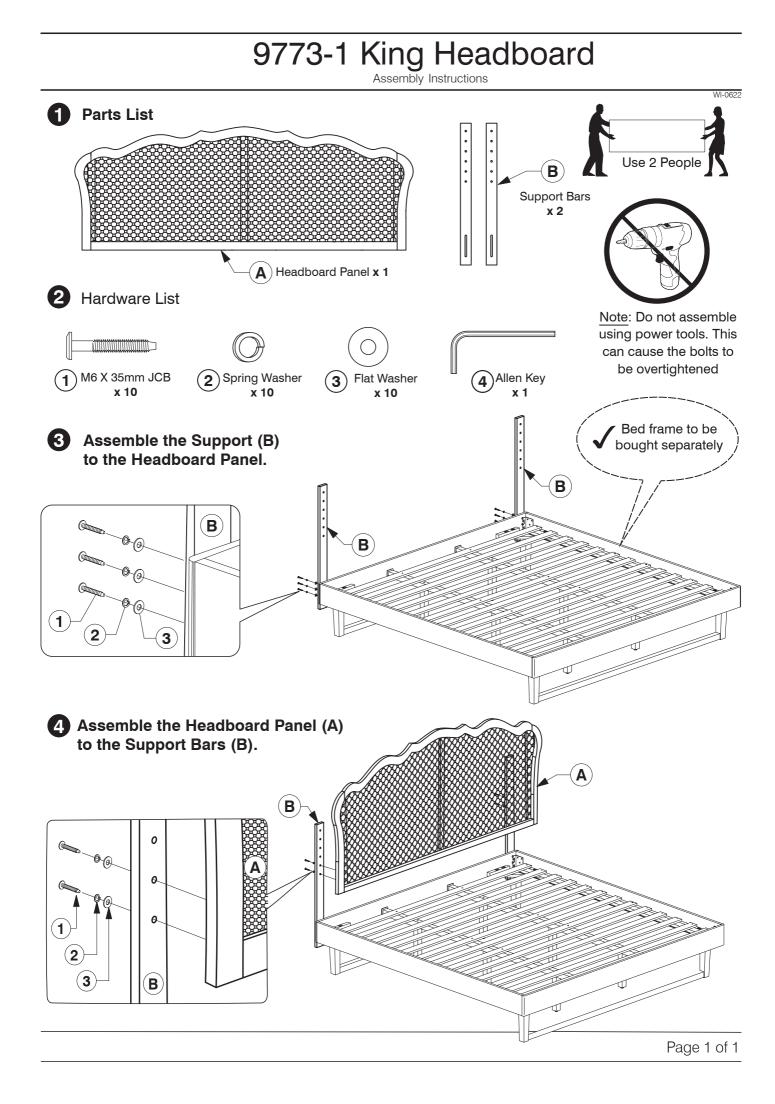

## King Bed Assembly Instructions 0818 Assembled View Use 2 People Note: Do not assemble using power tools. This can cause the bolts to be overtightened Extra Holes Parts List •••• • $(\mathbf{E})$ F G Headboard Panel x 1 Α) Support Leg Post Support Panel х 6 x 4 x 4 • • F B) Footboard Panel x 1 C) Side Rail x 2 (D) Long Support x 2 $(\mathbf{H})$ Set of Bed Slats **x 1** 3 **Hardware List** M6 x 50mm JCB M6 x 40mm JCB M6 x 20mm JCB (1) M6 x 90mm JCB (2 3 4 х 6 x 16 x 22 x 8 $\bigcirc$ (**5**) M6 x 15mm JCB $(\mathbf{8})$ Spring Washer M8 x 50mm JCB Flat Washer Barrel Nut 6) (7) (9) x 30 x 8 x 6 x 30 x 8 12) M5 Allen Key Wood Screw M4 Allen Key Center Rail Adjustable 10 11 13 14 (M4 x 32mm) x 18 x 1 x 1 Bracket x 4 Foot x 6

Page 1 of 5













Bolt & screw the Bed Slats (H) to the