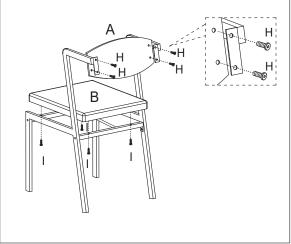

Use screws(Part J)to connect chair feet(Part C/D) with cross-bars(Part E) as a metal chair frame

Step 2-Use screws(Part H) to connect the chair metal frame with the backrest(Part A)
Use screws(Part I)to connect seat(Part B) with the chair metal frame