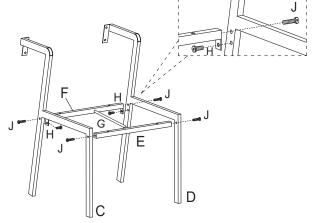

## **ASSEMBLY INSTRUCTION**

\*\*\*DO NOT TIGHTEN SCREWS UNTIL COMPLETELY ASSEMBLED\*\*\*

Step 1-Use screws(Part H/J)to connect chair feet(Part C/D) with cross-bars (Part F) Insert G into the holes of Part F and Part E,

Use screws(Part J)to connect chair feet(Part C/D) with cross-bars(Part E) as a metal chair frame

Step 2-Use screws(Part H) to connect the chair metal frame with the backrest(Part A)
Use screws(Part I)to connect seat(Part B) with the chair metal frame