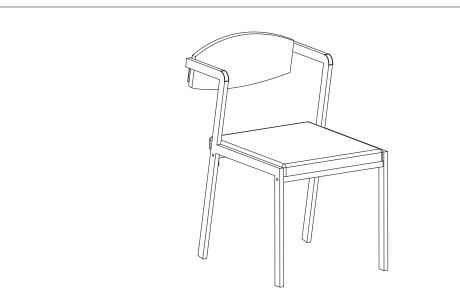

## **ASSEMBLY INSTRUCTION**

\*\*\*DO NOT TIGHTEN SCREWS UNTIL COMPLETELY ASSEMBLED\*\*\*

Step 1-Use screws(Part H/J)to connect chair feet(Part C/D) with cross-bars (Part F) Insert G into the holes of Part F and Part E,

Use screws(Part J)to connect chair feet(Part C/D) with cross-bars(Part E) as a metal chair frame

Step 2-Use screws(Part H) to connect the chair metal frame with the backrest(Part A)
Use screws(Part I)to connect seat(Part B) with the chair metal frame