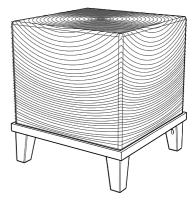

Attached each table leg onto each corner of the table.

03

Install all four legs by turning clockwise into threaded insert.

04

Make sure 2 sides of tapered shape on each leg facing inside when leg completely tighten.

05

Assembly completed and enjoy your table. !