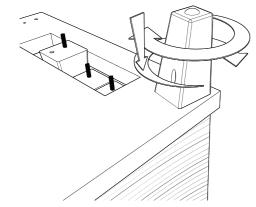

Attached each table leg onto each corner of the table.

03

Install all four legs by turning clockwise into threaded insert.

04

Make sure 2 sides of tapered shape on each leg facing inside when leg completely tighten.