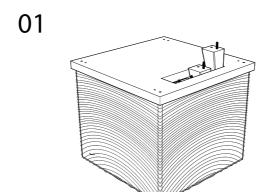

## **CAUTION:**

Carefully remove all of the components from the packaging and set aside for assembly. Assemble on a soft surface to prevent scratching the finish.

Assembly Steps:

Turn table bottom side up onto soft, smooth surface then remove legs from compartment underside of table.