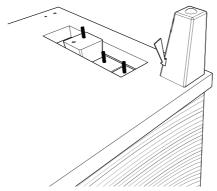

## 13743 Verino End Table

Assembly instructions

Packing list:

Note:

Leg storage at compartment underside table.

## **CAUTION:**

Carefully remove all of the components from the packaging and set aside for assembly. Assemble on a soft surface to prevent scratching the finish.

Assembly Steps:

Turn table bottom side up onto soft, smooth surface then remove legs from compartment underside of table.