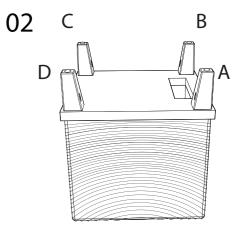

Attached each table leg onto each corner of the table.

03

Install all four legs by turning clockwise into threaded insert.

04

Make sure 2 sides of tapered shape on each leg facing inside when leg completely tighten.