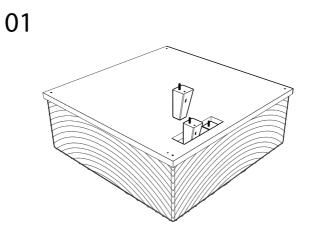

## Assembly Steps:

Turn table bottom side up onto soft, smooth surface then remove legs from compartment underside of table.

Attached each table leg onto each corner of the table.

Install all four legs by turning clockwise into threaded insert.