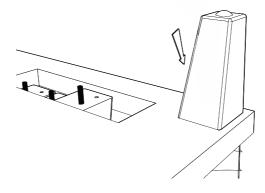

## Packing list:

Table Top 1 pcs

Leg 4 pcs

Note: Leg storage at compartment underside table.

## Assembly Steps:

Turn table bottom side up onto soft, smooth surface then remove legs from compartment underside of table.

Attached each table leg onto each corner of the table.

Install all four legs by turning clockwise into threaded insert.

04

Make sure 2 sides of tapered shape on each leg facing inside when leg completely tighten. 05

Assembly completed and enjoy your table. !