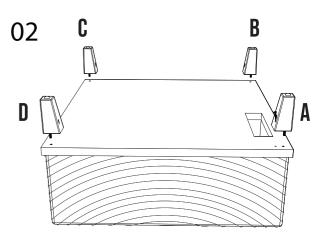

## Assembly Steps:

Turn table bottom side up onto soft, smooth surface then remove legs from compartment underside of table.

Attached each table leg onto each corner of the table.

Install all four legs by turning clockwise into threaded insert.

04

Make sure 2 sides of tapered shape on each leg facing inside when leg completely tighten. 05

Assembly completed and enjoy your table. !