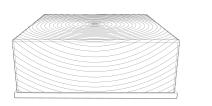

## Packing list:

Table Top 1 pcs

Leg 4 pcs

Note: Leg storage at compartment underside table.

## Assembly Steps:

Turn table bottom side up onto soft, smooth surface then remove legs from compartment underside of table.

Attached each table leg onto each corner of the table.

Install all four legs by turning clockwise into threaded insert.