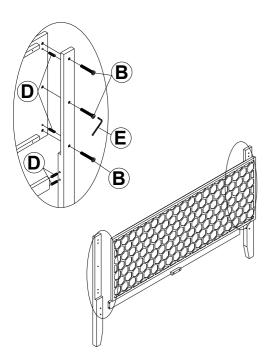

## SW 8588 - F/Q/K

Attach the headboard post (P3) to the headboard panel (P1) and headboard bottom rail(P2)

B = 6pcs

D = 8pcs

E = 1pc