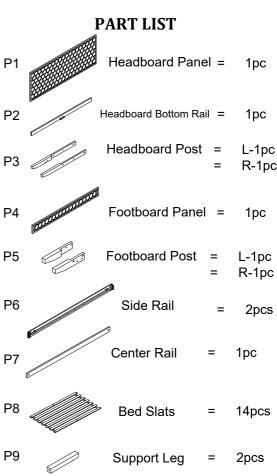

Please follow attached instruction in the same

Do not use this bed if any part is broken,torn

The assembly of this product requires two

sequence numbered to ensure fast and

Headboard Panel = 1pc

Headboard Bottom Rail = 1pc

Headboard Post = L-1pc R-1pc

Footboard Panel = 1pc

Footboard Post L-1pc R-1pc

Side Rail

2pcs

1pc

Center Rail

**Bed Slats** 14pcs

Support Leg 2pcs

2.

3.

Attach the footboard post (P5) to the footboard panel (P4) using hardware:

B = 4pcs

D = 2pcs

E = 1pc

Attach the side rail (P6) to the headboard post (P3) and footboard post (P5) using hardware: