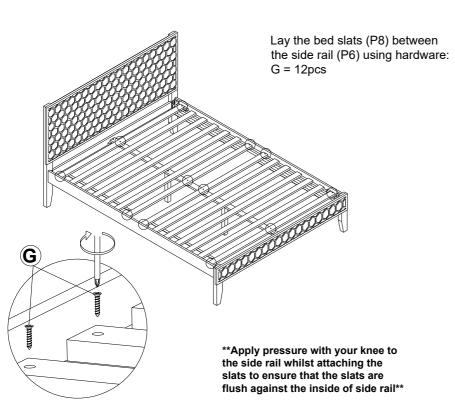

1pc

Attach the side rail (P6) to the headboard post (P3) and footboard post (P5) using hardware:

C = 8pcs

F = 1pc

### HARDWARE LIST

M6 X 50MM JCBC 2pcs 10pcs M6 X 30MM JCBC

M8 X 20MM JCBB 8pcs

WOOW DOWEL M8X30MM = 10pcs

ALLEN KEY M4 1pc

ALLEN KEY M5 1pc

G Ammun > M4 X 25MM SCREW = 14pcs

**ADJUSTER** 2pcs



5.

#### WARNING!!

- Remove hardware from box and sort by size.
- Please check to see that hardware and parts are present prior start of assembly.
- Please follow attached instruction in the same sequence numbered to ensure fast and easy assembly.
- Do not use this bed if any part is broken,torn or missing.
- The assembly of this product requires two people.
- Do not use any power tools as this may damage the frame and will invalidate any claim.



#### **HARDWARE LIST**