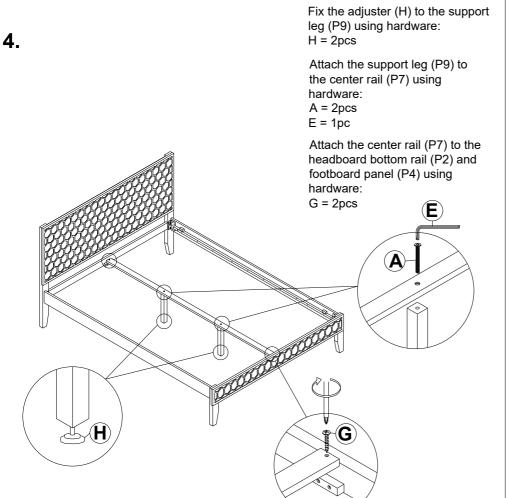

Support Leg 2pcs

2.

3.

Attach the footboard post (P5) to the footboard panel (P4) using hardware:

B = 4pcs

D = 2pcs

E = 1pc

Attach the side rail (P6) to the headboard post (P3) and footboard post (P5) using hardware: