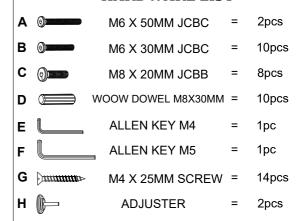

### HARDWARE LIST

M6 X 50MM JCBC 2pcs 10pcs M6 X 30MM JCBC

M8 X 20MM JCBB 8pcs

WOOW DOWEL M8X30MM = 10pcs

ALLEN KEY M4 1pc

ALLEN KEY M5 1pc

G Ammun > M4 X 25MM SCREW = 14pcs

**ADJUSTER** 2pcs

#### **HARDWARE LIST**