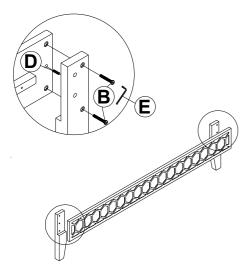

Support Leg 2pcs

2.

3.

Attach the footboard post (P5) to the footboard panel (P4) using hardware:

B = 4pcs

D = 2pcs

E = 1pc

Attach the side rail (P6) to the headboard post (P3) and footboard post (P5) using hardware: