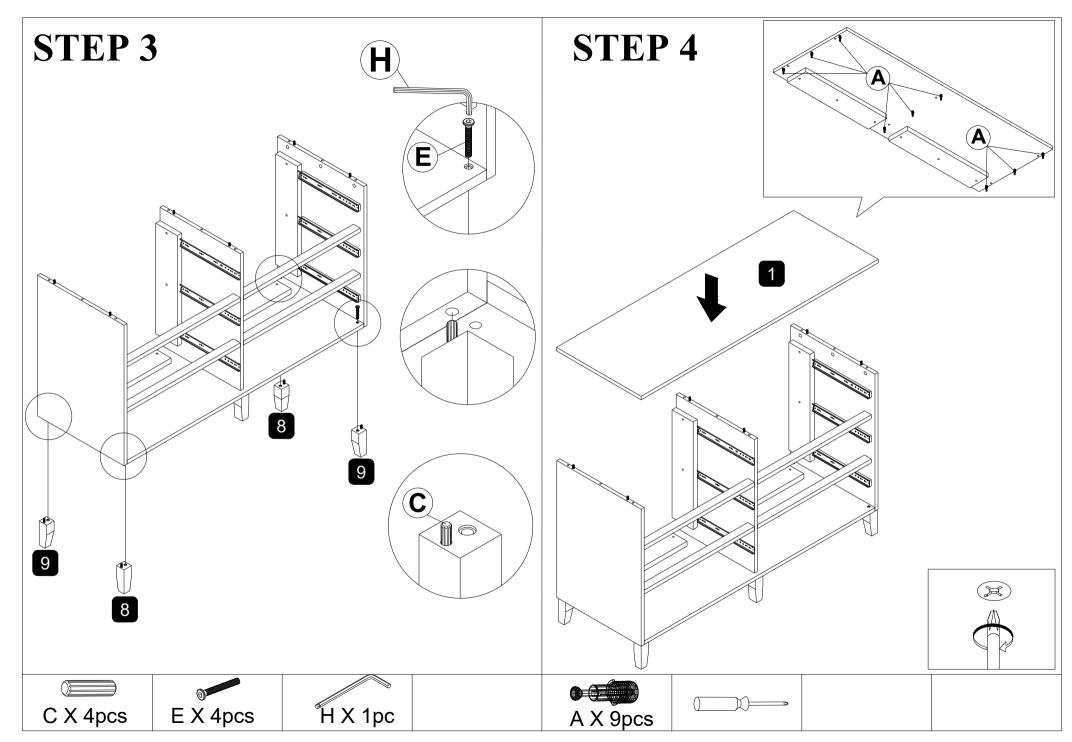

# SW 8000-61D6D

**REAR** 

| HARDWARE LIST                   |                          |                    |                   |                |                   |  |  |  |  |  |
|---------------------------------|--------------------------|--------------------|-------------------|----------------|-------------------|--|--|--|--|--|
| MINI FIX SPREADING<br>BOLT 24MM | MINIFIX HOUSING Ø15*12MM | WOOD DOWEL M8*30MM | CSK SCREW M4*30MM | Е ЈСВС М6Х40ММ | CSK SCREW M4*25MM |  |  |  |  |  |
|                                 |                          |                    | 4)mmmm            |                | #pmmmm.           |  |  |  |  |  |
| 18pcs                           | 18pcs                    | 58pcs              | 28pcs             | 6pcs           | 48pcs             |  |  |  |  |  |
| G HANDLE                        | H M4 ALLEN KEY           |                    |                   |                |                   |  |  |  |  |  |
|                                 |                          |                    |                   |                |                   |  |  |  |  |  |
| 12sets                          | 1pc                      |                    |                   |                |                   |  |  |  |  |  |