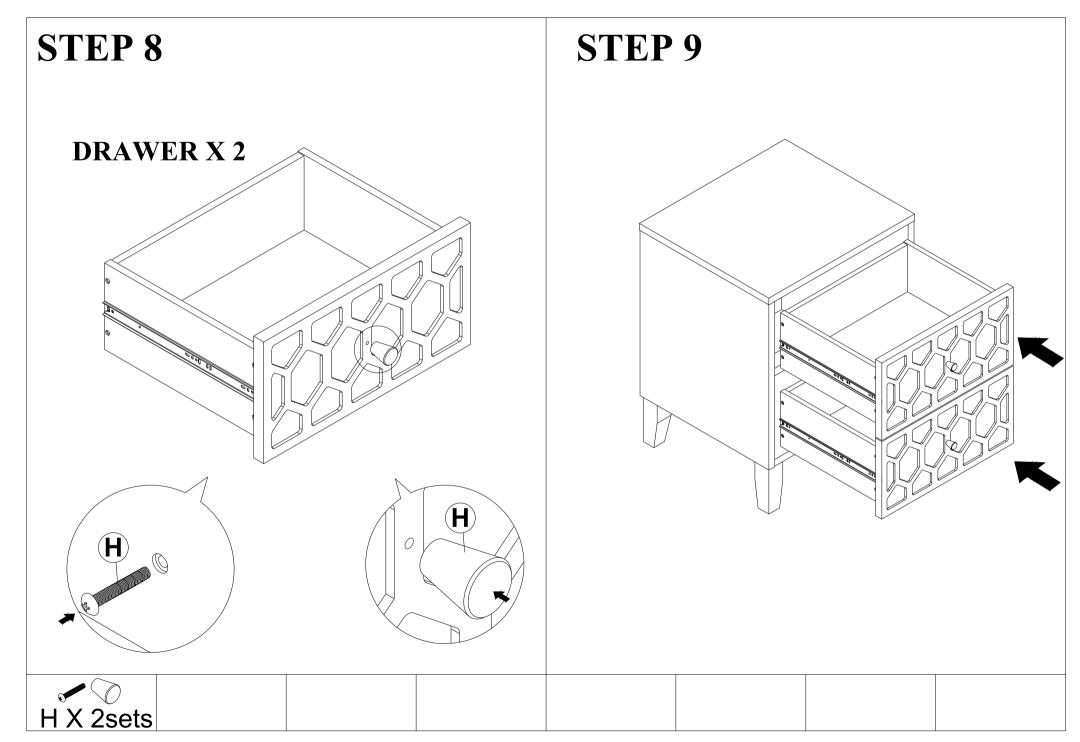

| 58pcs              | 28pcs             | 6pcs           | 48pcs             |  |  |  |  |  |
| G HANDLE                        | H M4 ALLEN KEY           |                    |                   |                |                   |  |  |  |  |  |
|                                 |                          |                    |                   |                |                   |  |  |  |  |  |
| 12sets                          | 1pc                      |                    |                   |                |                   |  |  |  |  |  |











# **STEP 11 ASSEMBLY COMPLETE CONTINUE TO ASSEMBLY ANTI TIPPING KITS**

### **ASSEMBLY INSTRUCTION**

SW 8000-61NS2D

**REAR** 







2pcs









# STEP 6

# STEP 7

## DRAWER X 2



### DRAWER X 2



G X 8pcs



# **ASSEMBLY COMPLETE**