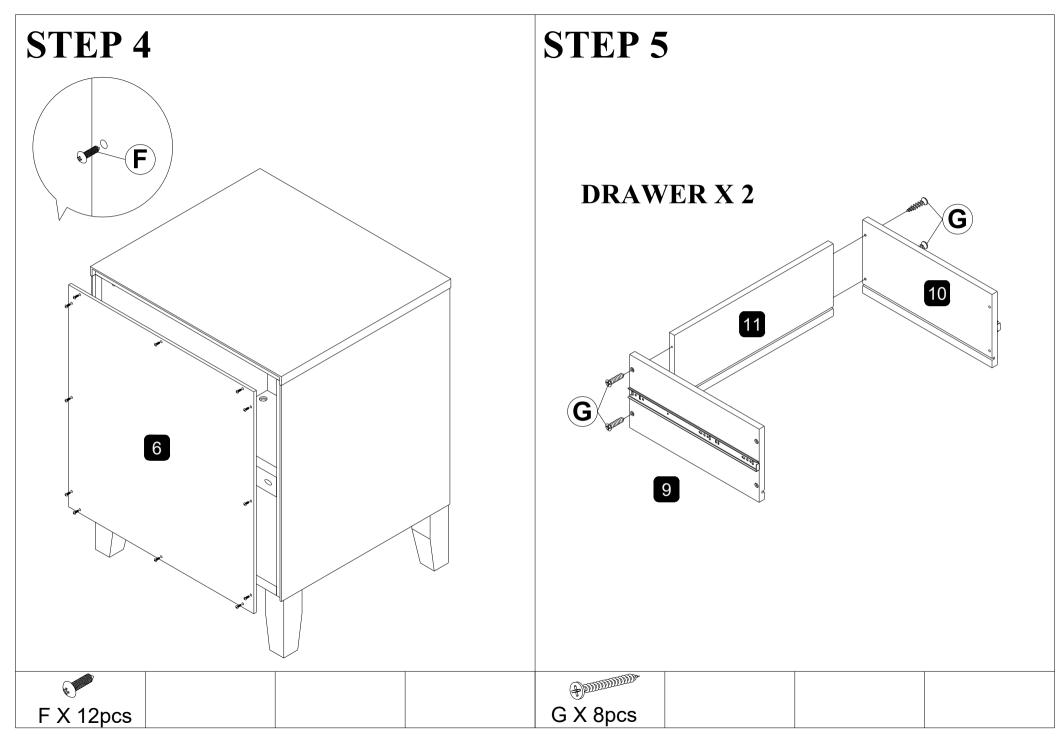

|  |  |  |  |  |
| 18pcs                           | 18pcs                    | 58pcs              | 28pcs             | 6pcs           | 48pcs             |  |  |  |  |  |
| G HANDLE                        | H M4 ALLEN KEY           |                    |                   |                |                   |  |  |  |  |  |
|                                 |                          |                    |                   |                |                   |  |  |  |  |  |
| 12sets                          | 1pc                      |                    |                   |                |                   |  |  |  |  |  |











# **STEP 11 ASSEMBLY COMPLETE CONTINUE TO ASSEMBLY ANTI TIPPING KITS**

### **ASSEMBLY INSTRUCTION**

SW 8000-61NS2D

**REAR** 







2pcs









# STEP 6

# STEP 7

## DRAWER X 2



### DRAWER X 2



G X 8pcs



# **ASSEMBLY COMPLETE**