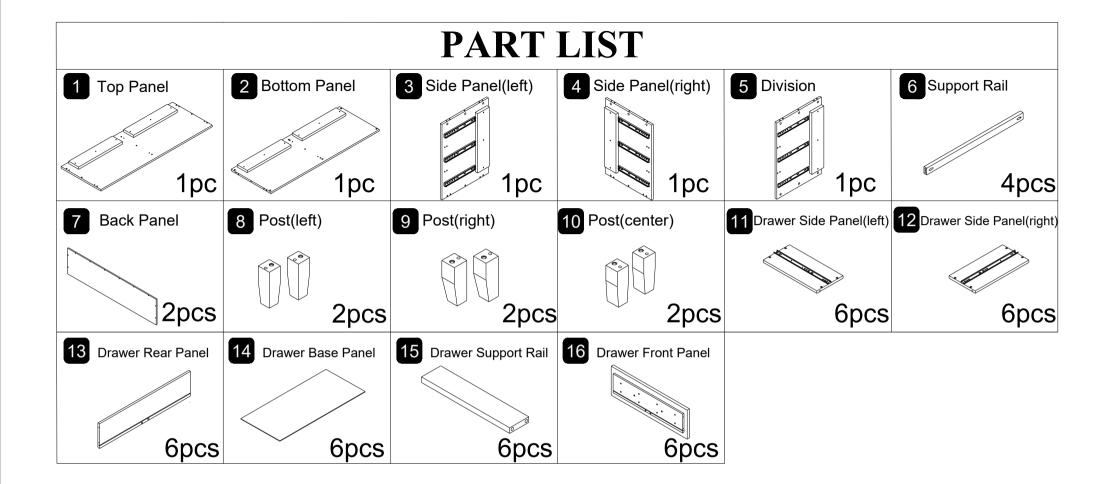

# SW 8000-61D6D

**REAR** 

| HARDWARE LIST                   |                          |                    |                   |                |                   |  |  |  |  |  |
|---------------------------------|--------------------------|--------------------|-------------------|----------------|-------------------|--|--|--|--|--|
| MINI FIX SPREADING<br>BOLT 24MM | MINIFIX HOUSING Ø15*12MM | WOOD DOWEL M8*30MM | CSK SCREW M4*30MM | Е ЈСВС М6Х40ММ | CSK SCREW M4*25MM |  |  |  |  |  |
|                                 |                          |                    | 4)mmmm            |                | #pmmmm.           |  |  |  |  |  |
| 18pcs                           | 18pcs                    | 58pcs              | 28pcs             | 6pcs           | 48pcs             |  |  |  |  |  |
| G HANDLE                        | H M4 ALLEN KEY           |                    |                   |                |                   |  |  |  |  |  |
|                                 |                          |                    |                   |                |                   |  |  |  |  |  |
| 12sets                          | 1pc                      |                    |                   |                |                   |  |  |  |  |  |