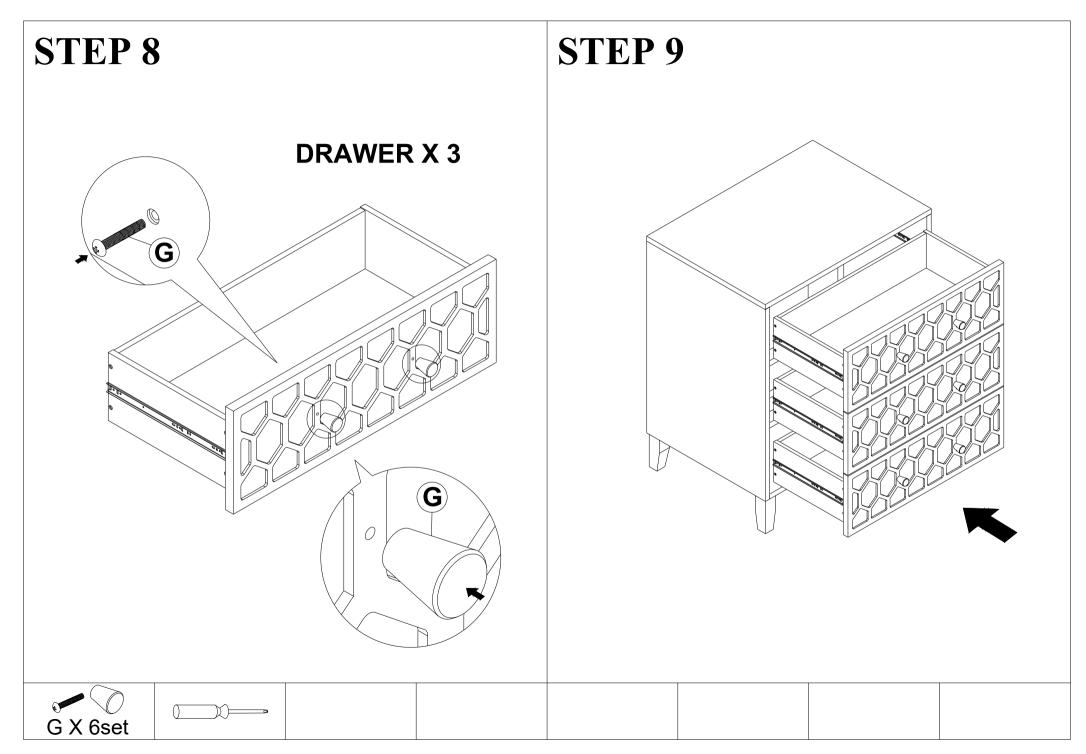

people.
- Do not use any power tools as this may damage the frame and will invalidate any claim.



#### **HARDWARE LIST**

| Α | 0                          | M6 X 50MM JCBC     | = | 2pcs  |
|---|----------------------------|--------------------|---|-------|
| В | 0                          | M6 X 30MM JCBC     | = | 10pcs |
| С |                            | M8 X 20MM JCBB     | = | 8pcs  |
| D |                            | WOOW DOWEL M8X30MM | = | 10pcs |
| Е |                            | ALLEN KEY M4       | = | 1pc   |
| F |                            | ALLEN KEY M5       | = | 1pc   |
| G | •) IIIIIIIII <b>II</b> \$> | M4 X 25MM SCREW    | = | 14pcs |
| н |                            | ADJUSTER           | = | 2pcs  |

### **ASSEMBLY INSTRUCTION**

# SW 8000-61CH3D

















# **ASSEMBLY COMPLETE**



## **ASSEMBLY INSTRUCTION**

# SW 8000-61D6D

**REAR** 







| HARDWARE LIST                   |                          |                    |                   |                |                   |  |  |  |  |  |
|---------------------------------|--------------------------|--------------------|-------------------|----------------|-------------------|--|--|--|--|--|
| MINI FIX SPREADING<br>BOLT 24MM | MINIFIX HOUSING Ø15*12MM | WOOD DOWEL M8*30MM | CSK SCREW M4*30MM | Е ЈСВС М6Х40ММ | CSK SCREW M4*25MM |  |  |  |  |  |
|                                 |                          |                    | 4)mmmm            |                | #pmmmm.           |  |  |  |  |  |
| 18pcs                           | 18pcs                    | 58pcs              |