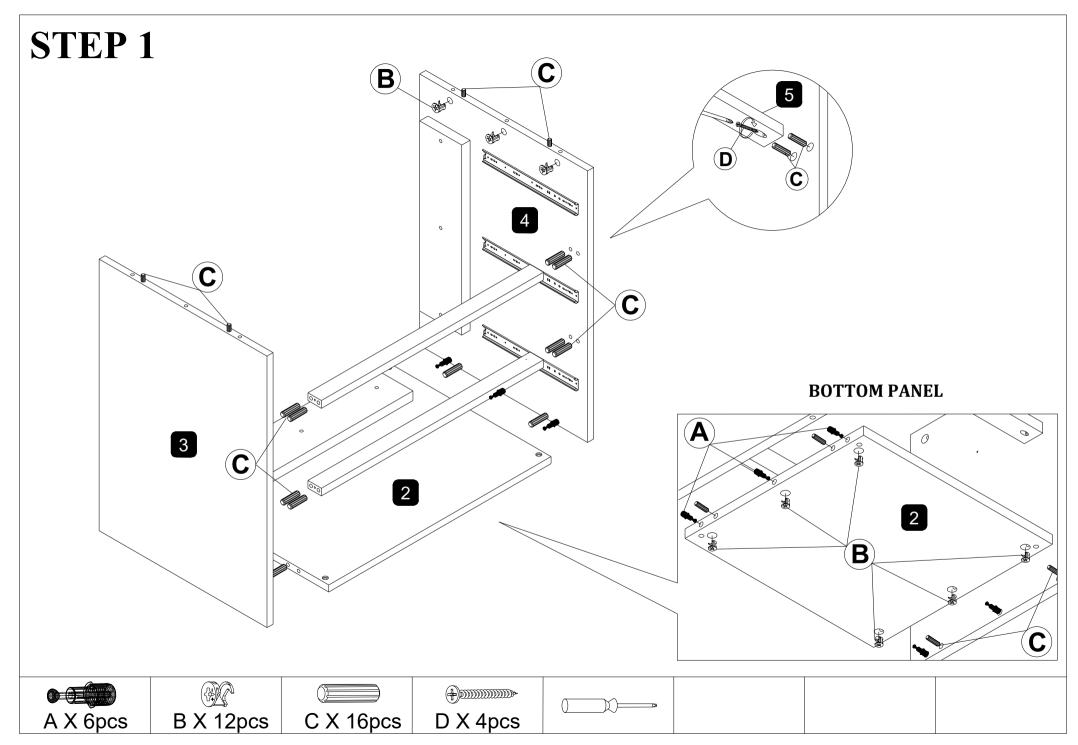

ires two people.
- Do not use any power tools as this may damage the frame and will invalidate any claim.



#### **HARDWARE LIST**

| Α | 0                          | M6 X 50MM JCBC     | = | 2pcs  |
|---|----------------------------|--------------------|---|-------|
| В | 0                          | M6 X 30MM JCBC     | = | 10pcs |
| С |                            | M8 X 20MM JCBB     | = | 8pcs  |
| D |                            | WOOW DOWEL M8X30MM | = | 10pcs |
| Е |                            | ALLEN KEY M4       | = | 1pc   |
| F |                            | ALLEN KEY M5       | = | 1pc   |
| G | •) IIIIIIIII <b>II</b> \$> | M4 X 25MM SCREW    | = | 14pcs |
| н |                            | ADJUSTER           | = | 2pcs  |

### **ASSEMBLY INSTRUCTION**

# SW 8000-61CH3D

















# **ASSEMBLY COMPLETE**



## **ASSEMBLY INSTRUCTION**

# SW 8000-61D6D

**REAR** 







| HARDWARE LIST                   |                          |                    |                   |                |                   |  |  |  |  |  |
|---------------------------------|--------------------------|--------------------|-------------------|----------------|-------------------|--|--|--|--|--|
| MINI FIX SPREADING<br>BOLT 24MM | MINIFIX HOUSING Ø15*12MM | WOOD DOWEL M8*30MM | CSK SCREW M4*30MM | Е ЈСВС М6Х40ММ | CSK SCREW M4*25MM |  |  |  |  |  |
|                                 |                          |                    | 4)mmmm            |                | #pmmmm.           |  |  |  |  |  |
| 18pcs                           | 18pcs                    | 58pcs