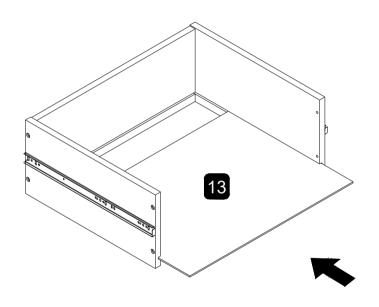

| 18pcs                    | 58pcs              | 28pcs             | 6pcs           | 48pcs             |  |  |  |  |  |
| G HANDLE                        | H M4 ALLEN KEY           |                    |                   |                |                   |  |  |  |  |  |
|                                 |                          |                    |                   |                |                   |  |  |  |  |  |
| 12sets                          | 1pc                      |                    |                   |                |                   |  |  |  |  |  |











# **STEP 11 ASSEMBLY COMPLETE CONTINUE TO ASSEMBLY ANTI TIPPING KITS**

### **ASSEMBLY INSTRUCTION**

SW 8000-61NS2D

**REAR** 







2pcs









# STEP 6

# STEP 7

## DRAWER X 2



### DRAWER X 2



G X 8pcs



# **ASSEMBLY COMPLETE**