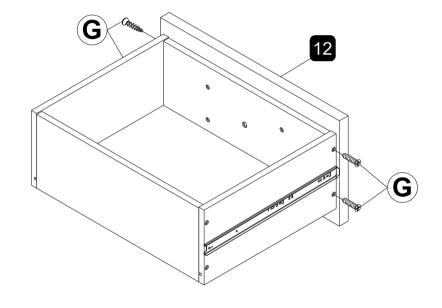

8pcs                    | 58pcs              | 28pcs             | 6pcs           | 48pcs             |  |  |  |  |  |
| G HANDLE                        | H M4 ALLEN KEY           |                    |                   |                |                   |  |  |  |  |  |
|                                 |                          |                    |                   |                |                   |  |  |  |  |  |
| 12sets                          | 1pc                      |                    |                   |                |                   |  |  |  |  |  |











# **STEP 11 ASSEMBLY COMPLETE CONTINUE TO ASSEMBLY ANTI TIPPING KITS**

### **ASSEMBLY INSTRUCTION**

SW 8000-61NS2D

**REAR** 







2pcs









# STEP 6

# STEP 7

## DRAWER X 2



### DRAWER X 2



G X 8pcs



# **ASSEMBLY COMPLETE**