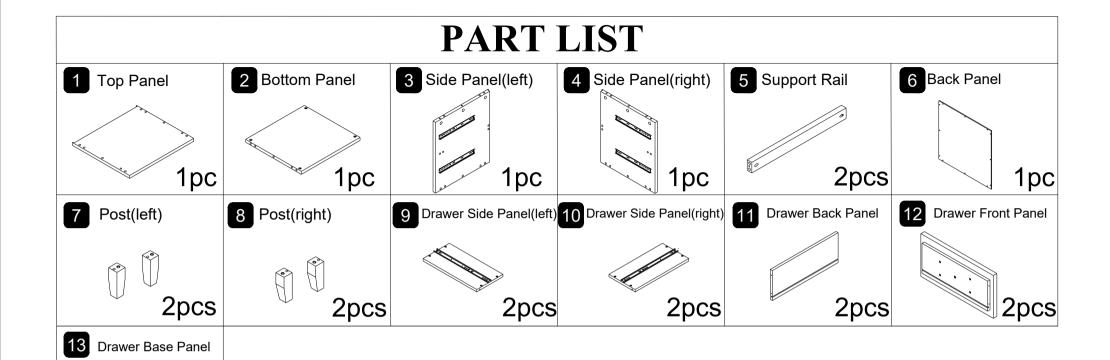

#### **HARDWARE LIST**

| Α | 0                          | M6 X 50MM JCBC     | = | 2pcs  |
|---|----------------------------|--------------------|---|-------|
| В | 0                          | M6 X 30MM JCBC     | = | 10pcs |
| С |                            | M8 X 20MM JCBB     | = | 8pcs  |
| D |                            | WOOW DOWEL M8X30MM | = | 10pcs |
| Е |                            | ALLEN KEY M4       | = | 1pc   |
| F |                            | ALLEN KEY M5       | = | 1pc   |
| G | •) IIIIIIIII <b>II</b> \$> | M4 X 25MM SCREW    | = | 14pcs |
| н |                            | ADJUSTER           | = | 2pcs  |