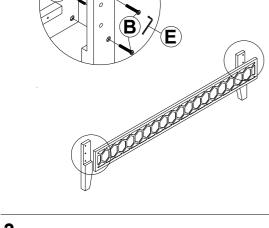

E = 1pc

# using hardware:

present prior start of assembly.

**WARNING!!** 

easy assembly.

or missing.

P6



Remove hardware from box and sort by size. Please check to see that hardware and parts are

Please follow attached instruction in the same

Do not use this bed if any part is broken,torn

The assembly of this product requires two

Do not use any power tools as this may damage the frame and will invalidate any claim.

sequence numbered to ensure fast and

Headboard Panel = 1pc

Headboard Bottom Rail = 1pc

L-1pc R-1pc

1pc

10pcs

Headboard Post =

Footboard Panel = 1pc

Footboard Post L-1pc R-1pc

Side Rail

2pcs

Center Rail

**Bed Slats** 14pcs

Support Leg 2pcs

2.



Attach the footboard post (P5) to the footboard panel (P4) using hardware:

B = 4pcs

D = 2pcs

E = 1pc

3.



Attach the side rail (P6) to the headboard post (P3) and footboard post (P5) using hardware:

C = 8pcs



#### HARDWARE LIST

M6 X 50MM JCBC 2pcs

M6 X 30MM JCBC M8 X 20MM JCBB 8pcs

WOOW DOWEL M8X30MM = 10pcs

ALLEN KEY M4 1pc

ALLEN KEY M5 1pc

G Ammunt > M4 X 25MM SCREW = 14pcs

**ADJUSTER** 2pcs



# Lay the bed slats (P8) between the side rail (P6) using hardware:



5.

#### WARNING!!

- Remove hardware from box and sort by size.
- Please check to see that hardware and parts are present prior start of assembly.
- Please follow attached instruction in the same sequence numbered to ensure fast and easy assembly.
- Do not use this bed if any part is broken,torn or missing.
- The assembly of this product requires two people.
- Do not use any power tools as this may damage the frame and