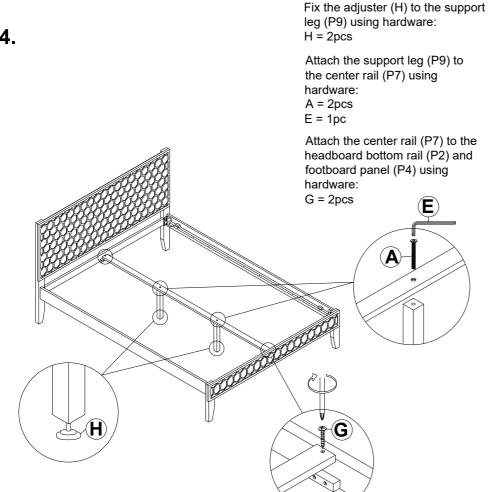

Side Rail

2pcs

Center Rail

**Bed Slats** 14pcs

Support Leg 2pcs

2.

Attach the footboard post (P5) to the footboard panel (P4) using hardware:

B = 4pcs

D = 2pcs

E = 1pc

3.

Attach the side rail (P6) to the headboard post (P3) and footboard post (P5) using hardware:

C = 8pcs

#### HARDWARE LIST

M6 X 50MM JCBC 2pcs

M6 X 30MM JCBC M8 X 20MM JCBB 8pcs

WOOW DOWEL M8X30MM = 10pcs

ALLEN KEY M4 1pc

ALLEN KEY M5 1pc

G Ammunt > M4 X 25MM SCREW = 14pcs

**ADJUSTER** 2pcs

#### **HARDWARE LIST**

| Α | 0                          | M6 X 50MM JCBC     | = | 2pcs  |
|---|----------------------------|--------------------|---|-------|
| В | 0                          | M6 X 30MM JCBC     | = | 10pcs |
| С |                            | M8 X 20MM JCBB     | = | 8pcs  |
| D |                            | WOOW DOWEL M8X30MM | = | 10pcs |
| Е |                            | ALLEN KEY M4       | = | 1pc   |
| F |                            | ALLEN KEY M5       | = | 1pc   |
| G | •) IIIIIIIII <b>II</b> \$> | M4 X 25MM SCREW    | = | 14pcs |
| н |                            | ADJUSTER           | = | 2pcs  |