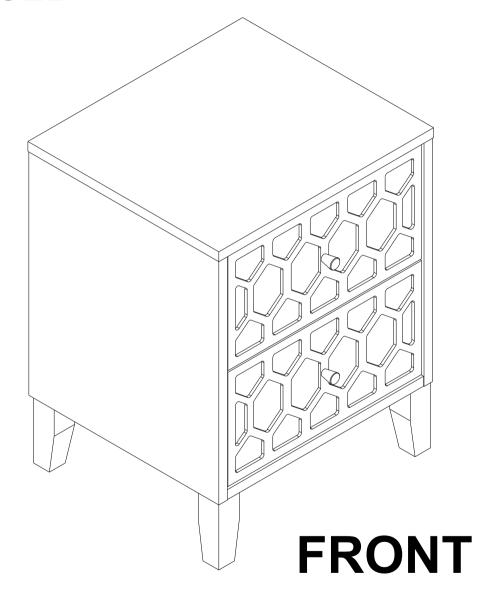

#pmmmm.           |  |  |  |  |  |
| 18pcs                           | 18pcs                    | 58pcs              | 28pcs             | 6pcs           | 48pcs             |  |  |  |  |  |
| G HANDLE                        | H M4 ALLEN KEY           |                    |                   |                |                   |  |  |  |  |  |
|                                 |                          |                    |                   |                |                   |  |  |  |  |  |
| 12sets                          | 1pc                      |                    |                   |                |                   |  |  |  |  |  |











# **STEP 11 ASSEMBLY COMPLETE CONTINUE TO ASSEMBLY ANTI TIPPING KITS**

### **ASSEMBLY INSTRUCTION**

SW 8000-61NS2D

**REAR** 







2pcs









# STEP 6

# STEP 7

## DRAWER X 2



### DRAWER X 2



G X 8pcs



# **ASSEMBLY COMPLETE**