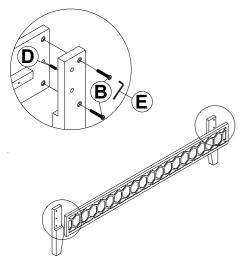

Side Rail

2pcs

Center Rail

**Bed Slats** 14pcs

Support Leg 2pcs

2.

Attach the footboard post (P5) to the footboard panel (P4) using hardware:

B = 4pcs

D = 2pcs

E = 1pc

3.

Attach the side rail (P6) to the headboard post (P3) and footboard post (P5) using hardware:

C = 8pcs