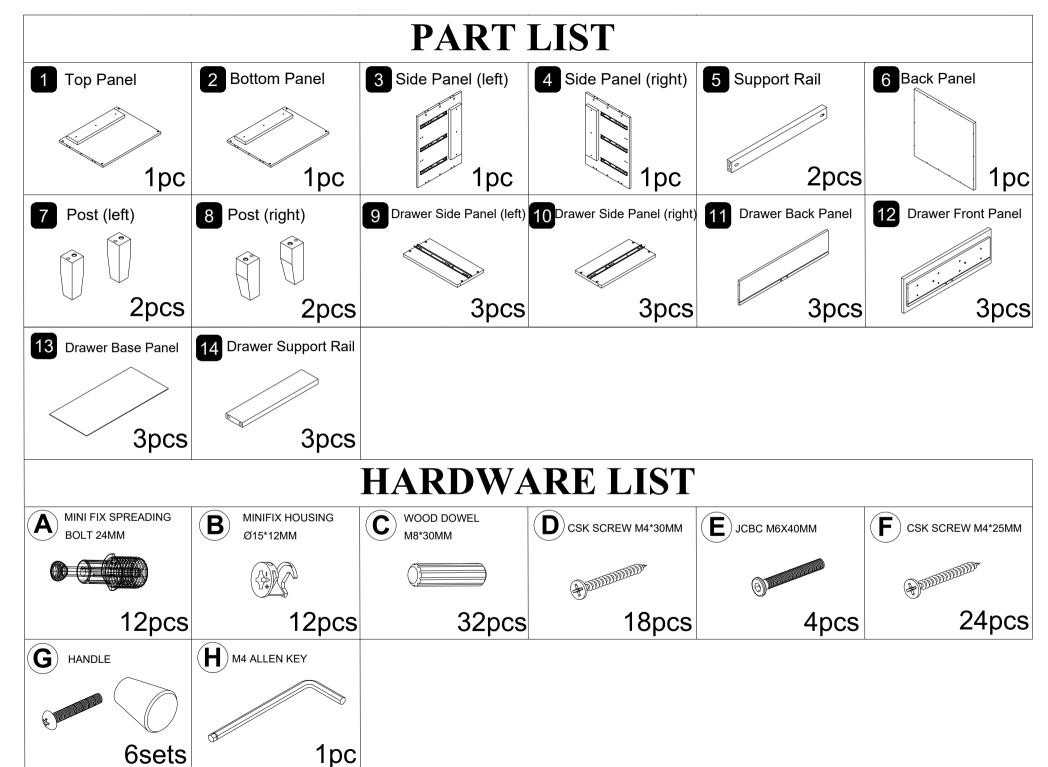

#### HARDWARE LIST

M6 X 50MM JCBC 2pcs

M6 X 30MM JCBC M8 X 20MM JCBB 8pcs

WOOW DOWEL M8X30MM = 10pcs

ALLEN KEY M4 1pc

ALLEN KEY M5 1pc

G Ammunt > M4 X 25MM SCREW = 14pcs

**ADJUSTER** 2pcs

#### **HARDWARE LIST**

| Α | 0                          | M6 X 50MM JCBC     | = | 2pcs  |
|---|----------------------------|--------------------|---|-------|
| В | 0                          | M6 X 30MM JCBC     | = | 10pcs |
| С |                            | M8 X 20MM JCBB     | = | 8pcs  |
| D |                            | WOOW DOWEL M8X30MM | = | 10pcs |
| Е |                            | ALLEN KEY M4       | = | 1pc   |
| F |                            | ALLEN KEY M5       | = | 1pc   |
| G | •) IIIIIIIII <b>II</b> \$> | M4 X 25MM SCREW    | = | 14pcs |
| н |                            | ADJUSTER           | = | 2pcs  |