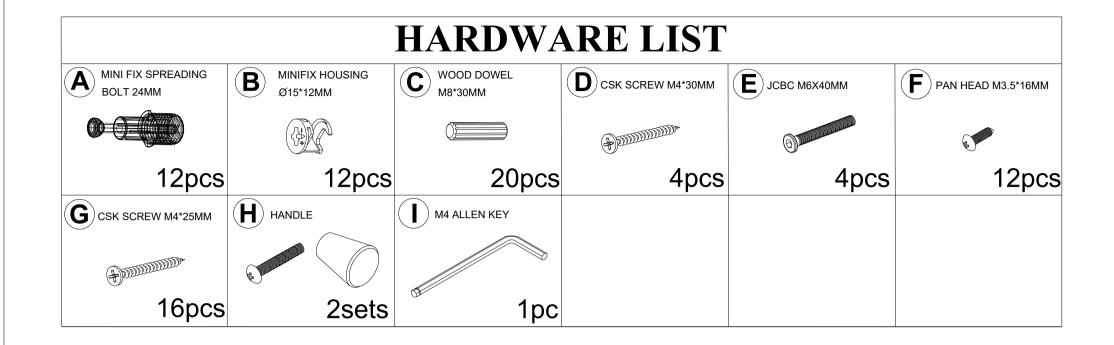

#### **HARDWARE LIST**

| Α | 0                          | M6 X 50MM JCBC     | = | 2pcs  |
|---|----------------------------|--------------------|---|-------|
| В | 0                          | M6 X 30MM JCBC     | = | 10pcs |
| С |                            | M8 X 20MM JCBB     | = | 8pcs  |
| D |                            | WOOW DOWEL M8X30MM | = | 10pcs |
| Е |                            | ALLEN KEY M4       | = | 1pc   |
| F |                            | ALLEN KEY M5       | = | 1pc   |
| G | •) IIIIIIIII <b>II</b> \$> | M4 X 25MM SCREW    | = | 14pcs |
| н |                            | ADJUSTER           | = | 2pcs  |