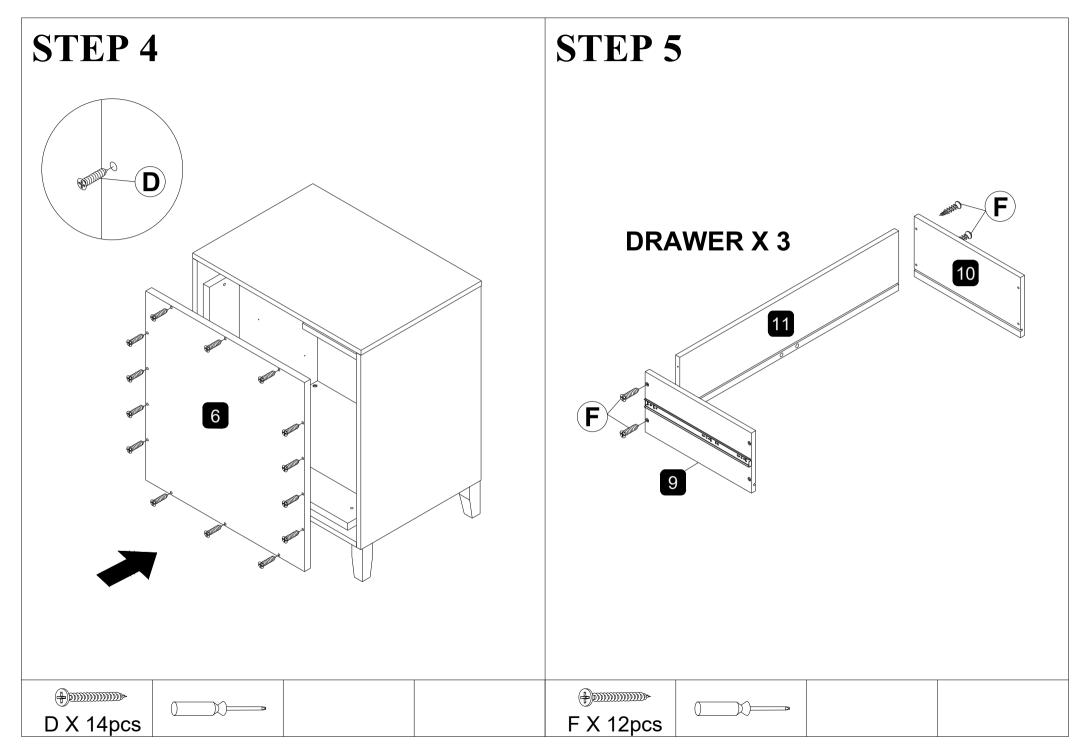

two people.
- Do not use any power tools as this may damage the frame and will invalidate any claim.



#### **HARDWARE LIST**

| Α | 0                          | M6 X 50MM JCBC     | = | 2pcs  |
|---|----------------------------|--------------------|---|-------|
| В | 0                          | M6 X 30MM JCBC     | = | 10pcs |
| С |                            | M8 X 20MM JCBB     | = | 8pcs  |
| D |                            | WOOW DOWEL M8X30MM | = | 10pcs |
| Е |                            | ALLEN KEY M4       | = | 1pc   |
| F |                            | ALLEN KEY M5       | = | 1pc   |
| G | •) IIIIIIIII <b>II</b> \$> | M4 X 25MM SCREW    | = | 14pcs |
| н |                            | ADJUSTER           | = | 2pcs  |

### **ASSEMBLY INSTRUCTION**

# SW 8000-61CH3D

















# **ASSEMBLY COMPLETE**



## **ASSEMBLY INSTRUCTION**

# SW 8000-61D6D

**REAR** 







| HARDWARE LIST                   |                          |                    |                   |                |                   |  |  |  |  |  |
|---------------------------------|--------------------------|--------------------|-------------------|----------------|-------------------|--|--|--|--|--|
| MINI FIX SPREADING<br>BOLT 24MM | MINIFIX HOUSING Ø15*12MM | WOOD DOWEL M8*30MM | CSK SCREW M4*30MM | Е ЈСВС М6Х40ММ | CSK SCREW M4*25MM |  |  |  |  |  |
|                                 |                          |                    | 4)mmmm            |                | #pmmmm.           |  |  |  |  |  |
| 18pcs                           | 18pcs                    | 58pcs