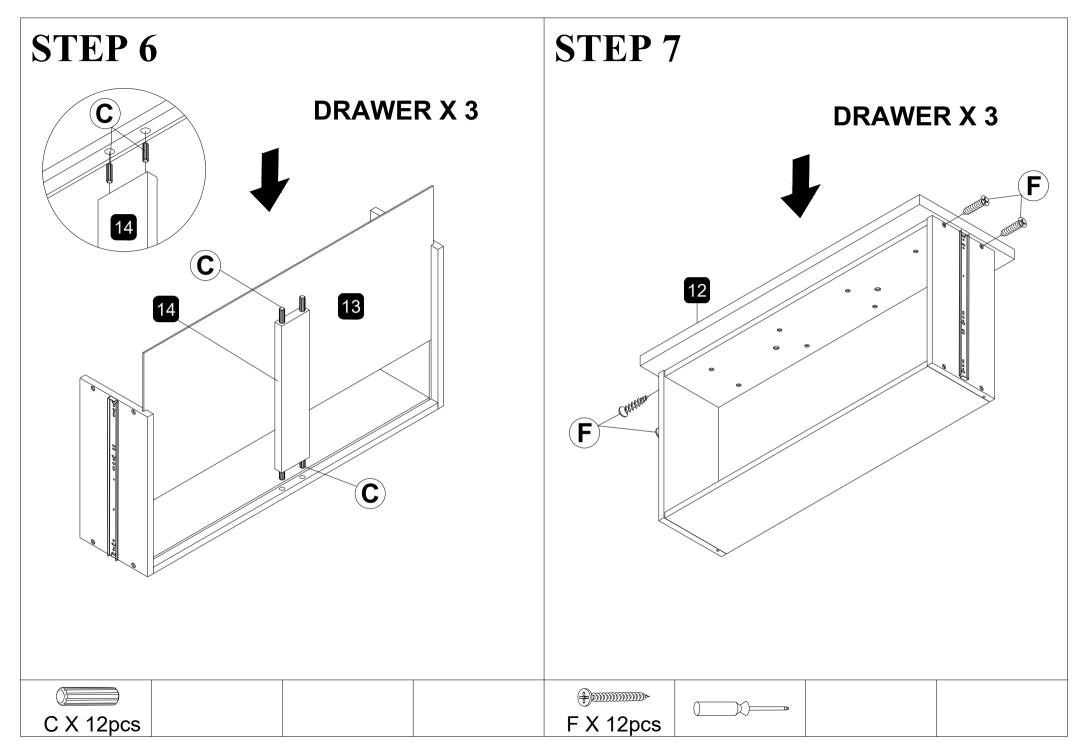

wo people.
- Do not use any power tools as this may damage the frame and will invalidate any claim.



#### **HARDWARE LIST**

| Α | 0                          | M6 X 50MM JCBC     | = | 2pcs  |
|---|----------------------------|--------------------|---|-------|
| В | 0                          | M6 X 30MM JCBC     | = | 10pcs |
| С |                            | M8 X 20MM JCBB     | = | 8pcs  |
| D |                            | WOOW DOWEL M8X30MM | = | 10pcs |
| Е |                            | ALLEN KEY M4       | = | 1pc   |
| F |                            | ALLEN KEY M5       | = | 1pc   |
| G | •) IIIIIIIII <b>II</b> \$> | M4 X 25MM SCREW    | = | 14pcs |
| н |                            | ADJUSTER           | = | 2pcs  |

### **ASSEMBLY INSTRUCTION**

# SW 8000-61CH3D

















# **ASSEMBLY COMPLETE**



## **ASSEMBLY INSTRUCTION**

# SW 8000-61D6D

**REAR** 







| HARDWARE LIST                   |                          |                    |                   |                |                   |  |  |  |  |  |
|---------------------------------|--------------------------|--------------------|-------------------|----------------|-------------------|--|--|--|--|--|
| MINI FIX SPREADING<br>BOLT 24MM | MINIFIX HOUSING Ø15*12MM | WOOD DOWEL M8*30MM | CSK SCREW M4*30MM | Е ЈСВС М6Х40ММ | CSK SCREW M4*25MM |  |  |  |  |  |
|                                 |                          |                    | 4)mmmm            |                | #pmmmm.           |  |  |  |  |  |
| 18pcs                           | 18pcs                    | 58pcs