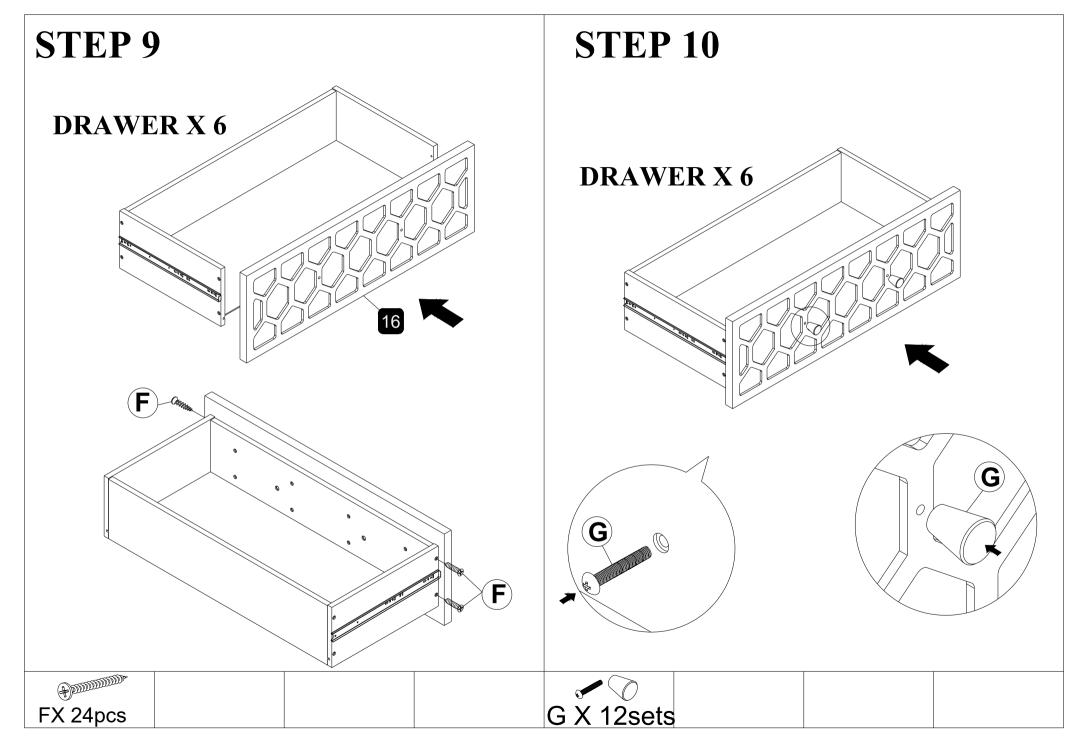

|  |  |  |
|                                 |                          |                    | 4)mmmm            |                | #pmmmm.           |  |  |  |  |  |
| 18pcs                           | 18pcs                    | 58pcs              | 28pcs             | 6pcs           | 48pcs             |  |  |  |  |  |
| G HANDLE                        | H M4 ALLEN KEY           |                    |                   |                |                   |  |  |  |  |  |
|                                 |                          |                    |                   |                |                   |  |  |  |  |  |
| 12sets                          | 1pc                      |                    |                   |                |                   |  |  |  |  |  |











# **STEP 11 ASSEMBLY COMPLETE CONTINUE TO ASSEMBLY ANTI TIPPING KITS**

### **ASSEMBLY INSTRUCTION**

SW 8000-61NS2D

**REAR** 







2pcs









# STEP 6

# STEP 7

## DRAWER X 2



### DRAWER X 2



G X 8pcs



# **ASSEMBLY COMPLETE**