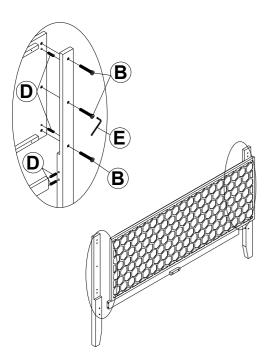

## SW 8588 - F/Q/K

Attach the headboard post (P3) to the headboard panel (P1) and headboard bottom rail(P2)

B = 6pcs

D = 8pcs

E = 1pc