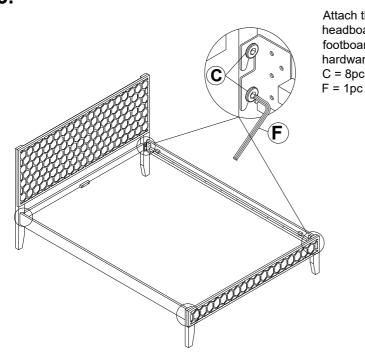

P6



Remove hardware from box and sort by size. Please check to see that hardware and parts are

Please follow attached instruction in the same

Do not use this bed if any part is broken,torn

The assembly of this product requires two

Do not use any power tools as this may damage the frame and will invalidate any claim.

sequence numbered to ensure fast and

Headboard Panel = 1pc

Headboard Bottom Rail = 1pc

L-1pc R-1pc

1pc

10pcs

Headboard Post =

Footboard Panel = 1pc

Footboard Post L-1pc R-1pc

Side Rail

2pcs

Center Rail

**Bed Slats** 14pcs

Support Leg 2pcs

2.



Attach the footboard post (P5) to the footboard panel (P4) using hardware:

B = 4pcs

D = 2pcs

E = 1pc

3.



Attach the side rail (P6) to the headboard post (P3) and footboard post (P5) using hardware:

C = 8pcs



#### HARDWARE LIST

M6 X 50MM JCBC 2pcs

M6 X 30MM JCBC M8 X 20MM JCBB 8pcs

WOOW DOWEL M8X30MM = 10pcs

ALLEN KEY M4 1pc

ALLEN KEY M5 1pc

G Ammunt > M4 X 25MM SCREW = 14pcs

**ADJUSTER** 2pcs



# Lay the bed slats (P8) between the side rail (P6) using hardware:



5.

#### WARNING!!

- Remove hardware from box and sort by size.
- Please check to see that hardware and parts are present prior start of assembly.
- Please follow attached instruction in the same sequence numbered to ensure fast and easy assembly.
- Do not use this bed if any part is broken,torn or missing.
- The assembly of this product requires two people.
- Do not use any power tools as this may damage the frame and will invalidate any claim.



#### **HARDWARE LIST**

| Α | 0                          | M6 X 50MM JCBC