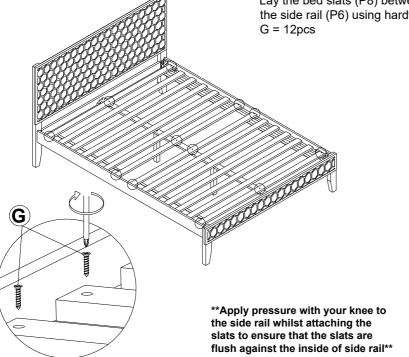

his may damage the frame and will invalidate any claim.

sequence numbered to ensure fast and

Headboard Panel = 1pc

Headboard Bottom Rail = 1pc

L-1pc R-1pc

1pc

10pcs

Headboard Post =

Footboard Panel = 1pc

Footboard Post L-1pc R-1pc

Side Rail

2pcs

Center Rail

**Bed Slats** 14pcs

Support Leg 2pcs

2.



Attach the footboard post (P5) to the footboard panel (P4) using hardware:

B = 4pcs

D = 2pcs

E = 1pc

3.



Attach the side rail (P6) to the headboard post (P3) and footboard post (P5) using hardware:

C = 8pcs



#### HARDWARE LIST

M6 X 50MM JCBC 2pcs

M6 X 30MM JCBC M8 X 20MM JCBB 8pcs

WOOW DOWEL M8X30MM = 10pcs

ALLEN KEY M4 1pc

ALLEN KEY M5 1pc

G Ammunt > M4 X 25MM SCREW = 14pcs

**ADJUSTER** 2pcs



# Lay the bed slats (P8) between the side rail (P6) using hardware:



5.

#### WARNING!!

- Remove hardware from box and sort by size.
- Please check to see that hardware and parts are present prior start of assembly.
- Please follow attached instruction in the same sequence numbered to ensure fast and easy assembly.
- Do not use this bed if any part is broken,torn or missing.
- The assembly of this product requires two people.
- Do not use any power tools as this may damage the frame and will invalidate any claim.



#### **HARDWARE LIST**

| Α | 0                          | M6 X 50MM JCBC     | = | 2pcs  |
|---|----------------------------|--------------------|---|-------|
| В | 0                          | M6 X 30MM JCBC     | = | 10pcs |
| С |                            | M8 X 20MM JCBB     | = | 8pcs  |
| D |                            | WOOW DOWEL M8