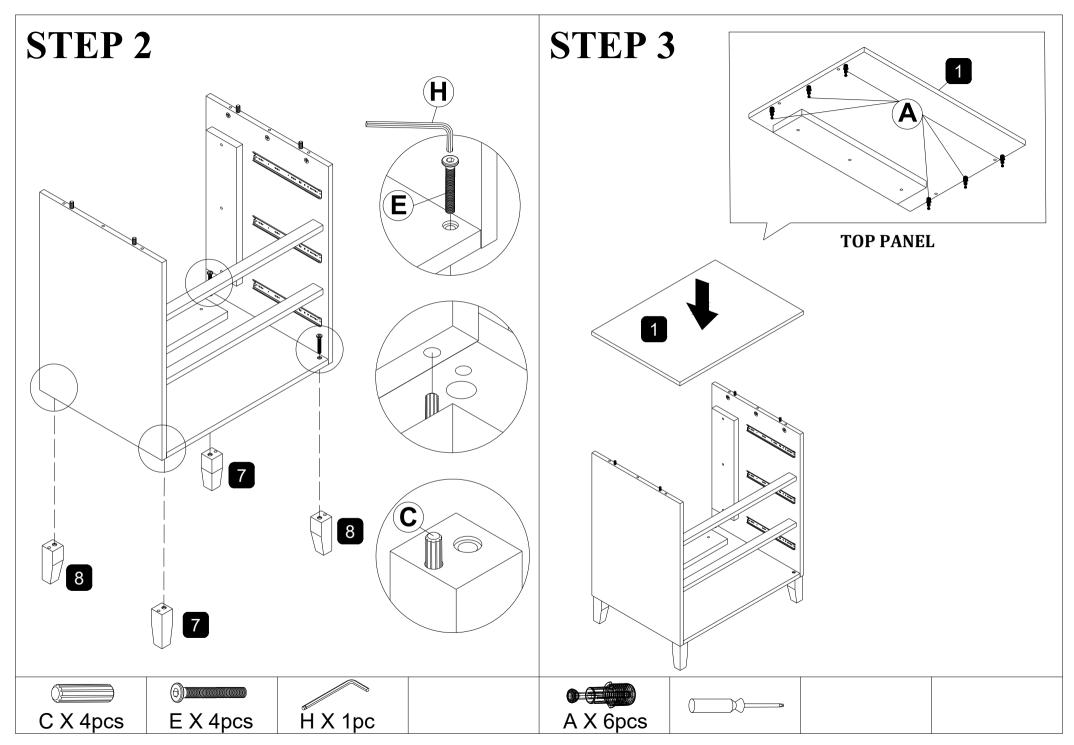

es two people.
- Do not use any power tools as this may damage the frame and will invalidate any claim.



#### **HARDWARE LIST**

| Α | 0                          | M6 X 50MM JCBC     | = | 2pcs  |
|---|----------------------------|--------------------|---|-------|
| В | 0                          | M6 X 30MM JCBC     | = | 10pcs |
| С |                            | M8 X 20MM JCBB     | = | 8pcs  |
| D |                            | WOOW DOWEL M8X30MM | = | 10pcs |
| Е |                            | ALLEN KEY M4       | = | 1pc   |
| F |                            | ALLEN KEY M5       | = | 1pc   |
| G | •) IIIIIIIII <b>II</b> \$> | M4 X 25MM SCREW    | = | 14pcs |
| н |                            | ADJUSTER           | = | 2pcs  |

### **ASSEMBLY INSTRUCTION**

# SW 8000-61CH3D

















# **ASSEMBLY COMPLETE**



## **ASSEMBLY INSTRUCTION**

# SW 8000-61D6D

**REAR** 







| HARDWARE LIST                   |                          |                    |                   |                |                   |  |  |  |  |  |
|---------------------------------|--------------------------|--------------------|-------------------|----------------|-------------------|--|--|--|--|--|
| MINI FIX SPREADING<br>BOLT 24MM | MINIFIX HOUSING Ø15*12MM | WOOD DOWEL M8*30MM | CSK SCREW M4*30MM | Е ЈСВС М6Х40ММ | CSK SCREW M4*25MM |  |  |  |  |  |
|                                 |                          |                    | 4)mmmm            |                | #pmmmm.           |  |  |  |  |  |
| 18pcs                           | 18pcs                    | 58pcs