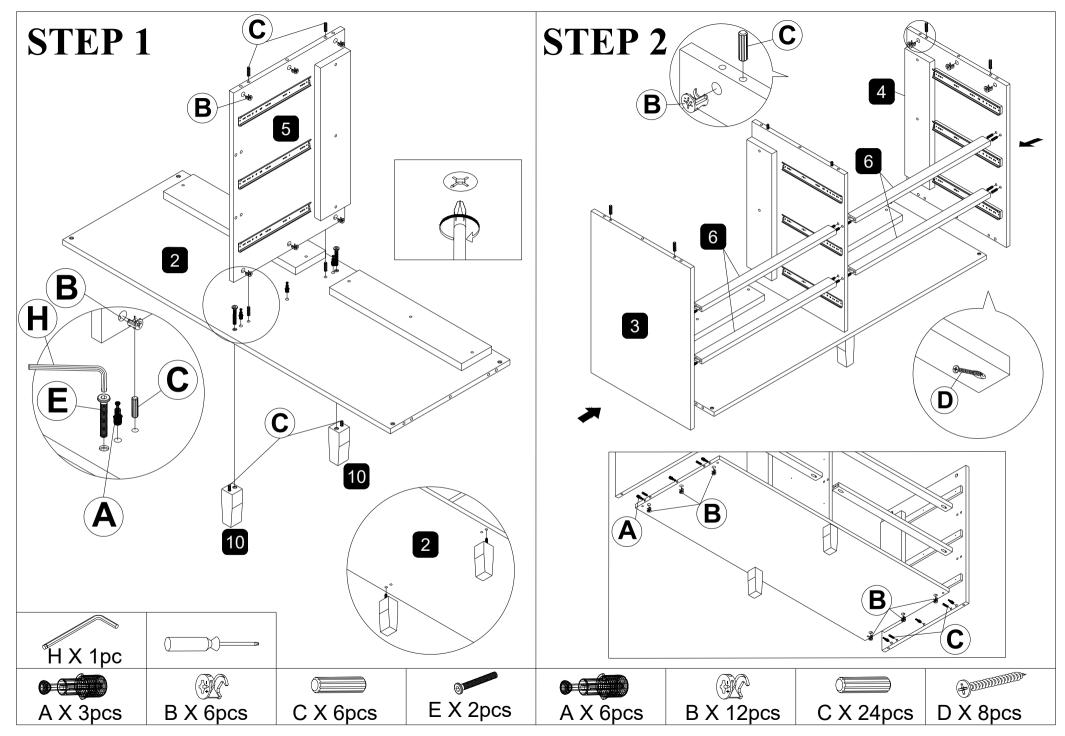

# SW 8000-61D6D

**REAR** 

| HARDWARE LIST                   |                          |                    |                   |                |                   |  |  |  |  |  |
|---------------------------------|--------------------------|--------------------|-------------------|----------------|-------------------|--|--|--|--|--|
| MINI FIX SPREADING<br>BOLT 24MM | MINIFIX HOUSING Ø15*12MM | WOOD DOWEL M8*30MM | CSK SCREW M4*30MM | Е ЈСВС М6Х40ММ | CSK SCREW M4*25MM |  |  |  |  |  |
|                                 |                          |                    | 4)mmmm            |                | #pmmmm.           |  |  |  |  |  |
| 18pcs                           | 18pcs                    | 58pcs              | 28pcs             | 6pcs           | 48pcs             |  |  |  |  |  |
| G HANDLE                        | H M4 ALLEN KEY           |                    |                   |                |                   |  |  |  |  |  |
|                                 |                          |                    |                   |                |                   |  |  |  |  |  |
| 12sets                          | 1pc                      |                    |                   |                |                   |  |  |  |  |  |