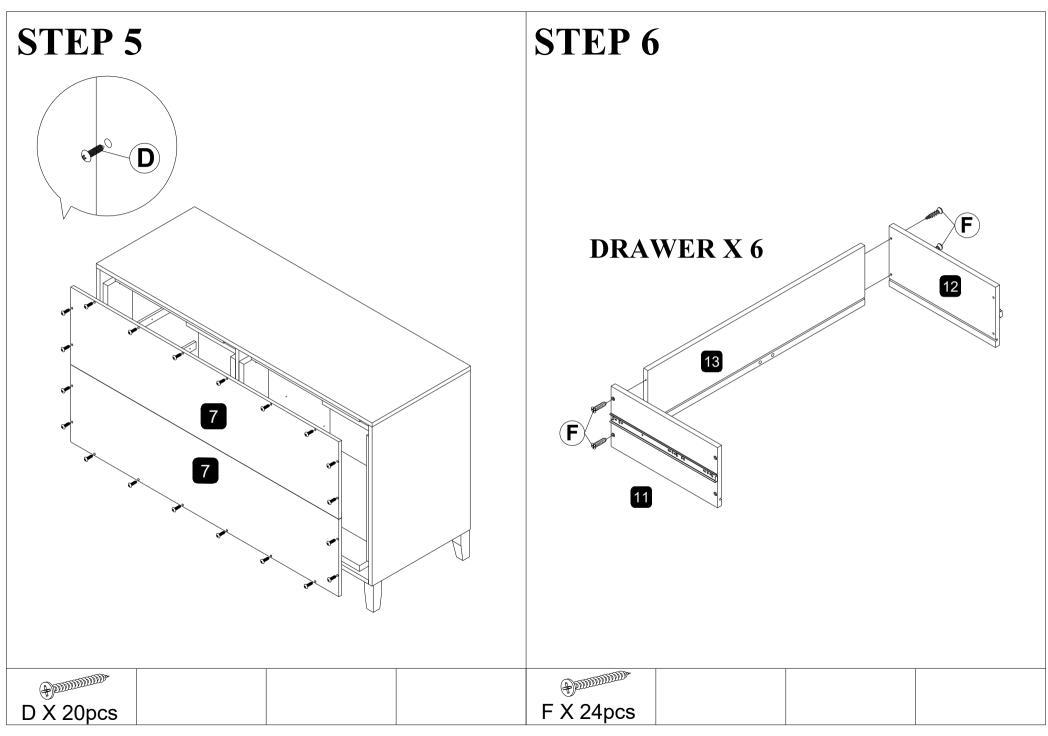

# SW 8000-61D6D

**REAR** 

| HARDWARE LIST                   |                          |                    |                   |                |                   |  |  |  |  |  |
|---------------------------------|--------------------------|--------------------|-------------------|----------------|-------------------|--|--|--|--|--|
| MINI FIX SPREADING<br>BOLT 24MM | MINIFIX HOUSING Ø15*12MM | WOOD DOWEL M8*30MM | CSK SCREW M4*30MM | Е ЈСВС М6Х40ММ | CSK SCREW M4*25MM |  |  |  |  |  |
|                                 |                          |                    | 4)mmmm            |                | #pmmmm.           |  |  |  |  |  |
| 18pcs                           | 18pcs                    | 58pcs              | 28pcs             | 6pcs           | 48pcs             |  |  |  |  |  |
| G HANDLE                        | H M4 ALLEN KEY           |                    |                   |                |                   |  |  |  |  |  |
|                                 |                          |                    |                   |                |                   |  |  |  |  |  |
| 12sets                          | 1pc                      |                    |                   |                |                   |  |  |  |  |  |

### DRAWER X 2

G X 8pcs