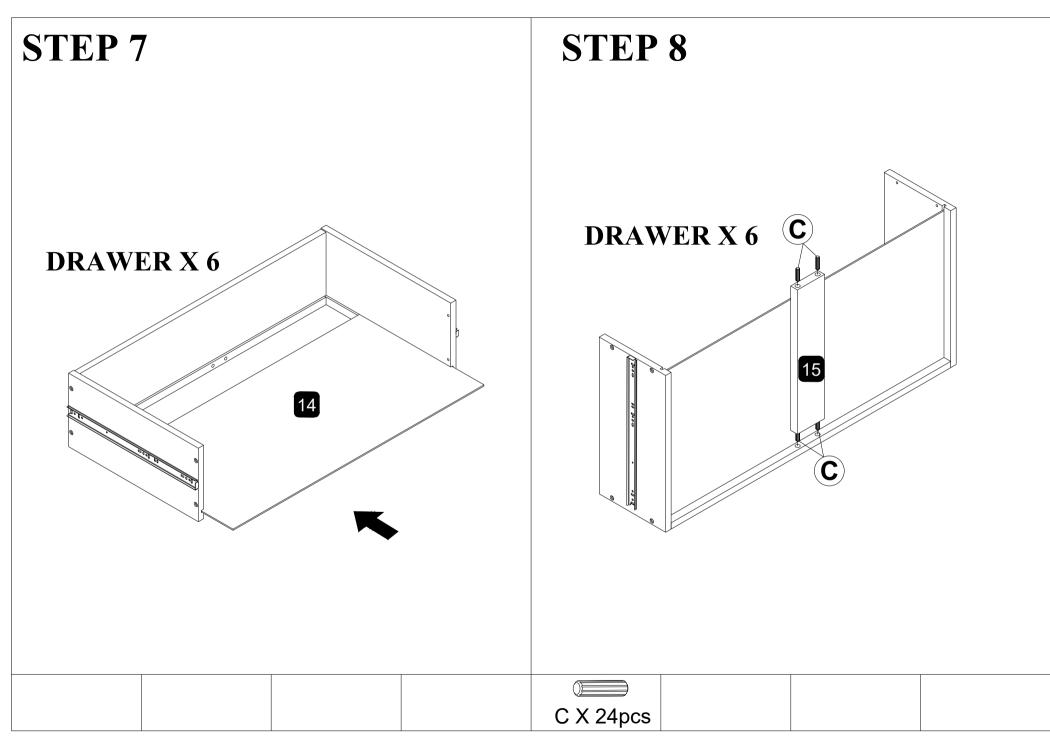

|  |  |  |
|                                 |                          |                    | 4)mmmm            |                | #pmmmm.           |  |  |  |  |  |
| 18pcs                           | 18pcs                    | 58pcs              | 28pcs             | 6pcs           | 48pcs             |  |  |  |  |  |
| G HANDLE                        | H M4 ALLEN KEY           |                    |                   |                |                   |  |  |  |  |  |
|                                 |                          |                    |                   |                |                   |  |  |  |  |  |
| 12sets                          | 1pc                      |                    |                   |                |                   |  |  |  |  |  |











# **STEP 11 ASSEMBLY COMPLETE CONTINUE TO ASSEMBLY ANTI TIPPING KITS**

### **ASSEMBLY INSTRUCTION**

SW 8000-61NS2D

**REAR** 







2pcs









# STEP 6

# STEP 7

## DRAWER X 2



### DRAWER X 2



G X 8pcs



# **ASSEMBLY COMPLETE**