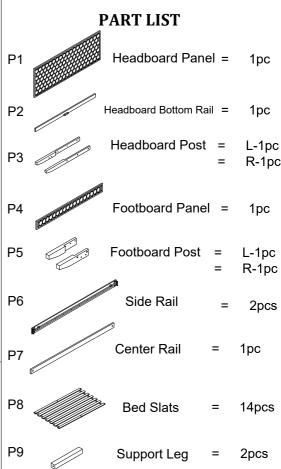

Headboard Panel = 1pc

Headboard Bottom Rail = 1pc

L-1pc R-1pc

1pc

10pcs

Headboard Post =

Footboard Panel = 1pc

Footboard Post L-1pc R-1pc

Side Rail

2pcs

Center Rail

**Bed Slats** 14pcs

Support Leg 2pcs

2.

Attach the footboard post (P5) to the footboard panel (P4) using hardware:

B = 4pcs