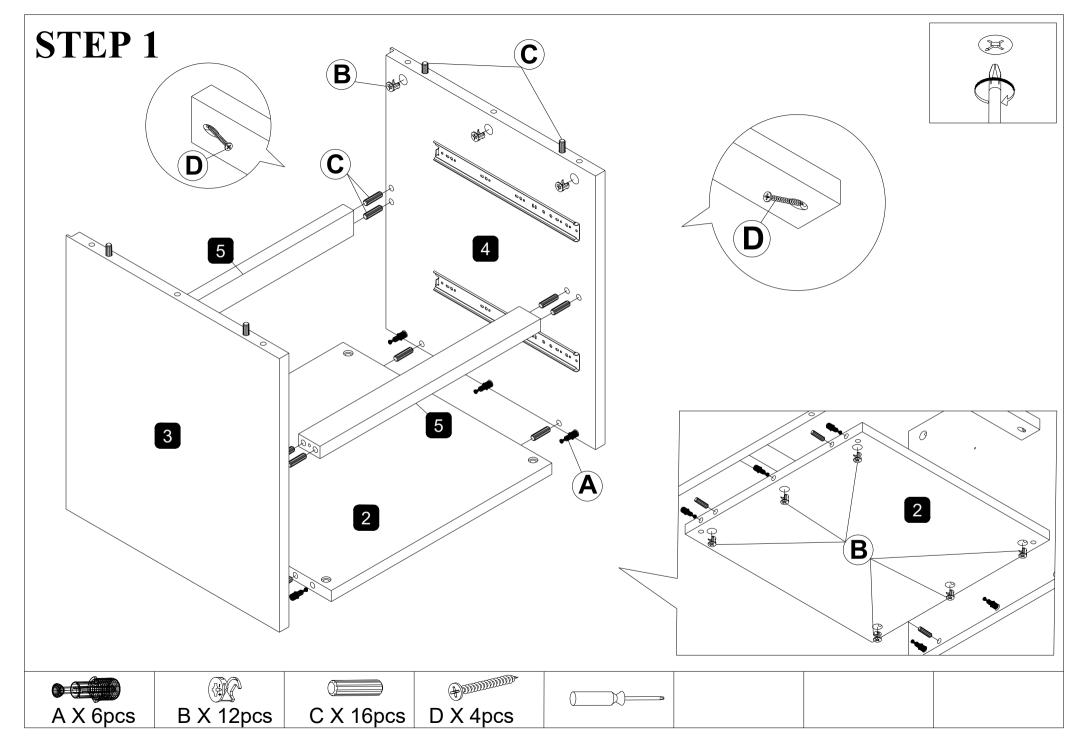

|  |  |  |  |  |
| 18pcs                           | 18pcs                    | 58pcs              | 28pcs             | 6pcs           | 48pcs             |  |  |  |  |  |
| G HANDLE                        | H M4 ALLEN KEY           |                    |                   |                |                   |  |  |  |  |  |
|                                 |                          |                    |                   |                |                   |  |  |  |  |  |
| 12sets                          | 1pc                      |                    |                   |                |                   |  |  |  |  |  |











# **STEP 11 ASSEMBLY COMPLETE CONTINUE TO ASSEMBLY ANTI TIPPING KITS**

### **ASSEMBLY INSTRUCTION**

SW 8000-61NS2D

**REAR** 







2pcs









# STEP 6

# STEP 7

## DRAWER X 2



### DRAWER X 2



G X 8pcs



# **ASSEMBLY COMPLETE**