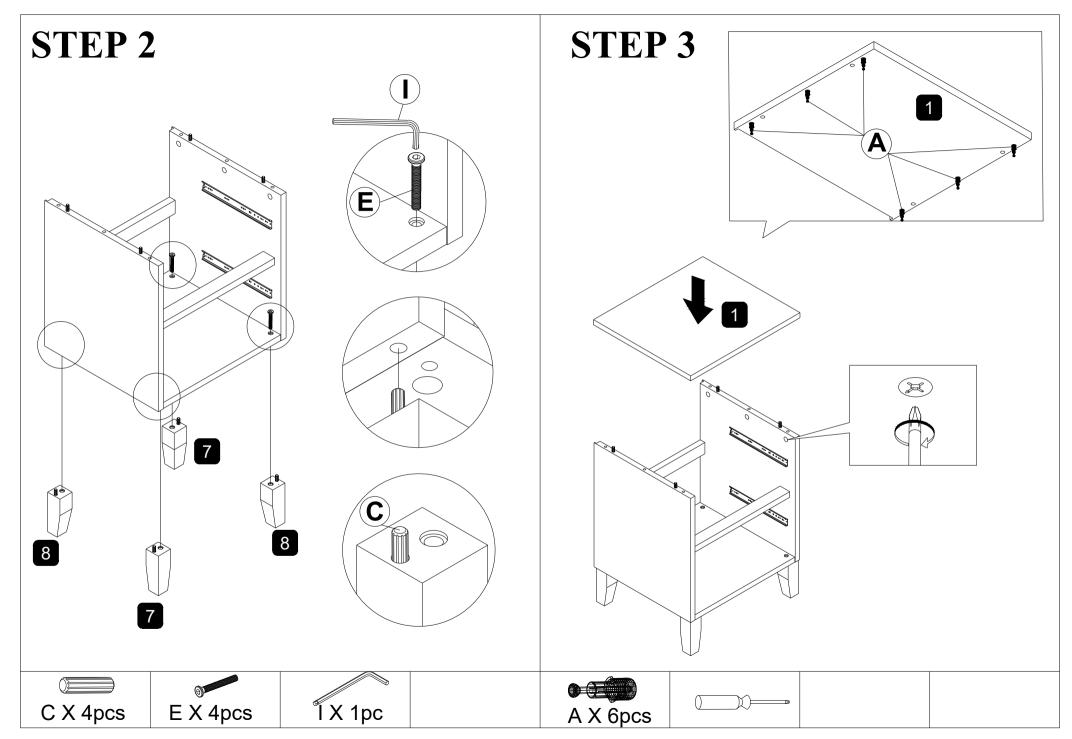

|  |  |  |  |  |
| 18pcs                           | 18pcs                    | 58pcs              | 28pcs             | 6pcs           | 48pcs             |  |  |  |  |  |
| G HANDLE                        | H M4 ALLEN KEY           |                    |                   |                |                   |  |  |  |  |  |
|                                 |                          |                    |                   |                |                   |  |  |  |  |  |
| 12sets                          | 1pc                      |                    |                   |                |                   |  |  |  |  |  |











# **STEP 11 ASSEMBLY COMPLETE CONTINUE TO ASSEMBLY ANTI TIPPING KITS**

### **ASSEMBLY INSTRUCTION**

SW 8000-61NS2D

**REAR** 







2pcs









# STEP 6

# STEP 7

## DRAWER X 2



### DRAWER X 2



G X 8pcs



# **ASSEMBLY COMPLETE**