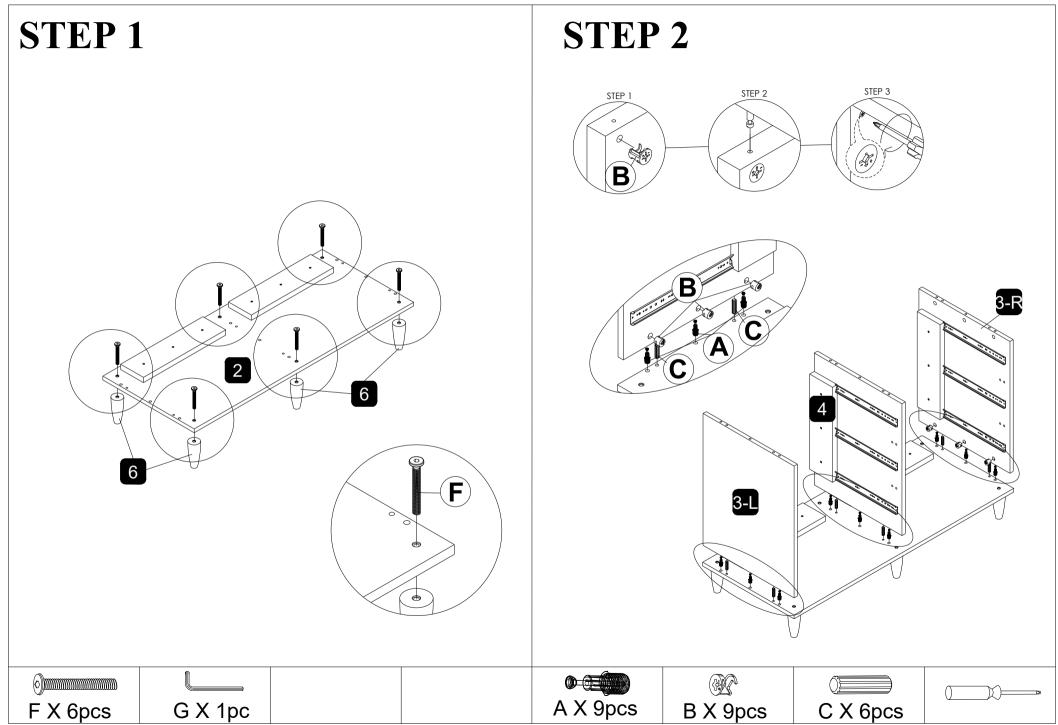

## **PART LIST** 2 Bottom Panel 3-R Side Panel (R) 5 Rail 3-L Side Panel (L) Top Panel Division 1pc 1pc 1pc 1pc 1pc 4pcs 6 Post Back Panel 8 Dw Front Panel Dw Side Panel (L) 10 Dw Rear Panel Dw Side Panel (R) 6pcs 6pcs 2pcs 6pcs 6pcs 6pcs Dw Support Rail Dw Base Panel 6pcs 6pcs

| HARDWARE LIST               |                          |                    |               |               |                |
|-----------------------------|--------------------------|--------------------|---------------|---------------|----------------|
| MINIFIX SPREDING DOWEL 24MM | MINIFIX HOUSING Ø15*12MM | WOOD DOWEL M8*30MM | SCREW M4*25MM | SCREW M4*30MM | M6 X 40MM JCBC |
|                             |                          |                    | )mmmm-        | \(\)          |                |
| 18pcs                       | 18pcs                    | 52pcs              | 48pcs         | 24pcs         | 6pcs           |
| G ALLEN KEY M4              | HANDLE                   |                    |               |               |                |
|                             | 165MM                    |                    |               |               |                |
| 1pc                         | 6sets                    |                    |               |               |                |