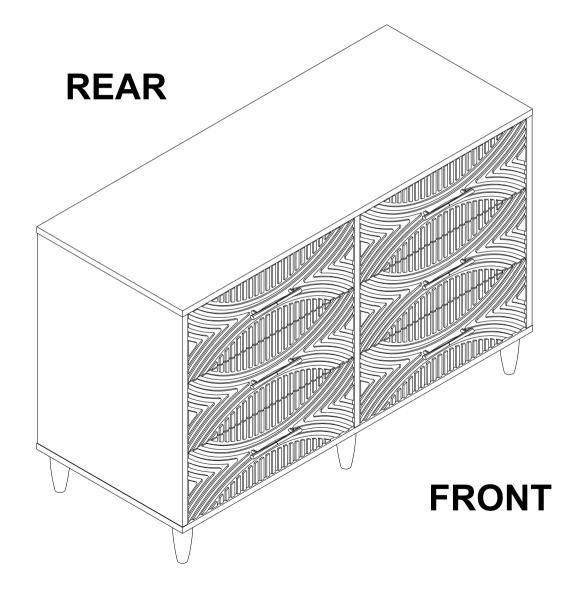

## **ASSEMBLY INSTRUCTION**

## SW 8000 - 63D6D





## **PART LIST** 2 Bottom Panel 3-R Side Panel (R) 5 Rail 3-L Side Panel (L) Top Panel Division 1pc 1pc 1pc 1pc 1pc 4pcs 6 Post Back Panel 8 Dw Front Panel Dw Side Panel (L) 10 Dw Rear Panel Dw Side Panel (R) 6pcs 6pcs 2pcs 6pcs 6pcs 6pcs Dw Support Rail Dw Base Panel 6pcs 6pcs

| HARDWARE LIST               |                          |                    |               |               |                |
|-----------------------------|--------------------------|--------------------|---------------|---------------|----------------|
| MINIFIX SPREDING DOWEL 24MM | MINIFIX HOUSING Ø15*12MM | WOOD DOWEL M8*30MM | SCREW M4*25MM | SCREW M4*30MM | M6 X 40MM JCBC |
|                             |                          |                    | )mmmm-        | \(\)          |                |