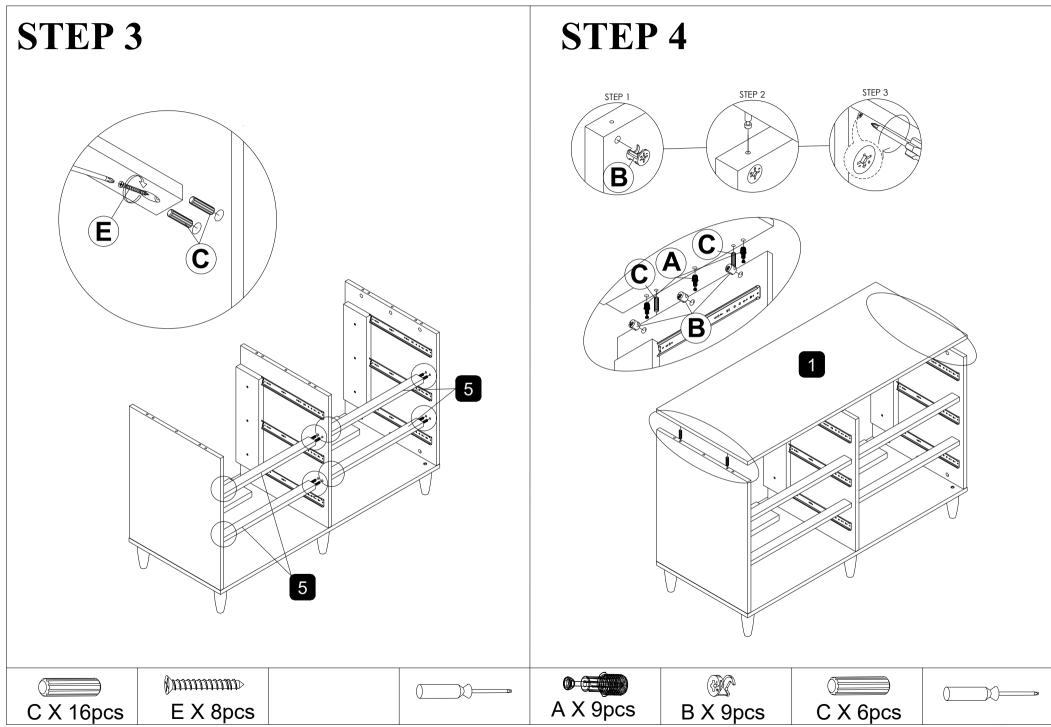

## **PART LIST** 2 Bottom Panel 3-R Side Panel (R) 5 Rail 3-L Side Panel (L) Top Panel Division 1pc 1pc 1pc 1pc 1pc 4pcs 6 Post Back Panel 8 Dw Front Panel Dw Side Panel (L) 10 Dw Rear Panel Dw Side Panel (R) 6pcs 6pcs 2pcs 6pcs 6pcs 6pcs Dw Support Rail Dw Base Panel 6pcs 6pcs

| HARDWARE LIST               |                          |                    |               |               |                |
|-----------------------------|--------------------------|--------------------|---------------|---------------|----------------|
| MINIFIX SPREDING DOWEL 24MM | MINIFIX HOUSING Ø15*12MM | WOOD DOWEL M8*30MM | SCREW M4*25MM | SCREW M4*30MM | M6 X 40MM JCBC |
|                             |                          |                    | )mmmm-        | \(\)          |                |
| 18pcs                       | 18pcs                    | 52pcs              | 48pcs         | 24pcs         | 6pcs           |
| G ALLEN KEY M4              | HANDLE                   |                    |               |               |                |
|                             | 165MM                    |                    |               |               |                |
| 1pc                         | 6sets                    |                    |               |               |                |