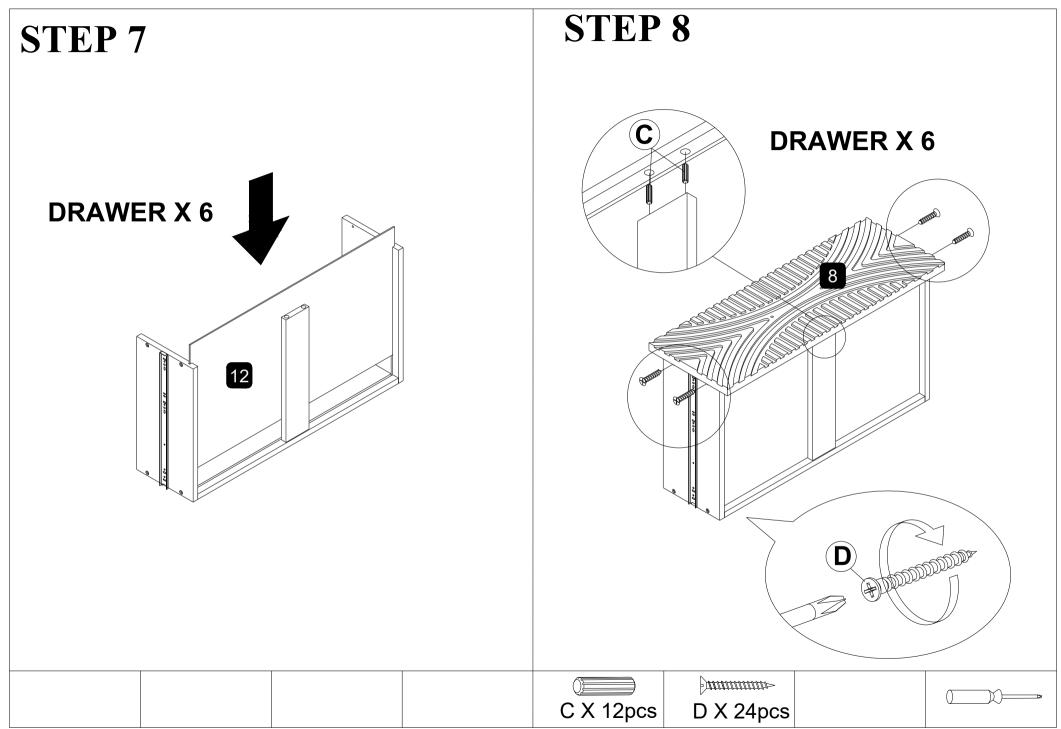

## **PART LIST** 2 Bottom Panel 3-R Side Panel (R) 5 Rail 3-L Side Panel (L) Top Panel Division 1pc 1pc 1pc 1pc 1pc 4pcs 6 Post Back Panel 8 Dw Front Panel Dw Side Panel (L) 10 Dw Rear Panel Dw Side Panel (R) 6pcs 6pcs 2pcs 6pcs 6pcs 6pcs Dw Support Rail Dw Base Panel 6pcs 6pcs

| HARDWARE LIST               |                          |                    |               |               |                |
|-----------------------------|--------------------------|--------------------|---------------|---------------|----------------|
| MINIFIX SPREDING DOWEL 24MM | MINIFIX HOUSING Ø15*12MM | WOOD DOWEL M8*30MM | SCREW M4*25MM | SCREW M4*30MM | M6 X 40MM JCBC |
|                             |                          |                    | )mmmm-        | \(\)          |                |
| 18pcs                       | 18pcs                    | 52pcs              | 48pcs         | 24pcs         | 6pcs           |
| G ALLEN KEY M4              | HANDLE                   |                    |               |               |                |
|                             | 165MM                    |                    |               |               |                |
| 1pc                         | 6sets                    |                    |               |               |                |