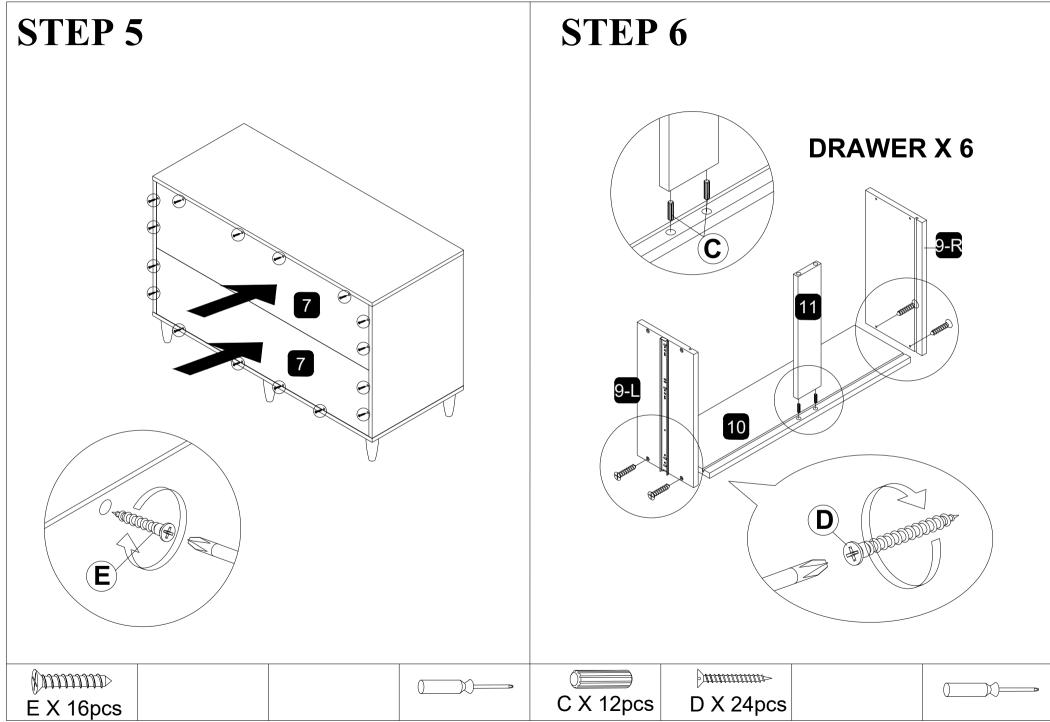

## **PART LIST** 2 Bottom Panel 3-R Side Panel (R) 5 Rail 3-L Side Panel (L) Top Panel Division 1pc 1pc 1pc 1pc 1pc 4pcs 6 Post Back Panel 8 Dw Front Panel Dw Side Panel (L) 10 Dw Rear Panel Dw Side Panel (R) 6pcs 6pcs 2pcs 6pcs 6pcs 6pcs Dw Support Rail Dw Base Panel 6pcs 6pcs

| HARDWARE LIST               |                          |                    |               |               |                |
|-----------------------------|--------------------------|--------------------|---------------|---------------|----------------|
| MINIFIX SPREDING DOWEL 24MM | MINIFIX HOUSING Ø15*12MM | WOOD DOWEL M8*30MM | SCREW M4*25MM | SCREW M4*30MM | M6 X 40MM JCBC |
|                             |                          |                    | )mmmm-        | \(\)          |                |
| 18pcs                       | 18pcs                    | 52pcs              | 48pcs         | 24pcs         | 6pcs           |
| G ALLEN KEY M4              | HANDLE                   |                    |               |               |                |
|                             | 165MM                    |                    |               |               |                |
| 1pc                         | 6sets                    |                    |               |               |                |

## STEP 9 **STEP 10** \*CONTINUE TO ASSEMBLY **ANTI TIPPING KITS\* DRAWER X 6** H X 6sets