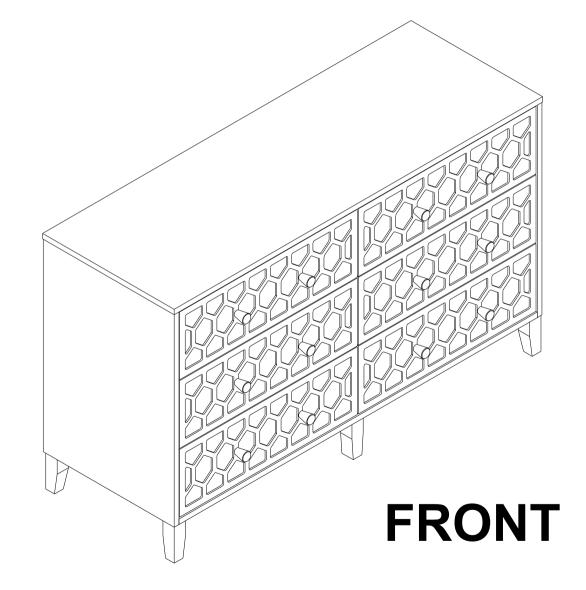

## **ASSEMBLY INSTRUCTION**

## SW 8000-61D6D

**REAR** 







| HARDWARE LIST                   |                          |                    |                   |                |