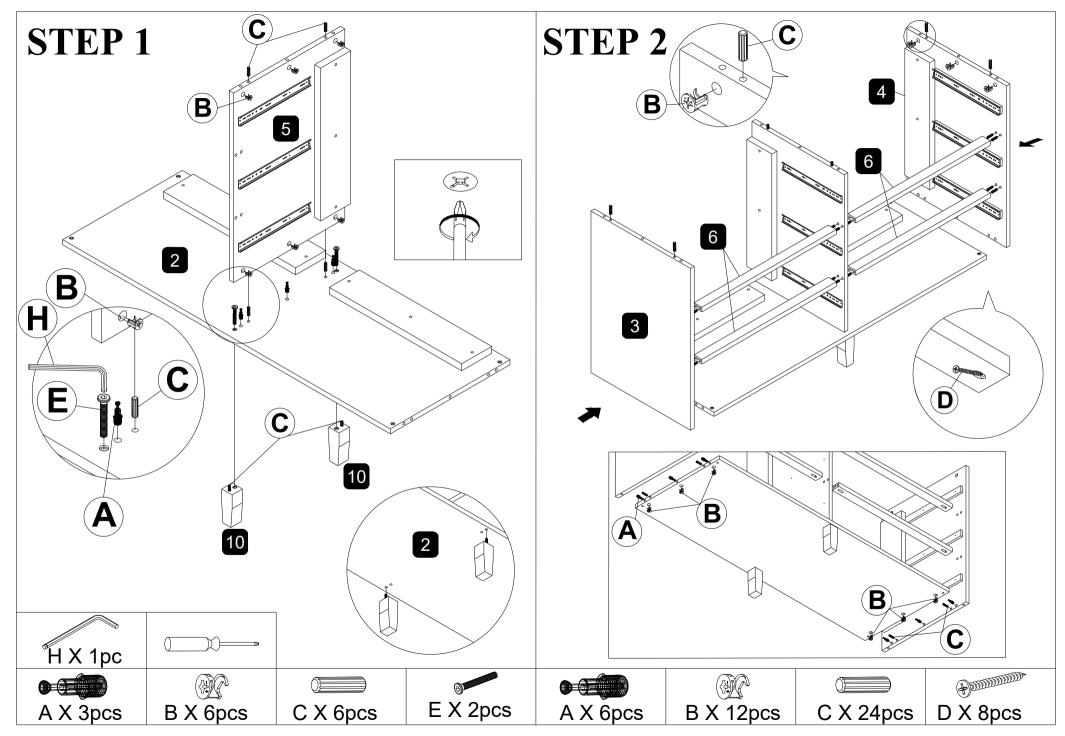

|











## **STEP 11 ASSEMBLY COMPLETE CONTINUE TO ASSEMBLY ANTI TIPPING KITS**