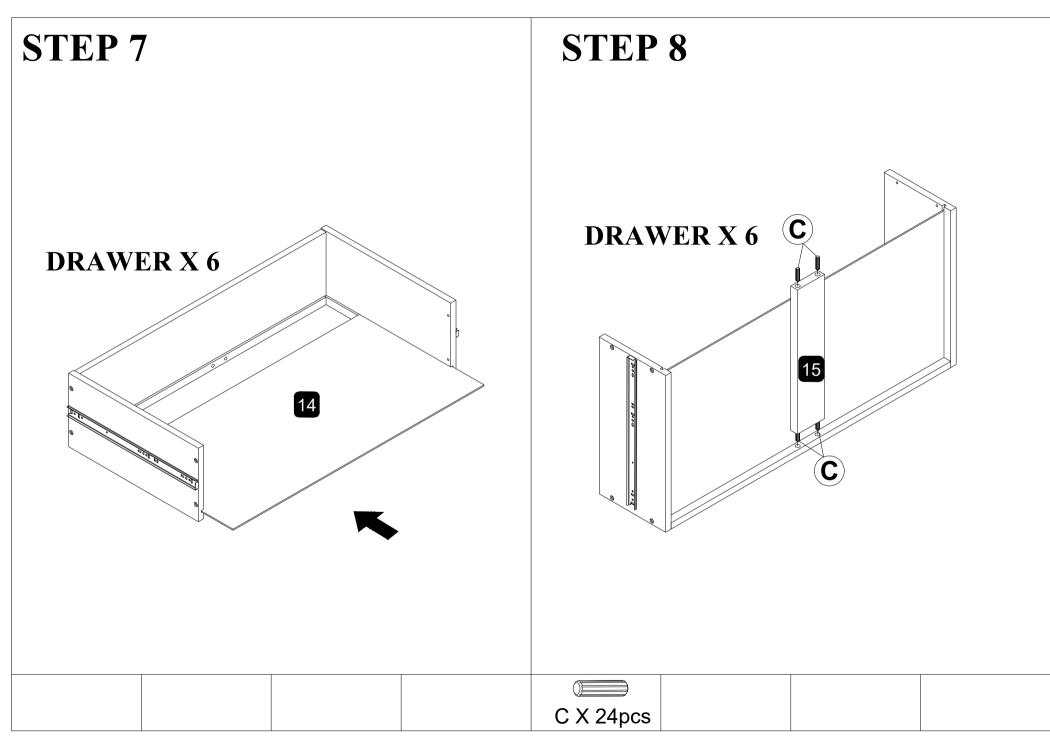

|











## **STEP 11 ASSEMBLY COMPLETE CONTINUE TO ASSEMBLY ANTI TIPPING KITS**