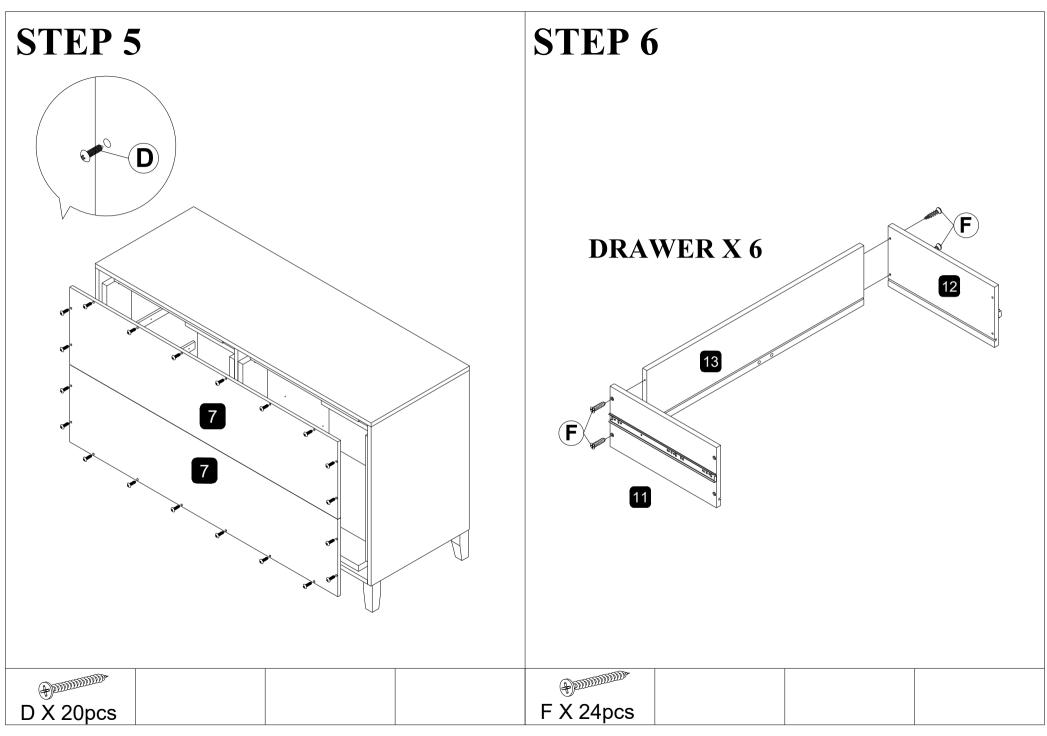

|











## **STEP 11 ASSEMBLY COMPLETE CONTINUE TO ASSEMBLY ANTI TIPPING KITS**