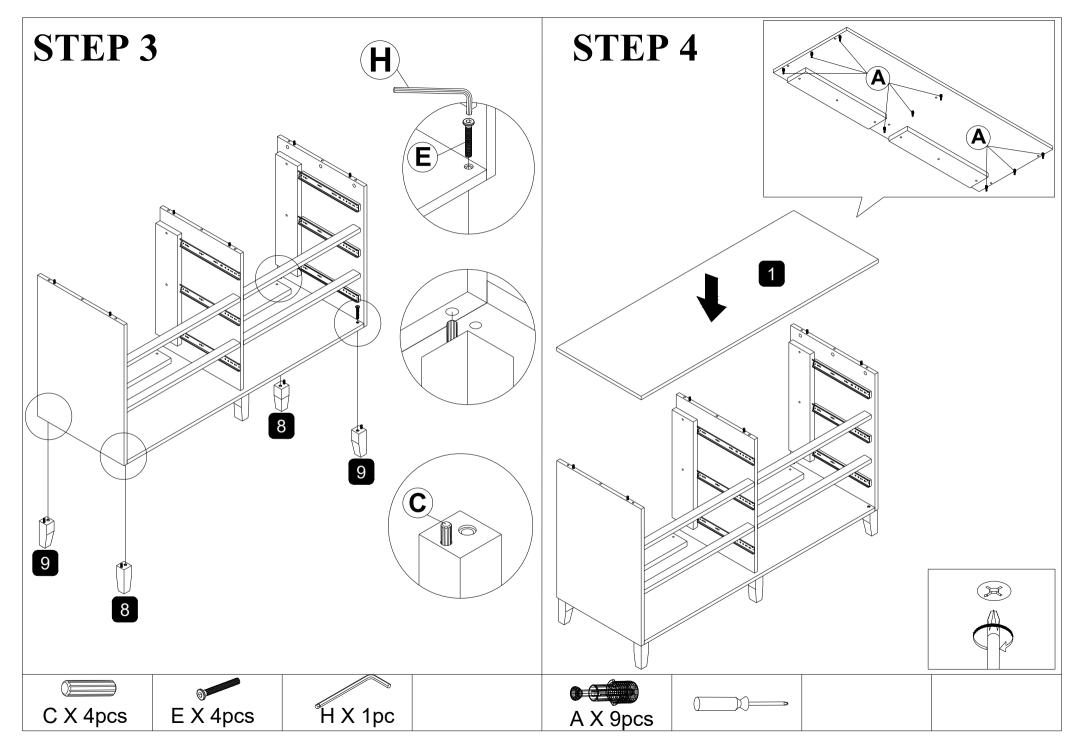

|











## **STEP 11 ASSEMBLY COMPLETE CONTINUE TO ASSEMBLY ANTI TIPPING KITS**