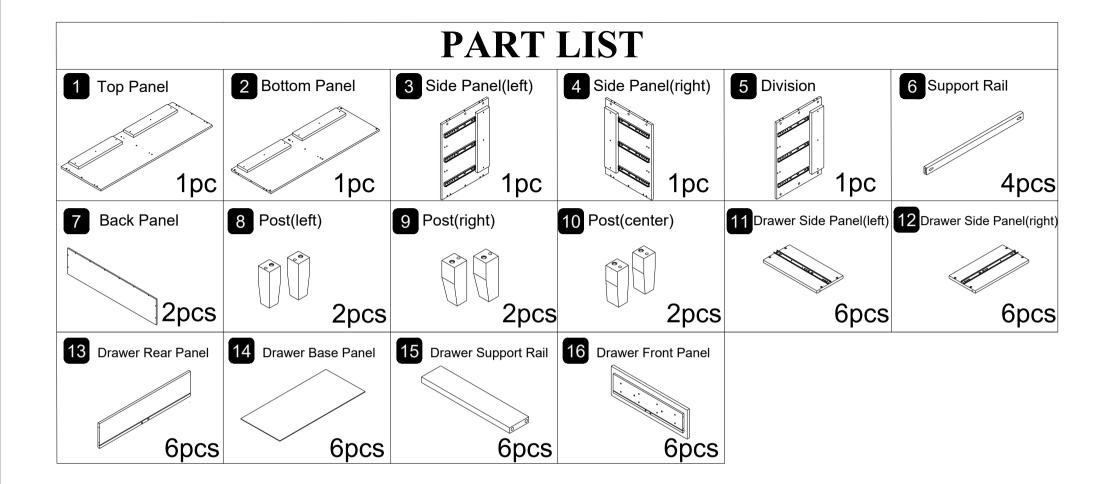

## **ASSEMBLY INSTRUCTION**

## SW 8000-61D6D

**REAR** 







| HARDWARE LIST                   |                          |                    |                   |                |