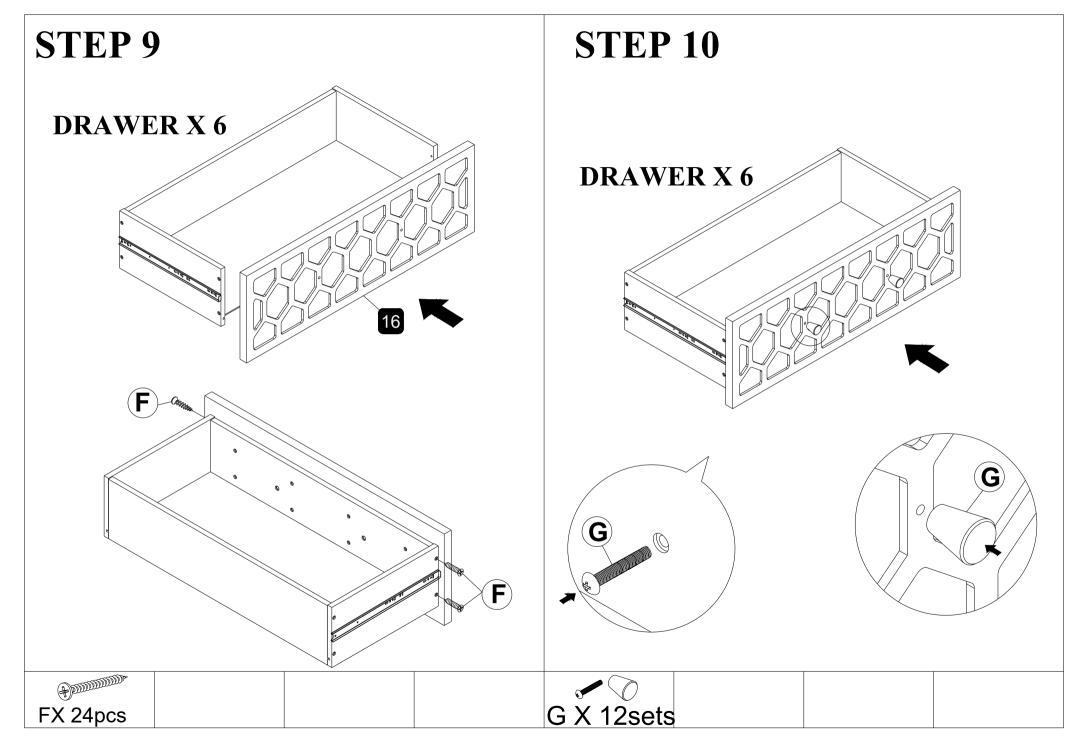

|











## **STEP 11 ASSEMBLY COMPLETE CONTINUE TO ASSEMBLY ANTI TIPPING KITS**