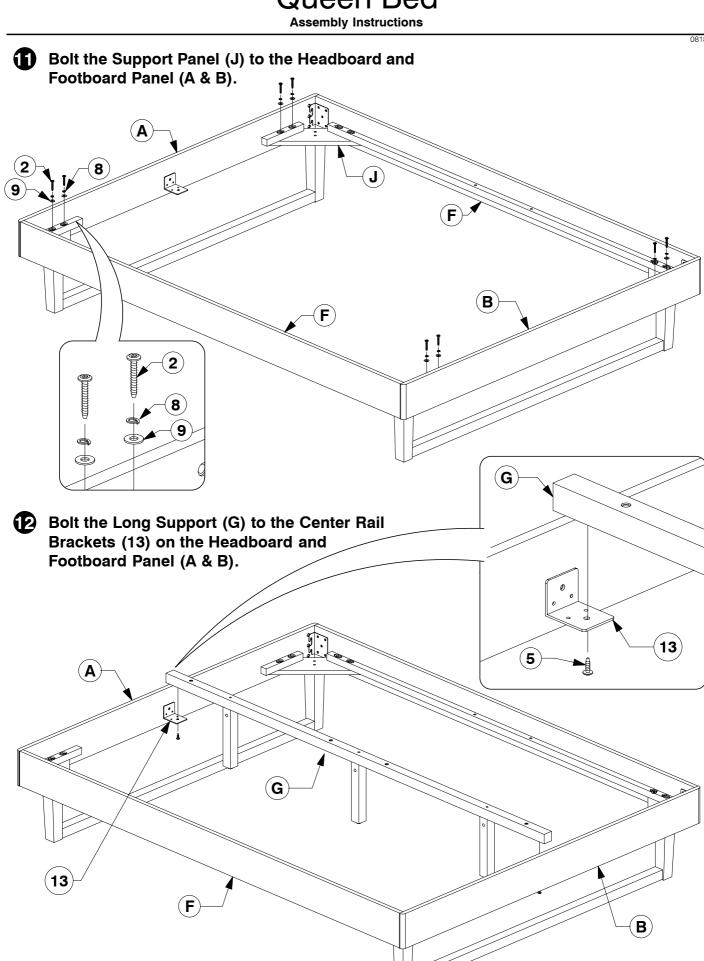

## 6 Assemble the assembled Post (D & E) & Lower Rail (C) to the Support Panel (J).

Fit the Center Rail Bracket to the Headboard Panel (A).

Page 5 of 6

1010