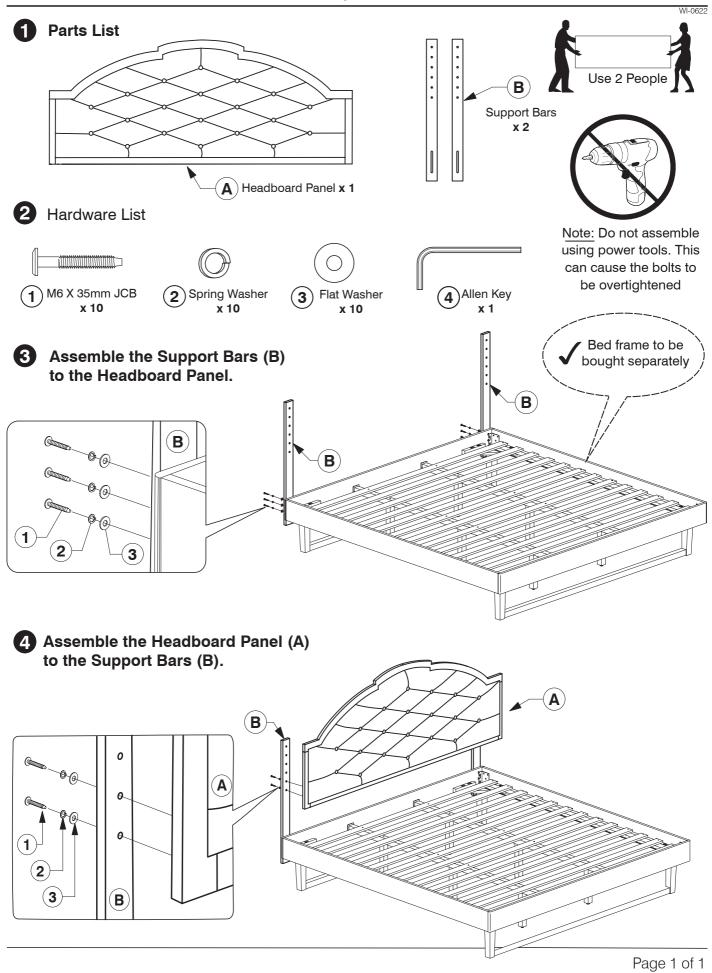

## 9776 Full / Queen Headboard

## 9776 King Headboard

### 9772 Full / Queen Headboard

# 9772 King Headboard

**Assembly Instructions** 

**3** Hardware List (4) M6 x 20mm JCB **1** M6 x 90mm JCB M6 x 50mm JCB (3) M6 x 40mm JCB х3 x 16 x 18 x 8 **(5)** M6 x 15mm JCB (9) Flat Washer **6**) M8 x 50mm JCB (7) Barrel Nut (8) Spring Washer x 30 x 30 x 4 x 8 х 3 **12**) M5 Allen Key Wood Screw M4 Allen Key Center Rail Adjustable (10) (11 13 (M4 x 32mm) **x 22** Foot **x 3** Bracket x 2 x 1 x 1 Assembled the Support Leg (H) to the Long Support (G). Note: Extra holes on top 1 7 (H)14 14 H) 14 E 5 Fit the Lower Rail (C) to the Post (D & E). 10 D)  $(\mathbf{C})$ 