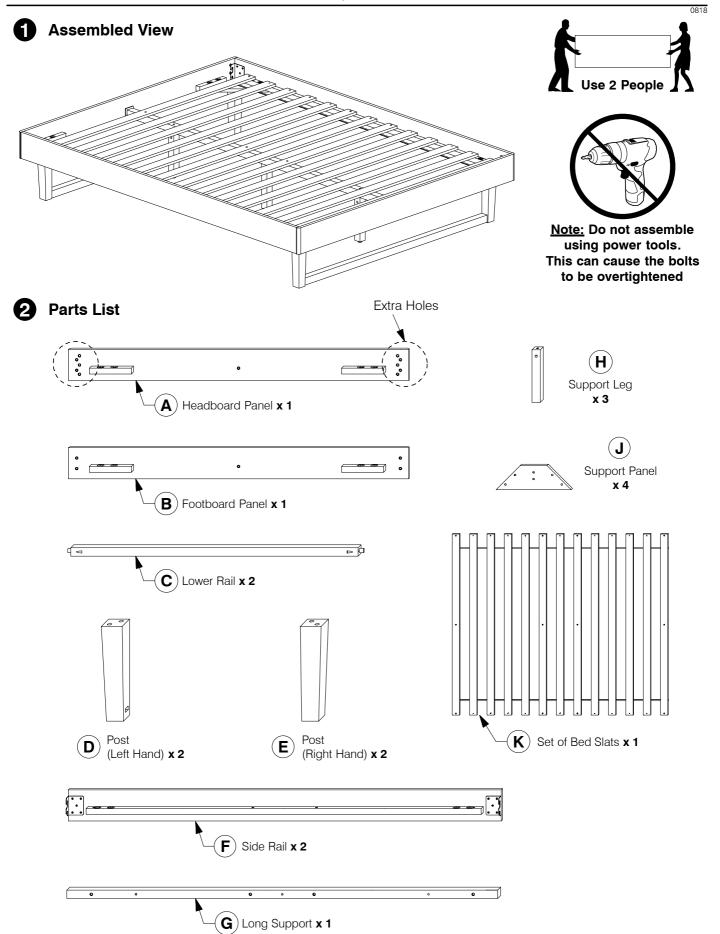

## 9776 Full / Queen Headboard

## 9776 King Headboard

### 9772 Full / Queen Headboard

# 9772 King Headboard

**Assembly Instructions** 

**3** Hardware List (4) M6 x 20mm JCB **1** M6 x 90mm JCB M6 x 50mm JCB (3) M6 x 40mm JCB х3 x 16 x 18 x 8 **(5)** M6 x 15mm JCB (9) Flat Washer **6**) M8 x 50mm JCB (7) Barrel Nut (8) Spring Washer x 30 x 30 x 4 x 8 х 3 **12**) M5 Allen Key Wood Screw M4 Allen Key Center Rail Adjustable (10) (11 13 (M4 x 32mm) **x 22** Foot **x 3** Bracket x 2 x 1 x 1 Assembled the Support Leg (H) to the Long Support (G). Note: Extra holes on top 1 7 (H)14 14 H) 14 E 5 Fit the Lower Rail (C) to the Post (D & E). 10 D)  $(\mathbf{C})$ 