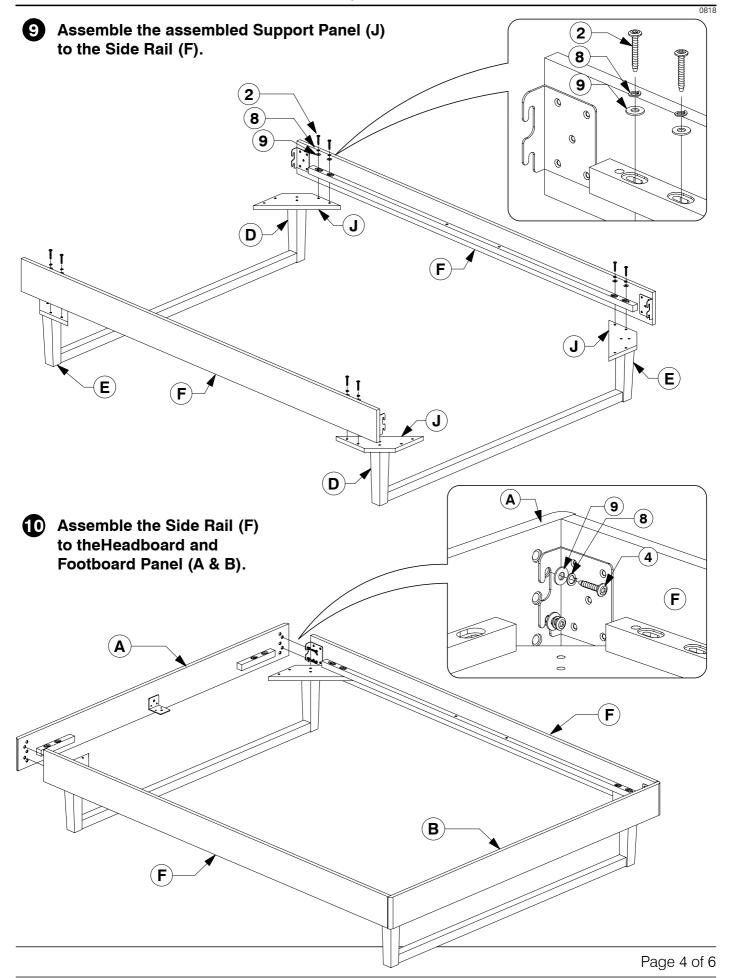

## 6 Assemble the assembled Post (D & E) & Lower Rail (C) to the Support Panel (J).

Fit the Center Rail Bracket to the Headboard Panel (A).

Page 5 of 6

1010