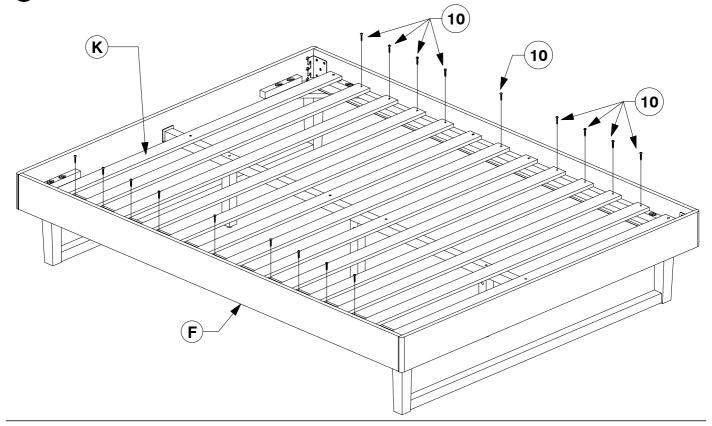

#### Bolt the Bed Slats (K) to the Side Rail (F).

Screw the Bed Slats (K) to the Side Rail (F).