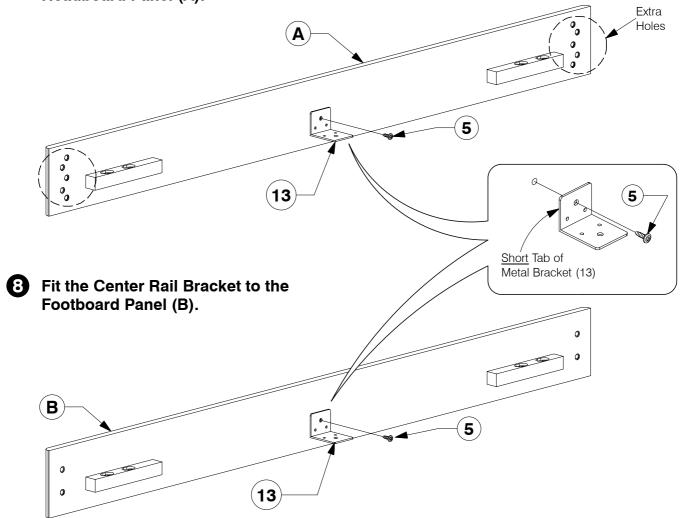

## 6 Assemble the assembled Post (D & E) & Lower Rail (C) to the Support Panel (J).

Fit the Center Rail Bracket to the Headboard Panel (A).

Page 5 of 6

1010