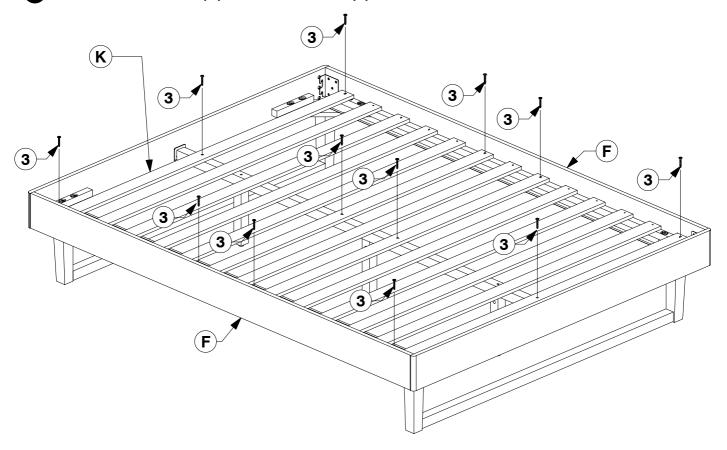

#### Bolt the Bed Slats (K) to the Side Rail (F).

Screw the Bed Slats (K) to the Side Rail (F).