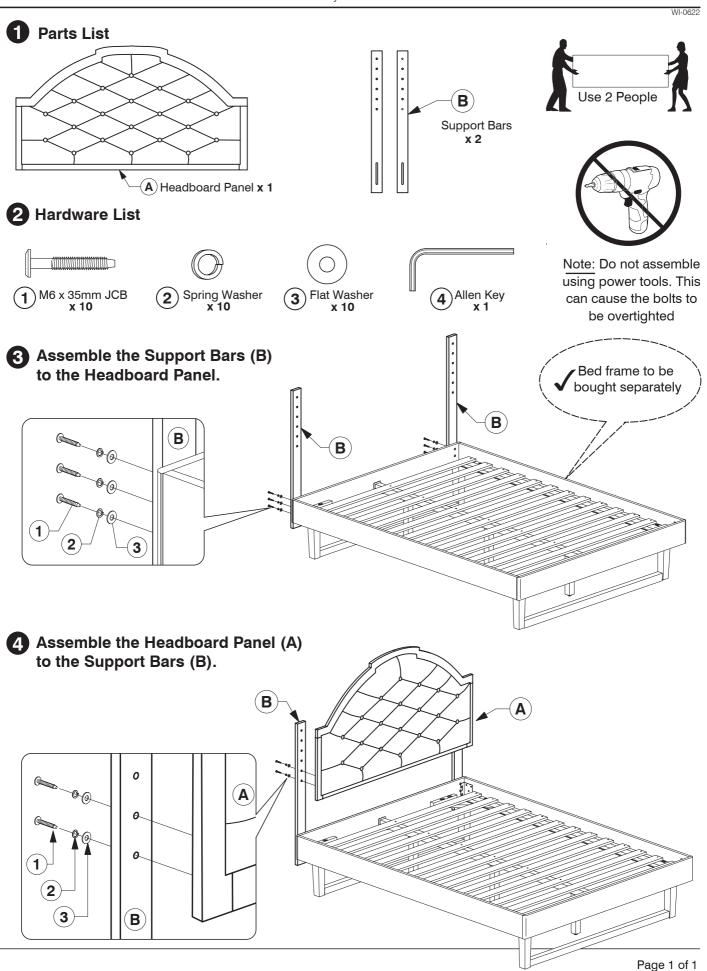

## 9776 Full / Queen Headboard

## 9776 King Headboard

### 9772 Full / Queen Headboard

# 9772 King Headboard

**Assembly Instructions** 

**3** Hardware List (4) M6 x 20mm JCB **1** M6 x 90mm JCB M6 x 50mm JCB (3) M6 x 40mm JCB х3 x 16 x 18 x 8 **(5)** M6 x 15mm JCB (9) Flat Washer **6**) M8 x 50mm JCB (7) Barrel Nut (8) Spring Washer x 30 x 30 x 4 x 8 х 3 **12**) M5 Allen Key Wood Screw M4 Allen Key Center Rail Adjustable (10) (11 13 (M4 x 32mm) **x 22** Foot **x 3** Bracket x 2 x 1 x 1 Assembled the Support Leg (H) to the Long Support (G). Note: Extra holes on top 1 7 (H)14 14 H) 14 E 5 Fit the Lower Rail (C) to the Post (D & E). 10 D)  $(\mathbf{C})$ 