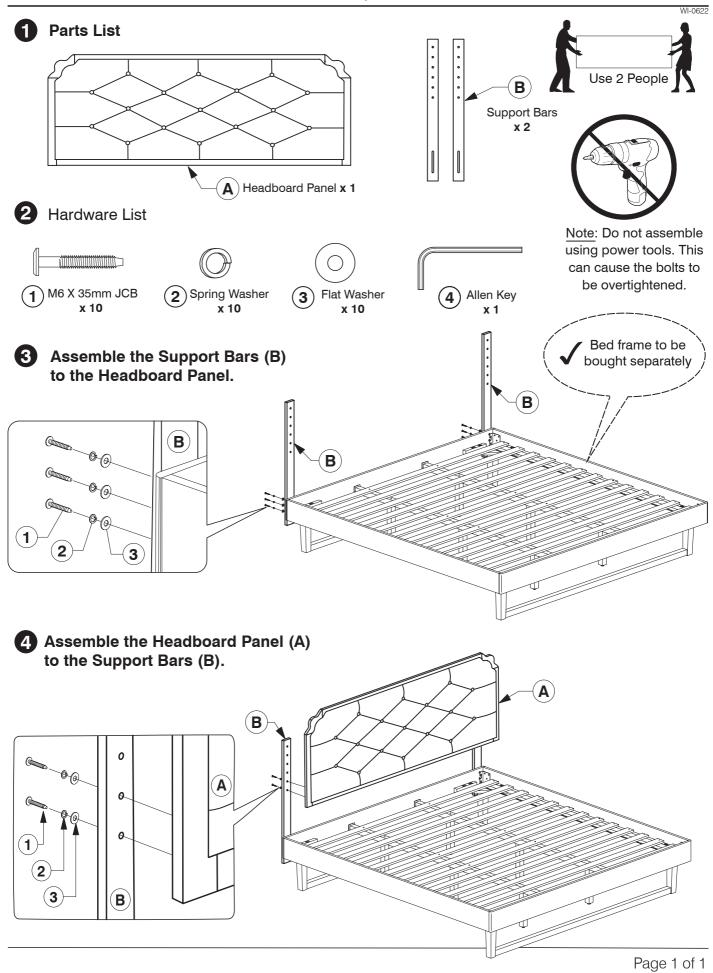

## 9776 Full / Queen Headboard

## 9776 King Headboard

### 9772 Full / Queen Headboard

# 9772 King Headboard

**Assembly Instructions** 

**3** Hardware List (4) M6 x 20mm JCB **1** M6 x 90mm JCB M6 x 50mm JCB (3) M6 x 40mm JCB х3 x 16 x 18 x 8 **(5)** M6 x 15mm JCB (9) Flat Washer **6**) M8 x 50mm JCB (7) Barrel Nut (8) Spring Washer x 30 x 30 x 4 x 8 х 3 **12**) M5 Allen Key Wood Screw M4 Allen Key Center Rail Adjustable (10) (11 13 (M4 x 32mm) **x 22** Foot **x 3** Bracket x 2 x 1 x 1 Assembled the Support Leg (H) to the Long Support (G). Note: Extra holes on top 1 7 (H)14 14 H) 14 E 5 Fit the Lower Rail (C) to the Post (D & E). 10 D)  $(\mathbf{C})$ 