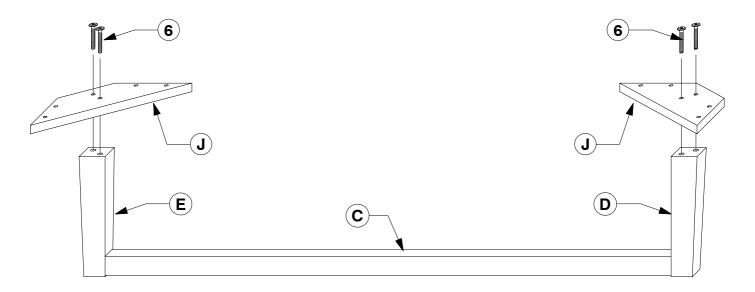

## 6 Assemble the assembled Post (D & E) & Lower Rail (C) to the Support Panel (J).

Fit the Center Rail Bracket to the Headboard Panel (A).

Page 5 of 6

1010