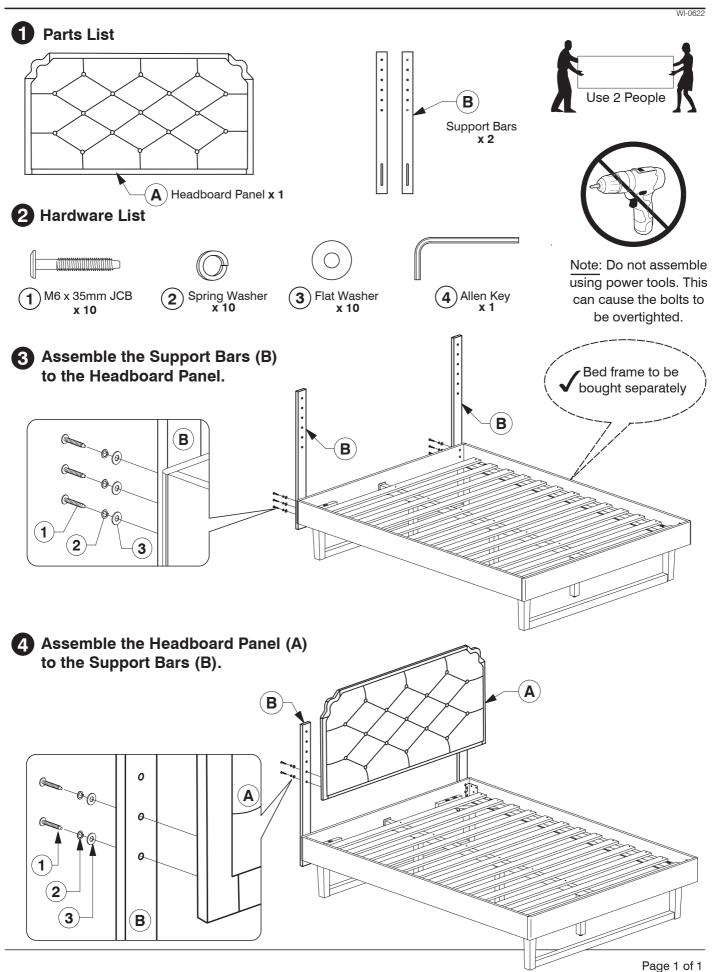

## 9776 Full / Queen Headboard

## 9776 King Headboard

### 9772 Full / Queen Headboard

# 9772 King Headboard

**Assembly Instructions** 

**3** Hardware List (4) M6 x 20mm JCB **1** M6 x 90mm JCB M6 x 50mm JCB (3) M6 x 40mm JCB х3 x 16 x 18 x 8 **(5)** M6 x 15mm JCB (9) Flat Washer **6**) M8 x 50mm JCB (7) Barrel Nut (8) Spring Washer x 30 x 30 x 4 x 8 х 3 **12**) M5 Allen Key Wood Screw M4 Allen Key Center Rail Adjustable (10) (11 13 (M4 x 32mm) **x 22** Foot **x 3** Bracket x 2 x 1 x 1 Assembled the Support Leg (H) to the Long Support (G). Note: Extra holes on top 1 7 (H)14 14 H) 14 E 5 Fit the Lower Rail (C) to the Post (D & E). 10 D)  $(\mathbf{C})$ 