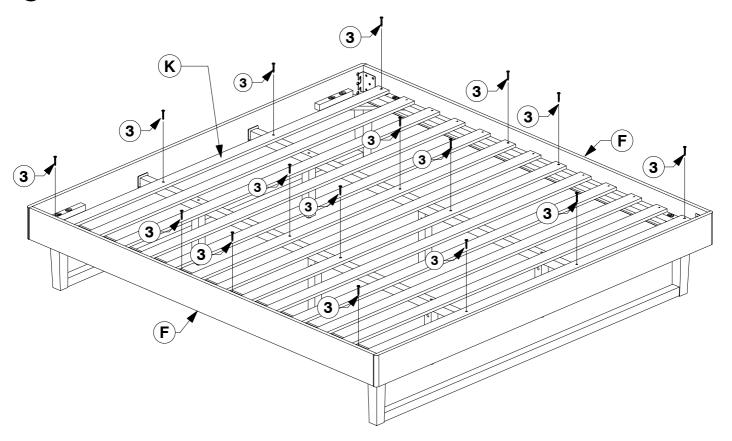

g Bed
Assembly Instructions Assembled View Note: Do not assemble using power tools. This can cause the bolts to be overtightened Extra Holes **Parts List** Support Leg x 6 (A) Headboard Panel x 1 Support Panel x 4 B) Footboard Panel x 1 C Lower Rail x 2 Post (Left Hand) **x 2** Post (Right Hand) **x 2** Set of

Side Rail x 2

**G** Long Support **x 2** 

Bed Slats x 1



## 6 Assemble the assembled Post (D & E) & Lower Rail (C) to the Support Panel (J).





# King Bed Assembly Instructions



King Bed
Assembly Instructions Bolt the Support Panel (J) to the Headboard and Footboard Panel (A & B). B F G Bolt the Long Support (G) to the Center Rail Brackets (13) on the Headboard and Footboard Panel (A & B). 13 **(5**) G

Page 5 of 6

B

0010

### Bolt the Bed Slats (K) to the Side Rail (F).



### Screw the Bed Slats (K) to the Side Rail (F).