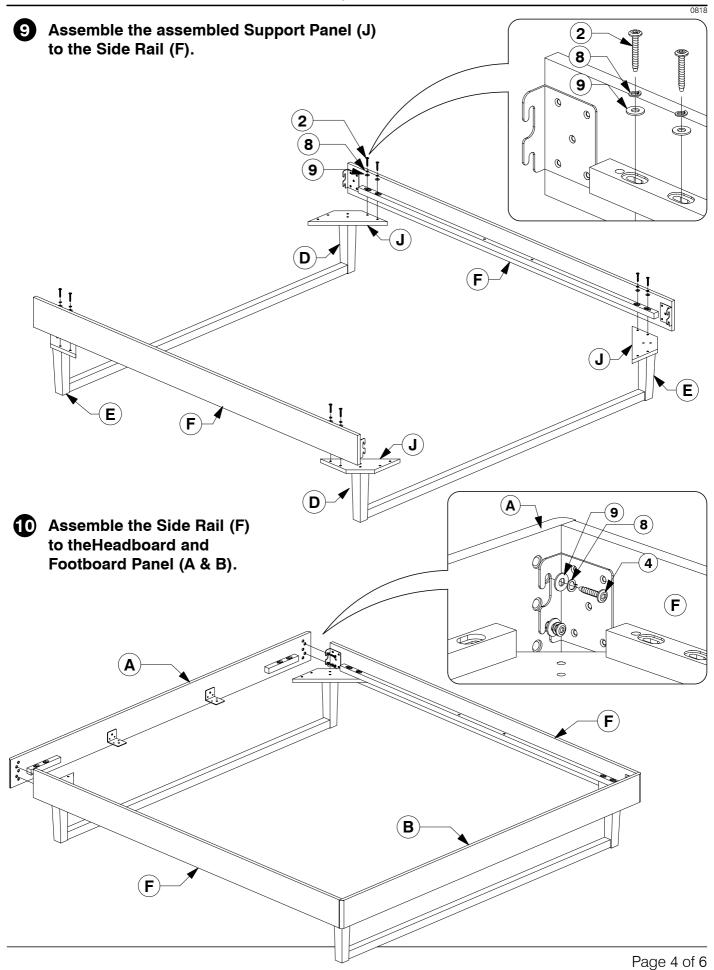

# King Bed Assembly Instructions

King Bed
Assembly Instructions Bolt the Support Panel (J) to the Headboard and Footboard Panel (A & B). B F G Bolt the Long Support (G) to the Center Rail Brackets (13) on the Headboard and Footboard Panel (A & B). 13 **(5**) G