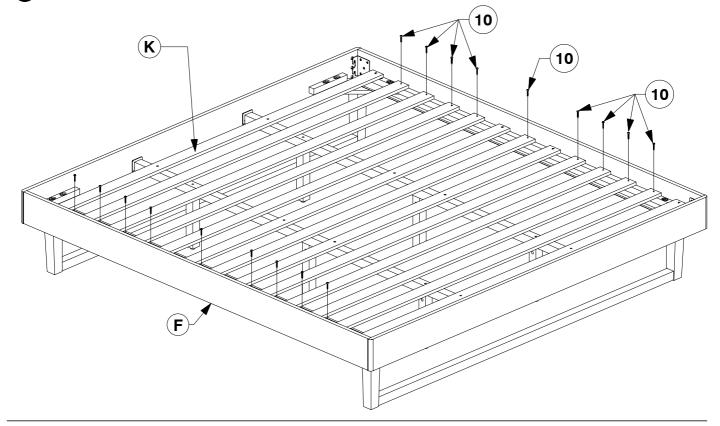

ot assemble using power tools. This can cause the bolts to be overtightened Extra Holes **Parts List** Support Leg x 6 (A) Headboard Panel x 1 Support Panel x 4 B) Footboard Panel x 1 C Lower Rail x 2 Post (Left Hand) **x 2** Post (Right Hand) **x 2** Set of

Side Rail x 2

**G** Long Support **x 2** 

Bed Slats x 1



## 6 Assemble the assembled Post (D & E) & Lower Rail (C) to the Support Panel (J).





# King Bed Assembly Instructions



King Bed
Assembly Instructions Bolt the Support Panel (J) to the Headboard and Footboard Panel (A & B). B F G Bolt the Long Support (G) to the Center Rail Brackets (13) on the Headboard and Footboard Panel (A & B). 13 **(5**) G

Page 5 of 6

B

0010

### Bolt the Bed Slats (K) to the Side Rail (F).



### Screw the Bed Slats (K) to the Side Rail (F).