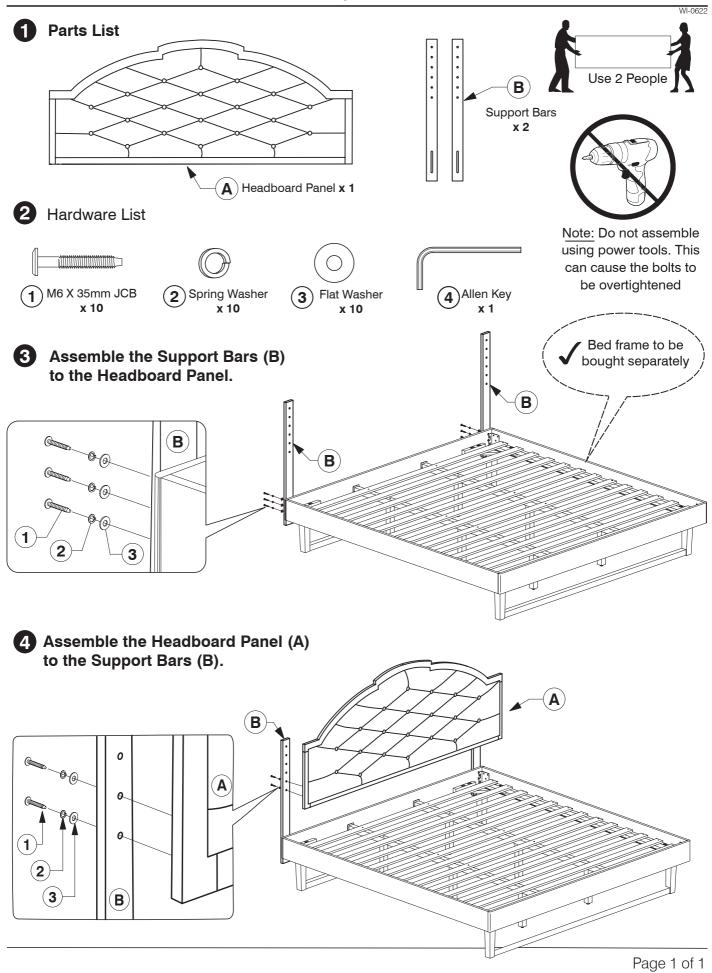

## 9776 Full / Queen Headboard



### 9776 King Headboard



### 9772 Full / Queen Headboard



# 9772 King Headboard



King Bed
Assembly Instructions Assembled View Note: Do not assemble using power tools. This can cause the bolts to be overtightened Extra Holes **Parts List** Support Leg x 6 (A) Headboard Panel x 1 Support Panel x 4 B) Footboard Panel x 1 C Lower Rail x 2 Post (Left Hand) **x 2** Post (Right Hand) **x 2** Set of

Side Rail x 2

**G** Long Support **x 2** 

Bed Slats x 1



## 6 Assemble the assembled Post (D & E) & Lower Rail (C) to the Support Panel (J).





# King Bed Assembly Instructions



King Bed
Assembly Instructions Bolt the Support Panel (J) to the Headboard and Footboard Panel (A & B). B F G Bolt the Long Support (G) to the Center Rail Brackets (13) on the Headboard and Footboard Panel (A & B). 13 **(5**) G

Page 5