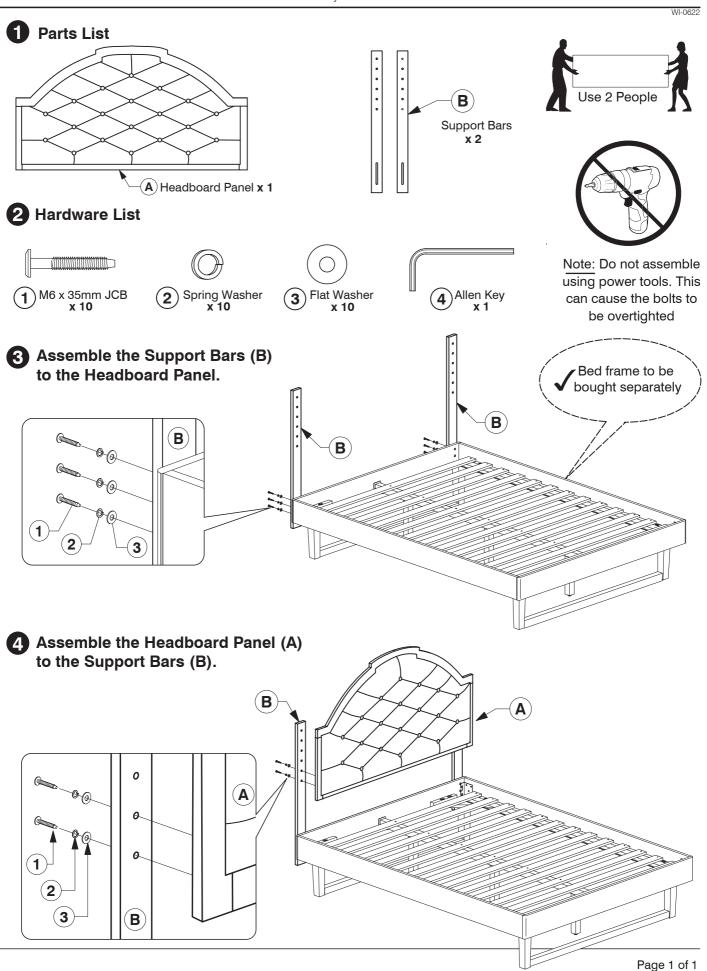

## 9776 Full / Queen Headboard



### 9776 King Headboard



### 9772 Full / Queen Headboard



# 9772 King Headboard



King Bed
Assembly Instructions Assembled View Note: Do not assemble using power tools. This can cause the bolts to be overtightened Extra Holes **Parts List** Support Leg x 6 (A) Headboard Panel x 1 Support Panel x 4 B) Footboard Panel x 1 C Lower Rail x 2 Post (Left Hand) **x 2** Post (Right Hand) **x 2** Set of

Side Rail x 2

**G** Long Support **x 2** 

Bed Slats x 1



## 6 Assemble the assembled Post (D & E) & Lower Rail (C) to the Support Panel (J).





# King Bed Assembly Instructions



King Bed
Assembly Instructions Bolt the Support Panel (J) to the Headboard and Footboard Panel (A & B). B F G Bolt the Long Support (G) to the Center Rail Brackets (13) on the Headboard and Footboard Panel (A