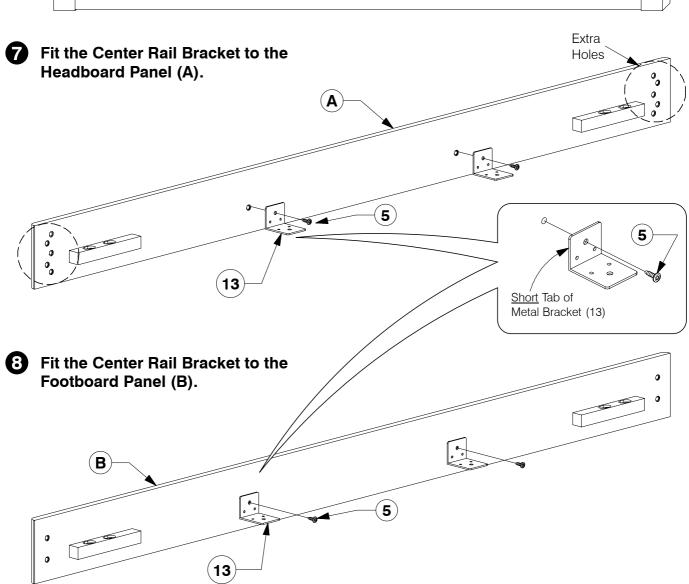

# King Bed Assembly Instructions

King Bed
Assembly Instructions Bolt the Support Panel (J) to the Headboard and Footboard Panel (A & B). B F G Bolt the Long Support (G) to the Center Rail Brackets (13) on the Headboard and Footboard Panel (A & B). 13 **(5**) G