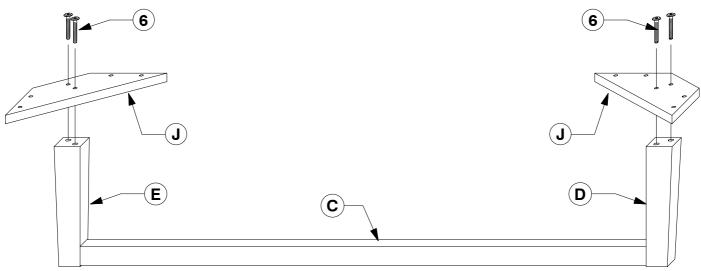

## 6 Assemble the assembled Post (D & E) & Lower Rail (C) to the Support Panel (J).