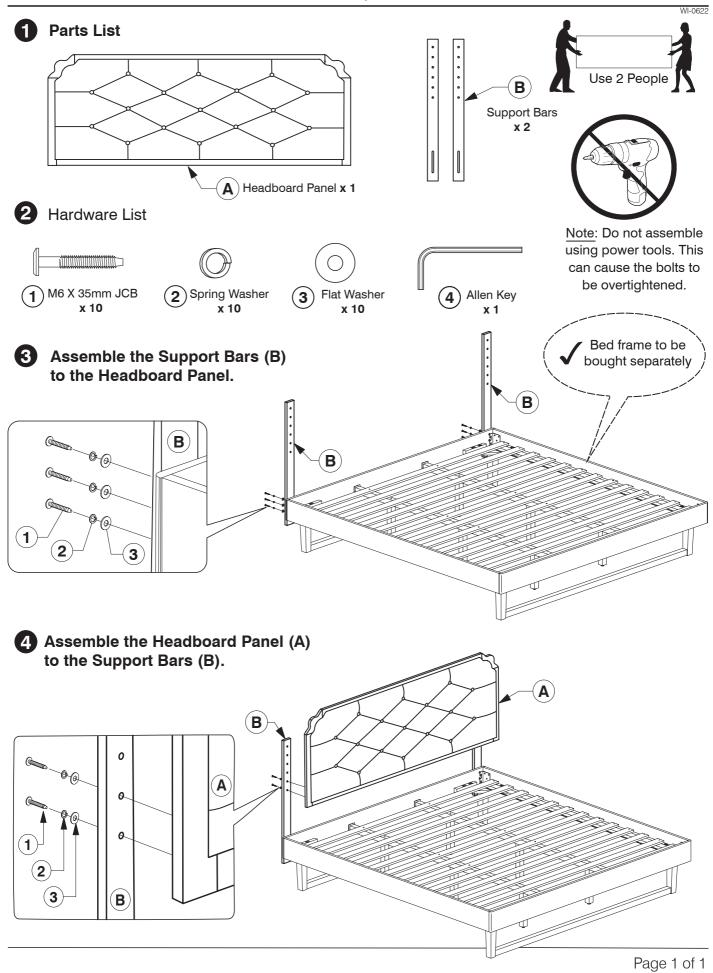

# 9772 King Headboard

King Bed
Assembly Instructions Assembled View Note: Do not assemble using power tools. This can cause the bolts to be overtightened Extra Holes **Parts List** Support Leg x 6 (A) Headboard Panel x 1 Support Panel x 4 B) Footboard Panel x 1 C Lower Rail x 2 Post (Left Hand) **x 2** Post (Right Hand) **x 2** Set of