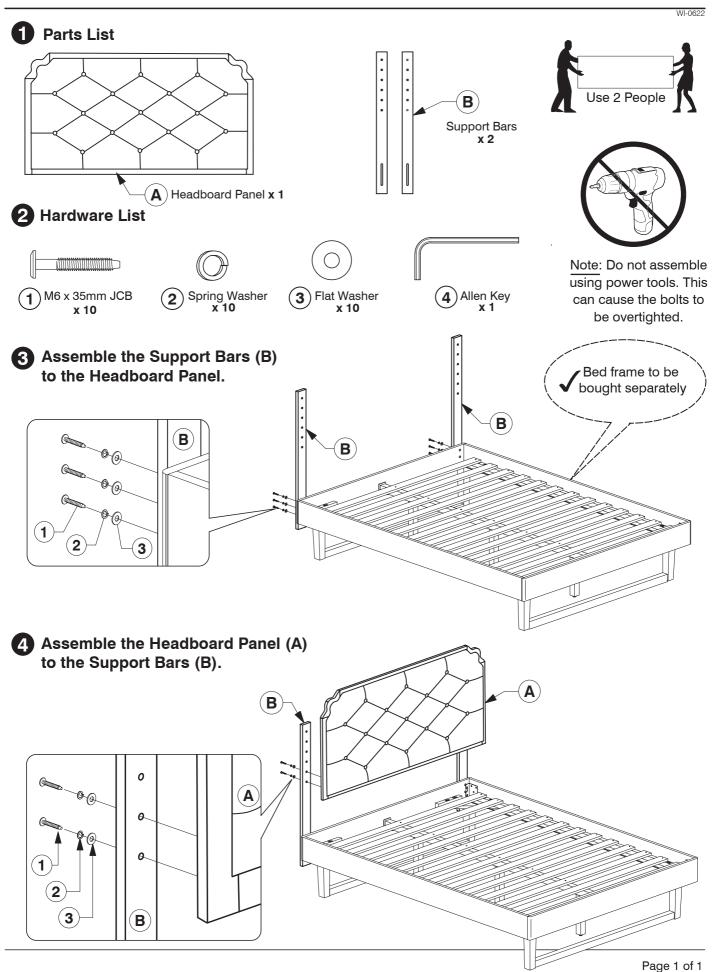

## 9776 Full / Queen Headboard



### 9776 King Headboard



### 9772 Full / Queen Headboard



# 9772 King Headboard



King Bed
Assembly Instructions Assembled View Note: Do not assemble using power tools. This can cause the bolts to be overtightened Extra Holes **Parts List** Support Leg x 6 (A) Headboard Panel x 1 Support Panel x 4 B) Footboard Panel x 1 C Lower Rail x 2 Post (Left Hand) **x 2** Post (Right Hand) **x 2** Set of

Side Rail x 2

**G** Long Support **x 2** 

Bed Slats x 1



## 6 Assemble the assembled Post (D & E) & Lower Rail (C) to the Support Panel (J).





# King Bed Assembly Instructions



King Bed
Assembly Instructions Bolt the Support Panel (J) to the Headboard and Footboard Panel (A & B). B F G Bolt the Long Support (G) to the Center Rail Brackets (13) on the Headboard and Footboard Panel (A & B). 13 **(5**) G

Page 5 of 6

B

0010

### Bolt the Bed Sla