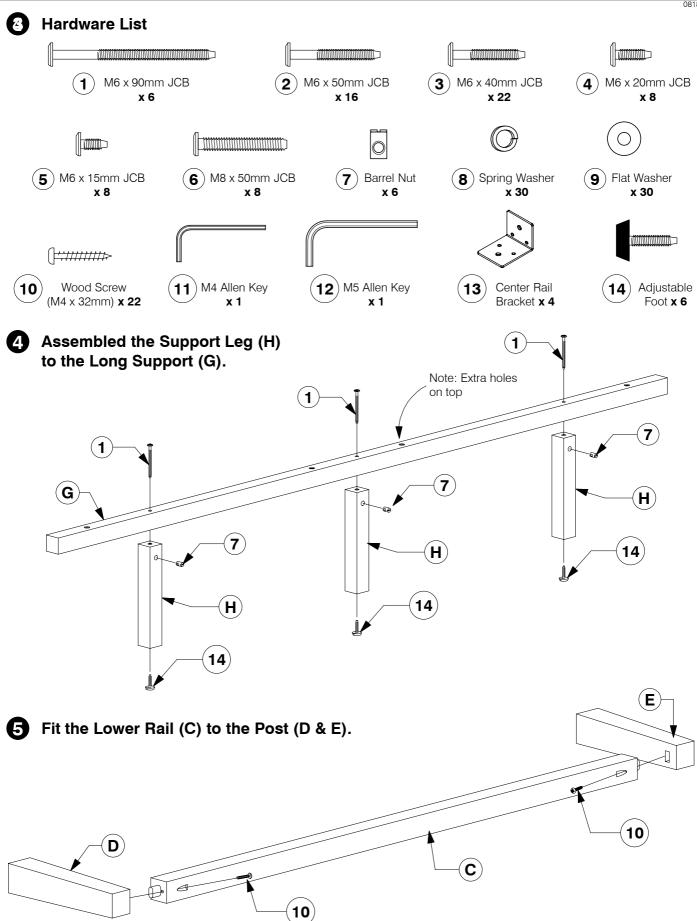

# 9772 King Headboard

King Bed
Assembly Instructions Assembled View Note: Do not assemble using power tools. This can cause the bolts to be overtightened Extra Holes **Parts List** Support Leg x 6 (A) Headboard Panel x 1 Support Panel x 4 B) Footboard Panel x 1 C Lower Rail x 2 Post (Left Hand) **x 2** Post (Right Hand) **x 2** Set of

Side Rail x 2

**G** Long Support **x 2** 

Bed Slats x 1