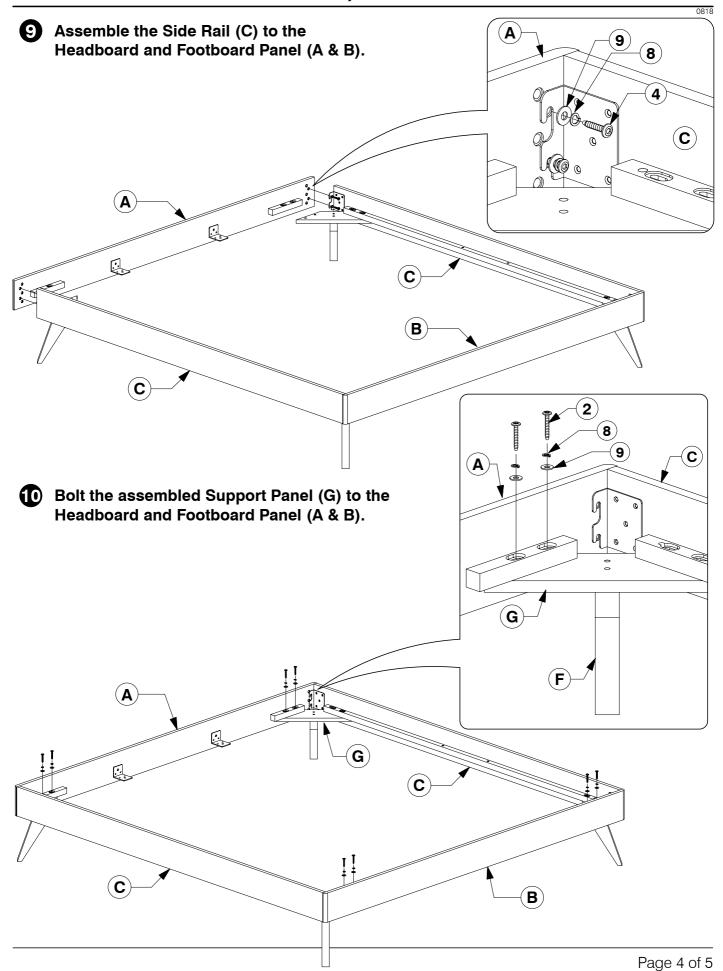

### King Bed

**Assembly Instructions** Assembled View Note: Do not assemble using power tools. This can cause the bolts to be overtightened Extra Holes **Parts List**  $(\mathsf{E})$ G Headboard Panel x 1 Support Leg Post Support Panel x 6 x 4 x 4 B) Footboard Panel x 1 C) Side Rail x 2 (D) Long Support x 2  $oldsymbol(oldsymbol{\mathsf{H}}ig)$  Set of Bed Slats **x 1 Hardware List** M6 x 50mm JCB M6 x 40mm JCB M6 x 20mm JCB (1)M6 x 90mm JCB x 6 x 16 x 22 x 8 **(5**) M6 x 15mm JCB (8) Spring Washer M8 x 50mm JCB Flat Washer Barrel Nut **(7**) x 30 x 8 x 6 x 30 x 8 