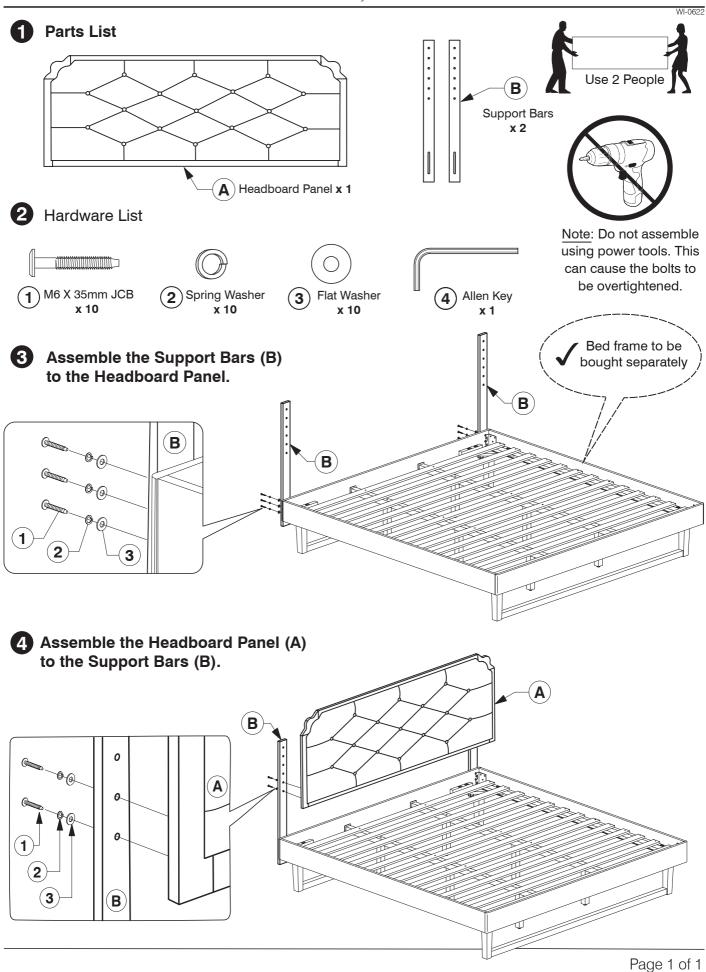

### 9776 Full / Queen Headboard



#### 9776 King Headboard



#### 9772 Full / Queen Headboard



### 9772 King Headboard



### King Bed

**Assembly Instructions** Assembled View Note: Do not assemble using power tools. This can cause the bolts to be overtightened Extra Holes **Parts List**  $(\mathsf{E})$ G Headboard Panel x 1 Support Leg Post Support Panel x 6 x 4 x 4 B) Footboard Panel x 1 C) Side Rail x 2 (D) Long Support x 2  $oldsymbol(oldsymbol{\mathsf{H}}ig)$  Set of Bed Slats **x 1 Hardware List** M6 x 50mm JCB M6 x 40mm JCB M6 x 20mm JCB (1)M6 x 90mm JCB x 6 x 16 x 22 x 8 **(5**) M6 x 15mm JCB (8) Spring Washer M8 x 50mm JCB Flat Washer Barrel Nut **(7**) x 30 x 8 x 6 x 30 x 8 

**12**) M5 Allen Key

x 1

M4 Allen Key

x 1

11

Wood Screw

(M4 x 32mm) x 18

Adjustable

Foot x 6

Center Rail

Bracket x 4

13



**5** Fit the Post (F) to the Support Panel (G).



# King Bed Assembly Instructions



#