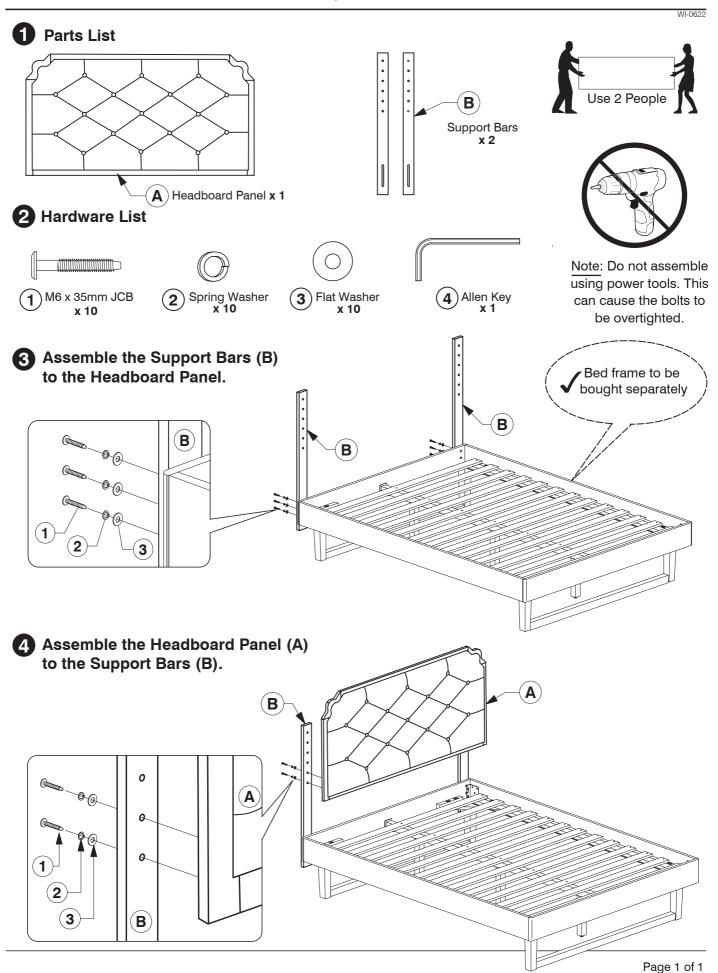

### 9776 Full / Queen Headboard



#### 9776 King Headboard



#### 9772 Full / Queen Headboard



### 9772 King Headboard



### King Bed

**Assembly Instructions** Assembled View Note: Do not assemble using power tools. This can cause the bolts to be overtightened Extra Holes **Parts List**  $(\mathsf{E})$ G Headboard Panel x 1 Support Leg Post Support Panel x 6 x 4 x 4 B) Footboard Panel x 1 C) Side Rail x 2 (D) Long Support x 2  $oldsymbol(oldsymbol{\mathsf{H}}ig)$  Set of Bed Slats **x 1 Hardware List** M6 x 50mm JCB M6 x 40mm JCB M6 x 20mm JCB (1)M6 x 90mm JCB x 6 x 16 x 22 x 8 **(5**) M6 x 15mm JCB (8) Spring Washer M8 x 50mm JCB Flat Washer Barrel Nut **(7**) x 30 x 8 x 6 x 30 x 8 

**12**) M5 Allen Key

x 1

M4 Allen Key

x 1

11

Wood Screw

(M4 x 32mm) x 18

Adjustable

Foot x 6

Center Rail

Bracket x 4

13



**5** Fit the Post (F) to the Support Panel (G).



# King Bed