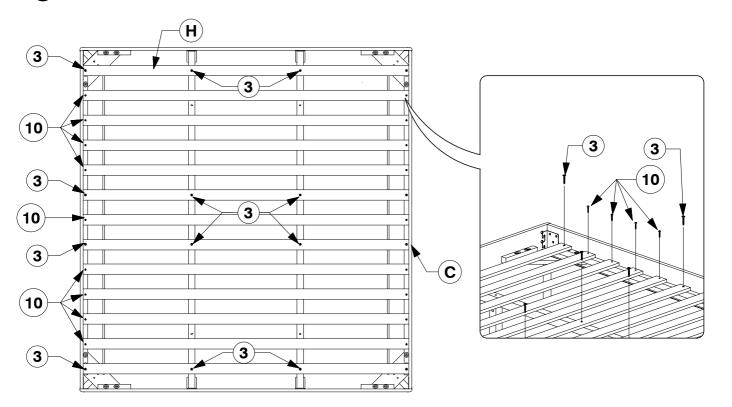

# King Bed Assembly Instructions

**11** Bolt the Long Support (D) to the Center Rail Brackets (13) on the Headboard and Footboard Panel (A & B). **D**  $\bigcirc$ **5** 13 (13  $(\mathbf{B})$ **(C** 

Bolt & screw the Bed Slats (H) to the Side Rail (C).