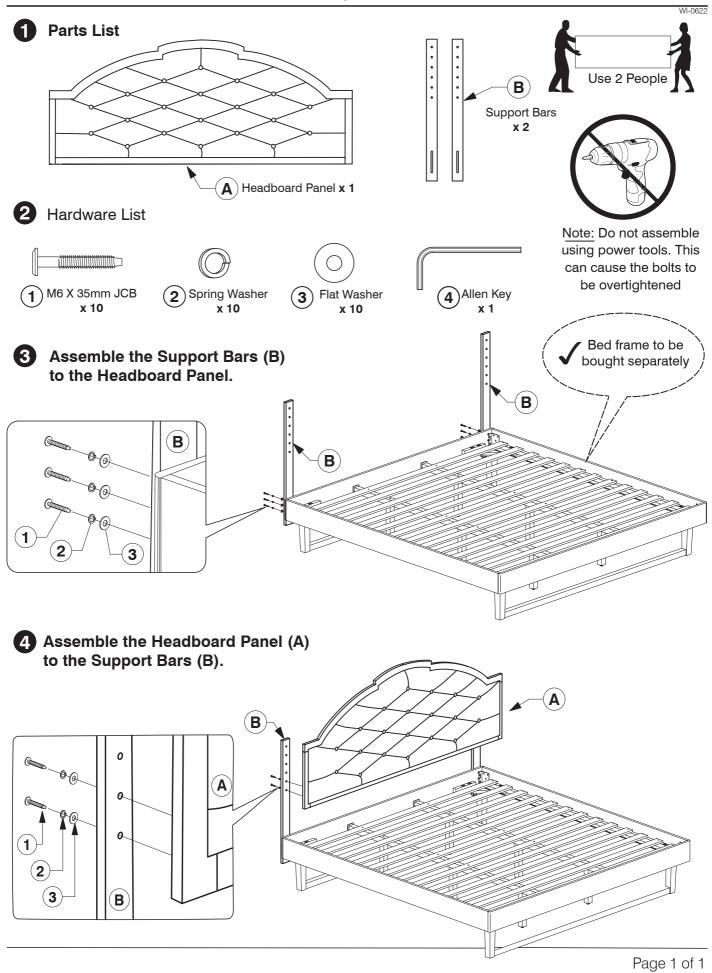

### 9776 Full / Queen Headboard



#### 9776 King Headboard



#### 9772 Full / Queen Headboard



### 9772 King Headboard



### King Bed

**Assembly Instructions** Assembled View Note: Do not assemble using power tools. This can cause the bolts to be overtightened Extra Holes **Parts List**  $(\mathsf{E})$ G Headboard Panel x 1 Support Leg Post Support Panel x 6 x 4 x 4 B) Footboard Panel x 1 C) Side Rail x 2 (D) Long Support x 2  $oldsymbol(oldsymbol{\mathsf{H}}ig)$  Set of Bed Slats **x 1 Hardware List** M6 x 50mm JCB M6 x 40mm JCB M6 x 20mm JCB (1)M6 x 90mm JCB x 6 x 16 x 22 x 8 **(5**) M6 x 15mm JCB (8) Spring Washer M8 x 50mm JCB Flat Washer Barrel Nut **(7**) x 30 x 8 x 6 x 30 x 8 

**12**) M5 Allen Key

x 1

M4 Allen Key

x 1

11

Wood Screw

(M4 x 32mm) x 18

Adjustable

Foot x 6

Center Rail

Bracket x 4

13



**5** Fit the Post (F) to t