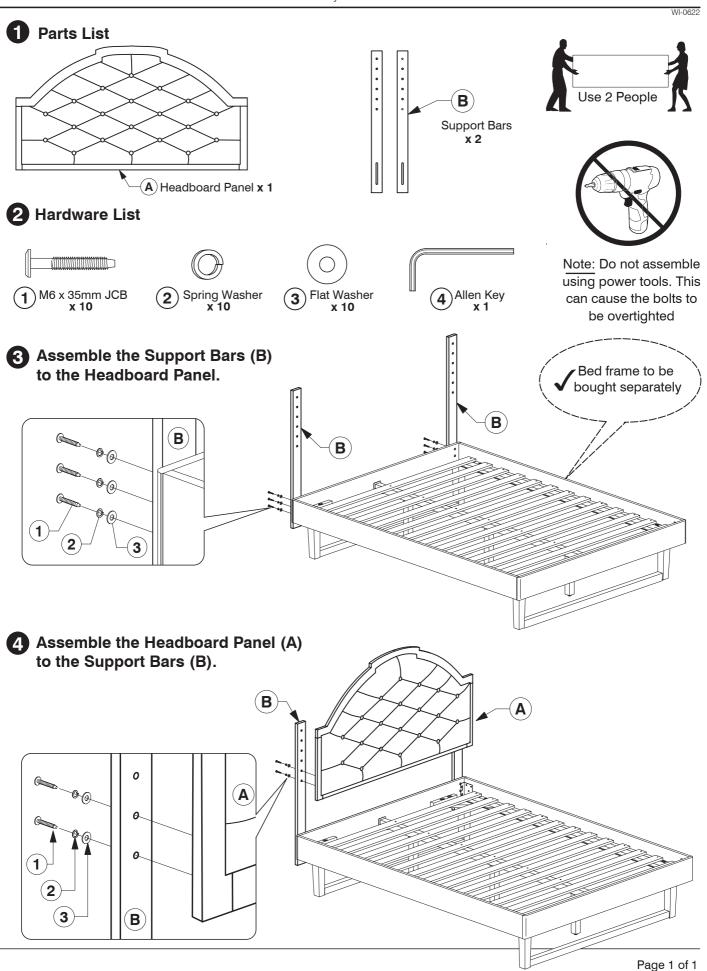

### 9776 Full / Queen Headboard



#### 9776 King Headboard



#### 9772 Full / Queen Headboard



### 9772 King Headboard



### King Bed

**Assembly Instructions** Assembled View Note: Do not assemble using power tools. This can cause the bolts to be overtightened Extra Holes **Parts List**  $(\mathsf{E})$ G Headboard Panel x 1 Support Leg Post Support Panel x 6 x 4 x 4 B) Footboard Panel x 1 C) Side Rail x 2 (D) Long Support x 2  $oldsymbol(oldsymbol{\mathsf{H}}ig)$  Set of Bed Slats **x 1 Hardware List** M6 x 50mm JCB M6 x 40mm JCB M6 x 20mm JCB (1)M6 x 90mm JCB x 6 x 16 x 22 x 8 **(5**) M6 x 15mm JCB (8) Spring Washer M8 x 50mm JCB Flat Washer Barrel Nut **(7**) x 30 x 8 x 6 x 30 x 8 

**12**) M5 Allen Key

x 1

M4 Allen Key

x 1

11

Wood Screw

(M4 x 32mm) x 18

Adjustable

Foot x 6

Center Rail

Bracket x 4

13