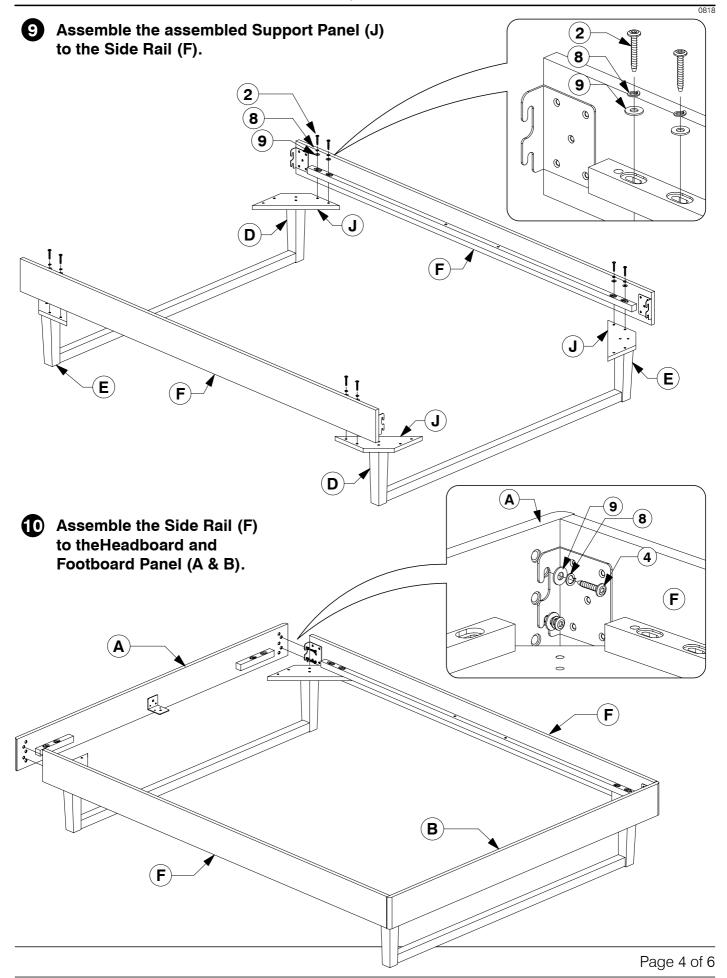

## 6 Assemble the assembled Post (D & E) & Lower Rail (C) to the Support Panel (J).

Fit the Center Rail Bracket to the Headboard Panel (A).

Page 5 of 6