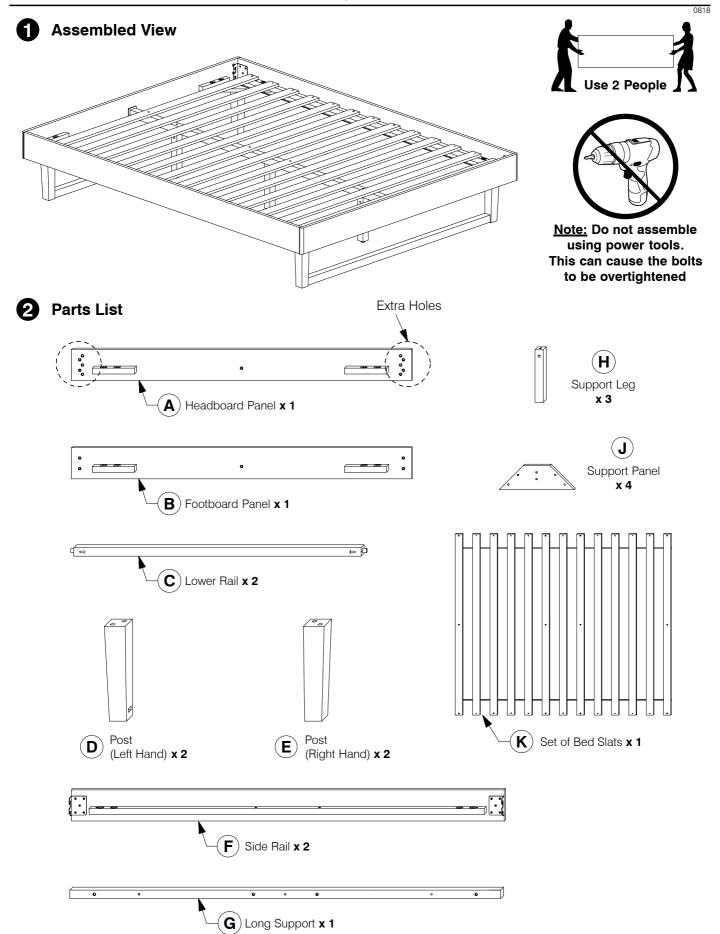

# 9772 King Headboard

**Assembly Instructions** 

**3** Hardware List (4) M6 x 20mm JCB **1** M6 x 90mm JCB M6 x 50mm JCB (3) M6 x 40mm JCB х3 x 16 x 18 x 8 **(5)** M6 x 15mm JCB (9) Flat Washer **6**) M8 x 50mm JCB (7) Barrel Nut (8) Spring Washer x 30 x 30 x 4 x 8 х 3 **12**) M5 Allen Key Wood Screw M4 Allen Key Center Rail Adjustable (10) (11 13 (M4 x 32mm) **x 22** Foot **x 3** Bracket x 2 x 1 x 1 Assembled the Support Leg (H) to the Long Support (G). Note: Extra holes on top 1 7 (H)14 14 H) 14 E 5 Fit the Lower Rail (C) to the Post (D & E). 10 D)  $(\mathbf{C})$ 

10

0818