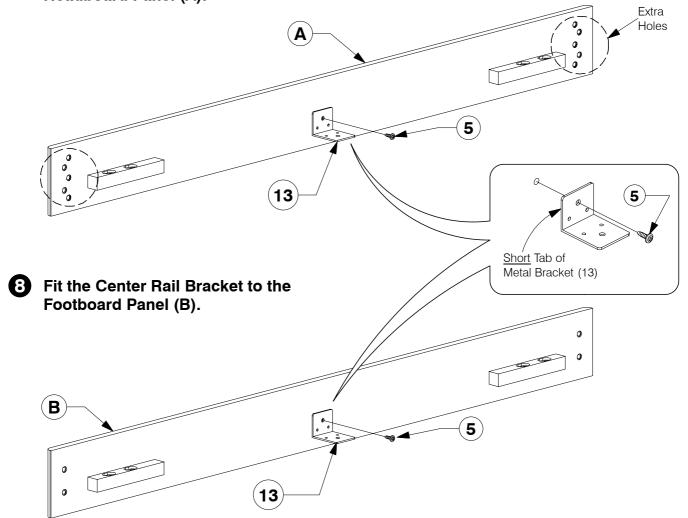

## 6 Assemble the assembled Post (D & E) & Lower Rail (C) to the Support Panel (J).

Fit the Center Rail Bracket to the Headboard Panel (A).

Page 5 of 6