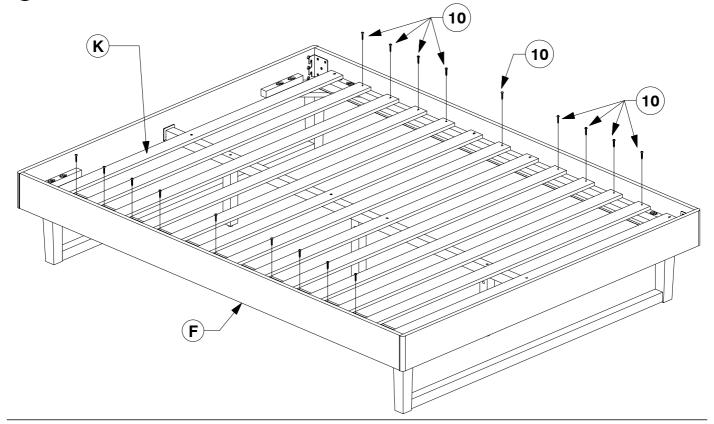

### Bolt the Bed Slats (K) to the Side Rail (F).

### Screw the Bed Slats (K) to the Side Rail (F).