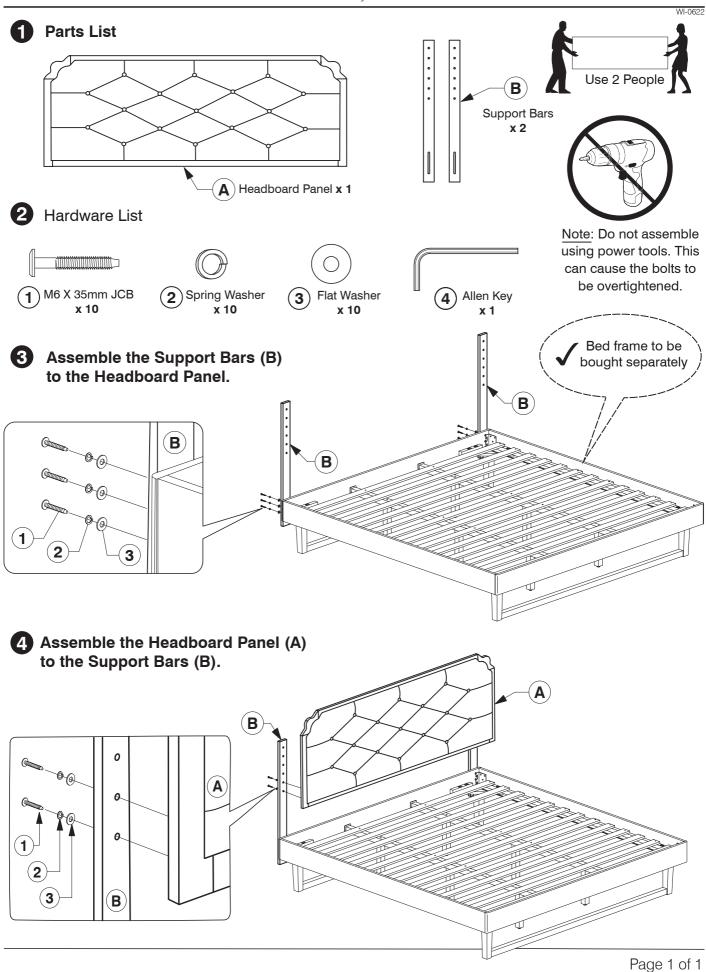

# 9772 King Headboard

**Assembly Instructions** 

**3** Hardware List (4) M6 x 20mm JCB **1** M6 x 90mm JCB M6 x 50mm JCB (3) M6 x 40mm JCB х3 x 16 x 18 x 8 **(5)** M6 x 15mm JCB (9) Flat Washer **6**) M8 x 50mm JCB (7) Barrel Nut (8) Spring Washer x 30 x 30 x 4 x 8 х 3 **12**) M5 Allen Key Wood Screw M4 Allen Key Center Rail Adjustable (10) (11 13 (M4 x 32mm) **x 22** Foot **x 3** Bracket x 2 x 1 x 1 Assembled the Support Leg (H) to the Long Support (G). Note: Extra holes on top 1 7 (H)14 14 H) 14 E 5 Fit the Lower Rail (C) to the Post (D & E). 10 D)  $(\mathbf{C})$ 