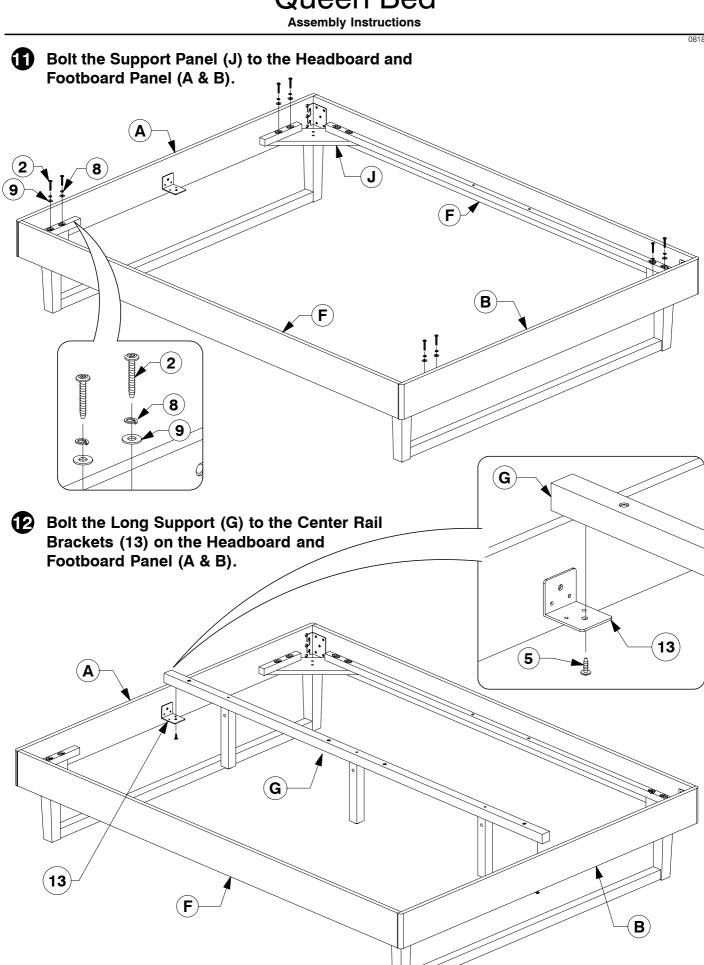

## 6 Assemble the assembled Post (D & E) & Lower Rail (C) to the Support Panel (J).

Fit the Center Rail Bracket to the Headboard Panel (A).

Page 5 of 6