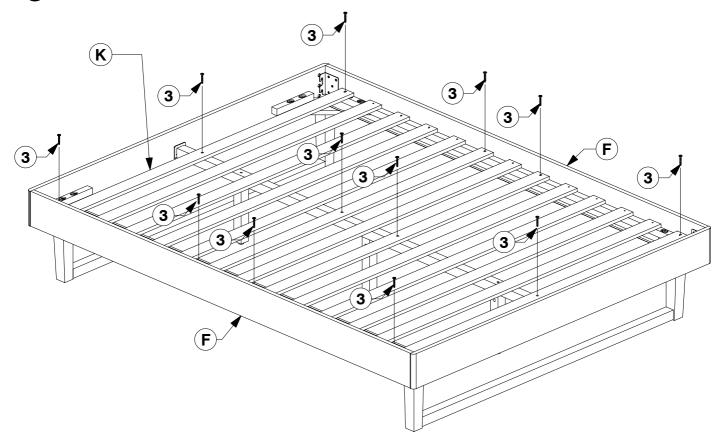

### Bolt the Bed Slats (K) to the Side Rail (F).

### Screw the Bed Slats (K) to the Side Rail (F).