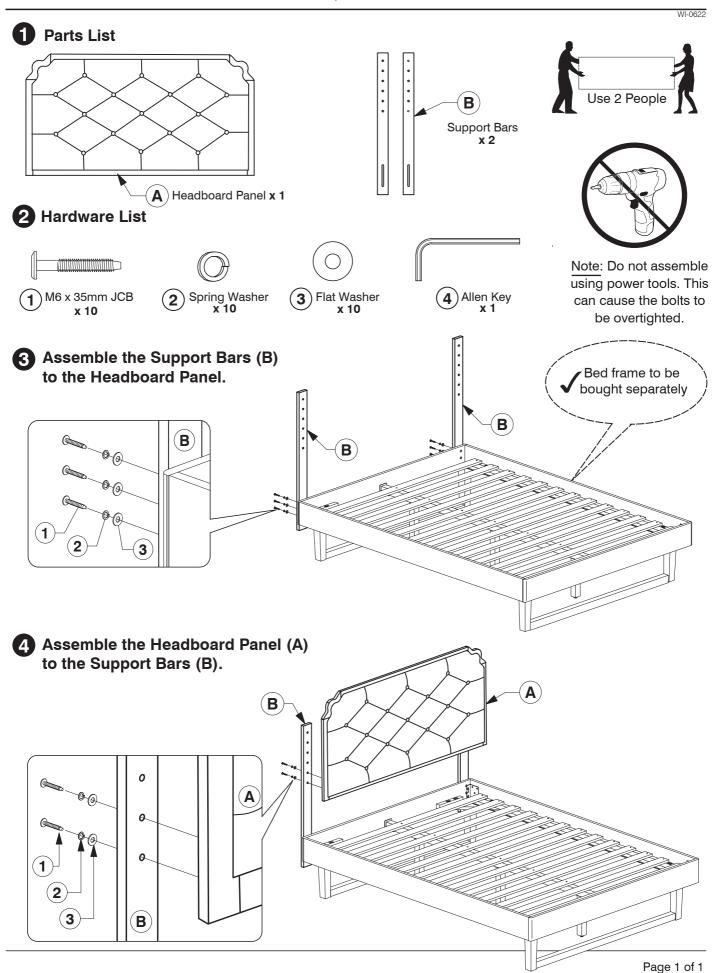

## 9772 Full / Queen Headboard

# 9772 King Headboard

**Assembly Instructions** 

**3** Hardware List (4) M6 x 20mm JCB **1** M6 x 90mm JCB M6 x 50mm JCB (3) M6 x 40mm JCB х3 x 16 x 18 x 8 **(5)** M6 x 15mm JCB (9) Flat Washer **6**) M8 x 50mm JCB (7) Barrel Nut (8) Spring Washer x 30 x 30 x 4 x 8 х 3 **12**) M5 Allen Key Wood Screw M4 Allen Key Center Rail Adjustable (10) (11 13 (M4 x 32mm) **x 22** Foot **x 3** Bracket x 2 x 1 x 1 Assembled the Support Leg (H) to the Long Support (G). Note: Extra holes on top 1 7 (H)14 14 H) 14 E 5 Fit the Lower Rail (C) to the Post (D & E). 10 D)  $(\mathbf{C})$ 