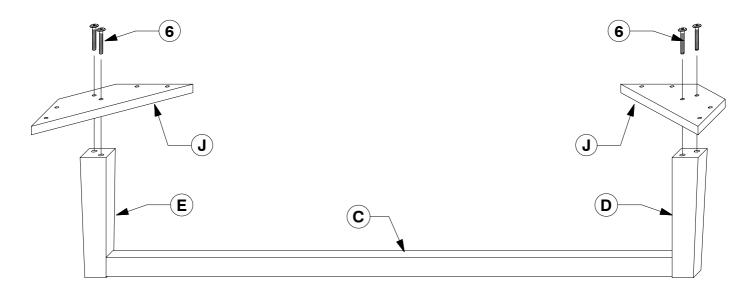

## 6 Assemble the assembled Post (D & E) & Lower Rail (C) to the Support Panel (J).

Fit the Center Rail Bracket to the Headboard Panel (A).

Page 5 of 6