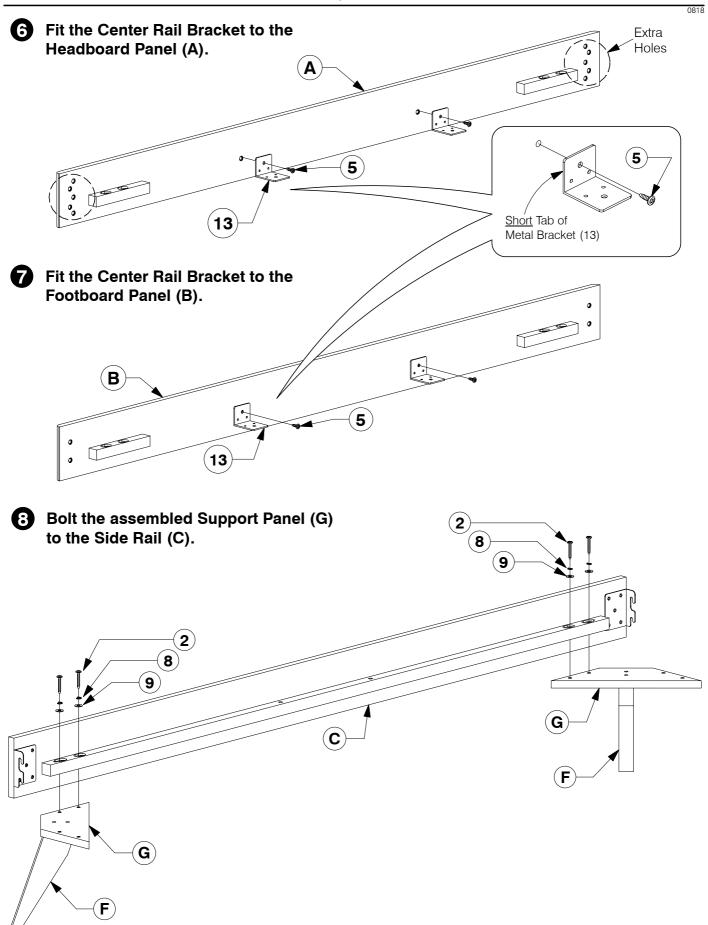

Foot x 6

Center Rail

Bracket x 4

13

**5** Fit the Post (F) to the Support Panel (G).