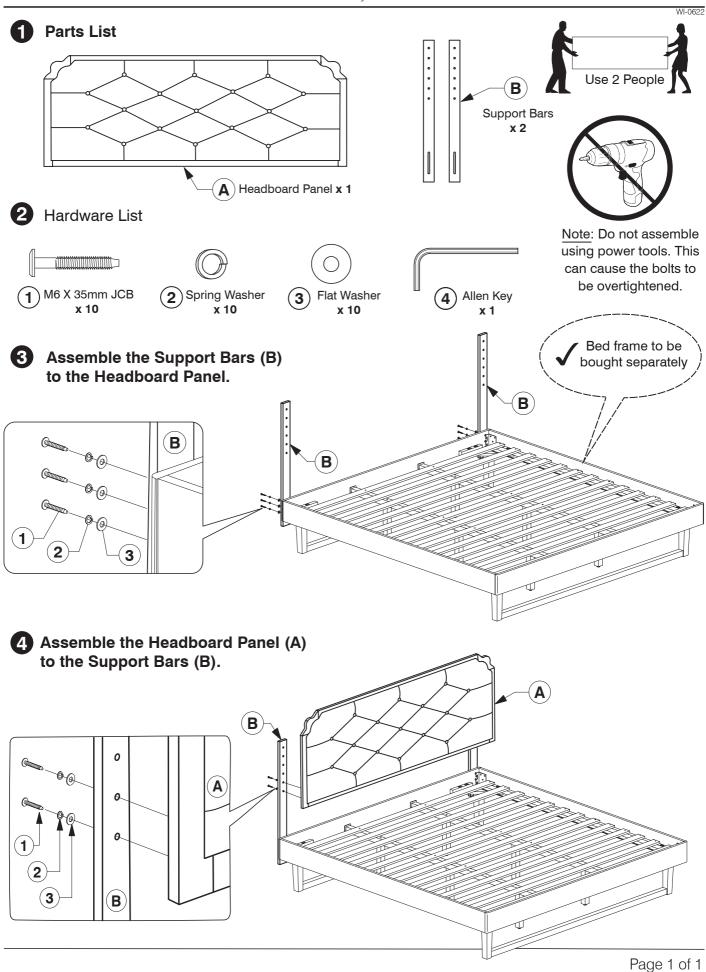

#### 9772 Full / Queen Headboard

Assembly Instructions



#### 9772 King Headboard

Assembly Instructions



#### King Bed

**Assembly Instructions** Assembled View Note: Do not assemble using power tools. This can cause the bolts to be overtightened Extra Holes **Parts List**  $(\mathsf{E})$ G Headboard Panel x 1 Support Leg Post Support Panel x 6 x 4 x 4 B) Footboard Panel x 1 C) Side Rail x 2 (D) Long Support x 2  $oldsymbol(oldsymbol{\mathsf{H}}ig)$  Set of Bed Slats **x 1 Hardware List** M6 x 50mm JCB M6 x 40mm JCB M6 x 20mm JCB (1)M6 x 90mm JCB x 6 x 16 x 22 x 8 **(5**) M6 x 15mm JCB (8) Spring Washer M8 x 50mm JCB Flat Washer Barrel Nut **(7**) x 30 x 8 x 6 x 30 x 8 

**12**) M5 Allen Key

x 1

M4 Allen Key

x 1

11

Wood Screw

(M4 x 32mm) x 18

Adjustable

Foot x 6

Center Rail

Bracket x 4

13



**5** Fit the Post (F) to the Support Panel (G).



## King Bed Assembly Instructions