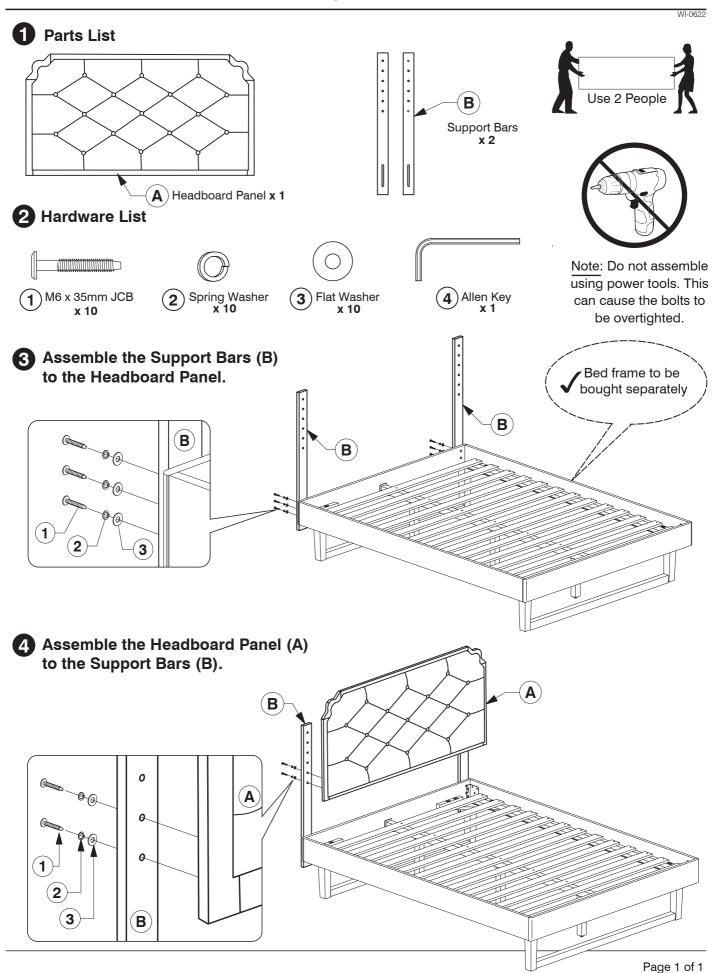

#### 9772 Full / Queen Headboard

Assembly Instructions



#### 9772 King Headboard

Assembly Instructions



#### King Bed

**Assembly Instructions** Assembled View Note: Do not assemble using power tools. This can cause the bolts to be overtightened Extra Holes **Parts List**  $(\mathsf{E})$ G Headboard Panel x 1 Support Leg Post Support Panel x 6 x 4 x 4 B) Footboard Panel x 1 C) Side Rail x 2 (D) Long Support x 2  $oldsymbol(oldsymbol{\mathsf{H}}ig)$  Set of Bed Slats **x 1 Hardware List** M6 x 50mm JCB M6 x 40mm JCB M6 x 20mm JCB (1)M6 x 90mm JCB x 6 x 16 x 22 x 8 **(5**) M6 x 15mm JCB (8) Spring Washer M8 x 50mm JCB Flat Washer Barrel Nut **(7**) x 30 x 8 x 6 x 30 x 8 

**12**) M5 Allen Key

x 1

M4 Allen Key

x 1

11

Wood Screw

(M4 x 32mm) x 18

Adjustable

Foot x 6

Center Rail

Bracket x 4

13



**5** Fit the Post (F) to the Support