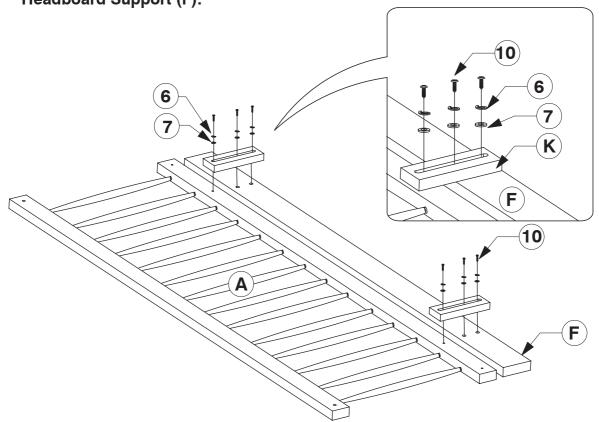

WI-0523

Fit the Support Panel (K) to the Headboard Panel (A) and Headboard Support (F).

Fit the Center Rail Bracket to the Headboard Support (F). Assemble the Headboard Side Panel (B & C)