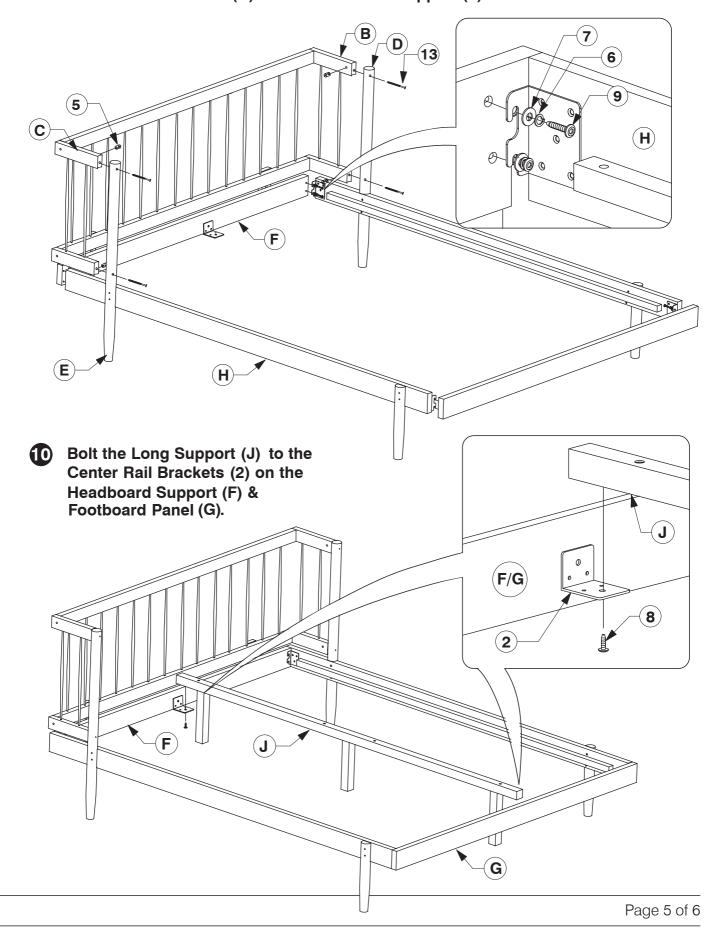

## 0116 Queen Bed

Assembly Instructions

Fit the Headboard Post (D & E) to Headboard Side Panel (B & C). Assemble the Side Rail (H) to the Headboard Support (F).

WI-0523

WI-0523

Screw the Bed Slats (N) to the Side Rail (H).