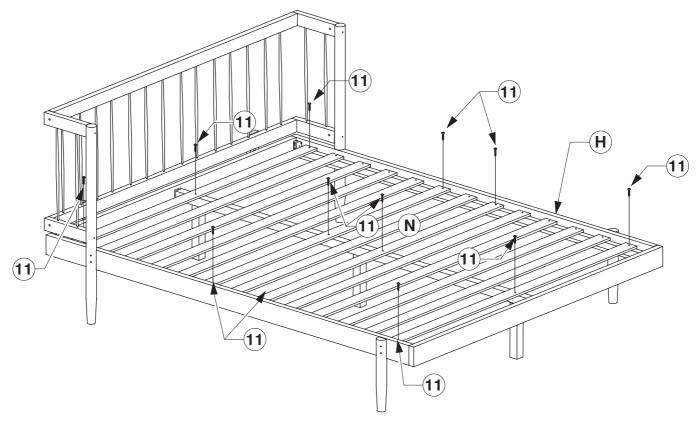

## 0116 Queen Bed

Assembly Instructions

Fit the Headboard Post (D & E) to Headboard Side Panel (B & C). Assemble the Side Rail (H) to the Headboard Support (F).

WI-0523

WI-0523

Screw the Bed Slats (N) to the Side Rail (H).

Screw the Bed Slats (N) to the Side Rail (H).