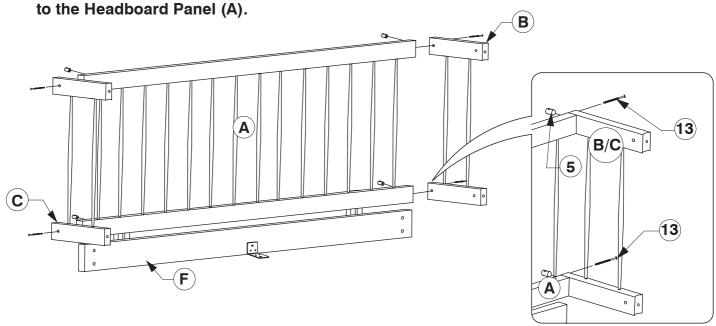

WI-0523

Fit the Support Panel (K) to the Headboard Panel (A) and Headboard Support (F).

Fit the Center Rail Bracket to the Headboard Support (F). Assemble the Headboard Side Panel (B & C)