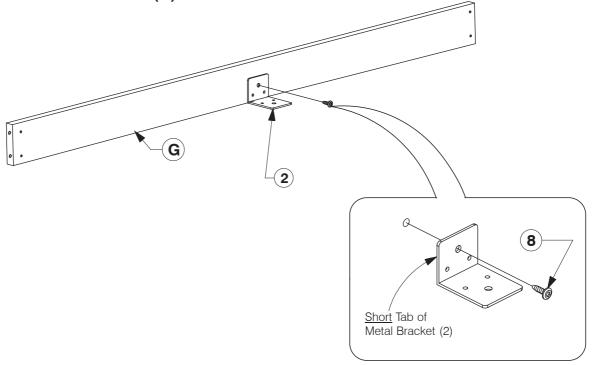

## 0116 Queen Bed

**Assembly Instructions** 

WI-0523

4 Assembled the Support Leg (M) to the Long Support (J).

WI-0523

Fit the Center Rail Bracket to the Footboard Panel (G).

Fit the Headboard Post (D & E) and Footboard Post (L) to the Side Rail (H).