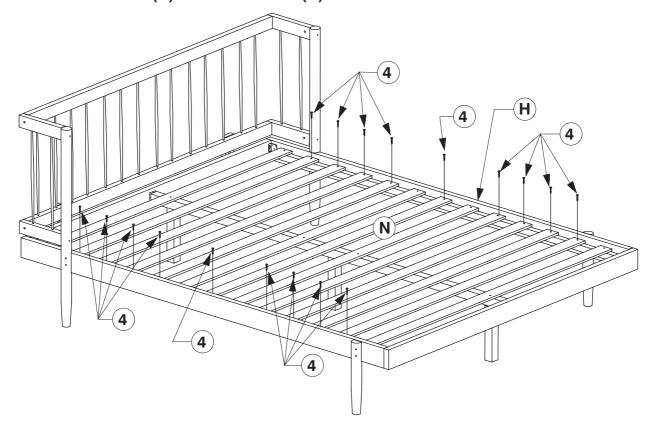

## 0116 Queen Bed

Assembly Instructions

Fit the Headboard Post (D & E) to Headboard Side Panel (B & C). Assemble the Side Rail (H) to the Headboard Support (F).

WI-0523

WI-0523

Screw the Bed Slats (N) to the Side Rail (H).

Screw the Bed Slats (N) to the Side Rail (H).