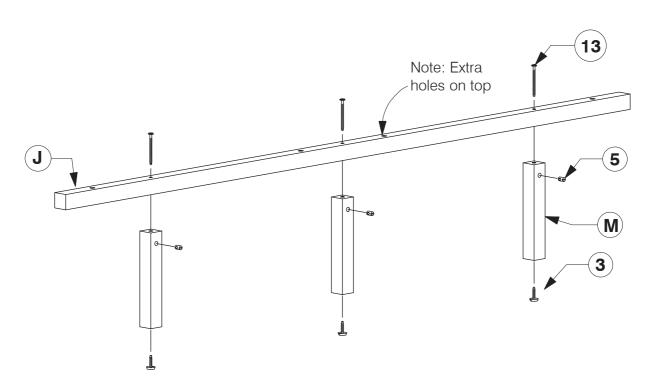

## 0116 Queen Bed

**Assembly Instructions** 

WI-0523

4 Assembled the Support Leg (M) to the Long Support (J).

WI-0523

Fit the Center Rail Bracket to the Footboard Panel (G).

Fit the Headboard Post (D & E) and Footboard Post (L) to the Side Rail (H).