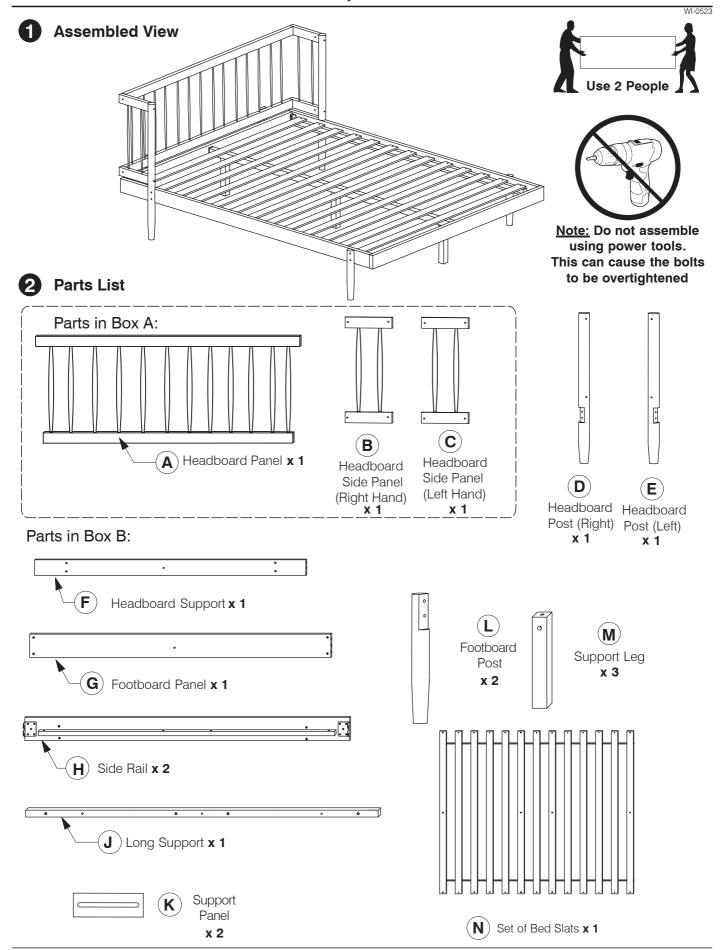

## 0116 Queen Bed

**Assembly Instructions** 

WI-0523

Fit the Support Panel (K) to the Headboard Panel (A) and Headboard Support (F).

Fit the Center Rail Bracket to the Headboard Support (F). Assemble the Headboard Side Panel (B & C)