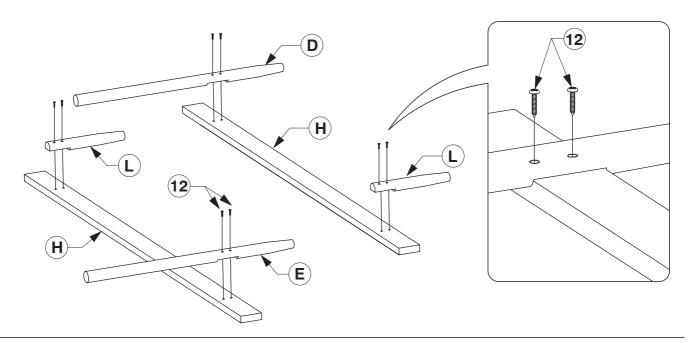

## 0116 Queen Bed

**Assembly Instructions** 

WI-0523

4 Assembled the Support Leg (M) to the Long Support (J).

WI-0523

Fit the Center Rail Bracket to the Footboard Panel (G).

Fit the Headboard Post (D & E) and Footboard Post (L) to the Side Rail (H).