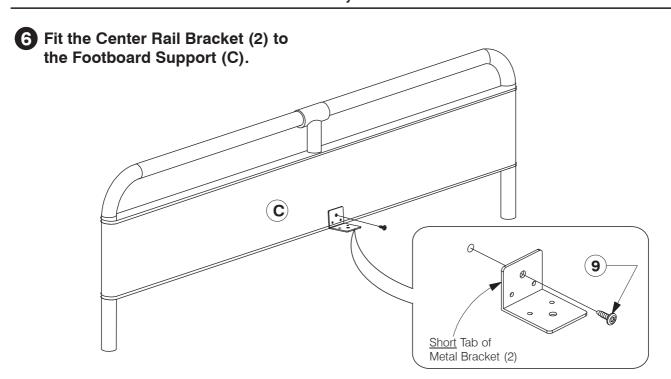

## 0110 Queen Bed

**Assembly Instructions** 

WI-0623 **Hardware List** Wood Screw Wood Dowel (3) Adjustable M4 Allen Key Center Rail (M4 x 32mm) **x 18** (10 x 40mm) **x 2** Bracket x 2 Foot x 3 x 1 0 (6) Barrel Nut (7) Spring Washer (8) Flat Washer M6 x 15mm M6 x 20mm M6 x 40mm 11 x 7 x 12 x 12 JCB x 4 JCB **x 12** JCB x 16 M6 x 90mm JCB x 7 **12**) Assembled the Support Leg (F) to the Long Support (E). Note: Extra holes on top  $(\mathbf{E})$ 6 **5** Fit the Center Rail Bracket (2) to the Headboard Support (B). Assemble the Headboard Post (D) to the Headboard Suport (B). (**B**) D 2 (9) Short Tab of Metal Bracket (2)