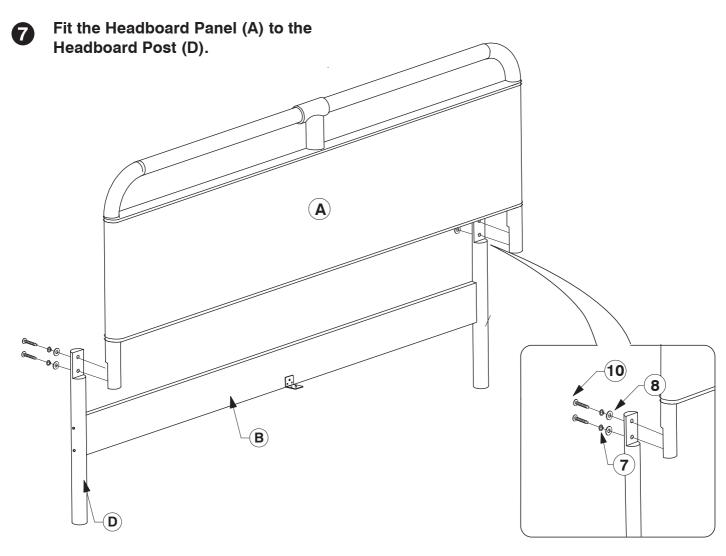

## 0110 Queen Bed

**Assembly Instructions** 

WI-0623 **Hardware List** Wood Screw Wood Dowel (3) Adjustable M4 Allen Key Center Rail (M4 x 32mm) **x 18** (10 x 40mm) **x 2** Bracket x 2 Foot x 3 x 1 0 (6) Barrel Nut (7) Spring Washer (8) Flat Washer M6 x 15mm M6 x 20mm M6 x 40mm 11 x 7 x 12 x 12 JCB x 4 JCB **x 12** JCB x 16 M6 x 90mm JCB x 7 **12**) Assembled the Support Leg (F) to the Long Support (E). Note: Extra holes on top  $(\mathbf{E})$ 6 **5** Fit the Center Rail Bracket (2) to the Headboard Support (B). Assemble the Headboard Post (D) to the Headboard Suport (B). (**B**) D 2 (9) Short Tab of Metal Bracket (2)