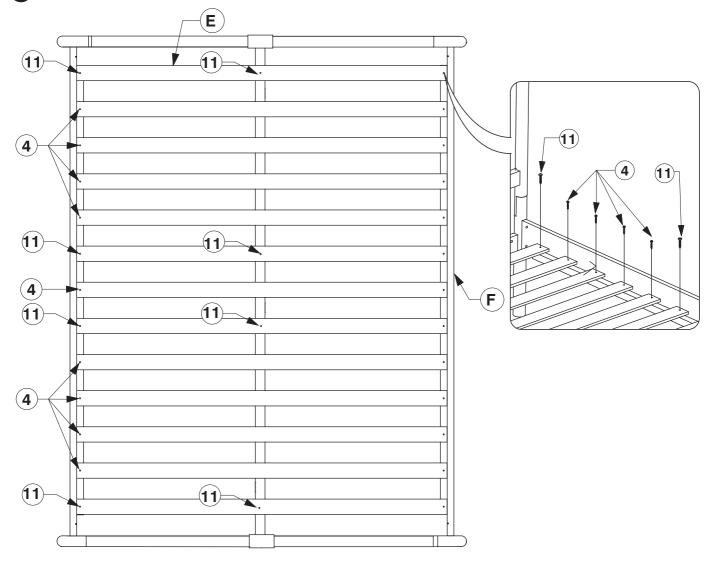

## 0110 Queen Bed Assembly Instructions

10 Bolt & screw the Bed Slats (E) to the Side Rail (F).

WI-0623