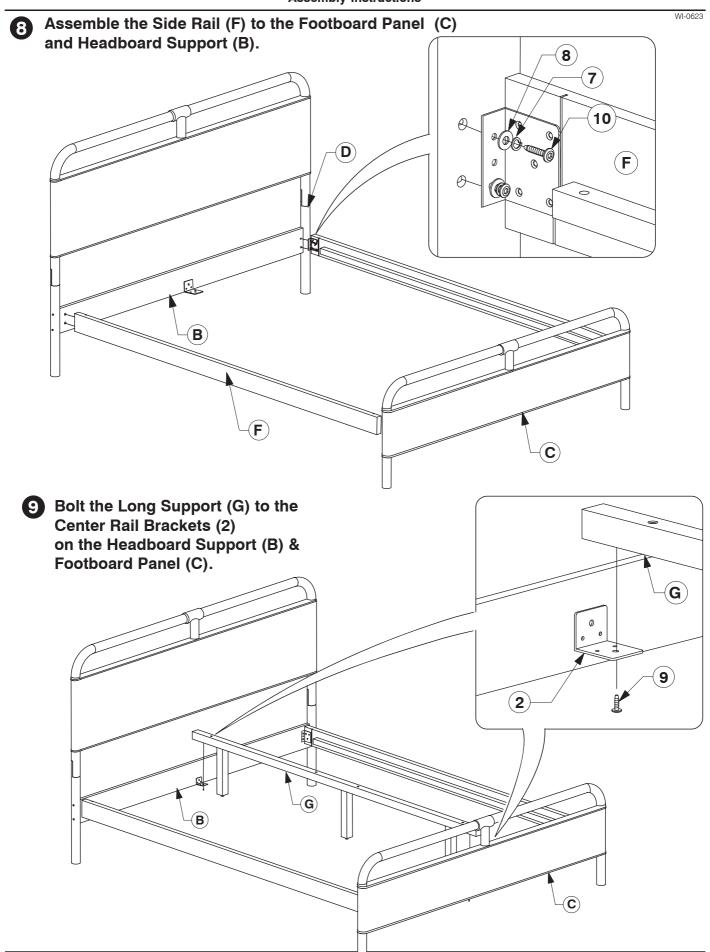

## 0110 Queen Bed

Assembly Instructions

Page 4 of 5

## 0110 Queen Bed Assembly Instructions

10 Bolt & screw the Bed Slats (E) to the Side Rail (F).

WI-0623