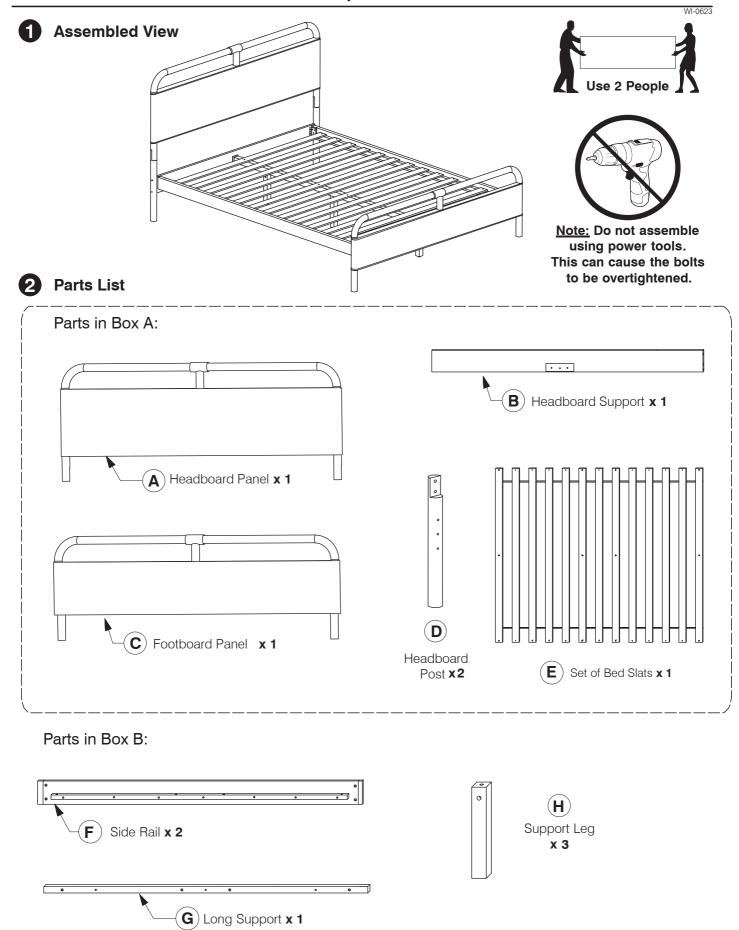

## 0110 Queen Bed

**Assembly Instructions** 

## 0110 Queen Bed

**Assembly Instructions** 

WI-0623 **Hardware List** Wood Screw Wood Dowel (3) Adjustable M4 Allen Key Center Rail (M4 x 32mm) **x 18** (10 x 40mm) **x 2** Bracket x 2 Foot x 3 x 1 0 (6) Barrel Nut (7) Spring Washer (8) Flat Washer M6 x 15mm M6 x 20mm M6 x 40mm 11 x 7 x 12 x 12 JCB x 4 JCB **x 12** JCB x 16 M6 x 90mm JCB x 7 **12**) Assembled the Support Leg (F) to the Long Support (E). Note: Extra holes on top  $(\mathbf{E})$ 6 **5** Fit the Center Rail Bracket (2) to the Headboard Support (B). Assemble the Headboard Post (D) to the Headboard Suport (B). (**B**) D 2 (9) Short Tab of Metal Bracket (2)