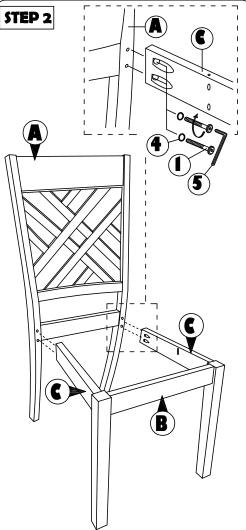

| NO | PART LIST    | QTY   |
|----|--------------|-------|
| Α  | BACK REST    | 1 PC  |
| В  | FRONT LEG    | 1 PC  |
| С  | SIDE RAIL    | 2 PCS |
| D  | CUSHION SEAT | 1 PC  |

| NO | DESRIPTION           |           | QTY   |
|----|----------------------|-----------|-------|
| 1  | JCBC SCREW M6 X 50MM | 0         | 6 PCS |
| 2  | WOOD DOWEL Ø8 x 30MM |           | 4 PCS |
| 3  | CSK SCREW M4 x 30MM  | OTTOMORPO | 3 PCS |
| 4  | SPRNG WASHER M6      | 0         | 6 PCS |
| 5  | M4 ALLEN KEY         |           | 1 PC  |

**MODEL: 317C** 