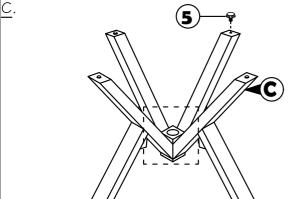

| 1 PC  |

#### CAUTION:

- 1. Do not FULLY TIGHTEN the nut or screw until all is ready to assemble.
- 2. Do not OVER TIGHTEN the nut or screw to avoid causing damages to the thread.
- 3. Keep all hardware part out reach of children.

| NO | DESCRIPTION         |           | QTY    |
|----|---------------------|-----------|--------|
| 1  | CSK SCREW M4 X 30MM | OTTOMOR . | 16 PCS |
| 2  | HEX. NUT            | •         | 8 PCS  |
| 3  | FLAT WASHER         | 0         | 8 PCS  |
| 4  | SPANNAR             | <b>%</b>  | 1 PC   |
| 5  | ADJUSTER            |           | 4 PCS  |

#### STEP 1.1

Firstly, connect  $\underline{C}$  to  $\underline{B}$  according to the hole using hardware number 2,3 and 4.





#### TED 12

Then, attached 4 pieces hardware number  $\frac{5}{2}$  to part





## STEP 2.1

Put part  $\underline{E}$  to  $\underline{B}$  align to the nut provided.



## STEP 2.2

Align part  $\underline{D}$  to  $\underline{C}$  accordingly and tighten it using hardware number I.



## STEP 3

Align part  $\underline{D}$  to  $\underline{A}$ ; make it center and tighten it using hardware number  $\underline{I}$ .