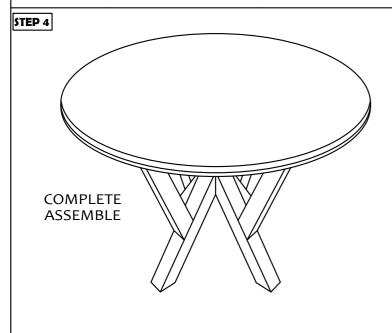

## STEP 3

Align part  $\underline{D}$  to  $\underline{A}$ ; make it center and tighten it using hardware number  $\underline{I}$ .