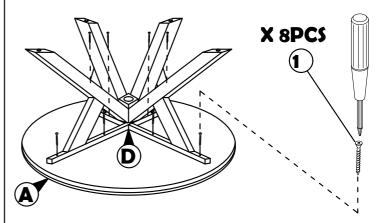

| NO | PART LIST             | QTY   |
|----|-----------------------|-------|
| Α  | TABLE TOP             | 1 PC  |
| В  | PEDESTAL TABLE CENTER | 1 PC  |
| С  | PEDESTAL LEGS         | 4 PCS |
| D  | CROSS BAR 'X'         | 2 PCS |
| E  | BOX COVER             | 1 PC  |

## STEP 3

Align part  $\underline{D}$  to  $\underline{A}$ ; make it center and tighten it using hardware number  $\underline{I}$ .