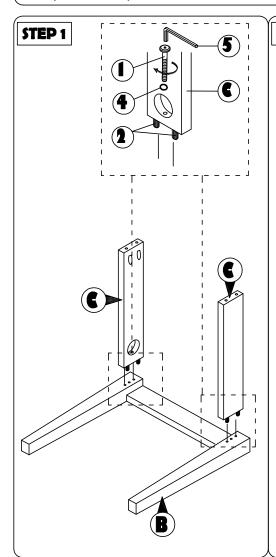

| NO | PART LIST    | QTY   |
|----|--------------|-------|
| Α  | BACK REST    | 1 PC  |
| В  | FRONT LEG    | 1 PC  |
| С  | SIDE RAIL    | 2 PCS |
| D  | CUSHION SEAT | 1 PC  |

| NO | DESRIPTION           |           | QTY   |
|----|----------------------|-----------|-------|
| 1  | JCBC SCREW M6 X 50MM | 0         | 6 PCS |
| 2  | WOOD DOWEL Ø8 x 30MM |           | 4 PCS |
| 3  | CSK SCREW M4 x 30MM  | OTTOMORPO | 3 PCS |
| 4  | SPRNG WASHER M6      | 0         | 6 PCS |
| 5  | M4 ALLEN KEY         |           | 1 PC  |

**MODEL: 317C** 