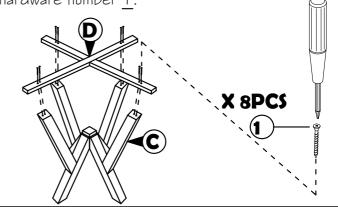

| NO | PART LIST             | QTY   |
|----|-----------------------|-------|
| Α  | TABLE TOP             | 1 PC  |
| В  | PEDESTAL TABLE CENTER | 1 PC  |
| С  | PEDESTAL LEGS         | 4 PCS |
| D  | CROSS BAR 'X'         | 2 PCS |
| E  | BOX COVER             | 1 PC  |

## STEP 2.2

Align part  $\underline{D}$  to  $\underline{C}$  accordingly and tighten it using hardware number I.