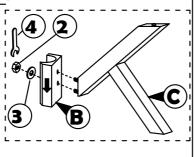

#### STEP 1.1

Firstly, connect  $\underline{C}$  to  $\underline{B}$  according to the hole using hardware number 2,3 and 4.