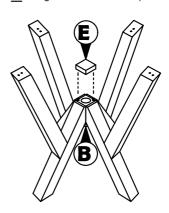

| NO | PART LIST             | QTY   |
|----|-----------------------|-------|
| Α  | TABLE TOP             | 1 PC  |
| В  | PEDESTAL TABLE CENTER | 1 PC  |
| С  | PEDESTAL LEGS         | 4 PCS |
| D  | CROSS BAR 'X'         | 2 PCS |
| E  | BOX COVER             | 1 PC  |

## STEP 2.1

Put part  $\underline{E}$  to  $\underline{B}$  align to the nut provided.