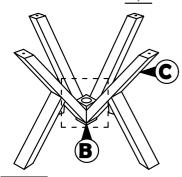

#### STEP 1.1

Firstly, connect  $\underline{C}$  to  $\underline{B}$  according to the hole using hardware number 2,3 and 4.

#### TED 12

Then, attached 4 pieces hardware number  $\frac{5}{2}$  to part