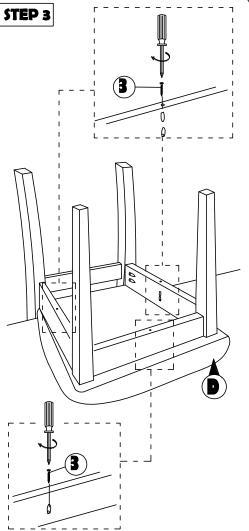

| NO | PART LIST    | QTY   |
|----|--------------|-------|
| Α  | BACK REST    | 1 PC  |
| В  | FRONT LEG    | 1 PC  |
| С  | SIDE RAIL    | 2 PCS |
| D  | CUSHION SEAT | 1 PC  |

| NO | DESRIPTION           |           | QTY   |
|----|----------------------|-----------|-------|
| 1  | JCBC SCREW M6 X 50MM | 0         | 6 PCS |
| 2  | WOOD DOWEL Ø8 x 30MM |           | 4 PCS |
| 3  | CSK SCREW M4 x 30MM  | OTTOMORPO | 3 PCS |
| 4  | SPRNG WASHER M6      | 0         | 6 PCS |
| 5  | M4 ALLEN KEY         |           | 1 PC  |

**MODEL: 317C** 