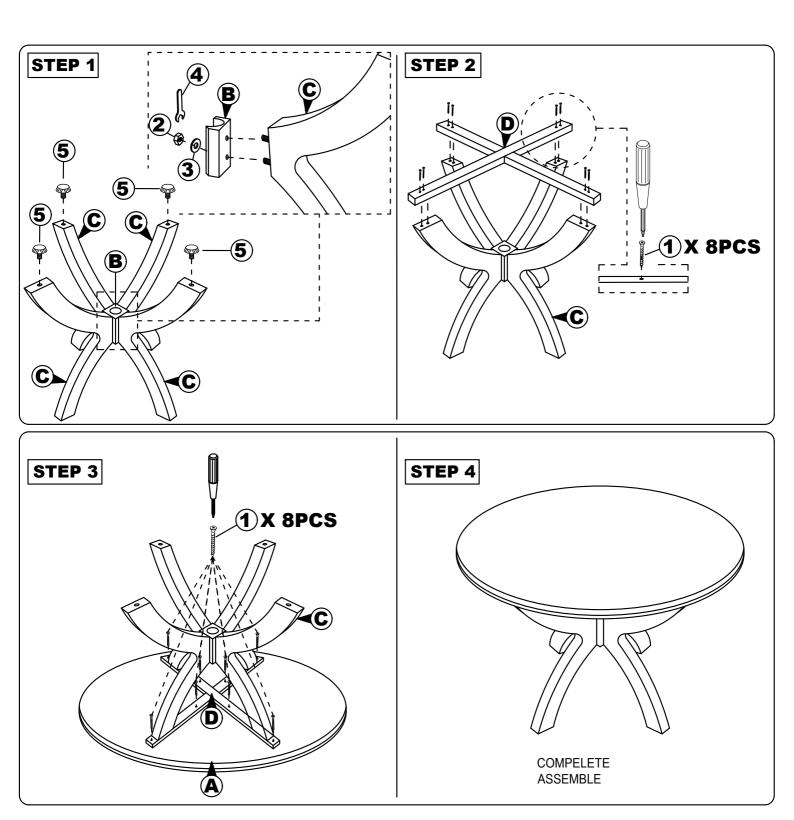

## **ASSEMBLY INSTRUCTION** MODEL: 7232T es and straps | CAUTION :

Read this instruction carefully. Remove all wrapping material, staples and straps from the carton. See hardware and furniture part list For guidance. Be sure you have all wooden furniture parts on a clean and flat soft surface, such as a carpet or rug, to prevent from being scratched.Follow the figure to start assembling.

- 1. Do not FULLY TIGHTEN the nut or screw untill all is ready to assemble.
- 2. Do not OVER TIGHTEN the nut or screw to avoid causing damages to the thread.
- 3. Keep all hardware part out reach of children.

| NO | PART LIST             | QTY   |
|----|-----------------------|-------|
| А  | TABLE TOP             | 1 PC  |
| В  | PEDESTAL TABLE CENTER | 1 PC  |
| С  | PEDESTAL LEGS         | 4 PCS |
| D  | CROSS BAR 'X'         | 2 PCS |

| NO | DESRIPTION          |            | QTY    |
|----|---------------------|------------|--------|
| 1  | CSK SCREW M4 X 30MM | STANDARD . | 16 PCS |
| 2  | HEX. NUT            | ۲          | 8 PCS  |
| 3  | FLAT WASHER         | 0          | 8 PCS  |
| 4  | SPANNAR             | \$         | 1 PC   |
| 5  | ADJUSTER            | <b>P</b>   | 4 PCS  |