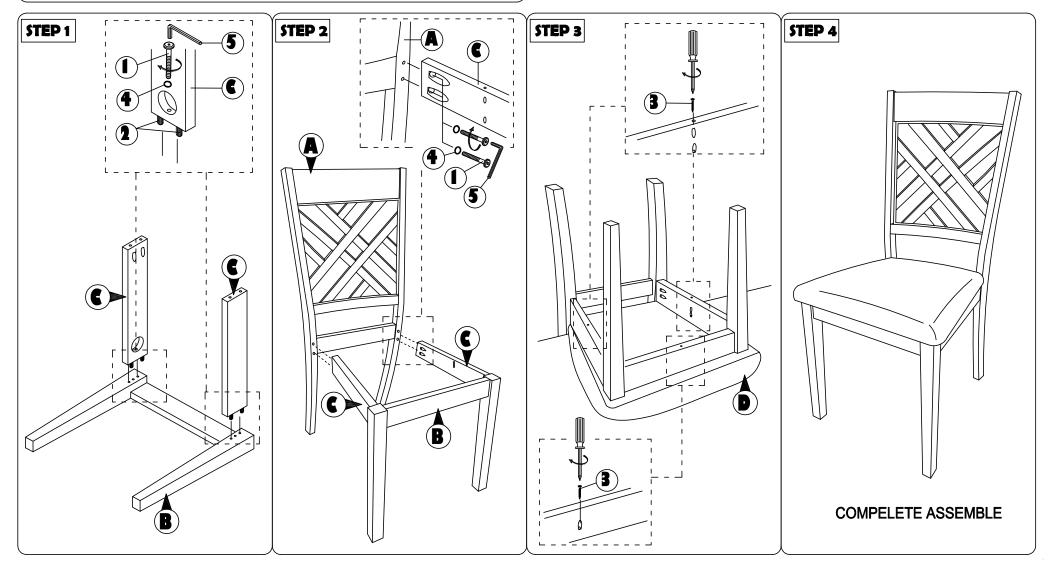

## **ASSEMBLY INSTRUCTION**

## **MODEL : 317C**

Read this instruction carefully. Remove all wrapping material, staples and straps from the carton. See hardware and furniture part list

For guidance. Be sure you have all wooden furniture parts on a clean and flat soft surface, such as a carpet or rug, to prevent from being scratched.Follow the figure to start assembling. CAUTION :

- 1. Do not FULLY TIGHTEN the nut or screw until all is ready to assemble.
- 2. Do not OVER TIGHTEN the nut or screw to avoid causing damages to the thread.
- 3. Keep all hardware part out reach of children.

| NO | PART LIST    | QTY   | NO | DESRIPTION           |       | QTY    |
|----|--------------|-------|----|----------------------|-------|--------|
| Α  | BACK REST    | 1 PC  | 1  | JCBC SCREW M6 X 50MM | 0     | 6 PCS  |
| В  | FRONT LEG    | 1 PC  | 2  | WOOD DOWEL Ø8 x 30MM |       | 4 PCS  |
| С  | SIDE RAIL    | 2 PCS | 3  | CSK SCREW M4 x 30MM  | Orman | 3 PCS  |
| D  | CUSHION SEAT | 1 PC  | 4  | SPRNG WASHER M6      | 0     | 6 PCS  |
|    |              |       | 5  | M4 ALLEN KEY         |       | 1 PC ) |