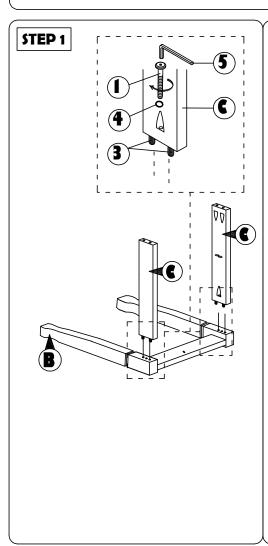

## **ASSEMBLY INSTRUCTION**

Read this instruction carefully. Remove all wrapping material, staples and straps from the carton. See hardware and furniture part list

For guidance. Be sure you have all wooden furniture parts on a clean and flat soft surface, such as a carpet or rug, to prevent from being scratched. Follow the figure to start assembling.

## CAUTION:

- 1. Do not FULLY TIGHTEN the nut or screw untill all is ready to assemble.
- 2. Do not OVER TIGHTEN the nut or screw to avoid causing damages to the thread.
- 3. Keep all hardware part out reach of children.

| NO | PART LIST    | QTY   |
|----|--------------|-------|
| Α  | BACK REST    | 1 PC  |
| В  | FRONT LEG    | 1 PC  |
| С  | SIDE RAIL    | 2 PCS |
| D  | CUSHION SEAT | 1 PC  |

| ) | NO | DESRIPTION           |          | QTY   |  |  |
|---|----|----------------------|----------|-------|--|--|
| ╛ | 1  | JCBC SCREW M6 X 50MM | 0        | 6 PCS |  |  |
| 4 | 2  | CSK SCREW M4 x 38MM  | O THEORY | 4 PCS |  |  |
| 3 | 3  | WOOD DOWEL Ø8 x 30MM |          | 4 PCS |  |  |
| J | 4  | SPRNG WASHER         | 0        | 6 PCS |  |  |
|   | 5  | M4 ALLEN KEY         |          | 1 PC  |  |  |