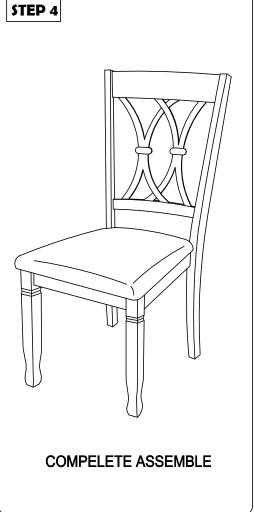

## **ASSEMBLY INSTRUCTION**

Read this instruction carefully. Remove all wrapping material, staples and straps from the carton. See hardware and furniture part list

For guidance. Be sure you have all wooden furniture parts on a clean and flat soft surface, such as a carpet or rug, to prevent from being scratched. Follow the figure to start assembling.

## CAUTION:

- 1. Do not FULLY TIGHTEN the nut or screw untill all is ready to assemble.
- 2. Do not OVER TIGHTEN the nut or screw to avoid causing damages to the thread.
- 3. Keep all hardware part out reach of children.

| NO | PART LIST    | QTY   |
|----|--------------|-------|
| Α  | BACK REST    | 1 PC  |
| В  | FRONT LEG    | 1 PC  |
| С  | SIDE RAIL    | 2 PCS |
| D  | CUSHION SEAT | 1 PC  |

| ) | NO | DESRIPTION           |          | QTY   |  |  |
|---|----|----------------------|----------|-------|--|--|
| ╛ | 1  | JCBC SCREW M6 X 50MM | 0        | 6 PCS |  |  |
| 4 | 2  | CSK SCREW M4 x 38MM  | O THEORY | 4 PCS |  |  |
| 3 | 3  | WOOD DOWEL Ø8 x 30MM |          | 4 PCS |  |  |
| J | 4  | SPRNG WASHER         | 0        | 6 PCS |  |  |
|   | 5  | M4 ALLEN KEY         |          | 1 PC  |  |  |