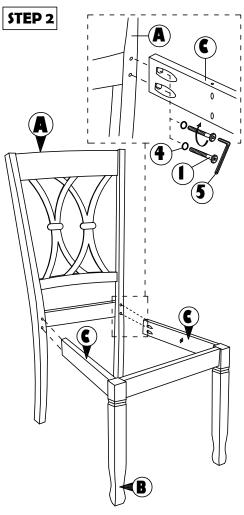

## **ASSEMBLY INSTRUCTION**

Read this instruction carefully. Remove all wrapping material, staples and straps from the carton. See hardware and furniture part list

For guidance. Be sure you have all wooden furniture parts on a clean and flat soft surface, such as a carpet or rug, to prevent from being scratched. Follow the figure to start assembling.

## CAUTION:

- 1. Do not FULLY TIGHTEN the nut or screw untill all is ready to assemble.
- 2. Do not OVER TIGHTEN the nut or screw to avoid causing damages to the thread.
- 3. Keep all hardware part out reach of children.

| NO | PART LIST    | QTY   |
|----|--------------|-------|
| Α  | BACK REST    | 1 PC  |
| В  | FRONT LEG    | 1 PC  |
| С  | SIDE RAIL    | 2 PCS |
| D  | CUSHION SEAT | 1 PC  |

| ) | NO | DESRIPTION           |          | QTY   |  |  |
|---|----|----------------------|----------|-------|--|--|
| ╛ | 1  | JCBC SCREW M6 X 50MM | 0        | 6 PCS |  |  |
| 4 | 2  | CSK SCREW M4 x 38MM  | O THEORY | 4 PCS |  |  |
| 3 | 3  | WOOD DOWEL Ø8 x 30MM |          | 4 PCS |  |  |
| J | 4  | SPRNG WASHER         | 0        | 6 PCS |  |  |
|   | 5  | M4 ALLEN KEY         |          | 1 PC  |  |  |