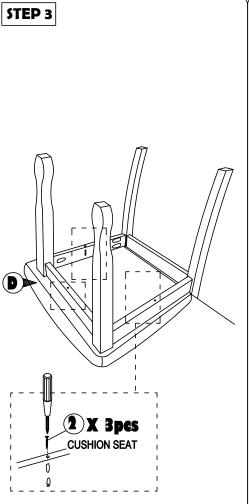

## **ASSEMBLY INSTRUCTION**

Read this instruction carefully. Remove all wrapping material, staples and straps from the carton. See hardware and furniture part list

For guidance. Be sure you have all wooden furniture parts on a clean and flat soft surface, such as a carpet or rug, to prevent from being scratched. Follow the figure to start assembling.

## CAUTION:

- 1. Do not FULLY TIGHTEN the nut or screw untill all is ready to assemble.
- 2. Do not OVER TIGHTEN the nut or screw to avoid causing damages to the thread.
- 3. Keep all hardware part out reach of children.

| NO | PART LIST    | QTY   |
|----|--------------|-------|
| Α  | BACK REST    | 1 PC  |
| В  | FRONT LEG    | 1 PC  |
| С  | SIDE RAIL    | 2 PCS |
| D  | CUSHION SEAT | 1 PC  |

| ) | NO | DESRIPTION           |          | QTY   |  |  |
|---|----|----------------------|----------|-------|--|--|
| ╛ | 1  | JCBC SCREW M6 X 50MM | 0        | 6 PCS |  |  |
| 4 | 2  | CSK SCREW M4 x 38MM  | O THEORY | 4 PCS |  |  |
| 3 | 3  | WOOD DOWEL Ø8 x 30MM |          | 4 PCS |  |  |
| J | 4  | SPRNG WASHER         | 0        | 6 PCS |  |  |
|   | 5  | M4 ALLEN KEY         |          | 1 PC  |  |  |