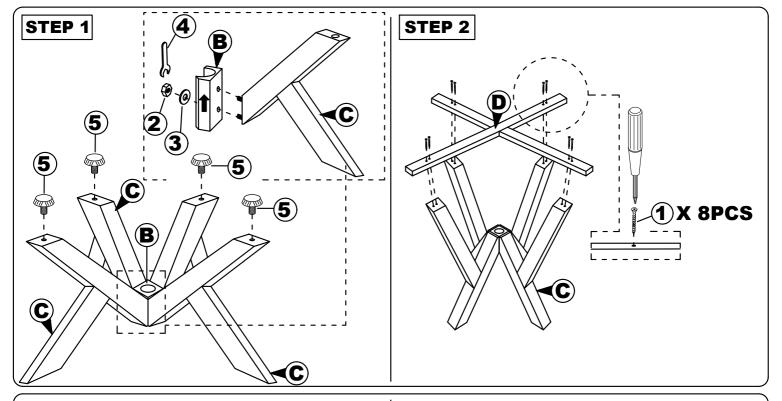

| NO | PART LIST             | QTY   |
|----|-----------------------|-------|
| Α  | TABLE TOP             | 1 PC  |
| В  | PEDESTAL TABLE CENTER | 1 PC  |
| С  | PEDESTAL LEGS         | 4 PCS |
| D  | CROSS BAR 'X'         | 2 PCS |

| NO | DESRIPTION          |          | QTY    |
|----|---------------------|----------|--------|
| 1  | CSK SCREW M4 X 30MM | O'TOTAL  | 16 PCS |
| 2  | HEX. NUT            | <b>®</b> | 8 PCS  |
| 3  | FLAT WASHER         | 0        | 8 PCS  |
| 4  | SPANNAR             | £        | 1 PC   |
| 5  | ADJUSTER            | •        | 4 PCS  |