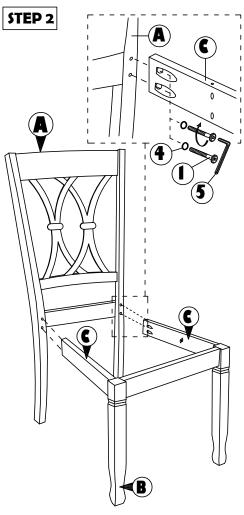

## **ASSEMBLY INSTRUCTION**

Read this instruction carefully. Remove all wrapping material, staples and straps from the carton. See hardware and furniture part list

For guidance. Be sure you have all wooden furniture parts on a clean and flat soft surface, such as a carpet or rug, to prevent from being scratched. Follow the figure to start assembling.

## CAUTION:

- 1. Do not FULLY TIGHTEN the nut or screw untill all is ready to assemble.
- 2. Do not OVER TIGHTEN the nut or screw to avoid causing damages to the thread.
- 3. Keep all hardware part out reach of children.

| NO | PART LIST    | QTY   |
|----|--------------|-------|
| Α  | BACK REST    | 1 PC  |
| В  | FRONT LEG    | 1 PC  |
| С  | SIDE RAIL    | 2 PCS |
| D  | CUSHION SEAT | 1 PC  |

| ) | NO | DESRIPTION           |                                                                                                                                                                                                                                                                                                                                                                                                                                                                                                                                                                                                                                                                                                                                                                                                                                                                                                                                                                                                                                                                                                                                                                                                                                                                                                                                                                                                                                                                                                                                                                                                                                                                                                                                                                                                                                                                                                                                                                                                                                                                                                                                | QTY   |  |  |  |
|---|----|----------------------|--------------------------------------------------------------------------------------------------------------------------------------------------------------------------------------------------------------------------------------------------------------------------------------------------------------------------------------------------------------------------------------------------------------------------------------------------------------------------------------------------------------------------------------------------------------------------------------------------------------------------------------------------------------------------------------------------------------------------------------------------------------------------------------------------------------------------------------------------------------------------------------------------------------------------------------------------------------------------------------------------------------------------------------------------------------------------------------------------------------------------------------------------------------------------------------------------------------------------------------------------------------------------------------------------------------------------------------------------------------------------------------------------------------------------------------------------------------------------------------------------------------------------------------------------------------------------------------------------------------------------------------------------------------------------------------------------------------------------------------------------------------------------------------------------------------------------------------------------------------------------------------------------------------------------------------------------------------------------------------------------------------------------------------------------------------------------------------------------------------------------------|-------|--|--|--|
| _ | 1  | JCBC SCREW M6 X 50MM | <b>O</b>                                                                                                                                                                                                                                                                                                                                                                                                                                                                                                                                                                                                                                                                                                                                                                                                                                                                                                                                                                                                                                                                                                                                                                                                                                                                                                                                                                                                                                                                                                                                                                                                                                                                                                                                                                                                                                                                                                                                                                                                                                                                                                                       | 6 PCS |  |  |  |
| 4 | 2  | CSK SCREW M4 x 38MM  | O THE OWNER OF THE OWNER OWNE | 4 PCS |  |  |  |
| 3 | 3  | WOOD DOWEL Ø8 x 30MM |                                                                                                                                                                                                                                                                                                                                                                                                                                                                                                                                                                                                                                                                                                                                                                                                                                                                                                                                                                                                                                                                                                                                                                                                                                                                                                                                                                                                                                                                                                                                                                                                                                                                                                                                                                                                                                                                                                                                                                                                                                                                                                                                | 4 PCS |  |  |  |
| J | 4  | SPRNG WASHER         | 0                                                                                                                                                                                                                                                                                                                                                                                                                                                                                                                                                                                                                                                                                                                                                                                                                                                                                                                                                                                                                                                                                                                                                                                                                                                                                                                                                                                                                                                                                                                                                                                                                                                                                                                                                                                                                                                                                                                                                                                                                                                                                                                              | 6 PCS |  |  |  |
|   | 5  | M4 ALLEN KEY         |                                                                                                                                                                                                                                                                                                                                                                                                                                                                                                                                                                                                                                                                                                                                                                                                                                                                                                                                                                                                                                                                                                                                                                                                                                                                                                                                                                                                                                                                                                                                                                                                                                                                                                                                                                                                                                                                                                                                                                                                                                                                                                                                | 1 PC  |  |  |  |