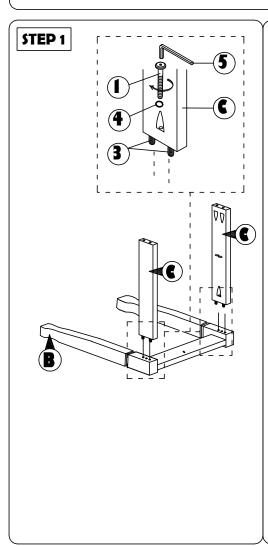

## **ASSEMBLY INSTRUCTION**

Read this instruction carefully. Remove all wrapping material, staples and straps from the carton. See hardware and furniture part list

For guidance. Be sure you have all wooden furniture parts on a clean and flat soft surface, such as a carpet or rug, to prevent from being scratched. Follow the figure to start assembling.

## CAUTION:

- 1. Do not FULLY TIGHTEN the nut or screw untill all is ready to assemble.
- 2. Do not OVER TIGHTEN the nut or screw to avoid causing damages to the thread.
- 3. Keep all hardware part out reach of children.

| NO | PART LIST    | QTY   |
|----|--------------|-------|
| Α  | BACK REST    | 1 PC  |
| В  | FRONT LEG    | 1 PC  |
| С  | SIDE RAIL    | 2 PCS |
| D  | CUSHION SEAT | 1 PC  |

| ) | NO | DESRIPTION           |                                                                                                                                                                                                                                                                                                                                                                                                                                                                                                                                                                                                                                                                                                                                                                                                                                                                                                                                                                                                                                                                                                                                                                                                                                                                                                                                                                                                                                                                                                                                                                                                                                                                                                                                                                                                                                                                                                                                                                                                                                                                                                                                | QTY   |  |  |  |
|---|----|----------------------|--------------------------------------------------------------------------------------------------------------------------------------------------------------------------------------------------------------------------------------------------------------------------------------------------------------------------------------------------------------------------------------------------------------------------------------------------------------------------------------------------------------------------------------------------------------------------------------------------------------------------------------------------------------------------------------------------------------------------------------------------------------------------------------------------------------------------------------------------------------------------------------------------------------------------------------------------------------------------------------------------------------------------------------------------------------------------------------------------------------------------------------------------------------------------------------------------------------------------------------------------------------------------------------------------------------------------------------------------------------------------------------------------------------------------------------------------------------------------------------------------------------------------------------------------------------------------------------------------------------------------------------------------------------------------------------------------------------------------------------------------------------------------------------------------------------------------------------------------------------------------------------------------------------------------------------------------------------------------------------------------------------------------------------------------------------------------------------------------------------------------------|-------|--|--|--|
| _ | 1  | JCBC SCREW M6 X 50MM | <b>O</b>                                                                                                                                                                                                                                                                                                                                                                                                                                                                                                                                                                                                                                                                                                                                                                                                                                                                                                                                                                                                                                                                                                                                                                                                                                                                                                                                                                                                                                                                                                                                                                                                                                                                                                                                                                                                                                                                                                                                                                                                                                                                                                                       | 6 PCS |  |  |  |
| 4 | 2  | CSK SCREW M4 x 38MM  | O THE OWNER OF THE OWNER OWNE | 4 PCS |  |  |  |
| 3 | 3  | WOOD DOWEL Ø8 x 30MM |                                                                                                                                                                                                                                                                                                                                                                                                                                                                                                                                                                                                                                                                                                                                                                                                                                                                                                                                                                                                                                                                                                                                                                                                                                                                                                                                                                                                                                                                                                                                                                                                                                                                                                                                                                                                                                                                                                                                                                                                                                                                                                                                | 4 PCS |  |  |  |
| J | 4  | SPRNG WASHER         | 0                                                                                                                                                                                                                                                                                                                                                                                                                                                                                                                                                                                                                                                                                                                                                                                                                                                                                                                                                                                                                                                                                                                                                                                                                                                                                                                                                                                                                                                                                                                                                                                                                                                                                                                                                                                                                                                                                                                                                                                                                                                                                                                              | 6 PCS |  |  |  |
|   | 5  | M4 ALLEN KEY         |                                                                                                                                                                                                                                                                                                                                                                                                                                                                                                                                                                                                                                                                                                                                                                                                                                                                                                                                                                                                                                                                                                                                                                                                                                                                                                                                                                                                                                                                                                                                                                                                                                                                                                                                                                                                                                                                                                                                                                                                                                                                                                                                | 1 PC  |  |  |  |