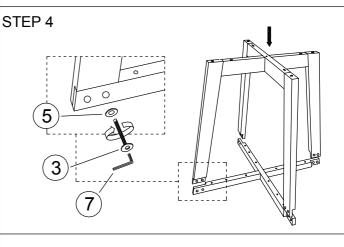

|     | HARDWARE           | LIST             |    |
|-----|--------------------|------------------|----|
| No. | DESCRIPT           | QTY              |    |
| 1   | JCBC Screw M6x90mm | ошинининишш 🕞    | 4  |
| 2   | JCBC Screw M6x50mm | <u> </u>         | 1  |
| 3   | JCBC Screw M6x25mm | Сишинин          | 8  |
| 4   | CSK Screw M4x30mm  | $<$ $mm$ $\odot$ | 12 |
| 5   | Spring Washer      |                  | 13 |
| 6   | Adjuster           | ette 🕦           | 4  |
| 7   | Allen Key          |                  | 1  |