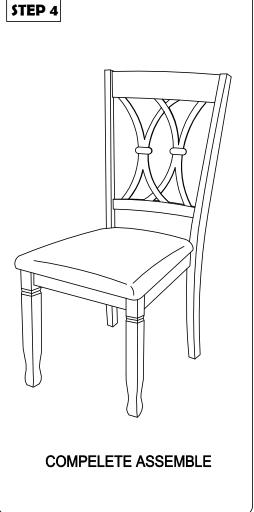

## **ASSEMBLY INSTRUCTION**

Read this instruction carefully. Remove all wrapping material, staples and straps from the carton. See hardware and furniture part list

For guidance. Be sure you have all wooden furniture parts on a clean and flat soft surface, such as a carpet or rug, to prevent from being scratched. Follow the figure to start assembling.

## CAUTION:

- 1. Do not FULLY TIGHTEN the nut or screw untill all is ready to assemble.
- 2. Do not OVER TIGHTEN the nut or screw to avoid causing damages to the thread.
- 3. Keep all hardware part out reach of children.

| NO | PART LIST    | QTY   |
|----|--------------|-------|
| Α  | BACK REST    | 1 PC  |
| В  | FRONT LEG    | 1 PC  |
| С  | SIDE RAIL    | 2 PCS |
| D  | CUSHION SEAT | 1 PC  |

| ) | NO | DESRIPTION           |                                                                                                                                                                                                                                                                                                                                                                                                                                                                                                                                                                                                                                                                                                                                                                                                                                                                                                                                                                                                                                                                                                                                                                                                                                                                                                                                                                                                                                                                                                                                                                                                                                                                                                                                                                                                                                                                                                                                                                                                                                                                                                                                | QTY   |  |  |  |
|---|----|----------------------|--------------------------------------------------------------------------------------------------------------------------------------------------------------------------------------------------------------------------------------------------------------------------------------------------------------------------------------------------------------------------------------------------------------------------------------------------------------------------------------------------------------------------------------------------------------------------------------------------------------------------------------------------------------------------------------------------------------------------------------------------------------------------------------------------------------------------------------------------------------------------------------------------------------------------------------------------------------------------------------------------------------------------------------------------------------------------------------------------------------------------------------------------------------------------------------------------------------------------------------------------------------------------------------------------------------------------------------------------------------------------------------------------------------------------------------------------------------------------------------------------------------------------------------------------------------------------------------------------------------------------------------------------------------------------------------------------------------------------------------------------------------------------------------------------------------------------------------------------------------------------------------------------------------------------------------------------------------------------------------------------------------------------------------------------------------------------------------------------------------------------------|-------|--|--|--|
| _ | 1  | JCBC SCREW M6 X 50MM | <b>O</b>                                                                                                                                                                                                                                                                                                                                                                                                                                                                                                                                                                                                                                                                                                                                                                                                                                                                                                                                                                                                                                                                                                                                                                                                                                                                                                                                                                                                                                                                                                                                                                                                                                                                                                                                                                                                                                                                                                                                                                                                                                                                                                                       | 6 PCS |  |  |  |
| 4 | 2  | CSK SCREW M4 x 38MM  | O THE OWNER OF THE OWNER OWNE | 4 PCS |  |  |  |
| 3 | 3  | WOOD DOWEL Ø8 x 30MM |                                                                                                                                                                                                                                                                                                                                                                                                                                                                                                                                                                                                                                                                                                                                                                                                                                                                                                                                                                                                                                                                                                                                                                                                                                                                                                                                                                                                                                                                                                                                                                                                                                                                                                                                                                                                                                                                                                                                                                                                                                                                                                                                | 4 PCS |  |  |  |
| J | 4  | SPRNG WASHER         | 0                                                                                                                                                                                                                                                                                                                                                                                                                                                                                                                                                                                                                                                                                                                                                                                                                                                                                                                                                                                                                                                                                                                                                                                                                                                                                                                                                                                                                                                                                                                                                                                                                                                                                                                                                                                                                                                                                                                                                                                                                                                                                                                              | 6 PCS |  |  |  |
|   | 5  | M4 ALLEN KEY         |                                                                                                                                                                                                                                                                                                                                                                                                                                                                                                                                                                                                                                                                                                                                                                                                                                                                                                                                                                                                                                                                                                                                                                                                                                                                                                                                                                                                                                                                                                                                                                                                                                                                                                                                                                                                                                                                                                                                                                                                                                                                                                                                | 1 PC  |  |  |  |