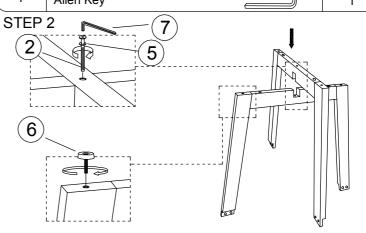

|     | HARDWARE           | LIST             |    |
|-----|--------------------|------------------|----|
| No. | DESCRIPT           | QTY              |    |
| 1   | JCBC Screw M6x90mm | ошинининишш 🕞    | 4  |
| 2   | JCBC Screw M6x50mm | <u> </u>         | 1  |
| 3   | JCBC Screw M6x25mm | Сишинин          | 8  |
| 4   | CSK Screw M4x30mm  | $<$ $mm$ $\odot$ | 12 |
| 5   | Spring Washer      |                  | 13 |
| 6   | Adjuster           | ette 🕦           | 4  |
| 7   | Allen Key          |                  | 1  |