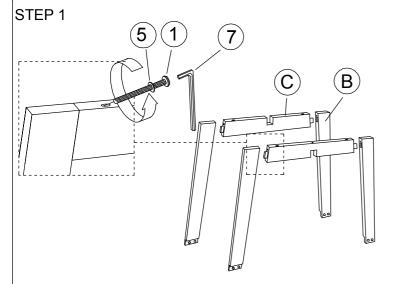

## **ASSEMBLY INSTRUCTIONS**

MODEL: 7048T

Read this instruction carefully, remove all wrapping material, staples and straps from the carton. See hardware and furniture part list. For guidance. Be sure you have all wooden furniture parts on a clean and soft surface to prevent from being scratched. Follow the figure to start assembling.

| PART LIST |                |     |  |  |
|-----------|----------------|-----|--|--|
| No.       | DESCRIPTION    | QTY |  |  |
| Α         | Table Top      | 1   |  |  |
| В         | Table Leg      | 4   |  |  |
| С         | Table Support  | 2   |  |  |
| D         | Bottom Support | 1   |  |  |

|     | HARDWARE           | LIST             |    |
|-----|--------------------|------------------|----|
| No. | DESCRIPT           | QTY              |    |
| 1   | JCBC Screw M6x90mm | ошинининишш 🕞    | 4  |
| 2   | JCBC Screw M6x50mm | <u> </u>         | 1  |
| 3   | JCBC Screw M6x25mm | Сишинин          | 8  |
| 4   | CSK Screw M4x30mm  | $<$ $mm$ $\odot$ | 12 |
| 5   | Spring Washer      |                  | 13 |
| 6   | Adjuster           | ette 🕦           | 4  |
| 7   | Allen Key          |                  | 1  |