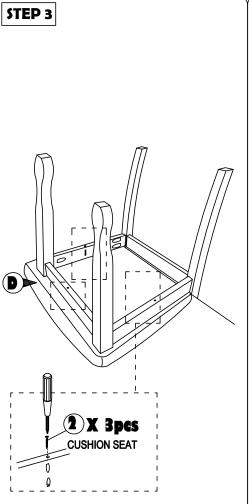

## **ASSEMBLY INSTRUCTION**

Read this instruction carefully. Remove all wrapping material, staples and straps from the carton. See hardware and furniture part list

For guidance. Be sure you have all wooden furniture parts on a clean and flat soft surface, such as a carpet or rug, to prevent from being scratched. Follow the figure to start assembling.

## CAUTION:

- 1. Do not FULLY TIGHTEN the nut or screw untill all is ready to assemble.
- 2. Do not OVER TIGHTEN the nut or screw to avoid causing damages to the thread.
- 3. Keep all hardware part out reach of children.

| NO | PART LIST    | QTY   |
|----|--------------|-------|
| Α  | BACK REST    | 1 PC  |
| В  | FRONT LEG    | 1 PC  |
| С  | SIDE RAIL    | 2 PCS |
| D  | CUSHION SEAT | 1 PC  |

| ) | NO | DESRIPTION           |                                                                                                                                                                                                                                                                                                                                                                                                                                                                                                                                                                                                                                                                                                                                                                                                                                                                                                                                                                                                                                                                                                                                                                                                                                                                                                                                                                                                                                                                                                                                                                                                                                                                                                                                                                                                                                                                                                                                                                                                                                                                                                                                | QTY   |  |  |  |
|---|----|----------------------|--------------------------------------------------------------------------------------------------------------------------------------------------------------------------------------------------------------------------------------------------------------------------------------------------------------------------------------------------------------------------------------------------------------------------------------------------------------------------------------------------------------------------------------------------------------------------------------------------------------------------------------------------------------------------------------------------------------------------------------------------------------------------------------------------------------------------------------------------------------------------------------------------------------------------------------------------------------------------------------------------------------------------------------------------------------------------------------------------------------------------------------------------------------------------------------------------------------------------------------------------------------------------------------------------------------------------------------------------------------------------------------------------------------------------------------------------------------------------------------------------------------------------------------------------------------------------------------------------------------------------------------------------------------------------------------------------------------------------------------------------------------------------------------------------------------------------------------------------------------------------------------------------------------------------------------------------------------------------------------------------------------------------------------------------------------------------------------------------------------------------------|-------|--|--|--|
| _ | 1  | JCBC SCREW M6 X 50MM | <b>O</b>                                                                                                                                                                                                                                                                                                                                                                                                                                                                                                                                                                                                                                                                                                                                                                                                                                                                                                                                                                                                                                                                                                                                                                                                                                                                                                                                                                                                                                                                                                                                                                                                                                                                                                                                                                                                                                                                                                                                                                                                                                                                                                                       | 6 PCS |  |  |  |
| 4 | 2  | CSK SCREW M4 x 38MM  | O THE OWNER OF THE OWNER OWNE | 4 PCS |  |  |  |
| 3 | 3  | WOOD DOWEL Ø8 x 30MM |                                                                                                                                                                                                                                                                                                                                                                                                                                                                                                                                                                                                                                                                                                                                                                                                                                                                                                                                                                                                                                                                                                                                                                                                                                                                                                                                                                                                                                                                                                                                                                                                                                                                                                                                                                                                                                                                                                                                                                                                                                                                                                                                | 4 PCS |  |  |  |
| J | 4  | SPRNG WASHER         | 0                                                                                                                                                                                                                                                                                                                                                                                                                                                                                                                                                                                                                                                                                                                                                                                                                                                                                                                                                                                                                                                                                                                                                                                                                                                                                                                                                                                                                                                                                                                                                                                                                                                                                                                                                                                                                                                                                                                                                                                                                                                                                                                              | 6 PCS |  |  |  |
|   | 5  | M4 ALLEN KEY         |                                                                                                                                                                                                                                                                                                                                                                                                                                                                                                                                                                                                                                                                                                                                                                                                                                                                                                                                                                                                                                                                                                                                                                                                                                                                                                                                                                                                                                                                                                                                                                                                                                                                                                                                                                                                                                                                                                                                                                                                                                                                                                                                | 1 PC  |  |  |  |