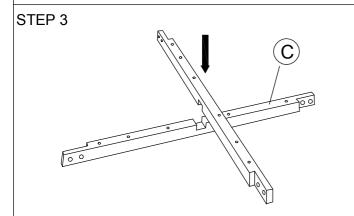

| PART LIST |                |     |  |  |
|-----------|----------------|-----|--|--|
| No.       | DESCRIPTION    | QTY |  |  |
| Α         | Table Top      | 1   |  |  |
| В         | Table Leg      | 4   |  |  |
| С         | Table Support  | 2   |  |  |
| D         | Bottom Support | 1   |  |  |