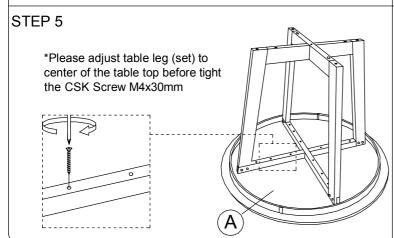

| PART LIST |                |     |  |  |
|-----------|----------------|-----|--|--|
| No.       | DESCRIPTION    | QTY |  |  |
| Α         | Table Top      | 1   |  |  |
| В         | Table Leg      | 4   |  |  |
| С         | Table Support  | 2   |  |  |
| D         | Bottom Support | 1   |  |  |

|     | HARDWARE           | LIST             |    |
|-----|--------------------|------------------|----|
| No. | DESCRIPT           | QTY              |    |
| 1   | JCBC Screw M6x90mm | ошинининишш 🕞    | 4  |
| 2   | JCBC Screw M6x50mm | <u> </u>         | 1  |
| 3   | JCBC Screw M6x25mm | Сишинин          | 8  |
| 4   | CSK Screw M4x30mm  | $<$ $mm$ $\odot$ | 12 |
| 5   | Spring Washer      |                  | 13 |
| 6   | Adjuster           | ette 🕦           | 4  |
| 7   | Allen Key          |                  | 1  |