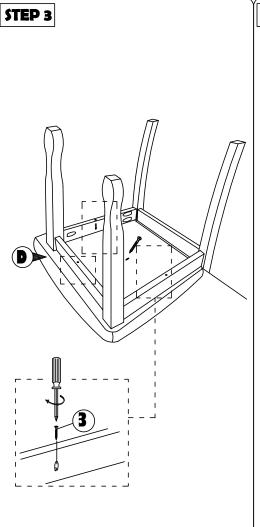

## **ASSEMBLY INSTRUCTION**

Read this instruction carefully. Remove all wrapping material, staples and straps from the carton. See hardware and furniture part list

For guidance. Be sure you have all wooden furniture parts on a clean and flat soft surface, such as a carpet or rug, to prevent from being scratched. Follow the figure to start assembling. CAUTION:

- 1. Do not FULLY TIGHTEN the nut or screw untill all is ready to assemble.
- 2. Do not OVER TIGHTEN the nut or screw to avoid causing damages to the thread.
- 3. Keep all hardware part out reach of children.

| NO | PART LIST    | QTY   |
|----|--------------|-------|
| Α  | BACK REST    | 1 PC  |
| В  | FRONT LEG    | 1 PC  |
| С  | SIDE RAIL    | 2 PCS |
| D  | CUSHION SEAT | 1 PC  |

| NO | DESRIPTION           |                      | QTY   |
|----|----------------------|----------------------|-------|
| 1  | JCBC SCREW M6 X 50MM | 0                    | 6 PCS |
| 2  | WOOD DOWEL Ø8 x 30MM |                      | 4 PCS |
| 3  | CSK SCREW M4 x 30MM  | O TOTAL DE LA CONTRE | 3 PCS |
| 4  | SPRNG WASHER M6      | 0                    | 6 PCS |
| 5  | M4 ALLEN KEY         |                      | 1 PC  |