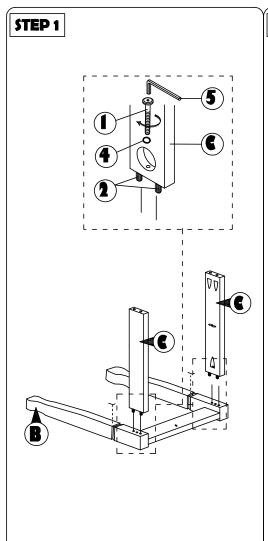

## **ASSEMBLY INSTRUCTION**

Read this instruction carefully. Remove all wrapping material, staples and straps from the carton. See hardware and furniture part list

For guidance. Be sure you have all wooden furniture parts on a clean and flat soft surface, such as a carpet or rug, to prevent from being scratched. Follow the figure to start assembling. CAUTION:

- 1. Do not FULLY TIGHTEN the nut or screw untill all is ready to assemble.
- 2. Do not OVER TIGHTEN the nut or screw to avoid causing damages to the thread.
- 3. Keep all hardware part out reach of children.

| NO | PART LIST    | QTY   |
|----|--------------|-------|
| Α  | BACK REST    | 1 PC  |
| В  | FRONT LEG    | 1 PC  |
| С  | SIDE RAIL    | 2 PCS |
| D  | CUSHION SEAT | 1 PC  |

| NO | DESRIPTION           |                      | QTY   |
|----|----------------------|----------------------|-------|
| 1  | JCBC SCREW M6 X 50MM | 0                    | 6 PCS |
| 2  | WOOD DOWEL Ø8 x 30MM |                      | 4 PCS |
| 3  | CSK SCREW M4 x 30MM  | O TOTAL DE LA CONTRE | 3 PCS |
| 4  | SPRNG WASHER M6      | 0                    | 6 PCS |
| 5  | M4 ALLEN KEY         |                      | 1 PC  |