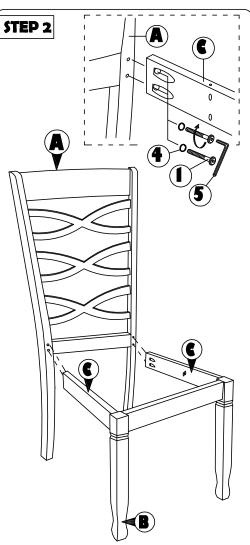

## **ASSEMBLY INSTRUCTION**

Read this instruction carefully. Remove all wrapping material, staples and straps from the carton. See hardware and furniture part list

For guidance. Be sure you have all wooden furniture parts on a clean and flat soft surface, such as a carpet or rug, to prevent from being scratched. Follow the figure to start assembling. CAUTION:

- 1. Do not FULLY TIGHTEN the nut or screw untill all is ready to assemble.
- 2. Do not OVER TIGHTEN the nut or screw to avoid causing damages to the thread.
- 3. Keep all hardware part out reach of children.

| NO | PART LIST    | QTY   |
|----|--------------|-------|
| Α  | BACK REST    | 1 PC  |
| В  | FRONT LEG    | 1 PC  |
| С  | SIDE RAIL    | 2 PCS |
| D  | CUSHION SEAT | 1 PC  |

| NO | DESRIPTION           |                      | QTY   |
|----|----------------------|----------------------|-------|
| 1  | JCBC SCREW M6 X 50MM | 0                    | 6 PCS |
| 2  | WOOD DOWEL Ø8 x 30MM |                      | 4 PCS |
| 3  | CSK SCREW M4 x 30MM  | O TOTAL DE LA CONTRE | 3 PCS |
| 4  | SPRNG WASHER M6      | 0                    | 6 PCS |
| 5  | M4 ALLEN KEY         |                      | 1 PC  |