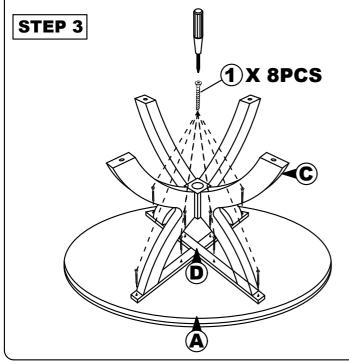

| NO | PART LIST             | QTY   |
|----|-----------------------|-------|
| Α  | TABLE TOP             | 1 PC  |
| В  | PEDESTAL TABLE CENTER | 1 PC  |
| С  | PEDESTAL LEGS         | 4 PCS |
| D  | CROSS BAR 'X'         | 2 PCS |

| NO | DESRIPTION          |           | QTY    |
|----|---------------------|-----------|--------|
| 1  | CSK SCREW M4 X 30MM | O'TOTO    | 16 PCS |
| 2  | HEX. NUT            | <b>®</b>  | 8 PCS  |
| 3  | FLAT WASHER         | 0         | 8 PCS  |
| 4  | SPANNAR             | $\approx$ | 1 PC   |
| 5  | ADJUSTER            | •         | 4 PCS  |