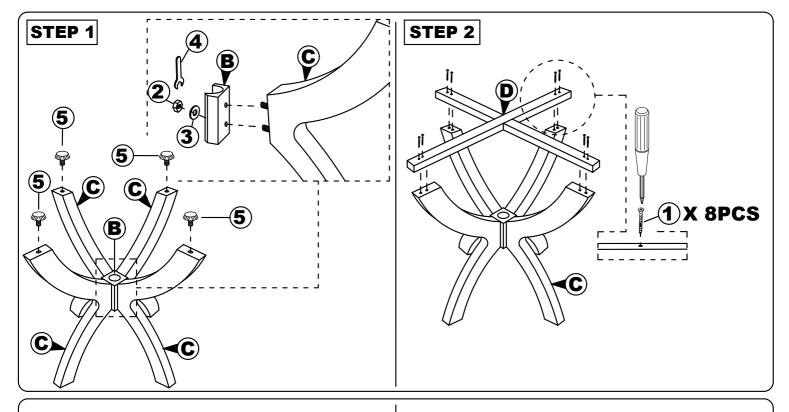

| NO | PART LIST             | QTY   |
|----|-----------------------|-------|
| Α  | TABLE TOP             | 1 PC  |
| В  | PEDESTAL TABLE CENTER | 1 PC  |
| С  | PEDESTAL LEGS         | 4 PCS |
| D  | CROSS BAR 'X'         | 2 PCS |

| NO | DESRIPTION          |           | QTY    |
|----|---------------------|-----------|--------|
| 1  | CSK SCREW M4 X 30MM | O'TOTO    | 16 PCS |
| 2  | HEX. NUT            | <b>®</b>  | 8 PCS  |
| 3  | FLAT WASHER         | 0         | 8 PCS  |
| 4  | SPANNAR             | $\approx$ | 1 PC   |
| 5  | ADJUSTER            | •         | 4 PCS  |