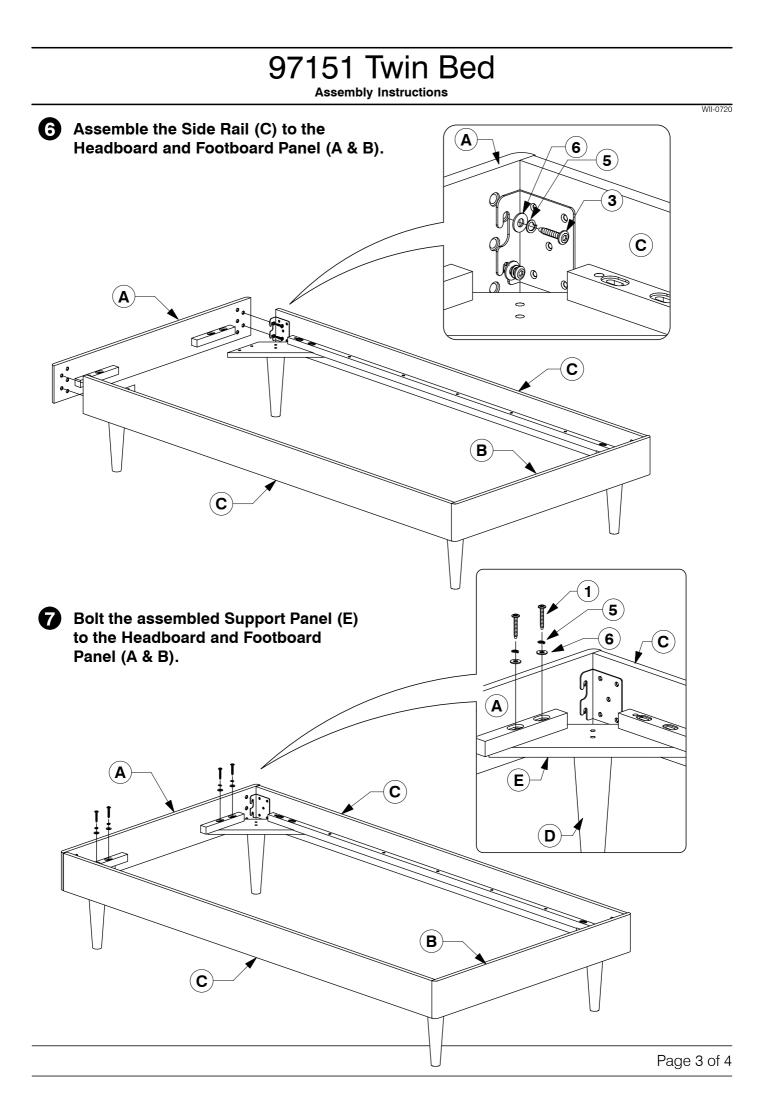

## 97151 Twin Bed

Assembly Instructions

Bolt the Bed Slats (F) to the Side Rail (C).

## Screw the Bed Slats (F) to the Side Rail (C).

WII-0720