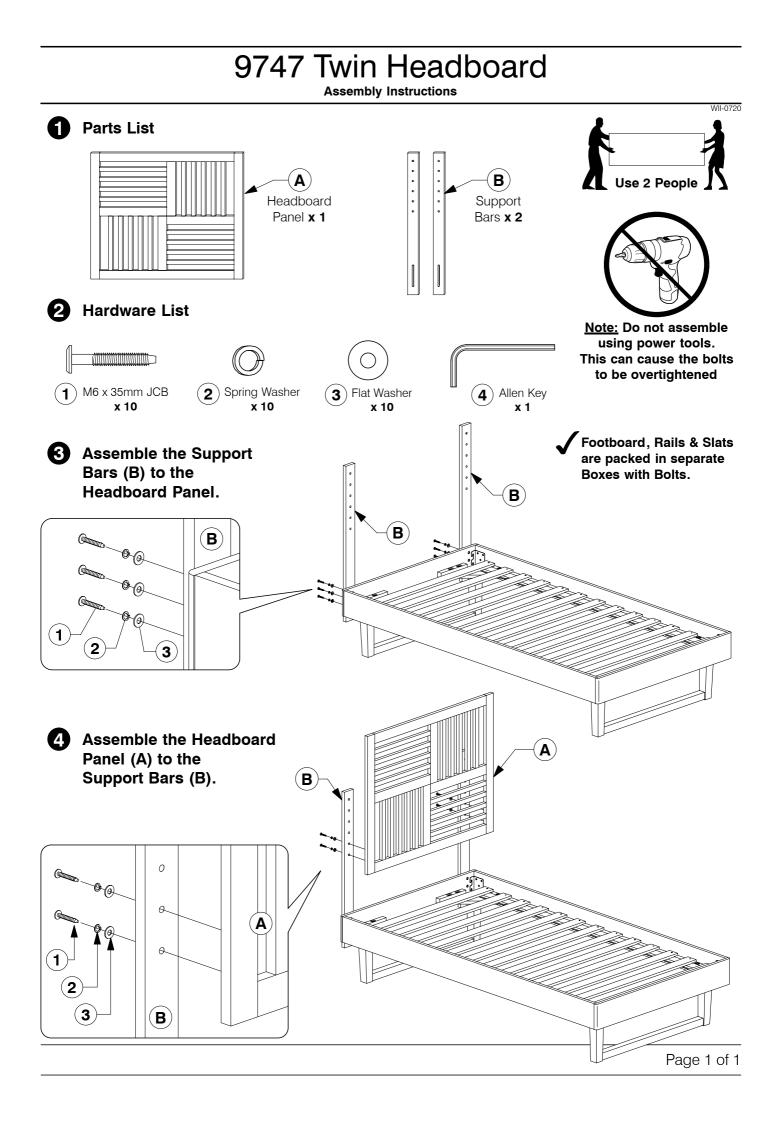

## 97151 Twin Bed

WII-0720 Assembled View Use 2 People T Note: Do not assemble using power tools. This can cause the bolts to be overtightened Parts List Extra Holes  $(\mathbf{D})$  $(\mathbf{E})$ Headboard Panel x 1 Α Support Panel Post x 4 x 4  $\sim$ 7 F B) Footboard Panel x 1 •  $(\mathbf{C})$  Side Rail **x 2** (F) Set of Bed Slats x 1 3 Hardware List (1 M6 x 5) Spring M6 x 2 M6 x 3 4 M8 x 50mm JCB 40mm JCB 20mm JCB 50mm JCB Washer x 16 x 14 x 8 x 8 x 24  $(\,{f 9}\,)$  M5 Allen Key (6) Flat Washer Wood Screw  $(\,{f 8}\,)$  M4 Allen Key (7 x 24 (M4 x 32mm) x 12 x 1 x 1