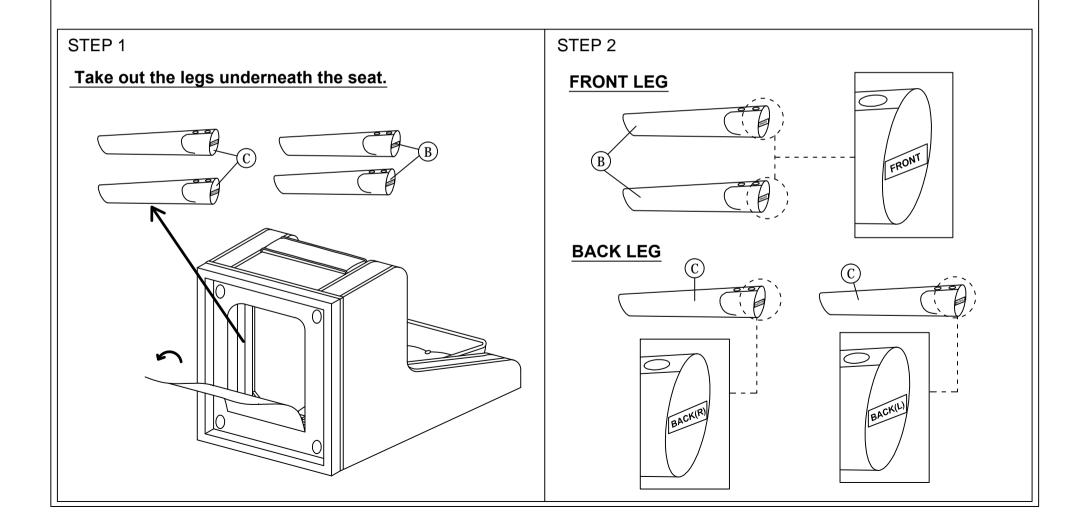

## ASSEMBLY INSTRUCTIONS

1 OF 2

Read this instruction carefully. See hardware and furniture part list for guidance. Be sure all parts are complete, before you assemble. Place all wooden furniture parts on a clean and flat soft surface to prevent from being scratched. Follow the figure to start assembling.

NOTE : THE LIST AND QUANTITY SHOWN ARE FOR 1 UNIT ASSEMBLY. Tool needed : Screwdriver (not provided).

| ۰l | PART LIST |                |       | HARDWARE LIST |                           |          |       |
|----|-----------|----------------|-------|---------------|---------------------------|----------|-------|
| •  | ITEM      | DESCRIPTION    | QTY   | ITEM          | DESCRIPTION               |          | QTY   |
|    | Α         | CHAIR          | 1 PC  | 1             | JCBB BOLT M8 x 50mm       |          | 8 PCS |
|    | в         | FRONT LEG      | 2 PCS | 2             | M8 FLAT WASHER            | 0        | 8 PCS |
|    | _         |                | 2 PCS | 3             | M8 SPRING WASHER          | 0        | 8 PCS |
|    | С         | BACK LEG (L/R) |       | 4             | M5 ALLEN KEY (BALL SHAPE) | <u> </u> | 1 PC  |