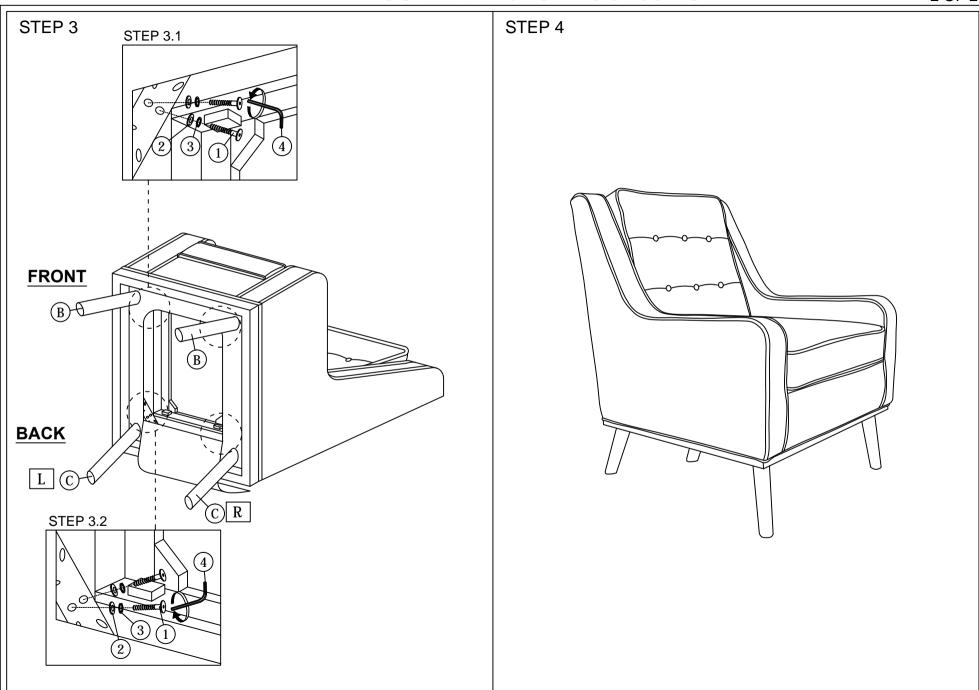

## ASSEMBLY INSTRUCTIONS

1 OF 2

Read this instruction carefully. See hardware and furniture part list for guidance. Be sure all parts are complete, before you assemble. Place all wooden furniture parts on a clean and flat soft surface to prevent from being scratched. Follow the figure to start assembling.

NOTE : THE LIST AND QUANTITY SHOWN ARE FOR 1 UNIT ASSEMBLY. Tool needed : Screwdriver (not provided).

| ۰l | PART LIST |                |       | HARDWARE LIST |                           |          |       |
|----|-----------|----------------|-------|---------------|---------------------------|----------|-------|
| •  | ITEM      | DESCRIPTION    | QTY   | ITEM          | DESCRIPTION               |          | QTY   |
|    | Α         | CHAIR          | 1 PC  | 1             | JCBB BOLT M8 x 50mm       |          | 8 PCS |
|    | в         | FRONT LEG      | 2 PCS | 2             | M8 FLAT WASHER            | 0        | 8 PCS |
|    | _         |                | 2 PCS | 3             | M8 SPRING WASHER          | 0        | 8 PCS |
|    | С         | BACK LEG (L/R) |       | 4             | M5 ALLEN KEY (BALL SHAPE) | <u> </u> | 1 PC  |