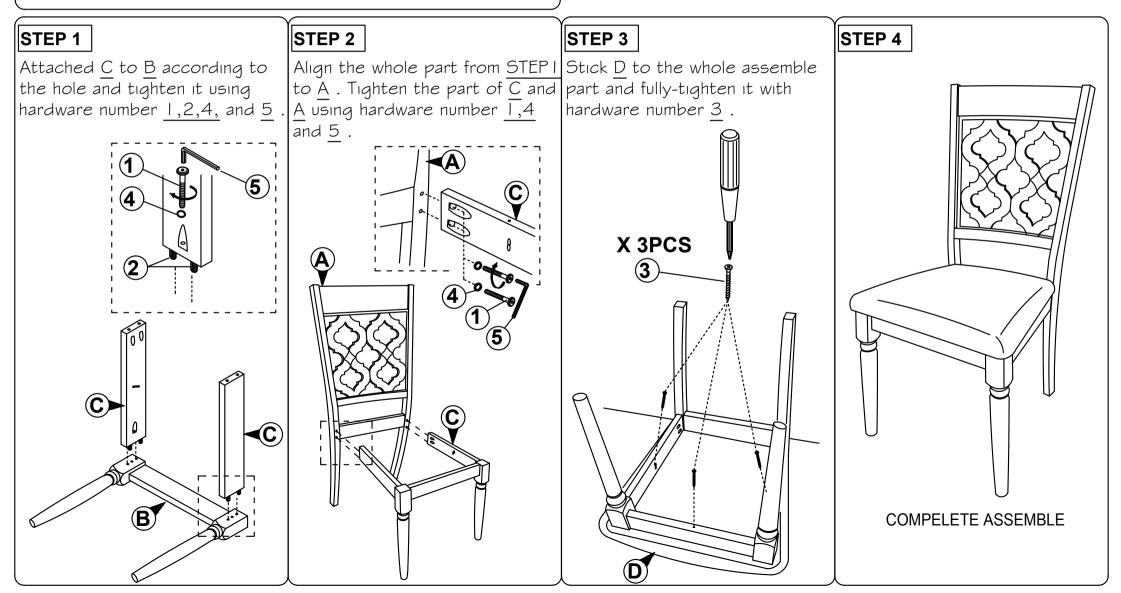

## **ASSEMBLY INSTRUCTION**

## **MODEL : 336C**

Read this instruction carefully. Remove all wrapping material, staples and straps from the carton. See hardware and furniture part list

For guidance. Be sure you have all wooden furniture parts on a clean and flat soft surface, such as a carpet or rug, to prevent from being scratched.Follow the figure to start assembling. CAUTION :

- 1. Do not FULLY TIGHTEN the nut or screw untill all is ready to assemble.
- 2. Do not OVER TIGHTEN the nut or screw to avoid causing damages to the thread.
- 3. Keep all hardware part out reach of children.

| NO | PART LIST    | QTY   | NO | DESRIPTION           |    | QTY   |
|----|--------------|-------|----|----------------------|----|-------|
| Α  | BACK REST    | 1 PC  | 1  | JCBC SCREW M6 X 50MM | 0- | 6 PCS |
| В  | FRONT LEG    | 1 PC  | 2  | WOOD DOWEL Ø8 x 30MM |    | 4 PCS |
| С  | SIDE RAIL    | 2 PCS | 3  | CSK SCREW M4 x 30MM  | a) | 3 PCS |
| D  | CUSHION SEAT | 1 PC  | 4  | SPRNG WASHER M6      | 0  | 6 PCS |
|    |              |       | 5  | M4 ALLEN KEY         |    | 1 PC  |