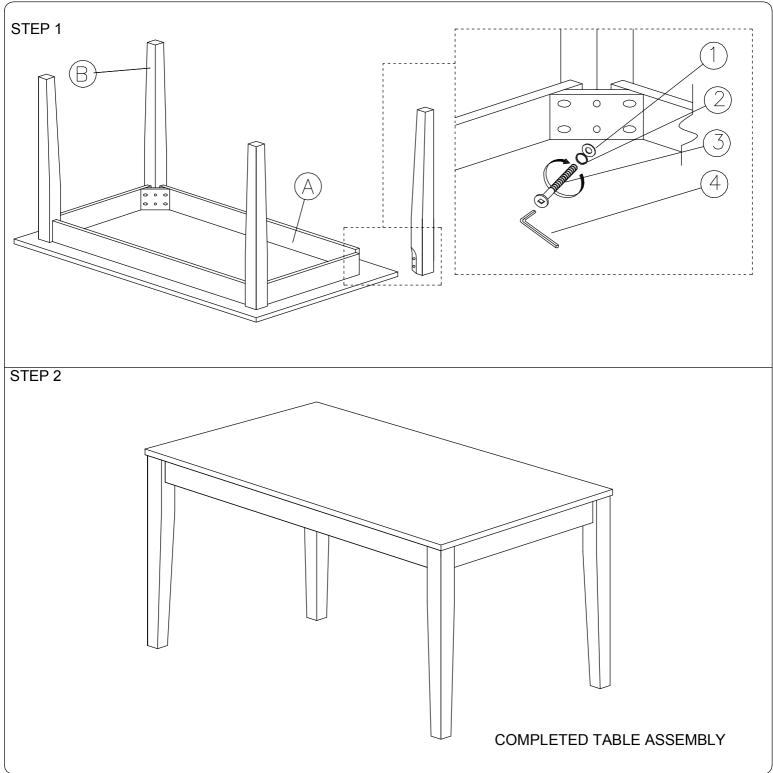

## ASSEMBLY INSTRUCTIONS

## MODEL : 7006T

Read this instruction carefully, remove all wrapping material, staples and straps from the carton. See hardware and furniture part list. For guidance. Be sure you have all wooden furniture parts on a clean and soft surface to prevent from being scratched. Follow the figure to start assembling.

Caution:

- 1. Do not FULLY -TIGHTEN the nut or bolt until all nut or nut bolt is ready to assembled.
- 2. Do not OVER- TIGHTEN the nut or nut bolt to avoid causing damages to the thread.
- 3. Keep all hardware part out of reach of children.

| HARDWARE LIST |                      |   |     |  |  |  |  |  |
|---------------|----------------------|---|-----|--|--|--|--|--|
| No.           | DESCRIPTION          |   | QTY |  |  |  |  |  |
| 1             | FLAT WASHER 6/19"    | 0 | 8   |  |  |  |  |  |
| 2             | SPRING WASHER 6/13"  | 0 | 8   |  |  |  |  |  |
| 3             | JCBC SCREW M6 X 70MM | 0 | 8   |  |  |  |  |  |
| 4             | M4 ALLEN KEY         |   | 1   |  |  |  |  |  |