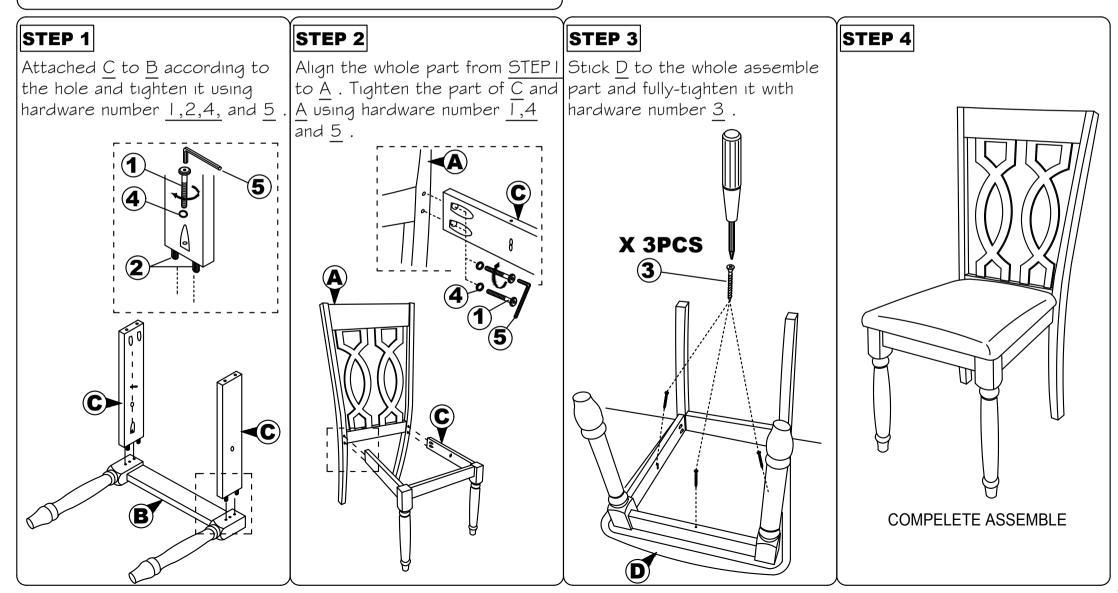

## **ASSEMBLY INSTRUCTION**

## **MODEL : 334C**

Read this instruction carefully. Remove all wrapping material, staples and straps from the carton. See hardware and furniture part list

For guidance. Be sure you have all wooden furniture parts on a clean and flat soft surface, such as a carpet or rug, to prevent from being scratched.Follow the figure to start assembling. CAUTION :

- 1. Do not FULLY TIGHTEN the nut or screw untill all is ready to assemble.
- 2. Do not OVER TIGHTEN the nut or screw to avoid causing damages to the thread.
- 3. Keep all hardware part out reach of children.

| NO | PART LIST    | QTY   | NO | DESRIPTION           |          | QTY   |
|----|--------------|-------|----|----------------------|----------|-------|
| Α  | BACK REST    | 1 PC  | 1  | JCBC SCREW M6 X 50MM | 0        | 6 PCS |
| В  | FRONT LEG    | 1 PC  | 2  | WOOD DOWEL Ø8 x 30MM |          | 4 PCS |
| С  | SIDE RAIL    | 2 PCS | 3  | CSK SCREW M4 x 30MM  | armanas. | 3 PCS |
| D  | CUSHION SEAT | 1 PC  | 4  | SPRNG WASHER M6      | 0        | 6 PCS |
|    |              |       | 5  | M4 ALLEN KEY         |          | 1 PC  |