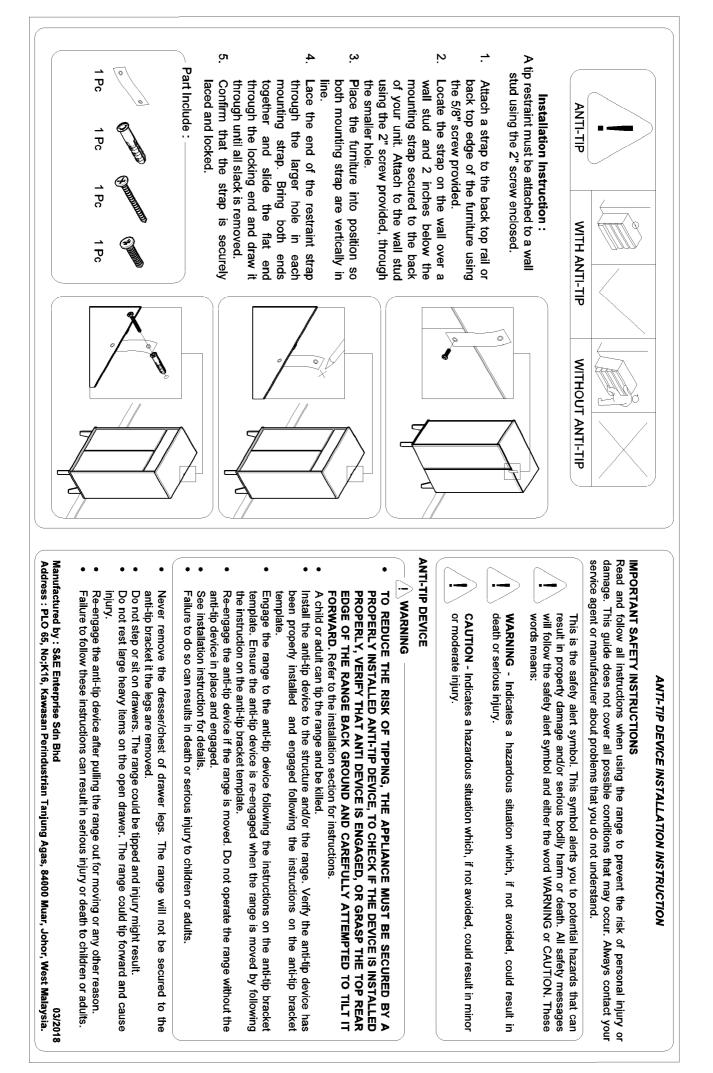

| æ              |                   |                 |
| HANDLE WITH CARE KEEP DRY | SCREW M3.5 x 16MM | SCREW M4 x 30MM | WALL PLUG | MOUNTING STRAP | ACCESSORIES (ii) | POWER PIN | ALLEN KEY | SCREW M3.5 x 16MM | SCREW M4x45MM | ROUND TAPER LEG<br>SCREW M3.5 x 16MM | HINGES 7/8"<br>SCREW M3.5 x 16MM | SCREW M6 x 50MM | IRON SHELF SUPPORT | WOOD DOWEL M8 x 30MM | MINIFIX CASING | MINIFIX M5 x 24MM | ACCESSORIES (i) |
| RY HARD SURFACE           | M 1 PC            | 1 PC            | 1 PC      | 1 PC           |                  | 15 PCS    | 1 PC      | 4 PCS             | 4 PCS         | 6 PCS<br>24 PCS                      | 4 PCS<br>24 PCS                  | 4 PCS           | 4 PCS              | MM 18 PCS            | 12 PCS         | 12 PCS            | QUANTITY        |