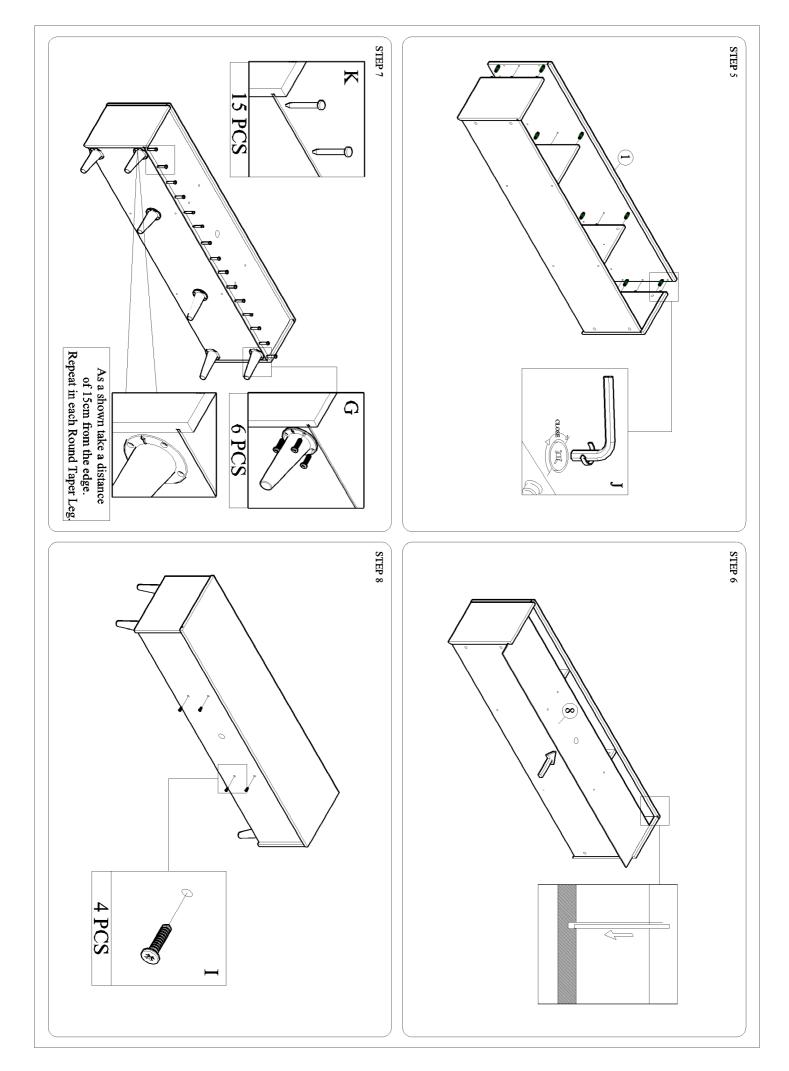

| æ              |                   |                 |
| HANDLE WITH CARE KEEP DRY | SCREW M3.5 x 16MM | SCREW M4 x 30MM | WALL PLUG | MOUNTING STRAP | ACCESSORIES (ii) | POWER PIN | ALLEN KEY | SCREW M3.5 x 16MM | SCREW M4x45MM | ROUND TAPER LEG<br>SCREW M3.5 x 16MM | HINGES 7/8"<br>SCREW M3.5 x 16MM | SCREW M6 x 50MM | IRON SHELF SUPPORT | WOOD DOWEL M8 x 30MM | MINIFIX CASING | MINIFIX M5 x 24MM | ACCESSORIES (i) |
| RY HARD SURFACE           | M 1 PC            | 1 PC            | 1 PC      | 1 PC           |                  | 15 PCS    | 1 PC      | 4 PCS             | 4 PCS         | 6 PCS<br>24 PCS                      | 4 PCS<br>24 PCS                  | 4 PCS           | 4 PCS              | MM 18 PCS            | 12 PCS         | 12 PCS            | QUANTITY        |