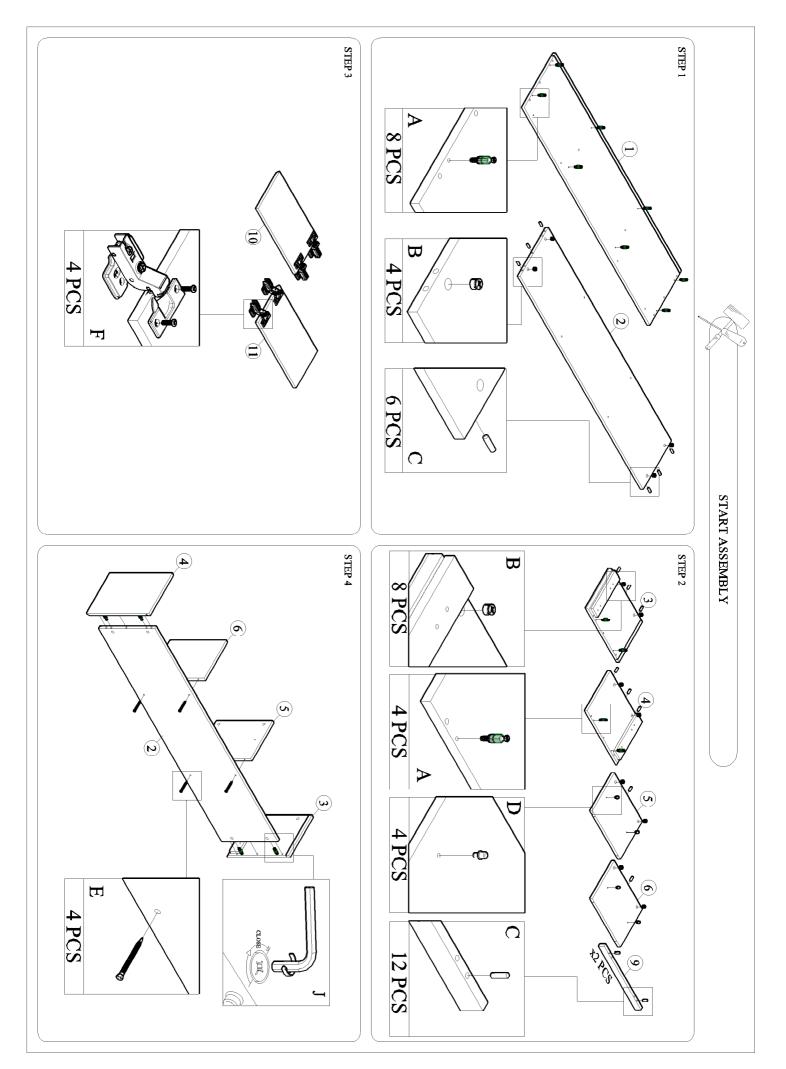

| æ              |                   |                 |
| HANDLE WITH CARE KEEP DRY | SCREW M3.5 x 16MM | SCREW M4 x 30MM | WALL PLUG | MOUNTING STRAP | ACCESSORIES (ii) | POWER PIN | ALLEN KEY | SCREW M3.5 x 16MM | SCREW M4x45MM | ROUND TAPER LEG<br>SCREW M3.5 x 16MM | HINGES 7/8"<br>SCREW M3.5 x 16MM | SCREW M6 x 50MM | IRON SHELF SUPPORT | WOOD DOWEL M8 x 30MM | MINIFIX CASING | MINIFIX M5 x 24MM | ACCESSORIES (i) |
| RY HARD SURFACE           | M 1 PC            | 1 PC            | 1 PC      | 1 PC           |                  | 15 PCS    | 1 PC      | 4 PCS             | 4 PCS         | 6 PCS<br>24 PCS                      | 4 PCS<br>24 PCS                  | 4 PCS           | 4 PCS              | MM 18 PCS            | 12 PCS         | 12 PCS            | QUANTITY        |