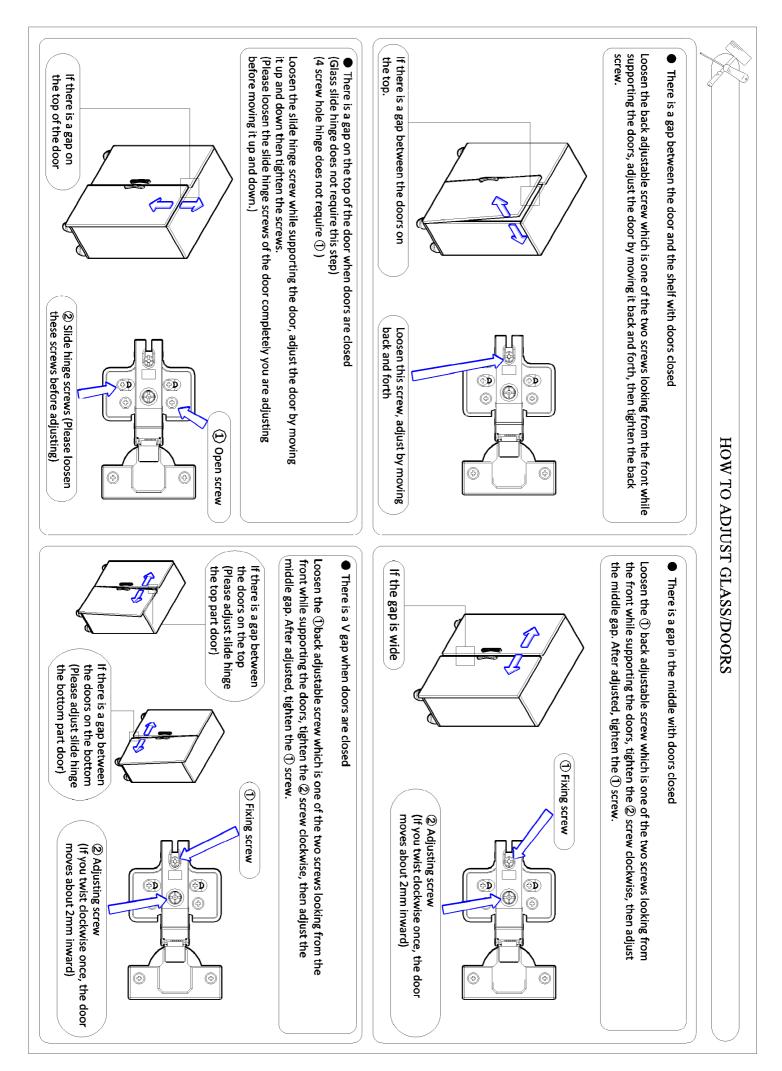

| æ              |                   |                 |
| HANDLE WITH CARE KEEP DRY | SCREW M3.5 x 16MM | SCREW M4 x 30MM | WALL PLUG | MOUNTING STRAP | ACCESSORIES (ii) | POWER PIN | ALLEN KEY | SCREW M3.5 x 16MM | SCREW M4x45MM | ROUND TAPER LEG<br>SCREW M3.5 x 16MM | HINGES 7/8"<br>SCREW M3.5 x 16MM | SCREW M6 x 50MM | IRON SHELF SUPPORT | WOOD DOWEL M8 x 30MM | MINIFIX CASING | MINIFIX M5 x 24MM | ACCESSORIES (i) |
| RY HARD SURFACE           | M 1 PC            | 1 PC            | 1 PC      | 1 PC           |                  | 15 PCS    | 1 PC      | 4 PCS             | 4 PCS         | 6 PCS<br>24 PCS                      | 4 PCS<br>24 PCS                  | 4 PCS           | 4 PCS              | MM 18 PCS            | 12 PCS         | 12 PCS            | QUANTITY        |