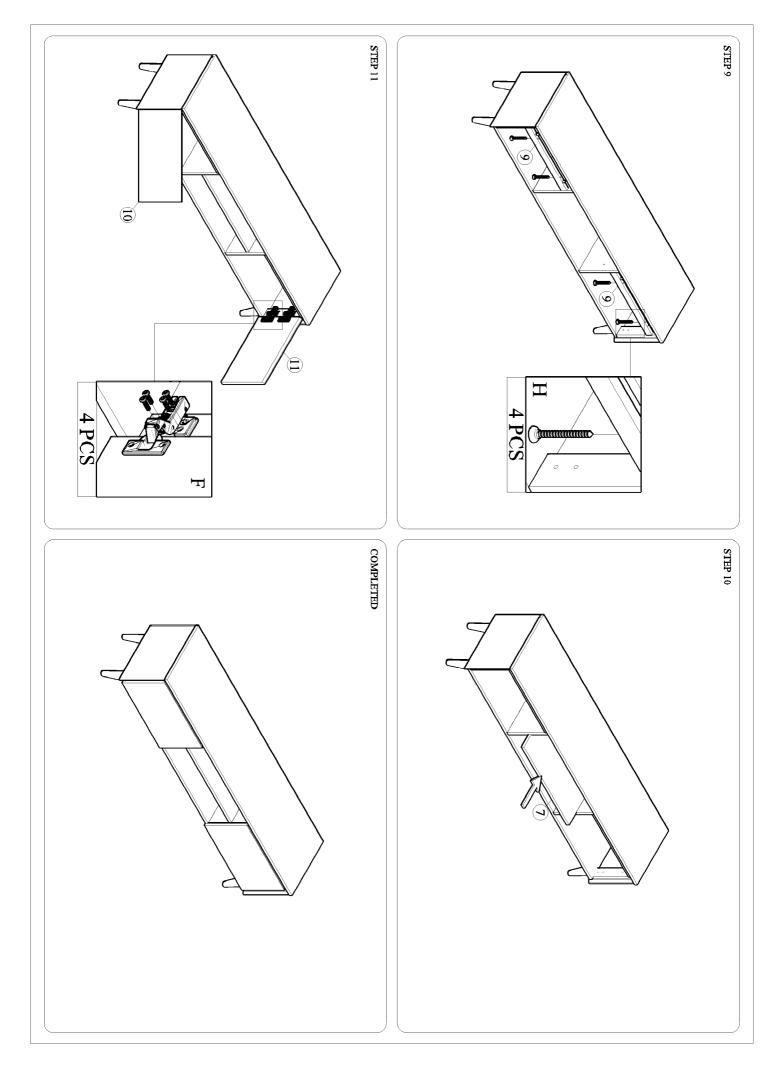

| æ              |                   |                 |
| HANDLE WITH CARE KEEP DRY | SCREW M3.5 x 16MM | SCREW M4 x 30MM | WALL PLUG | MOUNTING STRAP | ACCESSORIES (ii) | POWER PIN | ALLEN KEY | SCREW M3.5 x 16MM | SCREW M4x45MM | ROUND TAPER LEG<br>SCREW M3.5 x 16MM | HINGES 7/8"<br>SCREW M3.5 x 16MM | SCREW M6 x 50MM | IRON SHELF SUPPORT | WOOD DOWEL M8 x 30MM | MINIFIX CASING | MINIFIX M5 x 24MM | ACCESSORIES (i) |
| RY HARD SURFACE           | M 1 PC            | 1 PC            | 1 PC      | 1 PC           |                  | 15 PCS    | 1 PC      | 4 PCS             | 4 PCS         | 6 PCS<br>24 PCS                      | 4 PCS<br>24 PCS                  | 4 PCS           | 4 PCS              | MM 18 PCS            | 12 PCS         | 12 PCS            | QUANTITY        |