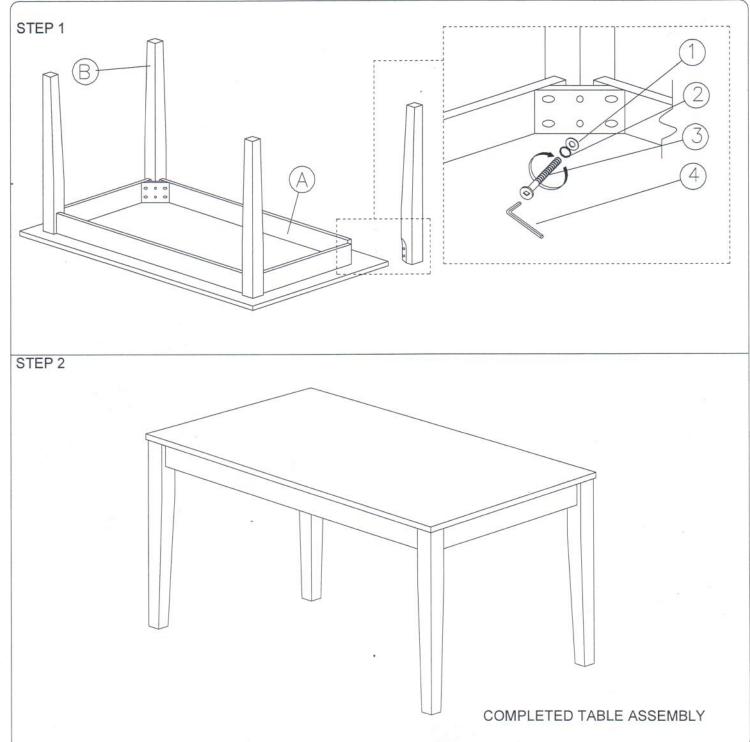

## ASSEMBLY INSTRUCTIONS

## MODEL: 7008T

Read this instruction carefully, remove all wrapping material, staples and straps from the carton. See hardware and furniture part list. For guidance. Be sure you have all wooden furniture parts on a clean and soft surface to prevent from being scratched. Follow the figure to start assembling.

Caution:

- 1. Do not FULLY -TIGHTEN the nut or bolt until all nut or nut bolt is ready to assembled.
- 2. Do not OVER- TIGHTEN the nut or nut bolt to avoid causing damages to the thread.
- 3. Keep all hardware part out of reach of children.

|     | PART LIST   |     | HARDWARE LIST |                      |          |     |  |
|-----|-------------|-----|---------------|----------------------|----------|-----|--|
| No. | DESCRIPTION | QTY | No.           | DESCRIPTION          |          | QTY |  |
| A   | TABLE TOP   | 1   | 1             | FLAT WASHER 6/19"    | 0        | 8   |  |
| B   | TABLE LEG   | 4   | 2             | SPRING WASHER 6/13"  | Ø        | 8   |  |
| D   |             |     | 3             | JCBC SCREW M6 X 70MM | 9        | 8   |  |
|     |             |     | 4             | M4 ALLEN KEY         | <u> </u> | 1   |  |