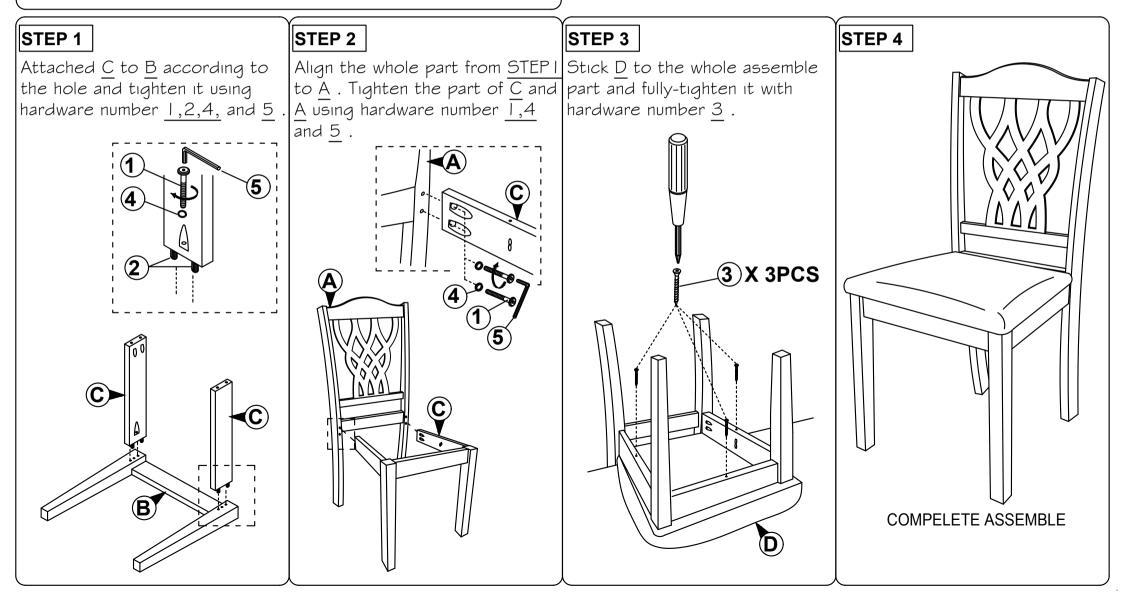

## **ASSEMBLY INSTRUCTION**

## **MODEL : 1017C**

Read this instruction carefully. Remove all wrapping material, staples and straps from the carton. See hardware and furniture part list

For guidance. Be sure you have all wooden furniture parts on a clean and flat soft surface, such as a carpet or rug, to prevent from being scratched. Follow the figure to start assembling. CAUTION :

- 1. Do not FULLY TIGHTEN the nut or screw untill all is ready to assemble.
- 2. Do not OVER TIGHTEN the nut or screw to avoid causing damages to the thread.

3. Keep all hardware part out reach of children.

| NO | PART LIST    | QTY   | NO | DESRIPTION           |   | QTY   |  |  |  |
|----|--------------|-------|----|----------------------|---|-------|--|--|--|
| А  | BACK REST    | 1 PC  | 1  | JCBC SCREW M6 X 50MM | 0 | 6 PCS |  |  |  |
| В  | FRONT LEG    | 1 PC  | 2  | WOOD DOWEL Ø8 x 30MM | 0 | 4 PCS |  |  |  |
| С  | SIDE RAIL    | 2 PCS | 3  | CSK SCREW M4 x 30MM  | 0 | 3 PCS |  |  |  |
| D  | CUSHION SEAT | 1 PC  | 4  | SPRNG WASHER M6      | 0 | 6 PCS |  |  |  |
|    |              |       | 5  | M4 ALLEN KEY         |   | 1 PC  |  |  |  |