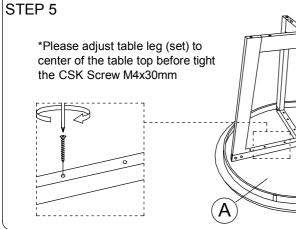

## **ASSEMBLY INSTRUCTIONS**

MODEL: 7048T

Read this instruction carefully, remove all wrapping material, staples and straps from the carton. See hardware and furniture part list. For guidance. Be sure you have all wooden furniture parts on a clean and soft surface to prevent from being scratched. Follow the figure to start assembling.

## Caution:

- 1. Do not FULLY -TIGHTEN the nut or bolt until all nut or nut bolt is ready to assembled.
- 2. Do not OVER- TIGHTEN the nut or nut bolt to avoid causing damages to the thread.
- 3. Keep all hardware part out of reach of children.

| HARDWARE LIST |                    |                       |     |  |
|---------------|--------------------|-----------------------|-----|--|
| No.           | DESCRIPTION        |                       | QTY |  |
| 1             | JCBC Screw M6x90mm | <u> </u>              | 4   |  |
| 2             | JCBC Screw M6x50mm | <b>diminimimi</b> (6) | 1   |  |
| 3             | JCBC Screw M6x25mm | СТИМИНИН              | 8   |  |
| 4             | CSK Screw M4x30mm  | <i>&lt;11111111</i> € | 12  |  |
| 5             | Spring Washer      |                       | 13  |  |
| 6             | Adjuster           | ette 🕦                | 4   |  |
| 7             | Allen Key          |                       | 1   |  |