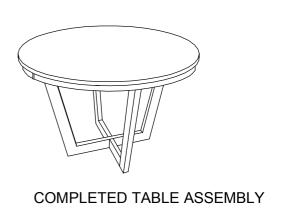

## **ASSEMBLY INSTRUCTIONS**

MODEL: 7048T

Read this instruction carefully, remove all wrapping material, staples and straps from the carton. See hardware and furniture part list. For guidance. Be sure you have all wooden furniture parts on a clean and soft surface to prevent from being scratched. Follow the figure to start assembling.

|     | PART LIST       |     |
|-----|-----------------|-----|
| No. | DESCRIPTION     | QTY |
| Α   | Table Top       | 1   |
| В   | Table Leg       | 4   |
| С   | C Table Support |     |
| D   | Bottom Support  | 1   |