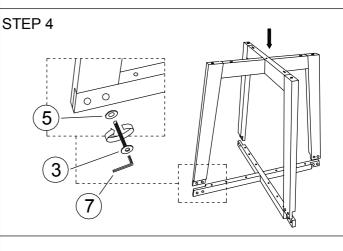

## **ASSEMBLY INSTRUCTIONS**

MODEL: 7048T

Read this instruction carefully, remove all wrapping material, staples and straps from the carton. See hardware and furniture part list. For guidance. Be sure you have all wooden furniture parts on a clean and soft surface to prevent from being scratched. Follow the figure to start assembling.

## Caution:

- 1. Do not FULLY -TIGHTEN the nut or bolt until all nut or nut bolt is ready to assembled.
- 2. Do not OVER- TIGHTEN the nut or nut bolt to avoid causing damages to the thread.
- 3. Keep all hardware part out of reach of children.

| HARDWARE LIST |                    |                       |     |  |
|---------------|--------------------|-----------------------|-----|--|
| No.           | DESCRIPTION        |                       | QTY |  |
| 1             | JCBC Screw M6x90mm | <u> </u>              | 4   |  |
| 2             | JCBC Screw M6x50mm | <b>diminimimi</b> (6) | 1   |  |
| 3             | JCBC Screw M6x25mm | СТИМИНИН              | 8   |  |
| 4             | CSK Screw M4x30mm  | <i>&lt;11111111</i> € | 12  |  |
| 5             | Spring Washer      |                       | 13  |  |
| 6             | Adjuster           | ette 🕦                | 4   |  |
| 7             | Allen Key          |                       | 1   |  |