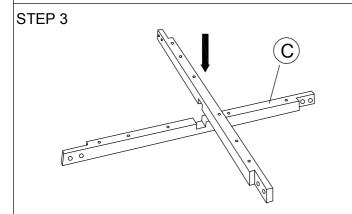

## **ASSEMBLY INSTRUCTIONS**

MODEL: 7048T

Read this instruction carefully, remove all wrapping material, staples and straps from the carton. See hardware and furniture part list. For guidance. Be sure you have all wooden furniture parts on a clean and soft surface to prevent from being scratched. Follow the figure to start assembling.

## Caution:

- 1. Do not FULLY -TIGHTEN the nut or bolt until all nut or nut bolt is ready to assembled.
- 2. Do not OVER- TIGHTEN the nut or nut bolt to avoid causing damages to the thread.
- 3. Keep all hardware part out of reach of children.

|     | PART LIST       |     |
|-----|-----------------|-----|
| No. | DESCRIPTION     | QTY |
| Α   | Table Top       | 1   |
| В   | Table Leg       | 4   |
| С   | C Table Support |     |
| D   | Bottom Support  | 1   |

| HARDWARE LIST |                    |                       |     |  |
|---------------|--------------------|-----------------------|-----|--|
| No.           | DESCRIPTION        |                       | QTY |  |
| 1             | JCBC Screw M6x90mm | <u> </u>              | 4   |  |
| 2             | JCBC Screw M6x50mm | <b>diminimimi</b> (6) | 1   |  |
| 3             | JCBC Screw M6x25mm | СТИМИНИН              | 8   |  |
| 4             | CSK Screw M4x30mm  | <i>&lt;11111111</i> € | 12  |  |
| 5             | Spring Washer      |                       | 13  |  |
| 6             | Adjuster           | ette 🕦                | 4   |  |
| 7             | Allen Key          |                       | 1   |  |