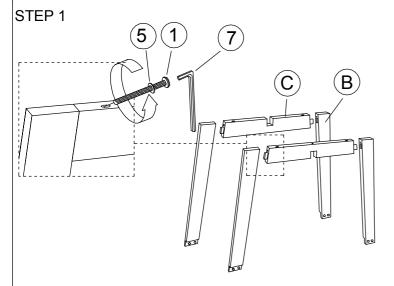

## **ASSEMBLY INSTRUCTIONS**

MODEL: 7048T

Read this instruction carefully, remove all wrapping material, staples and straps from the carton. See hardware and furniture part list. For guidance. Be sure you have all wooden furniture parts on a clean and soft surface to prevent from being scratched. Follow the figure to start assembling.

## Caution:

- 1. Do not FULLY -TIGHTEN the nut or bolt until all nut or nut bolt is ready to assembled.
- 2. Do not OVER- TIGHTEN the nut or nut bolt to avoid causing damages to the thread.
- 3. Keep all hardware part out of reach of children.

|     | PART LIST       |     |
|-----|-----------------|-----|
| No. | DESCRIPTION     | QTY |
| Α   | Table Top       | 1   |
| В   | Table Leg       | 4   |
| С   | C Table Support |     |
| D   | Bottom Support  | 1   |

| HARDWARE LIST |                    |                       |     |  |
|---------------|--------------------|-----------------------|-----|--|
| No.           | DESCRIPTION        |                       | QTY |  |
| 1             | JCBC Screw M6x90mm | <u> </u>              | 4   |  |
| 2             | JCBC Screw M6x50mm | <b>diminimimi</b> (6) | 1   |  |
| 3             | JCBC Screw M6x25mm | СТИМИНИН              | 8   |  |
| 4             | CSK Screw M4x30mm  | <i>&lt;11111111</i> € | 12  |  |
| 5             | Spring Washer      |                       | 13  |  |
| 6             | Adjuster           | ette 🕦                | 4   |  |
| 7             | Allen Key          |                       | 1   |  |