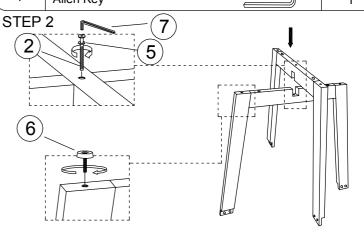

## **ASSEMBLY INSTRUCTIONS**

MODEL: 7048T

Read this instruction carefully, remove all wrapping material, staples and straps from the carton. See hardware and furniture part list. For guidance. Be sure you have all wooden furniture parts on a clean and soft surface to prevent from being scratched. Follow the figure to start assembling.

## Caution:

- 1. Do not FULLY -TIGHTEN the nut or bolt until all nut or nut bolt is ready to assembled.
- 2. Do not OVER- TIGHTEN the nut or nut bolt to avoid causing damages to the thread.
- 3. Keep all hardware part out of reach of children.

|     | PART LIST       |     |
|-----|-----------------|-----|
| No. | DESCRIPTION     | QTY |
| Α   | Table Top       | 1   |
| В   | Table Leg       | 4   |
| С   | C Table Support |     |
| D   | Bottom Support  | 1   |

| HARDWARE LIST |                    |                       |     |  |
|---------------|--------------------|-----------------------|-----|--|
| No.           | DESCRIPTION        |                       | QTY |  |
| 1             | JCBC Screw M6x90mm | <u> </u>              | 4   |  |
| 2             | JCBC Screw M6x50mm | <b>diminimimi</b> (6) | 1   |  |
| 3             | JCBC Screw M6x25mm | СТИМИНИН              | 8   |  |
| 4             | CSK Screw M4x30mm  | <i>&lt;11111111</i> € | 12  |  |
| 5             | Spring Washer      |                       | 13  |  |
| 6             | Adjuster           | ette 🕦                | 4   |  |
| 7             | Allen Key          |                       | 1   |  |