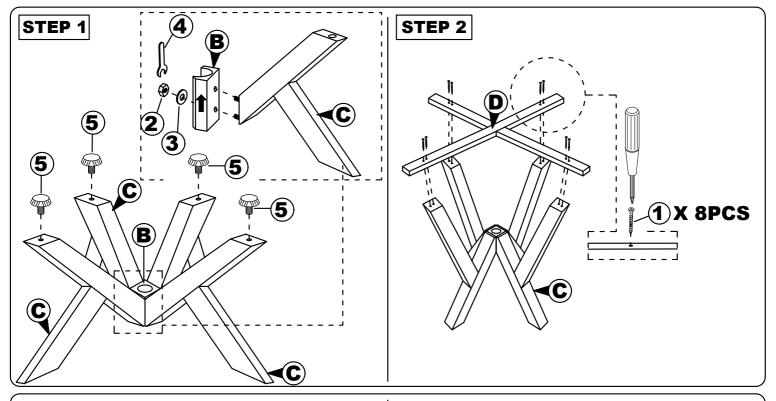

## MODEL: 7231T as and straps | CAUTION:

Read this instruction carefully. Remove all wrapping material, staples and straps from the carton. See hardware and furniture part list For guidance. Be sure you have all wooden furniture parts on a clean and flat soft surface, such as a carpet or rug, to prevent from being scratched. Follow the figure to start assembling.

| NO | PART LIST             | QTY   |
|----|-----------------------|-------|
| Α  | TABLE TOP             | 1 PC  |
| В  | PEDESTAL TABLE CENTER | 1 PC  |
| С  | PEDESTAL LEGS         | 4 PCS |
| D  | CROSS BAR 'X'         | 2 PCS |

| NO | DESRIPTION          | QTY    |
|----|---------------------|--------|
| 1  | CSK SCREW M4 X 30MM | 16 PCS |
| 2  | HEX. NUT            | 8 PCS  |
| 3  | FLAT WASHER         | 8 PCS  |
| 4  | SPANNAR 🔪           | 1 PC   |
| 5  | ADJUSTER            | 4 PCS  |