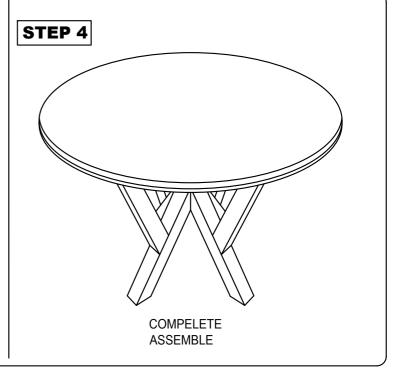

## MODEL: 7231T as and straps | CAUTION:

Read this instruction carefully. Remove all wrapping material, staples and straps from the carton. See hardware and furniture part list For guidance. Be sure you have all wooden furniture parts on a clean and flat soft surface, such as a carpet or rug, to prevent from being scratched. Follow the figure to start assembling.

| NO | PART LIST             | QTY   |
|----|-----------------------|-------|
| Α  | TABLE TOP             | 1 PC  |
| В  | PEDESTAL TABLE CENTER | 1 PC  |
| С  | PEDESTAL LEGS         | 4 PCS |
| D  | CROSS BAR 'X'         | 2 PCS |