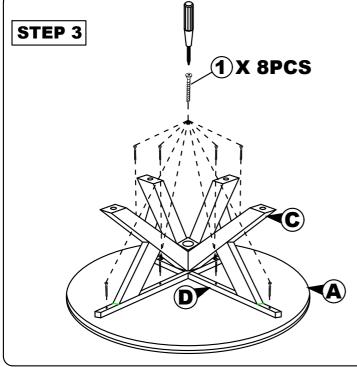

## MODEL: 7231T as and straps | CAUTION:

Read this instruction carefully. Remove all wrapping material, staples and straps from the carton. See hardware and furniture part list For guidance. Be sure you have all wooden furniture parts on a clean and flat soft surface, such as a carpet or rug, to prevent from being scratched. Follow the figure to start assembling.

| NO | PART LIST             | QTY   |
|----|-----------------------|-------|
| Α  | TABLE TOP             | 1 PC  |
| В  | PEDESTAL TABLE CENTER | 1 PC  |
| С  | PEDESTAL LEGS         | 4 PCS |
| D  | CROSS BAR 'X'         | 2 PCS |

| NO | DESRIPTION          | QTY    |
|----|---------------------|--------|
| 1  | CSK SCREW M4 X 30MM | 16 PCS |
| 2  | HEX. NUT            | 8 PCS  |
| 3  | FLAT WASHER         | 8 PCS  |
| 4  | SPANNAR 🔪           | 1 PC   |
| 5  | ADJUSTER            | 4 PCS  |