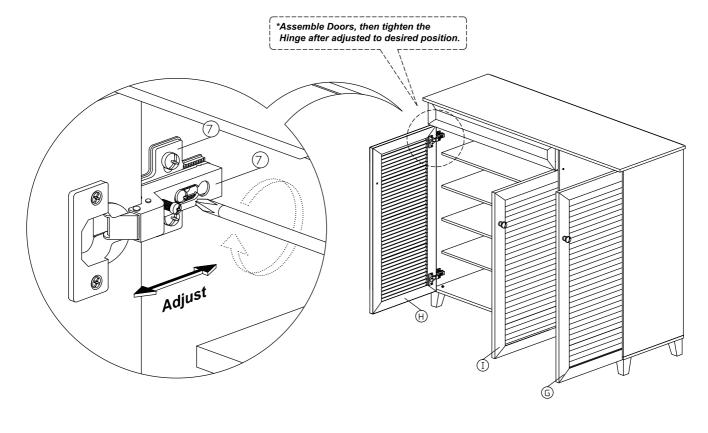

|             | Wooden Leg                | 5Pcs  |
| 12 | <b>D</b>    | Handle ( 9988 )           | 4Sets |
|    | -           | M4x25mm Handle Screw      | 75015 |
| 13 |             | Allen Key                 | 1Pc   |
| 14 |             | Z Bracket(Big)            | 4Pcs  |
| 15 | <b>~~~~</b> | M3 x 16mm Screw           | 8Pcs  |
| 16 | <b>(A</b> ) | Screw Cap                 | 3Pcs  |
| 17 |             | 15mm Minifix Cap          | 2Pcs  |



#### Step 1



### Step 2



2 9Pcs





| 6 | <b>(1)</b> | 4Pcs  |
|---|------------|-------|
| 7 |            | 2Pcs  |
| 8 |            | 20Pcs |







| 5  | (a) | 5Pcs |
|----|-----|------|
| 11 |     | 5Pcs |
| 13 |     | 1Pc  |

#### Step 7





#### Step 9



2 6Pcs



| 6  | 12Pcs |
|----|-------|
| 7  | 6Pcs  |
| 12 | 3Sets |