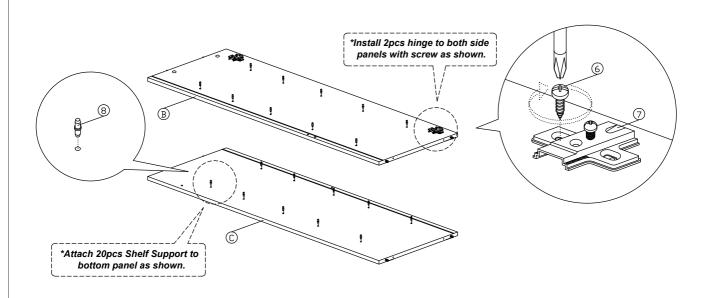

### Step 2

2 9Pcs

| 6 | <b>(1)</b> | 4Pcs  |
|---|------------|-------|
| 7 |            | 2Pcs  |
| 8 |            | 20Pcs |

| 5  | (a) | 5Pcs |
|----|-----|------|
| 11 |     | 5Pcs |
| 13 |     | 1Pc  |