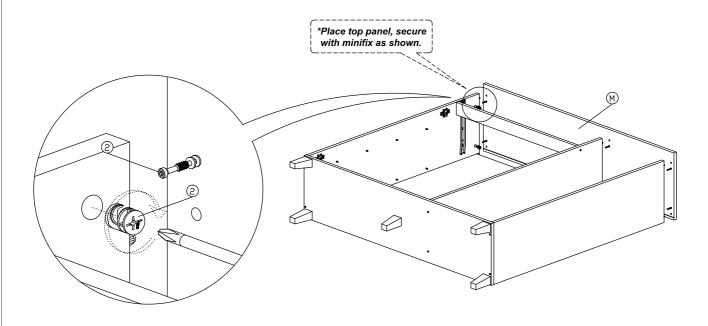

#### Step 9

2 6Pcs

| 6  | 12Pcs |
|----|-------|
| 7  | 6Pcs  |
| 12 | 3Sets |