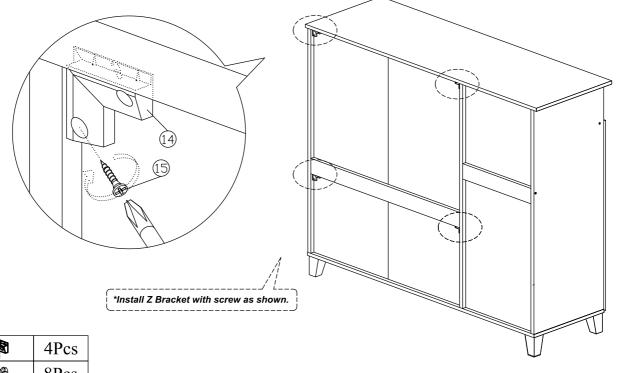

#### Step 9

2 6Pcs

| 6  | 12Pcs |
|----|-------|
| 7  | 6Pcs  |
| 12 | 3Sets |