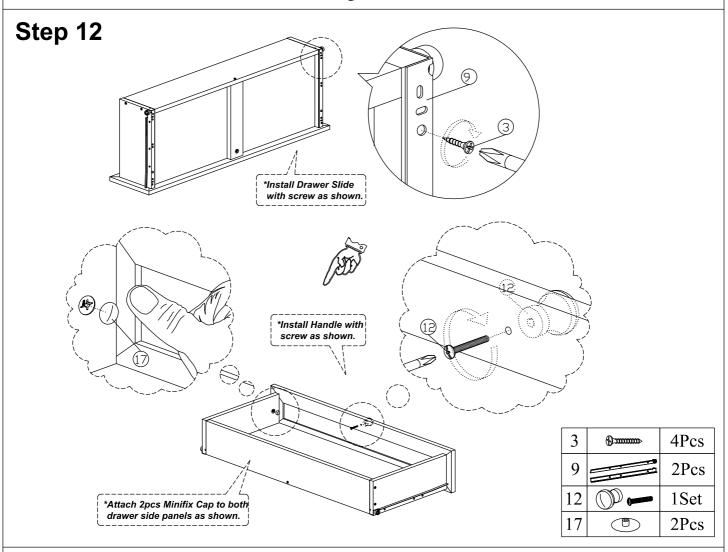

11 |             | Wooden Leg                | 5Pcs  |
| 12 | <b>D</b>    | Handle ( 9988 )           | 4Sets |
|    | -           | M4x25mm Handle Screw      | 75015 |
| 13 |             | Allen Key                 | 1Pc   |
| 14 |             | Z Bracket(Big)            | 4Pcs  |
| 15 | <b>~~~~</b> | M3 x 16mm Screw           | 8Pcs  |
| 16 | <b>(A</b> ) | Screw Cap                 | 3Pcs  |
| 17 |             | 15mm Minifix Cap          | 2Pcs  |



#### Step 1



### Step 2



2 9Pcs





| 6 | <b>(1)</b> | 4Pcs  |
|---|------------|-------|
| 7 |            | 2Pcs  |
| 8 |            | 20Pcs |







| 5  | (a) | 5Pcs |
|----|-----|------|
| 11 |     | 5Pcs |
| 13 |     | 1Pc  |

#### Step 7





#### Step 9



2 6Pcs



| 6  | 12Pcs |
|----|-------|
| 7  | 6Pcs  |
| 12 | 3Sets |