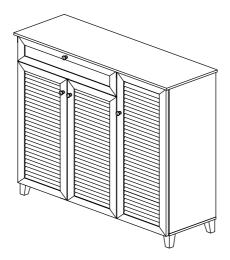

#### **Model: WI5308**



#### **Part List**



| Hardware List |          |                          |       |  |
|---------------|----------|--------------------------|-------|--|
| 1             |          | 8x25mm Dowel             | 27Pcs |  |
| 2             |          | (15MM)<br>Titus Mini Fix | 9Sets |  |
| 3             | <b>⊕</b> | M3.5x15mm Screw          | 4Pcs  |  |
| 4             | <b>@</b> | M4x38mm Screw            | 17Pcs |  |
| 5             | (a)      | M7x40mm Screw            | 5Pcs  |  |
| 6             |          | TP 10#x1/2" Screw        | 24Pcs |  |
| 7             |          | Hinges (012)F            | 6Sets |  |
| 8             |          | M5x16 Shelf Support      | 36Pcs |  |
| 9             | <u> </u> | Drawer Slide = 300mm     | 1Set  |  |

| 10 | ((()        | M5x8mm Screw (Eur