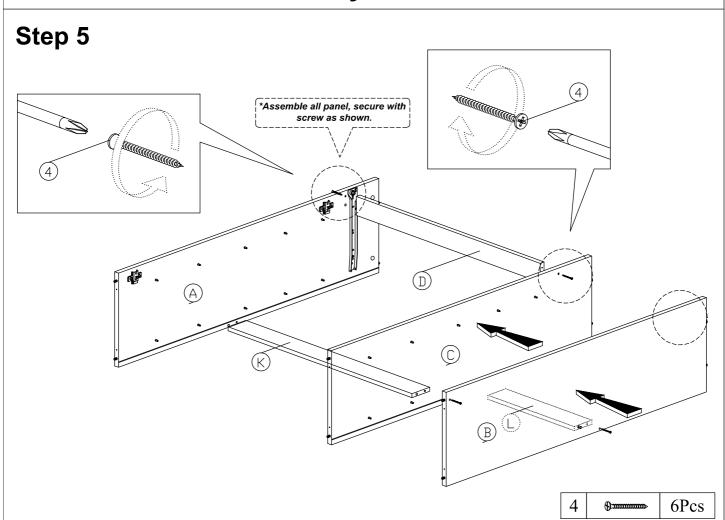

Pcs |  |
| 9             | <u> </u> | Drawer Slide = 300mm     | 1Set  |  |

| 10 | ((()        | M5x8mm Screw (Euro Screw) | 4Pcs  |
|----|-------------|---------------------------|-------|
| 11 |             | Wooden Leg                | 5Pcs  |
| 12 | <b>D</b>    | Handle ( 9988 )           | 4Sets |
|    | -           | M4x25mm Handle Screw      | 75015 |
| 13 |             | Allen Key                 | 1Pc   |
| 14 |             | Z Bracket(Big)            | 4Pcs  |
| 15 | <b>~~~~</b> | M3 x 16mm Screw           | 8Pcs  |
| 16 | <b>(A</b> ) | Screw Cap                 | 3Pcs  |
| 17 |             | 15mm Minifix Cap          | 2Pcs  |



#### Step 1



### Step 2



2 9Pcs





| 6 | <b>(1)</b> | 4Pcs  |
|---|------------|-------|
| 7 |            | 2Pcs  |
| 8 |            | 20Pcs |







| 5  | (a) | 5Pcs |
|----|-----|------|
| 11 |     | 5Pcs |
| 13 |     | 1Pc  |

#### Step 7





#### Step 9



2 6Pcs



| 6  | 12Pcs |
|----|-------|
| 7  | 6Pcs  |
| 12 | 3Sets |