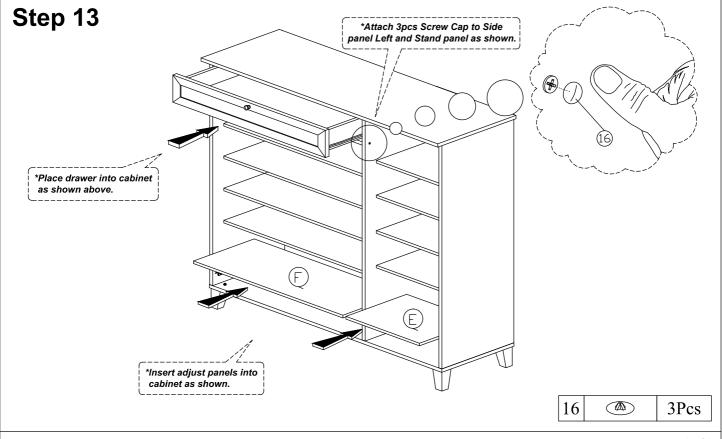

1 |             | Wooden Leg                | 5Pcs  |
| 12 | <b>D</b>    | Handle ( 9988 )           | 4Sets |
|    | -           | M4x25mm Handle Screw      | 75015 |
| 13 |             | Allen Key                 | 1Pc   |
| 14 |             | Z Bracket(Big)            | 4Pcs  |
| 15 | <b>~~~~</b> | M3 x 16mm Screw           | 8Pcs  |
| 16 | <b>(A</b> ) | Screw Cap                 | 3Pcs  |
| 17 |             | 15mm Minifix Cap          | 2Pcs  |



#### Step 1



### Step 2



2 9Pcs





| 6 | <b>(1)</b> | 4Pcs  |
|---|------------|-------|
| 7 |            | 2Pcs  |
| 8 |            | 20Pcs |







| 5  | (a) | 5Pcs |
|----|-----|------|
| 11 |     | 5Pcs |
| 13 |     | 1Pc  |

#### Step 7





#### Step 9



2 6Pcs



| 6  | 12Pcs |
|----|-------|
| 7  | 6Pcs  |
| 12 | 3Sets |