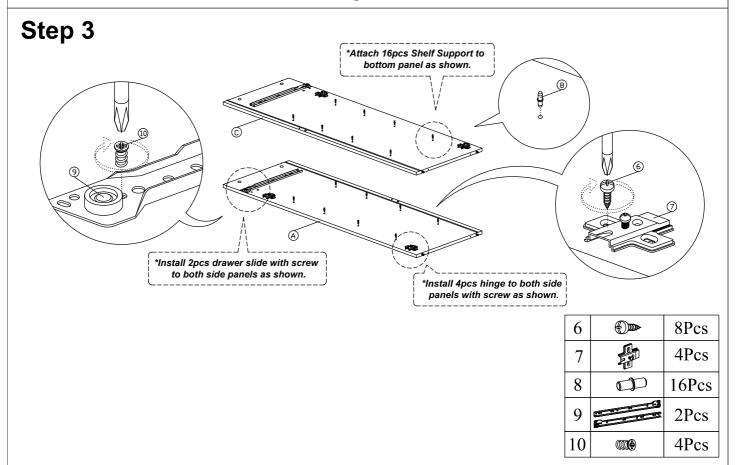

### Step 2

2 9Pcs

| 6 | <b>(1)</b> | 4Pcs  |
|---|------------|-------|
| 7 |            | 2Pcs  |
| 8 |            | 20Pcs |

| 5  | (a) | 5Pcs |
|----|-----|------|
| 11 |     | 5Pcs |
| 13 |     | 1Pc  |