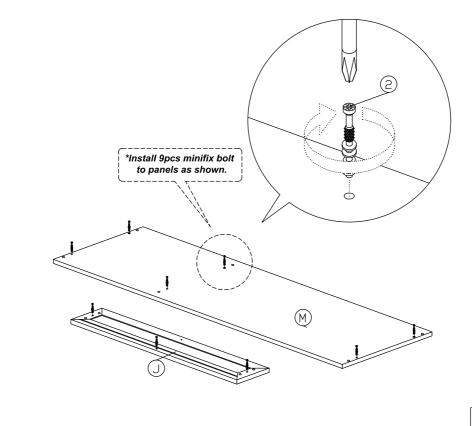

### Step 2

2 9Pcs

| 6 | <b>(1)</b> | 4Pcs  |
|---|------------|-------|
| 7 |            | 2Pcs  |
| 8 |            | 20Pcs |

| 5  | (a) | 5Pcs |
|----|-----|------|
| 11 |     | 5Pcs |
| 13 |     | 1Pc  |