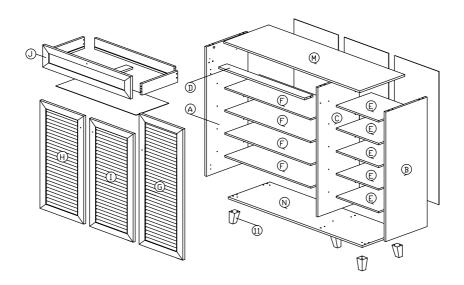

#### **Part List**

| Hardware List |          |                          |       |  |
|---------------|----------|--------------------------|-------|--|
| 1             |          | 8x25mm Dowel             | 27Pcs |  |
| 2             |          | (15MM)<br>Titus Mini Fix | 9Sets |  |
| 3             | <b>⊕</b> | M3.5x15mm Screw          | 4Pcs  |  |
| 4             | <b>@</b> | M4x38mm Screw            | 17Pcs |  |
| 5             | (a)      | M7x40mm Screw            | 5Pcs  |  |
| 6             |          | TP 10#x1/2" Screw        | 24Pcs |  |
| 7             |          | Hinges (012)F            | 6Sets |  |
| 8             |          | M5x16 Shelf Support      | 36Pcs |  |
| 9             | <u> </u> | Drawer Slide = 300mm     | 1Set  |  |

| 10 | ((()        | M5x8mm Screw (Euro Screw) | 4Pcs  |
|----|-------------|---------------------------|-------|
| 11 |             | Wooden Leg                | 5Pcs  |
| 12 | <b>D</b>    | Handle ( 9988 )           | 4Sets |
|    | -           | M4x25mm Handle Screw      | 75015 |
| 13 |             | Allen Key                 | 1Pc   |
| 14 |             | Z Bracket(Big)            | 4Pcs  |
| 15 | <b>~~~~</b> | M3 x 16mm Screw           | 8Pcs  |
| 16 | <b>(A</b> ) | Screw Cap                 | 3Pcs  |
| 17 |             | 15mm Minifix Cap          | 2Pcs  |