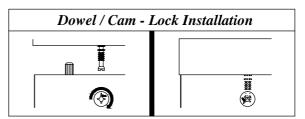

Screw        | 24Pcs |  |
| 7             |          | Hinges (012)F            | 6Sets |  |
| 8             |          | M5x16 Shelf Support      | 36Pcs |  |
| 9             | <u> </u> | Drawer Slide = 300mm     | 1Set  |  |

| 10 | ((()        | M5x8mm Screw (Euro Screw) | 4Pcs  |
|----|-------------|---------------------------|-------|
| 11 |             | Wooden Leg                | 5Pcs  |
| 12 | <b>D</b>    | Handle ( 9988 )           | 4Sets |
|    | -           | M4x25mm Handle Screw      | 75015 |
| 13 |             | Allen Key                 | 1Pc   |
| 14 |             | Z Bracket(Big)            | 4Pcs  |
| 15 | <b>~~~~</b> | M3 x 16mm Screw           | 8Pcs  |
| 16 | <b>(A</b> ) | Screw Cap                 | 3Pcs  |
| 17 |             | 15mm Minifix Cap          | 2Pcs  |



#### Step 1



### Step 2



2 9Pcs





| 6 | <b>(1)</b> | 4Pcs  |
|---|------------|-------|
| 7 |            | 2Pcs  |
| 8 |            | 20Pcs |







| 5  | (a) | 5Pcs |
|----|-----|------|
| 11 |     | 5Pcs |
| 13 |     | 1Pc  |

#### Step 7





#### Step 9



2 6Pcs



| 6  | 12Pcs |
|----|-------|
| 7  | 6Pcs  |
| 12 | 3Sets |