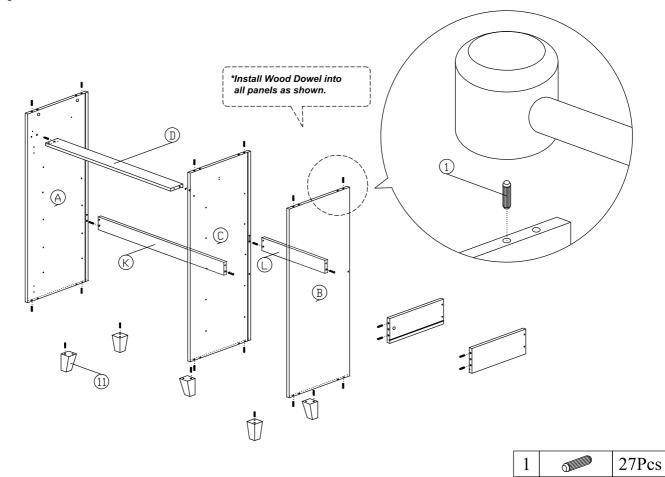

#### Step 1

### Step 2

2 9Pcs

| 6 | <b>(1)</b> | 4Pcs  |
|---|------------|-------|
| 7 |            | 2Pcs  |
| 8 |            | 20Pcs |

| 5  | (a) | 5Pcs |
|----|-----|------|
| 11 |     | 5Pcs |
| 13 |     | 1Pc  |