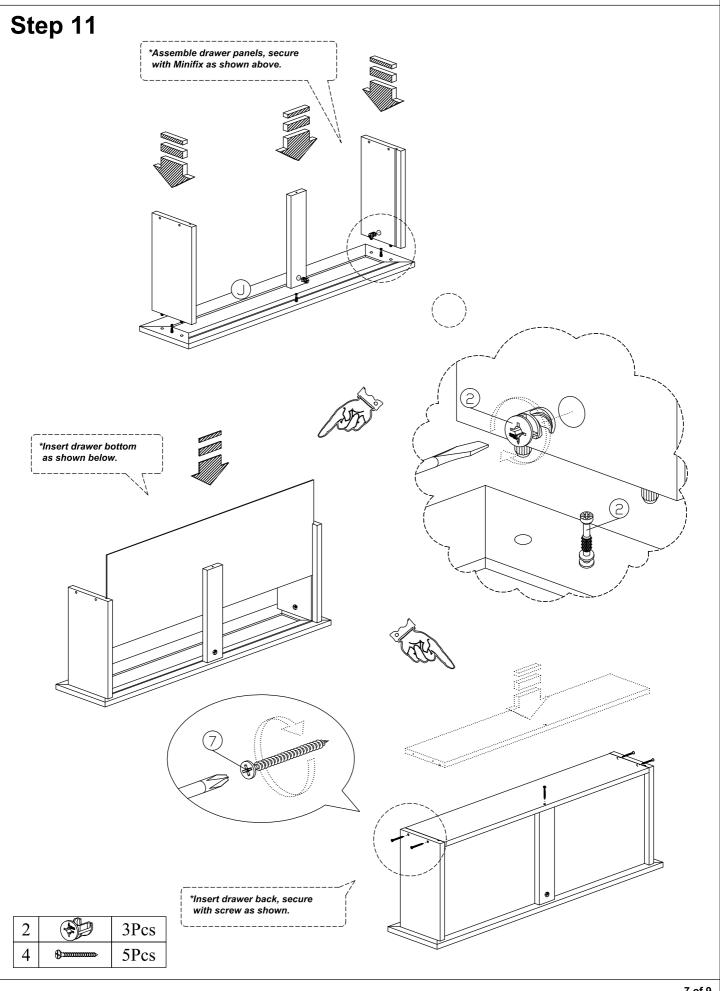

| 11 |             | Wooden Leg                | 5Pcs  |
| 12 | <b>D</b>    | Handle ( 9988 )           | 4Sets |
|    | -           | M4x25mm Handle Screw      | 75015 |
| 13 |             | Allen Key                 | 1Pc   |
| 14 |             | Z Bracket(Big)            | 4Pcs  |
| 15 | <b>~~~~</b> | M3 x 16mm Screw           | 8Pcs  |
| 16 | <b>(A</b> ) | Screw Cap                 | 3Pcs  |
| 17 |             | 15mm Minifix Cap          | 2Pcs  |



#### Step 1



### Step 2



2 9Pcs





| 6 | <b>(1)</b> | 4Pcs  |
|---|------------|-------|
| 7 |            | 2Pcs  |
| 8 |            | 20Pcs |







| 5  | (a) | 5Pcs |
|----|-----|------|
| 11 |     | 5Pcs |
| 13 |     | 1Pc  |

#### Step 7





#### Step 9



2 6Pcs



| 6  | 12Pcs |
|----|-------|
| 7  | 6Pcs  |
| 12 | 3Sets |