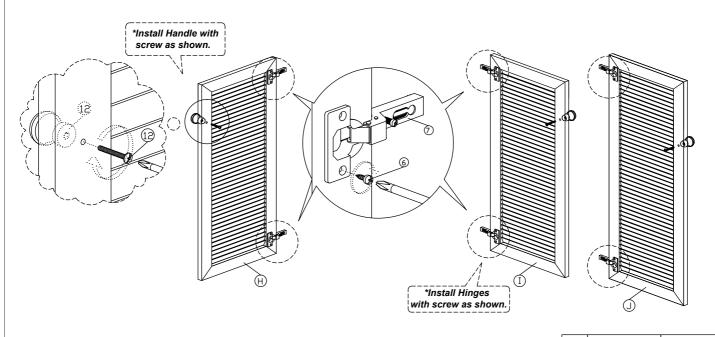

Pcs  |
|----|-------------|---------------------------|-------|
| 11 |             | Wooden Leg                | 5Pcs  |
| 12 | <b>D</b>    | Handle ( 9988 )           | 4Sets |
|    | -           | M4x25mm Handle Screw      | 75015 |
| 13 |             | Allen Key                 | 1Pc   |
| 14 |             | Z Bracket(Big)            | 4Pcs  |
| 15 | <b>~~~~</b> | M3 x 16mm Screw           | 8Pcs  |
| 16 | <b>(A</b> ) | Screw Cap                 | 3Pcs  |
| 17 |             | 15mm Minifix Cap          | 2Pcs  |



#### Step 1



### Step 2



2 9Pcs





| 6 | <b>(1)</b> | 4Pcs  |
|---|------------|-------|
| 7 |            | 2Pcs  |
| 8 |            | 20Pcs |







| 5  | (a) | 5Pcs |
|----|-----|------|
| 11 |     | 5Pcs |
| 13 |     | 1Pc  |

#### Step 7





#### Step 9



2 6Pcs



| 6  | 12Pcs |
|----|-------|
| 7  | 6Pcs  |
| 12 | 3Sets |