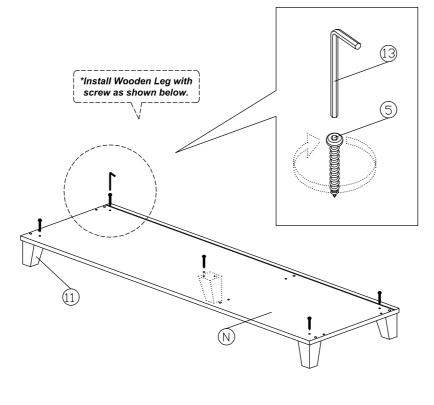

### Step 2

2 9Pcs

| 6 | <b>(1)</b> | 4Pcs  |
|---|------------|-------|
| 7 |            | 2Pcs  |
| 8 |            | 20Pcs |

| 5  | (a) | 5Pcs |
|----|-----|------|
| 11 |     | 5Pcs |
| 13 |     | 1Pc  |