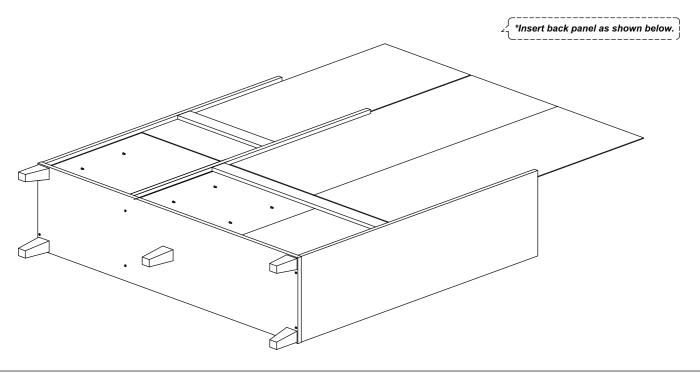

mm Screw (Euro Screw) | 4Pcs  |
|----|-------------|---------------------------|-------|
| 11 |             | Wooden Leg                | 5Pcs  |
| 12 | <b>D</b>    | Handle ( 9988 )           | 4Sets |
|    | -           | M4x25mm Handle Screw      | 75015 |
| 13 |             | Allen Key                 | 1Pc   |
| 14 |             | Z Bracket(Big)            | 4Pcs  |
| 15 | <b>~~~~</b> | M3 x 16mm Screw           | 8Pcs  |
| 16 | <b>(A</b> ) | Screw Cap                 | 3Pcs  |
| 17 |             | 15mm Minifix Cap          | 2Pcs  |



#### Step 1



### Step 2



2 9Pcs





| 6 | <b>(1)</b> | 4Pcs  |
|---|------------|-------|
| 7 |            | 2Pcs  |
| 8 |            | 20Pcs |







| 5  | (a) | 5Pcs |
|----|-----|------|
| 11 |     | 5Pcs |
| 13 |     | 1Pc  |

#### Step 7





#### Step 9



2 6Pcs



| 6  | 12Pcs |
|----|-------|
| 7  | 6Pcs  |
| 12 | 3Sets |