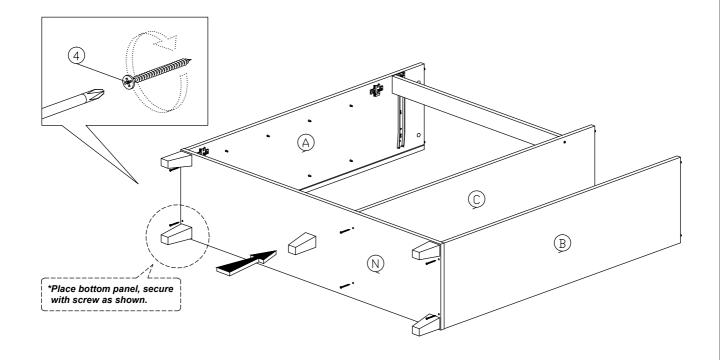

### Step 2

2 9Pcs

| 6 | <b>(1)</b> | 4Pcs  |
|---|------------|-------|
| 7 |            | 2Pcs  |
| 8 |            | 20Pcs |

| 5  | (a) | 5Pcs |
|----|-----|------|
| 11 |     | 5Pcs |
| 13 |     | 1Pc  |