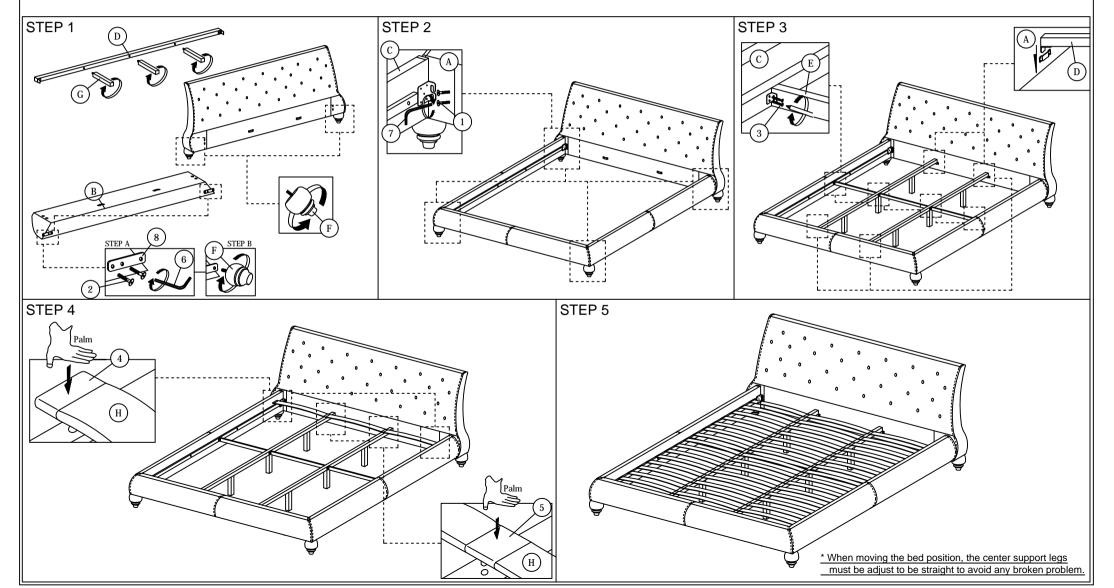

## ASSEMBLY INSTRUCTIONS

Read this instruction carefully. See hardware and furniture part list for guidance. Be sure all parts are complete, before you assemble. Place all wooden furniture parts on a clean and flat soft surface to prevent from being scratched. Follow the figure to start assembling.

CAUTIONS : 1. Do not FULLY - TIGHTEN the nut or nut bolt until all nut or bolt is ready assembed. 2. Do not OVER - TIGHTEN the nut or bolt to avoid causing damages to the thread. 3. Keep all hardware parts out of reach of children.

NOTE : THE LIST AND QUANTITY SHOWN ARE FOR 1 UNIT ASSEMBLY.

|      | PART LIST          |        |      |          |
|------|--------------------|--------|------|----------|
| ITEM | DESCRIPTION        | QTY    | ITEM |          |
| -    | HEADBOARD          | 1 PC   | 1    | JCBB BC  |
| A    |                    |        | 2    | JCBC BC  |
| В    | FOOTBOARD          | 1 PC   | 3    | WOOD S   |
| C    | SIDE RAIL          | 2 PCS  | 4    | BED SLA  |
| D    | CENTER RAIL        | 2 PCS  | 5    | BED SLA  |
| Е    | CENTER SUPPORT     | 3 PCS  | 6    | M4 ALLI  |
| F    | BED LEG            | 4 PCS  | 7    | M5 ALLI  |
| G    | CENTER SUPPORT LEG | 6 PCS  | 8    | Metal Pl |
| ե    | CENTER SUPPORT LEG | OPUS   |      |          |
| H    | BED SLAT           | 39 PCS |      |          |

| PART LIST |                           |        |  |
|-----------|---------------------------|--------|--|
| ITEM      | DESCRIPTION               |        |  |
| 1         | JCBB BOLT M8 x 40mm       | 8 PCS  |  |
| 2         | JCBC BOLT M6 x 20mm       | 4 PCS  |  |
| 3         | WOOD SCREW M3.5 x 16mm    | 12 PCS |  |
| 4         | BED SLAT SIDE FITTER 🔗    | 26 PCS |  |
| 5         | BED SLAT CENTER FITTER 🔷  | 26 PCS |  |
| 6         | M4 ALLEN KEY (BALL SHAPE) | 1 PC   |  |
| 7         | M5 ALLEN KEY (BALL SHAPE) | 1 PC   |  |
| 8         | Metal Plate (5/16" H Nut) | 2 PCS  |  |