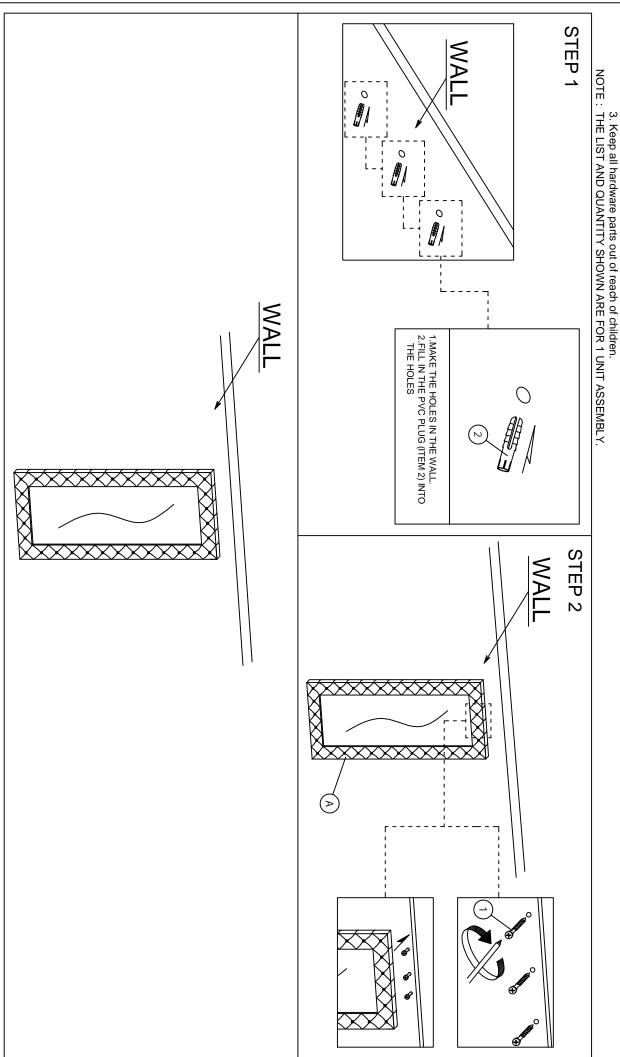

## ASSEMBLY INSTRUCTIONS

ITEM A Mirror

DESCRIPTION **PART LIST** 

1 P R

ITEM

PVC PLUG

3 PCS 3 PCS

۵ ۲

WOOD SCREW M4 x 38mm

DESCRIPTION **PART LIST** 

Be sure all parts are complete, before you assemble. Place all wooden furniture Read this instruction carefully. See hardware and furniture part list for guidance. parts on a clean and flat soft surface to prevent from being scratched

Follow the figure to start assembling.

- CAUTIONS: 1. Do not FULLY TIGHTEN the nut or nut bolt until all nut or bolt is ready assembed
- 2. Do not OVER TIGHTEN the nut or bolt to avoid causing damages to the thread.