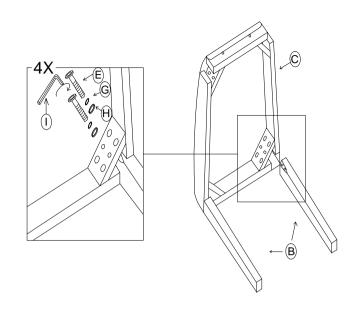

## CAUTION:

KEEP ALL HARDWARE PART OUT OF REACH OF CHILDREN

| PART LIST |                   |       |
|-----------|-------------------|-------|
| CODE      | DESCRIPTION       | QTY   |
| Α         | BACK REST         | 1PC   |
| В         | FRONT LEG         | 2PCS  |
| С         | SEAT FRAME        | 1PC   |
| D         | JCBC BOLT M6X70MM | 4PCS  |
| E         | JCBC BOLT M6X60MM | 4PCS  |
| F         | JCBC BOLT M6X45MM | 2PCS  |
| G         | SPRING WASHER     | 10PCS |
| Н         | FLAT WASHER       | 10PCS |
|           | ALLEN KEY         | 1PC   |