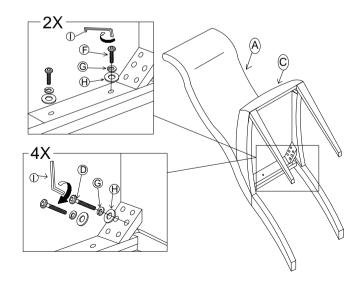

## CAUTION:

KEEP ALL HARDWARE PART OUT OF REACH OF CHILDREN

| PART LIST |                   |       |
|-----------|-------------------|-------|
| CODE      | DESCRIPTION       | QTY   |
| Α         | BACK REST         | 1PC   |
| В         | FRONT LEG         | 2PCS  |
| С         | SEAT FRAME        | 1PC   |
| D         | JCBC BOLT M6X70MM | 4PCS  |
| E         | JCBC BOLT M6X60MM | 4PCS  |
| F         | JCBC BOLT M6X45MM | 2PCS  |
| G         | SPRING WASHER     | 10PCS |
| Н         | FLAT WASHER       | 10PCS |
|           | ALLEN KEY         | 1PC   |