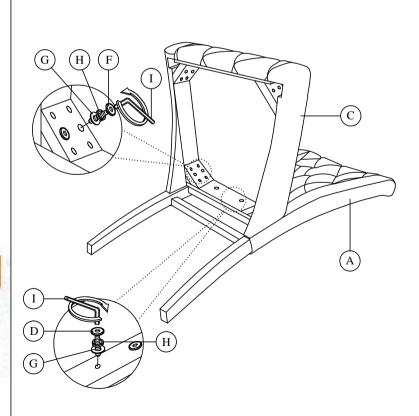

## PART LIST

| ITEM | DESCRIPTION      | QTY |
|------|------------------|-----|
| A    | CHAIR BACK FRAME | 1   |
| В    | FRONT LEG        | 2   |
| С    | CUSHION SEAT     | 1   |

## **HARDWARE LIST**

| ITEM | DESCRIPTION          |                | QTY | ITEM | DESCRIPTION      |          | QTY |
|------|----------------------|----------------|-----|------|------------------|----------|-----|
| D    | JCBC SCREW M6 x 45mm | <b>@</b> ===== | 2   | G    | FLAT WASHER ½"   | 0        | 10  |
| Е    | JCBC SCREW M6 x 60mm | <u> </u>       | 4   | Н    | SPRING WASHER ¼" | <b>©</b> | 10  |
| F    | JCBC SCREW M6 x 80mm | <u> </u>       | 4   | I    | ALLEN KEY        |          | 1   |