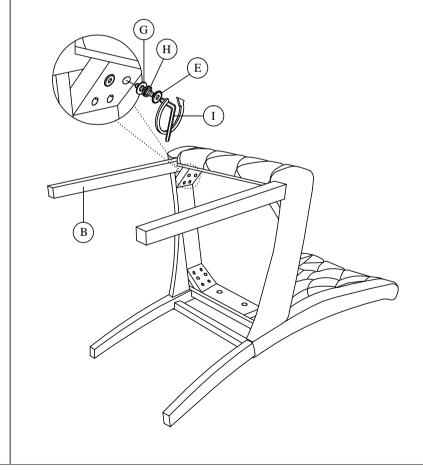

## PART LIST

| ITEM | DESCRIPTION      | QTY |
|------|------------------|-----|
| A    | CHAIR BACK FRAME | 1   |
| В    | FRONT LEG        | 2   |
| С    | CUSHION SEAT     | 1   |

## **HARDWARE LIST**

| ITEM | DESCRIPTION          |                | QTY | ITEM | DESCRIPTION      |          | QTY |
|------|----------------------|----------------|-----|------|------------------|----------|-----|
| D    | JCBC SCREW M6 x 45mm | <b>@</b> ===== | 2   | G    | FLAT WASHER ½"   | 0        | 10  |
| Е    | JCBC SCREW M6 x 60mm | <u> </u>       | 4   | Н    | SPRING WASHER ¼" | <b>©</b> | 10  |
| F    | JCBC SCREW M6 x 80mm | <u> </u>       | 4   | I    | ALLEN KEY        |          | 1   |