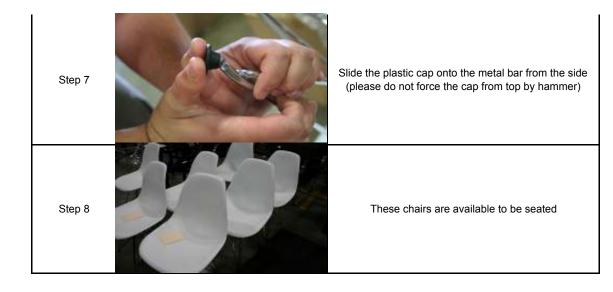

| INSTRUCTION FOR DC-231 |         |                                                                                                                                                                                                               |
|------------------------|---------|---------------------------------------------------------------------------------------------------------------------------------------------------------------------------------------------------------------|
| Step                   | PICTURE | Notes                                                                                                                                                                                                         |
| Step 1                 |         | place the seat and feet upside down. Then, start with the first screw (please note that 4 of the metal bars do not seem to be aligned with the holes when you first putting them together                     |
| Step 2                 |         | When the 1st screw is tightened up, work on the 2nd scew at the hole facing diagonally from the first hole.                                                                                                   |
| Step 3                 |         | After the 1st and the 2nd screws have been tightened, work on the 3rd one. The right way to align the 3rd metal bar with the pre-drilled hole is to push the metal bar towards the hole so that they match up |
| Step 4                 |         | When 3 screws have been tightened up, the last metal bar will appear to be not lining up with the hole. The next step is to push the metal bar harder and hold it towards matching with the hole.             |
| Step 5                 |         | You may need additional hands to help pushing the metal bar towards the hole as you need to apply enough forces to maneuver the last piece of metal bar                                                       |
| Step 6                 |         | Then, find the plastic floor protectors from a small plastic bag in the box (8 pieces provided)                                                                                                               |
|                        |         |                                                                                                                                                                                                               |