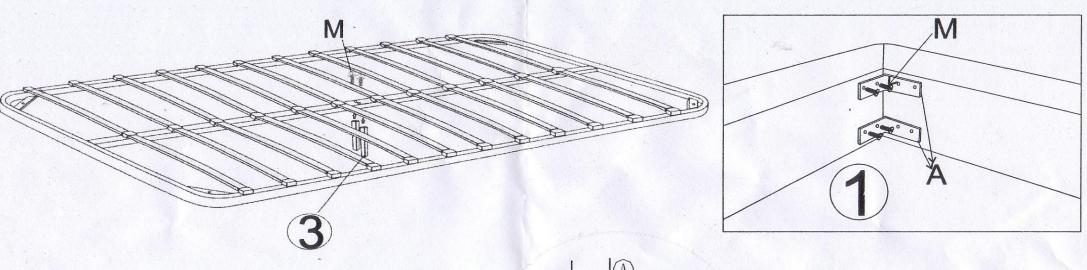

| Steps | Please find the specific operations on the sketch map                 |  |
|-------|-----------------------------------------------------------------------|--|
| 1     | Use the A type angle irons to fix four corners                        |  |
| 2     | Fix the platoon skeleton using C type angle irons on the four corners |  |
| 3     | Install platoon skeleton's feet                                       |  |

Note: The 34 bolts for part M, 34 screws are not in the hardware kit. They are pre-screwed on frame in the holes.

| Accessory code | Number | Accessory picture |
|----------------|--------|-------------------|
| Α              | 8 Pcs  | 0000              |
| С              | 10 Pcs | 0.0               |
| М              | 34 Pcs | 30*8mm            |
| N              | 30 Pcs | ®                 |
|                | 1 Pcs  |                   |
|                |        | (L)               |