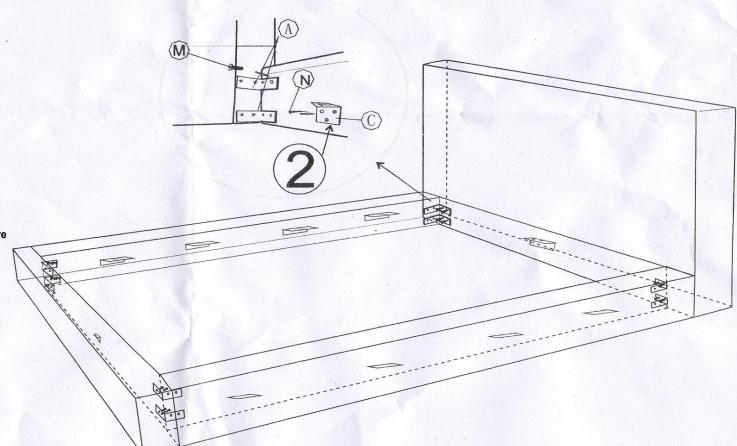

| Steps | Please find the specific operations on the sketch map                 |  |
|-------|-----------------------------------------------------------------------|--|
| 1     | Use the A type angle irons to fix four corners                        |  |
| 2     | Fix the platoon skeleton using C type angle irons on the four corners |  |
| 3     | Install platoon skeleton's feet                                       |  |

Note: The 34 bolts for part M, 34 screws are not in the hardware kit. They are pre-screwed on frame in the holes.

| Accessory code | Number | Accessory picture |
|----------------|--------|-------------------|
| Α              | 8 Pcs  | 0000              |
| С              | 10 Pcs | 0.0               |
| М              | 34 Pcs | 30*8mm            |
| N              | 30 Pcs | ®                 |
|                | 1 Pcs  |                   |
|                |        | (L)               |