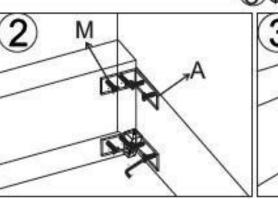

| 配件代号 | 教量     | 能件                                                                                                                                                                                                                                                                                                                                                                                                                                                                                                                                                                                                                                                                                                                                                                                                                                                                                                                                                                                                                                                                                                                                                                                                                                                                                                                                                                                                                                                                                                                                                                                                                                                                                                                                                                                                                                                                                                                                                                                                                                                                                                                             | 30                                |
|------|--------|--------------------------------------------------------------------------------------------------------------------------------------------------------------------------------------------------------------------------------------------------------------------------------------------------------------------------------------------------------------------------------------------------------------------------------------------------------------------------------------------------------------------------------------------------------------------------------------------------------------------------------------------------------------------------------------------------------------------------------------------------------------------------------------------------------------------------------------------------------------------------------------------------------------------------------------------------------------------------------------------------------------------------------------------------------------------------------------------------------------------------------------------------------------------------------------------------------------------------------------------------------------------------------------------------------------------------------------------------------------------------------------------------------------------------------------------------------------------------------------------------------------------------------------------------------------------------------------------------------------------------------------------------------------------------------------------------------------------------------------------------------------------------------------------------------------------------------------------------------------------------------------------------------------------------------------------------------------------------------------------------------------------------------------------------------------------------------------------------------------------------------|-----------------------------------|
| A    | 8      |                                                                                                                                                                                                                                                                                                                                                                                                                                                                                                                                                                                                                                                                                                                                                                                                                                                                                                                                                                                                                                                                                                                                                                                                                                                                                                                                                                                                                                                                                                                                                                                                                                                                                                                                                                                                                                                                                                                                                                                                                                                                                                                                | Instruction&Step:                 |
| c    | 10     | E E                                                                                                                                                                                                                                                                                                                                                                                                                                                                                                                                                                                                                                                                                                                                                                                                                                                                                                                                                                                                                                                                                                                                                                                                                                                                                                                                                                                                                                                                                                                                                                                                                                                                                                                                                                                                                                                                                                                                                                                                                                                                                                                            | 1, Put C on the beds, with Z.     |
|      | 10.0.7 | Local Control of Contr | 2. Fix the headboard and hed slat |

10 Le l 32 30#8mm 30 40\*5m 1 28nn 10 12om 1  $\bigcirc$ 4

м

N

х

Y

z

- 2, Fix the headboard and bed slat
- with A, Put Z on.
- 3, Fix the bedend and slats with A, put Z on.
- 4, Put Y as the legs for the slats on
- ☆ Note: The 32 bolts for part M, 32 screws are not in the hardware kit. They are pre-screwed on frame in the holes.