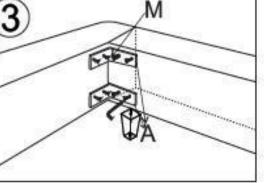

| 配件代号 | 教量     | 能件                                                                                                                                                                                                                                                                                                                                                                                                                                                                                                                                                                                                                                                                                                                                                                                                                                                                                                                                                                                                                                                                                                                                                                                                                                                                                                                                                                                                                                                                                                                                                                                                                                                                                                                                                                                                                                                                                                                                                                                                                                                                                                                             | 30                                |
|------|--------|--------------------------------------------------------------------------------------------------------------------------------------------------------------------------------------------------------------------------------------------------------------------------------------------------------------------------------------------------------------------------------------------------------------------------------------------------------------------------------------------------------------------------------------------------------------------------------------------------------------------------------------------------------------------------------------------------------------------------------------------------------------------------------------------------------------------------------------------------------------------------------------------------------------------------------------------------------------------------------------------------------------------------------------------------------------------------------------------------------------------------------------------------------------------------------------------------------------------------------------------------------------------------------------------------------------------------------------------------------------------------------------------------------------------------------------------------------------------------------------------------------------------------------------------------------------------------------------------------------------------------------------------------------------------------------------------------------------------------------------------------------------------------------------------------------------------------------------------------------------------------------------------------------------------------------------------------------------------------------------------------------------------------------------------------------------------------------------------------------------------------------|-----------------------------------|
| A    | 8      |                                                                                                                                                                                                                                                                                                                                                                                                                                                                                                                                                                                                                                                                                                                                                                                                                                                                                                                                                                                                                                                                                                                                                                                                                                                                                                                                                                                                                                                                                                                                                                                                                                                                                                                                                                                                                                                                                                                                                                                                                                                                                                                                | Instruction&Step:                 |
| c    | 10     | E E                                                                                                                                                                                                                                                                                                                                                                                                                                                                                                                                                                                                                                                                                                                                                                                                                                                                                                                                                                                                                                                                                                                                                                                                                                                                                                                                                                                                                                                                                                                                                                                                                                                                                                                                                                                                                                                                                                                                                                                                                                                                                                                            | 1, Put C on the beds, with Z.     |
|      | 10.0.7 | Local Control of Contr | 2. Fix the headboard and hed slat |

10 Le l 32 30#8mm 30 40\*5m 1 28nn 10 12om 1  $\bigcirc$ 4

м

N

х

Y

z

- 2, Fix the headboard and bed slat
- with A, Put Z on.
- 3, Fix the bedend and slats with A, put Z on.
- 4, Put Y as the legs for the slats on
- ☆ Note: The 32 bolts for part M, 32 screws are not in the hardware kit. They are pre-screwed on frame in the holes.