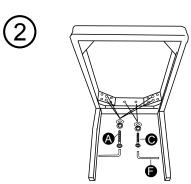

#### Hardware List (2 pcs)

| No | DESCRIPTION    | ١                 | QTY.   |
|----|----------------|-------------------|--------|
| Α  | JCBC M6 x 80mm |                   | 8 pcs  |
| В  | JCBC M6 x 60mm |                   | 8 pcs  |
| С  | JCBC M6 x 45mm |                   | 2 pcs  |
| D  | Spring Washer  | ٨                 | 18 pcs |
| Е  | Flat Washer    | 0                 | 18 pcs |
| F  | CSK M4 x 32mm  | <i>√1111111</i> ⊕ | 12 pcs |
| G  | Allen Key      |                   | 1 pc   |

### Part List (2 pcs)

| No | DESCRIPTION | QTY.  |
|----|-------------|-------|
| 1  | Chair Back  | 2 pcs |
| 2  | Front Leg   | 4 pcs |
| 3  | Chair Seat  | 2 pcs |