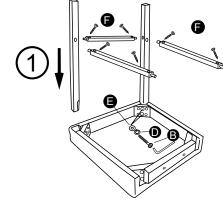

#### Hardware List (2 pcs)

| No | DESCRIPTION    | ١                 | QTY.   |
|----|----------------|-------------------|--------|
| Α  | JCBC M6 x 80mm |                   | 8 pcs  |
| В  | JCBC M6 x 60mm |                   | 8 pcs  |
| С  | JCBC M6 x 45mm |                   | 2 pcs  |
| D  | Spring Washer  | ٨                 | 18 pcs |
| Е  | Flat Washer    | 0                 | 18 pcs |
| F  | CSK M4 x 32mm  | <i>√1111111</i> ⊕ | 12 pcs |
| G  | Allen Key      |                   | 1 pc   |

### Part List (2 pcs)

| No | DESCRIPTION | QTY.  |
|----|-------------|-------|
| 1  | Chair Back  | 2 pcs |
| 2  | Front Leg   | 4 pcs |
| 3  | Chair Seat  | 2 pcs |