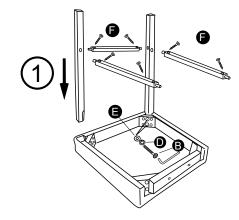

#### Hardware List (2 pcs)

| No | DESCRIPTION    | QTY.   |
|----|----------------|--------|
| Α  | JCBC M6 x 80mm | 8 pcs  |
| В  | JCBC M6 x 60mm | 8 pcs  |
| С  | JCBC M6 x 45mm | 2 pcs  |
| D  | Spring Washer  | 18 pcs |
| Е  | Flat Washer    | 18 pcs |
| F  | CSK M4 x 32mm  | 12 pcs |
| G  | Allen Key      | 1 pc   |

| _  |             |       |
|----|-------------|-------|
| No | DESCRIPTION | QTY.  |
| 1  | Chair Back  | 2 pcs |
| 2  | Front Leg   | 4 pcs |
| 3  | Chair Seat  | 2 pcs |