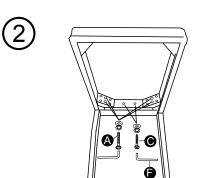

#### Hardware List (2 pcs)

| No | DESCRIPTION    | QTY.   |
|----|----------------|--------|
| Α  | JCBC M6 x 80mm | 8 pcs  |
| В  | JCBC M6 x 60mm | 8 pcs  |
| С  | JCBC M6 x 45mm | 2 pcs  |
| D  | Spring Washer  | 18 pcs |
| Е  | Flat Washer    | 18 pcs |
| F  | CSK M4 x 32mm  | 12 pcs |
| G  | Allen Key      | 1 pc   |

#### Hardware List (2 pcs)

| No | DESCRIPTION    | ١                 | QTY.   |
|----|----------------|-------------------|--------|
| Α  | JCBC M6 x 80mm |                   | 8 pcs  |
| В  | JCBC M6 x 60mm |                   | 8 pcs  |
| С  | JCBC M6 x 45mm |                   | 2 pcs  |
| D  | Spring Washer  | ٨                 | 18 pcs |
| Е  | Flat Washer    | 0                 | 18 pcs |
| F  | CSK M4 x 32mm  | <i>√1111111</i> ⊕ | 12 pcs |
| G  | Allen Key      |                   | 1 pc   |