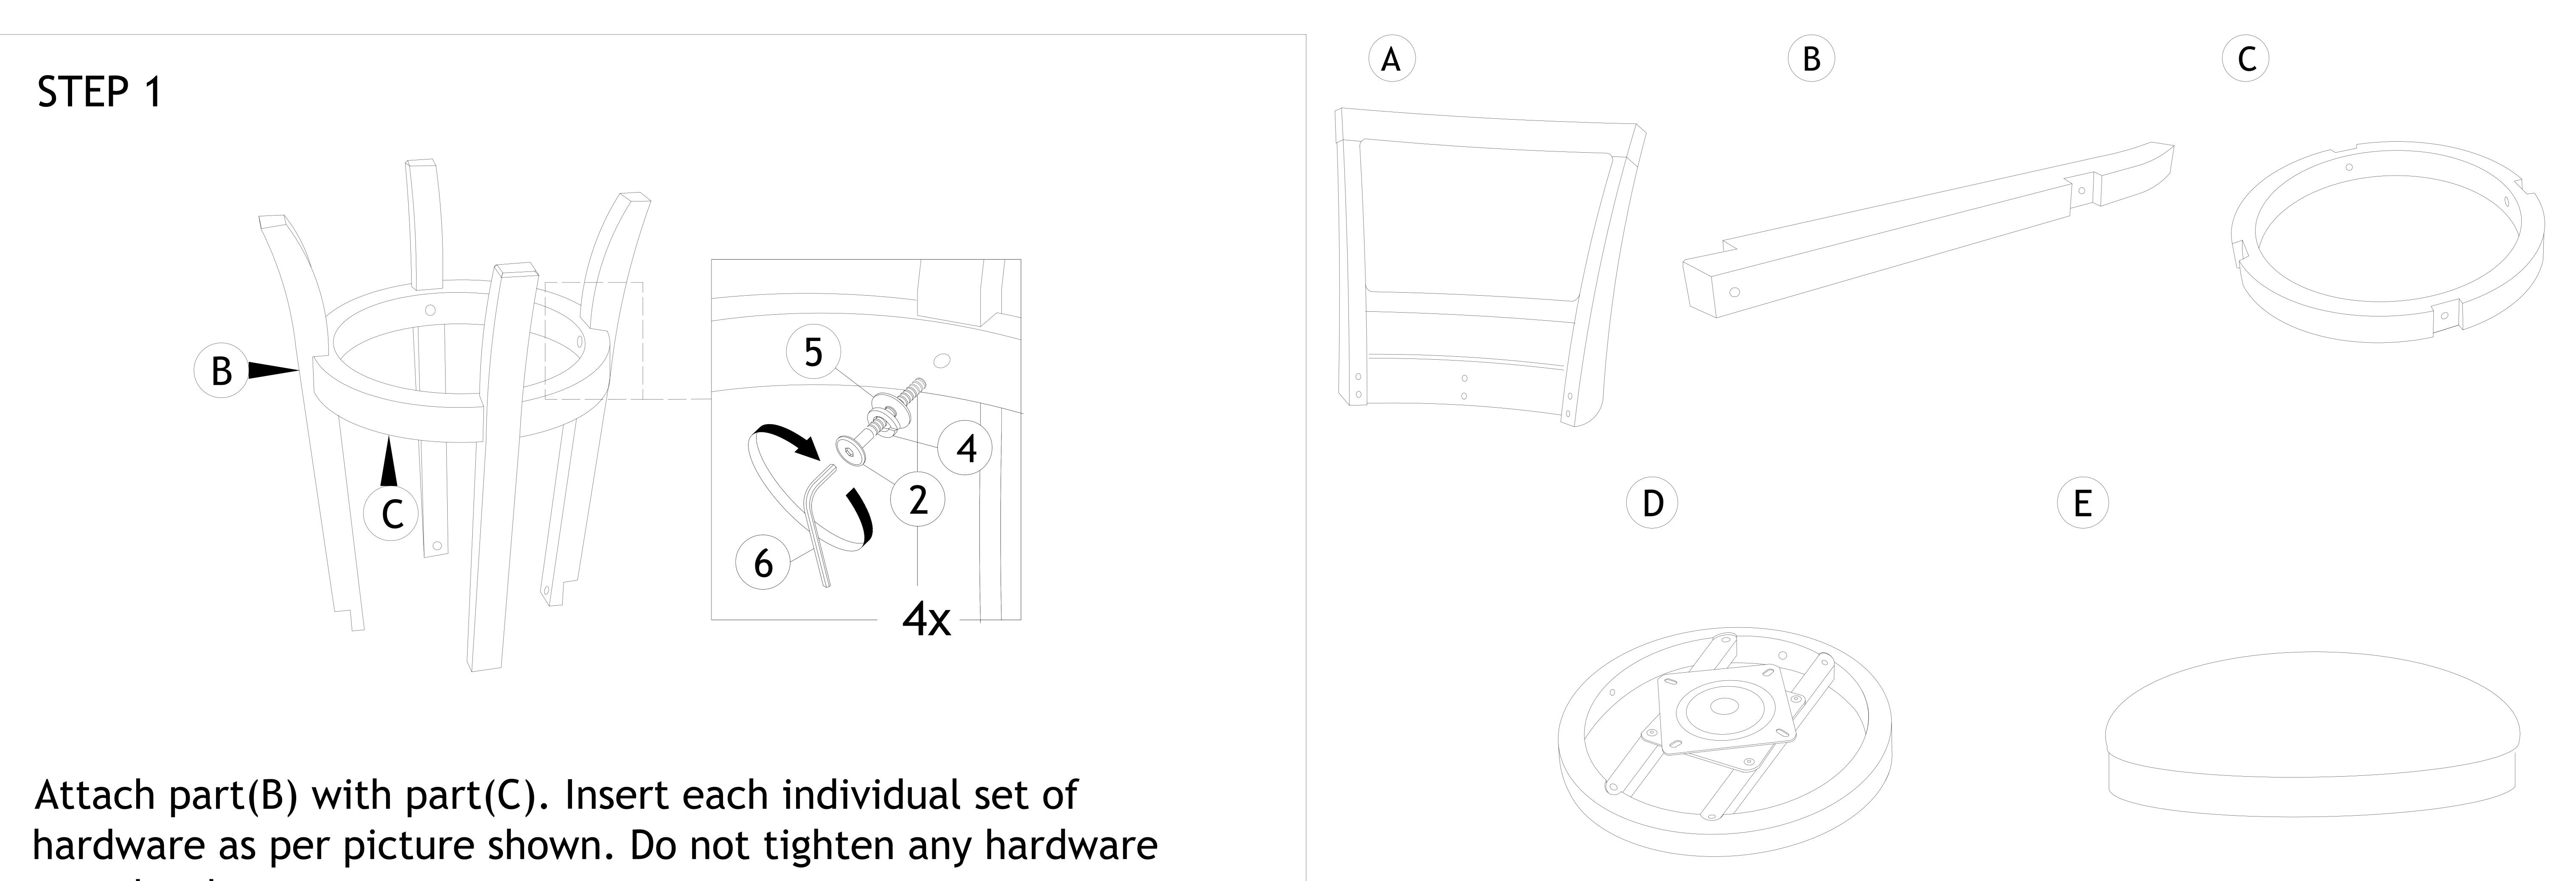

| PART LIST |                    |       |      | HARDWARE LIST           |  |        |  |
|-----------|--------------------|-------|------|-------------------------|--|--------|--|
| ITEM      | DESCRIPTION        | QTY   | ITEM | DESCRIPTION             |  | QTY    |  |
| A         | Backrest           | 1 PC  |      | JCBC Screw M6 x 25mm    |  | 4 PCS  |  |
| B         | Leg                | 4 PCS | 2    | JCBC Screw M6 x 40mm    |  | 4 PCS  |  |
| C         | Footrest           | 1 PC  | 3    | JCBC Screw M6 x 45mm    |  | 10 PCS |  |
| D         | Apron              | 1 PC  | 4    | Spring Washer M6 x 13mm |  | 14 PCS |  |
|           | Cushion with Apron | 1 PC  | 5    | Flat Washer M6 x 16.5mm |  | 14 PCS |  |
|           |                    |       | 6    | Allen Key M4 x 110      |  | 1 PC   |  |

Attach part(B) with part(D). Tighten part(B) with part(D) first, then tighten part(B) with part(C) completely. Insert 6 sets hardware first, then tighten part(A) with part(E) completely after alignment is done.