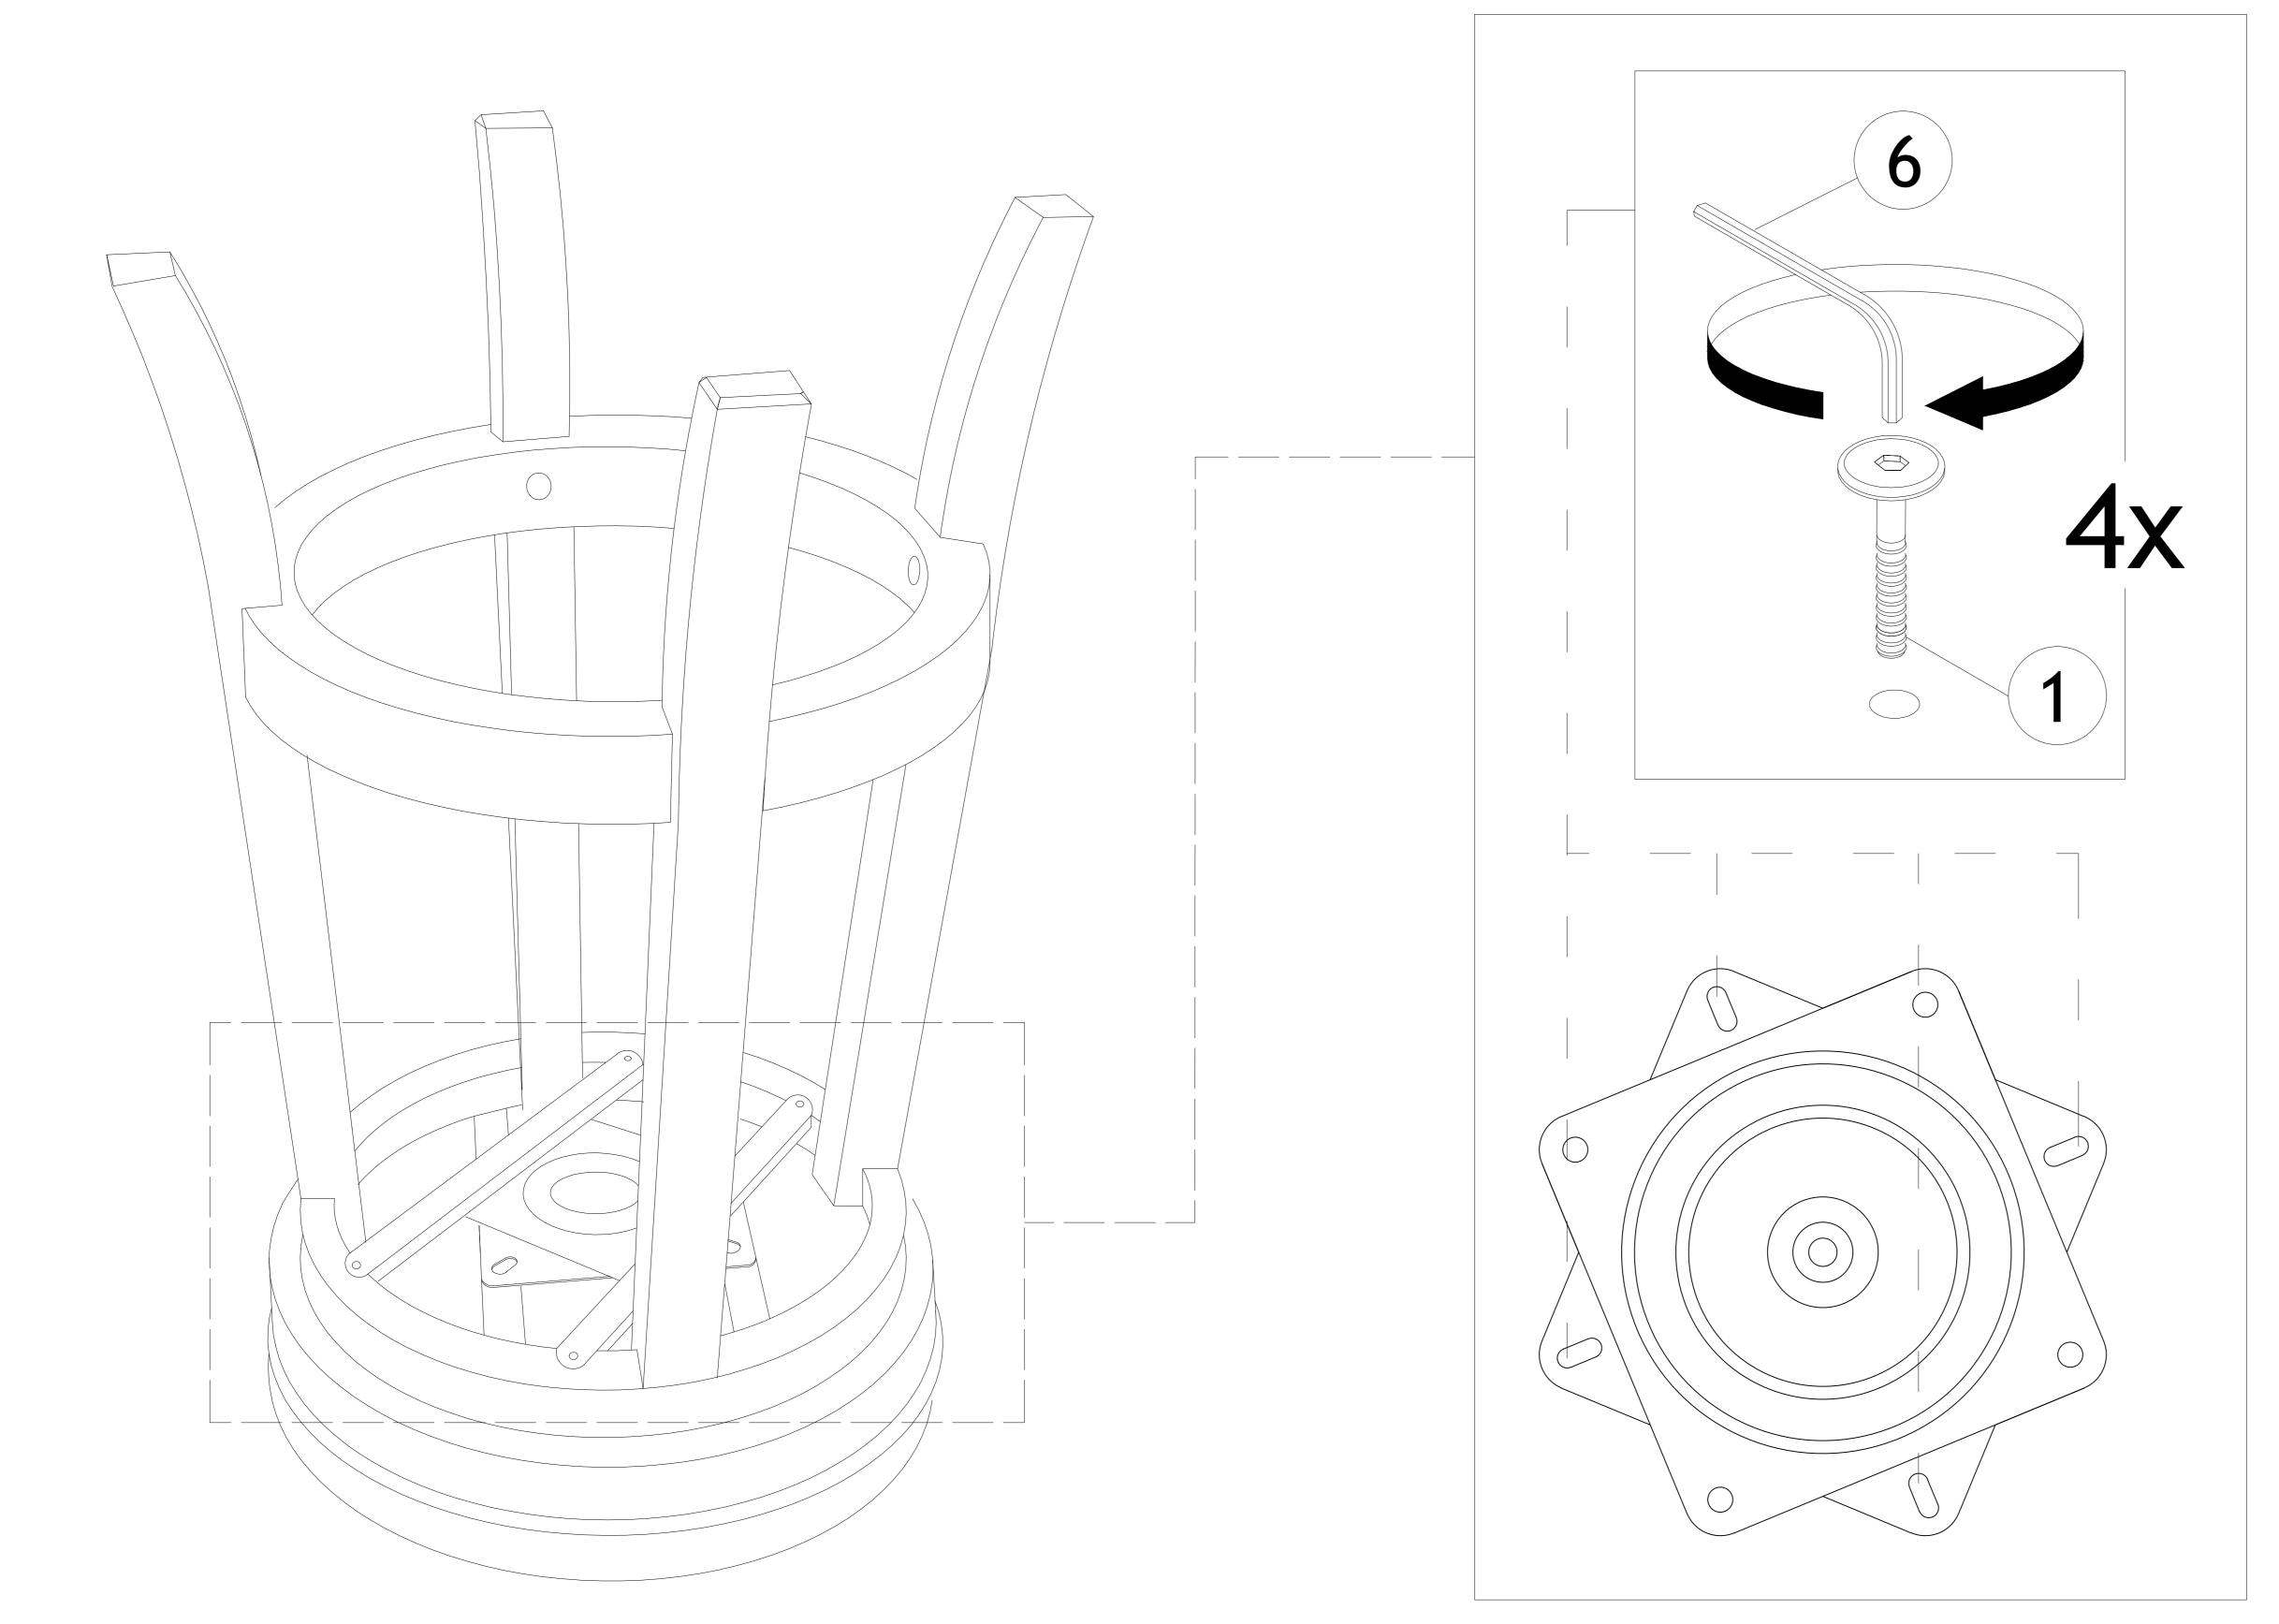

|  | QTY    |  |
| A         | Backrest           | 1 PC  |      | JCBC Screw M6 x 25mm    |  | 4 PCS  |  |
| B         | Leg                | 4 PCS | 2    | JCBC Screw M6 x 40mm    |  | 4 PCS  |  |
| C         | Footrest           | 1 PC  | 3    | JCBC Screw M6 x 45mm    |  | 10 PCS |  |
| D         | Apron              | 1 PC  | 4    | Spring Washer M6 x 13mm |  | 14 PCS |  |
|           | Cushion with Apron | 1 PC  | 5    | Flat Washer M6 x 16.5mm |  | 14 PCS |  |
|           |                    |       | 6    | Allen Key M4 x 110      |  | 1 PC   |  |





Attach part(B) with part(D). Tighten part(B) with part(D) first, then tighten part(B) with part(C) completely. Insert 6 sets hardware first, then tighten part(A) with part(E) completely after alignment is done.

STEP 4