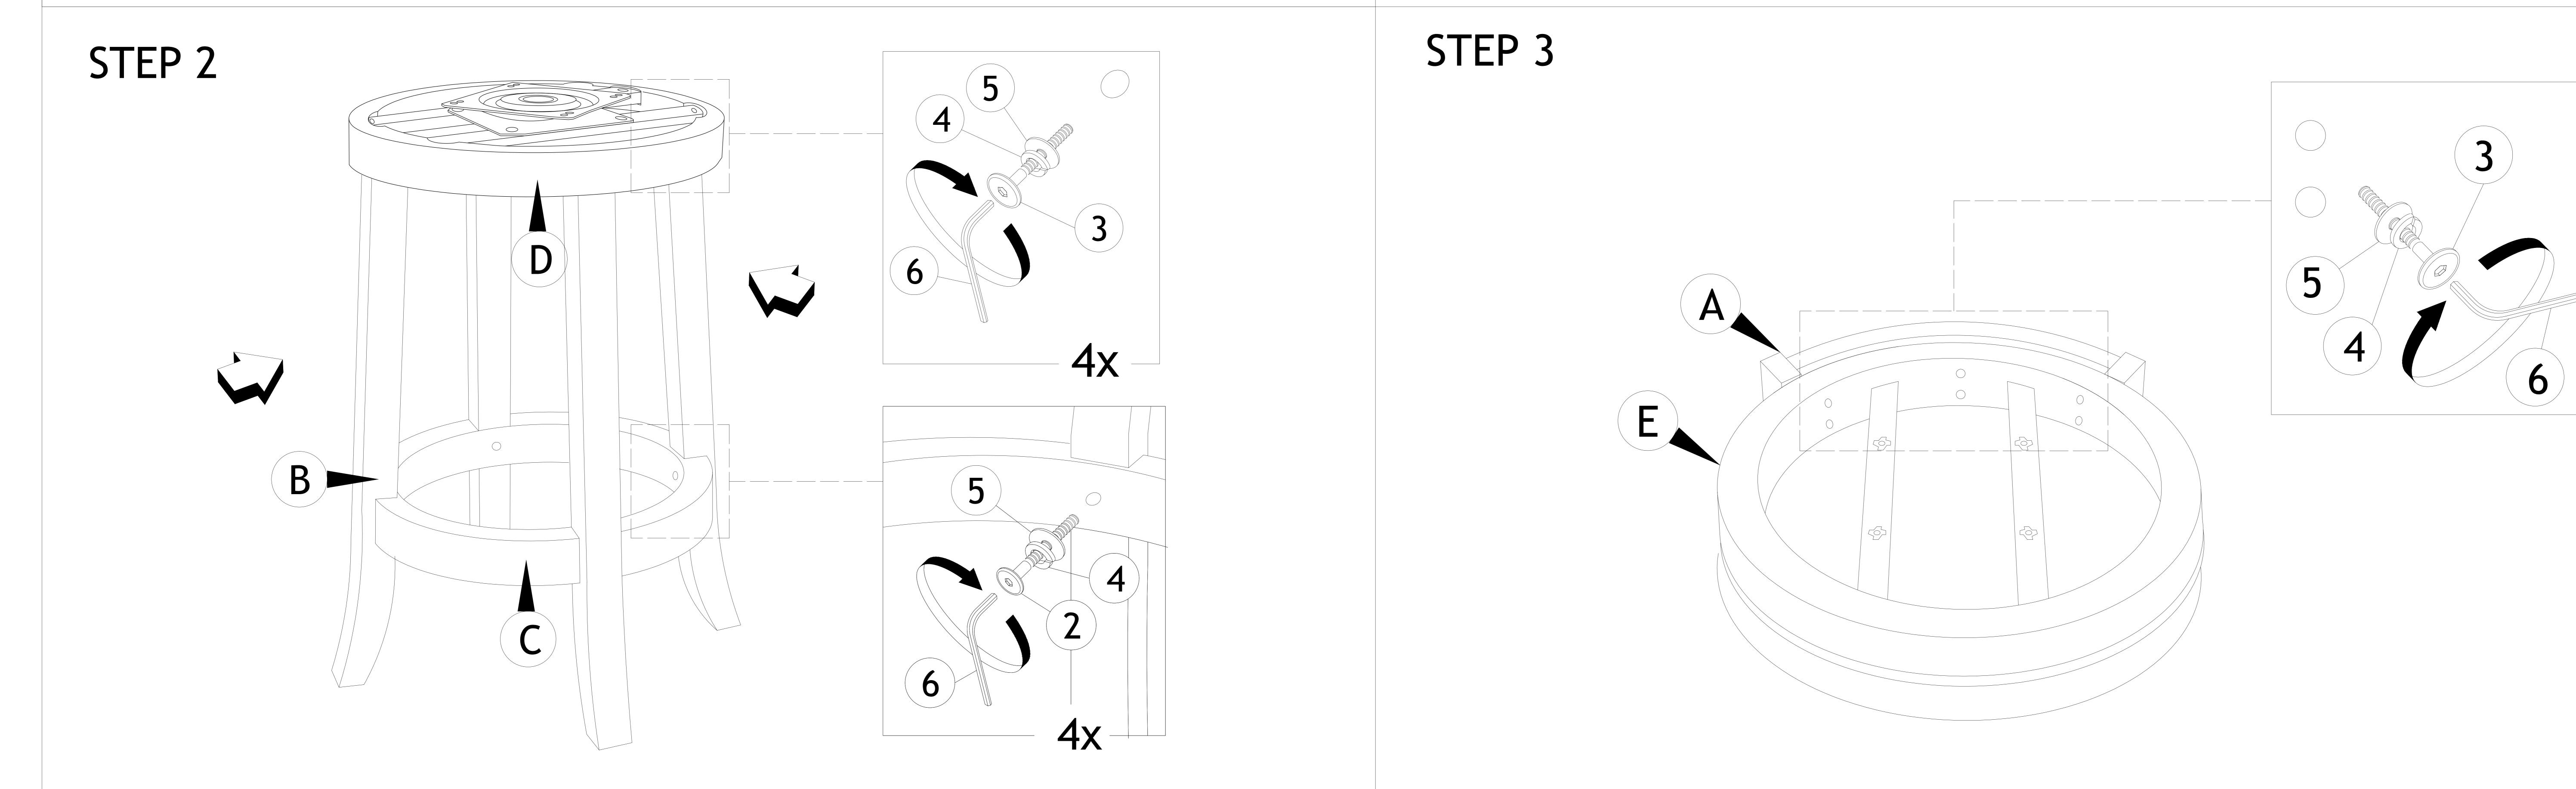

Attach part(B) with part(D). Tighten part(B) with part(D) first, then tighten part(B) with part(C) completely. Insert 6 sets hardware first, then tighten part(A) with part(E) completely after alignment is done.