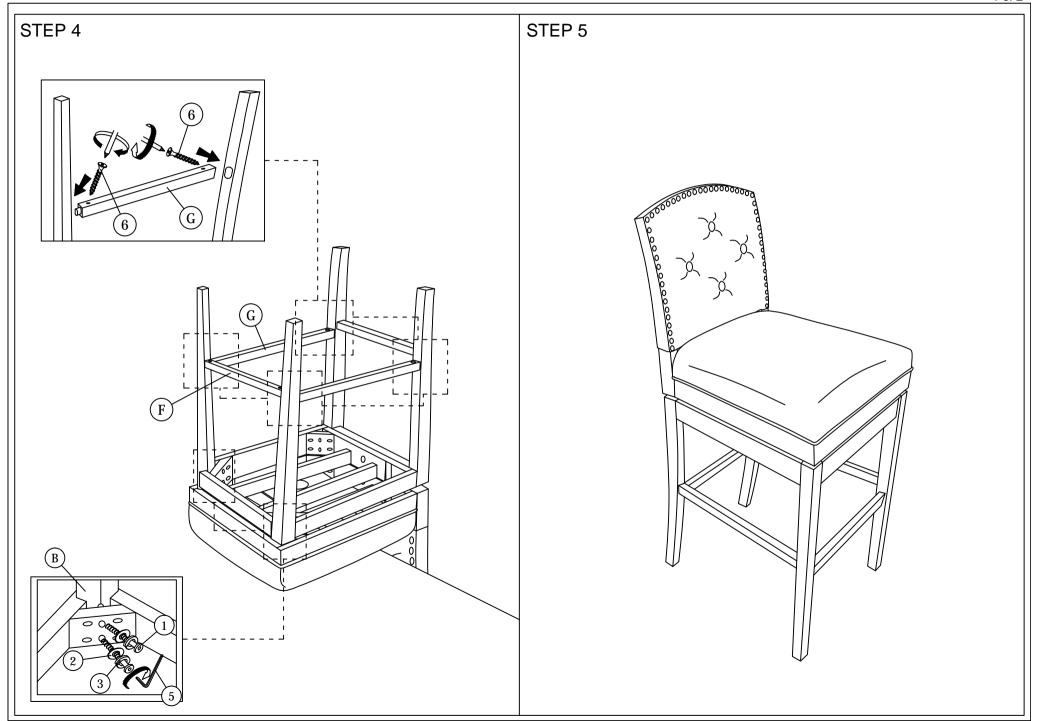

## **ASSEMBLY INSTRUCTIONS**

Read this instruction carefully. See hardware and furniture part list for guidance. Be sure all parts are complete, before you assemble. Place all wooden furniture parts on a clean and flat soft surface to prevent from being scratched. Follow the figure to start assembling.

CAUTIONS: 1. Do not FULLY - TIGHTEN the nut or nut bolt until all nut or bolt is ready assembed.

- 2. Do not OVER TIGHTEN the nut or bolt to avoid causing damages to the thread.
- 3. Keep all hardware parts out of reach of children.

NOTE: THE LIST AND QUANTITY SHOWN ARE FOR 1 UNIT ASSEMBLY.

| PART LIST |                 |      |  |  |
|-----------|-----------------|------|--|--|
| ITEM      | DESCRIPTION     | QTY  |  |  |
| Α         | CHAIR BACK      | 1pc  |  |  |
| В         | CUSHION SEAT    | 1pc  |  |  |
| С         | BOX SEAT        | 1pc  |  |  |
| D         | FRONT LEGS      | 2pcs |  |  |
| Е         | BACK LEGS       | 1pc  |  |  |
| F         | FRONT STRETCHER | 1pc  |  |  |
| G         | SIDE STRETCHER  | 2pcs |  |  |

| ITEM         DESCRIPTION         QTY           1         JCBC Bolt M6 x 40mm         2pcs           2         JCBC Bolt M6 x 60mm         8pcs           3         JCBC Bolt M6 x 80mm         8pcs           4         M6 Flat Washer         18pcs           5         M6 Spring Washer         18pcs           6         Wood Screw M4 x 32mm         6pcs           7         M4 Allen Key (Ball Shape)         1pc | PART LIST |                           |                                        |       |  |
|-------------------------------------------------------------------------------------------------------------------------------------------------------------------------------------------------------------------------------------------------------------------------------------------------------------------------------------------------------------------------------------------------------------------------|-----------|---------------------------|----------------------------------------|-------|--|
| 2 JCBC Bolt M6 x 60mm 3 JCBC Bolt M6 x 80mm 4 M6 Flat Washer 5 M6 Spring Washer 6 Wood Screw M4 x 32mm 6 Spcs 6 Wood Screw M4 x 32mm 6 Spcs                                                                                                                                                                                                                                                                             | ITEM      | DESCRIPTION               |                                        | QTY   |  |
| 3 JCBC Bolt M6 x 80mm 4 M6 Flat Washer                                                                                                                                                                                                                                                                                                                                                                                  | 1         | JCBC Bolt M6 x 40mm       | <b>~~~~~</b> ⊕                         | 2pcs  |  |
| 4 M6 Flat Washer                                                                                                                                                                                                                                                                                                                                                                                                        | 2         | JCBC Bolt M6 x 60mm       | <b></b>                                | 8pcs  |  |
| 5 M6 Spring Washer C 18pcs 6 Wood Screw M4 x 32mm 6pcs                                                                                                                                                                                                                                                                                                                                                                  | 3         | JCBC Bolt M6 x 80mm       | •••••••••••••••••••••••••••••••••••••• | 8pcs  |  |
| 6 Wood Screw M4 x 32mm 6pcs                                                                                                                                                                                                                                                                                                                                                                                             | 4         |                           | 0                                      |       |  |
|                                                                                                                                                                                                                                                                                                                                                                                                                         | 5         | M6 Spring Washer          | 0                                      | 18pcs |  |
| 7 M4 Allen Key (Ball Shape) 1pc                                                                                                                                                                                                                                                                                                                                                                                         | 6         |                           | <b>400000</b> €                        | 6pcs  |  |
|                                                                                                                                                                                                                                                                                                                                                                                                                         | 7         | M4 Allen Key (Ball Shape) | )                                      | 1pc   |  |