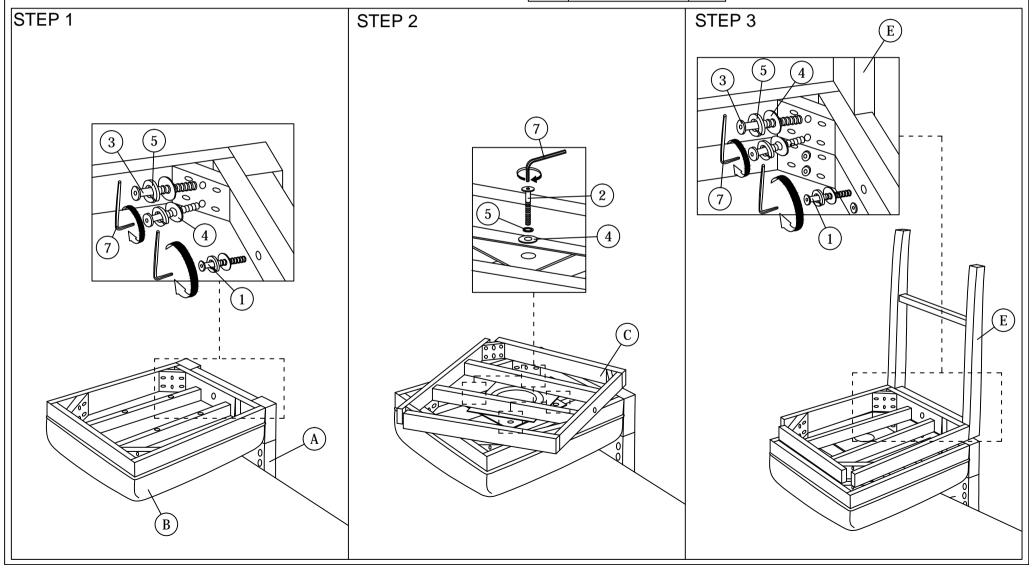

## **ASSEMBLY INSTRUCTIONS**

Read this instruction carefully. See hardware and furniture part list for guidance. Be sure all parts are complete, before you assemble. Place all wooden furniture parts on a clean and flat soft surface to prevent from being scratched. Follow the figure to start assembling.

CAUTIONS: 1. Do not FULLY - TIGHTEN the nut or nut bolt until all nut or bolt is ready assembed.

- 2. Do not OVER TIGHTEN the nut or bolt to avoid causing damages to the thread.
- 3. Keep all hardware parts out of reach of children.

NOTE: THE LIST AND QUANTITY SHOWN ARE FOR 1 UNIT ASSEMBLY.

| PART LIST |                 |      |  |  |
|-----------|-----------------|------|--|--|
| ITEM      | DESCRIPTION     | QTY  |  |  |
| Α         | CHAIR BACK      | 1pc  |  |  |
| В         | CUSHION SEAT    | 1pc  |  |  |
| С         | BOX SEAT        | 1pc  |  |  |
| D         | FRONT LEGS      | 2pcs |  |  |
| Е         | BACK LEGS       | 1pc  |  |  |
| F         | FRONT STRETCHER | 1pc  |  |  |
| G         | SIDE STRETCHER  | 2pcs |  |  |

| ITEM         DESCRIPTION         QTY           1         JCBC Bolt M6 x 40mm         2pcs           2         JCBC Bolt M6 x 60mm         8pcs           3         JCBC Bolt M6 x 80mm         8pcs           4         M6 Flat Washer         18pcs           5         M6 Spring Washer         18pcs           6         Wood Screw M4 x 32mm         6pcs           7         M4 Allen Key (Ball Shape)         1pc | PART LIST |                           |                                        |       |  |
|-------------------------------------------------------------------------------------------------------------------------------------------------------------------------------------------------------------------------------------------------------------------------------------------------------------------------------------------------------------------------------------------------------------------------|-----------|---------------------------|----------------------------------------|-------|--|
| 2 JCBC Bolt M6 x 60mm 3 JCBC Bolt M6 x 80mm 4 M6 Flat Washer 5 M6 Spring Washer 6 Wood Screw M4 x 32mm 6 Spcs 6 Wood Screw M4 x 32mm 6 Spcs                                                                                                                                                                                                                                                                             | ITEM      | DESCRIPTION               |                                        | QTY   |  |
| 3 JCBC Bolt M6 x 80mm 4 M6 Flat Washer                                                                                                                                                                                                                                                                                                                                                                                  | 1         | JCBC Bolt M6 x 40mm       | <b>~~~~~</b> ⊕                         | 2pcs  |  |
| 4 M6 Flat Washer                                                                                                                                                                                                                                                                                                                                                                                                        | 2         | JCBC Bolt M6 x 60mm       | <b></b>                                | 8pcs  |  |
| 5 M6 Spring Washer C 18pcs 6 Wood Screw M4 x 32mm 6pcs                                                                                                                                                                                                                                                                                                                                                                  | 3         | JCBC Bolt M6 x 80mm       | •••••••••••••••••••••••••••••••••••••• | 8pcs  |  |
| 6 Wood Screw M4 x 32mm 6pcs                                                                                                                                                                                                                                                                                                                                                                                             | 4         |                           | 0                                      |       |  |
|                                                                                                                                                                                                                                                                                                                                                                                                                         | 5         | M6 Spring Washer          | 0                                      | 18pcs |  |
| 7 M4 Allen Key (Ball Shape) 1pc                                                                                                                                                                                                                                                                                                                                                                                         | 6         |                           | <b>400000</b> €                        | 6pcs  |  |
|                                                                                                                                                                                                                                                                                                                                                                                                                         | 7         | M4 Allen Key (Ball Shape) | )                                      | 1pc   |  |