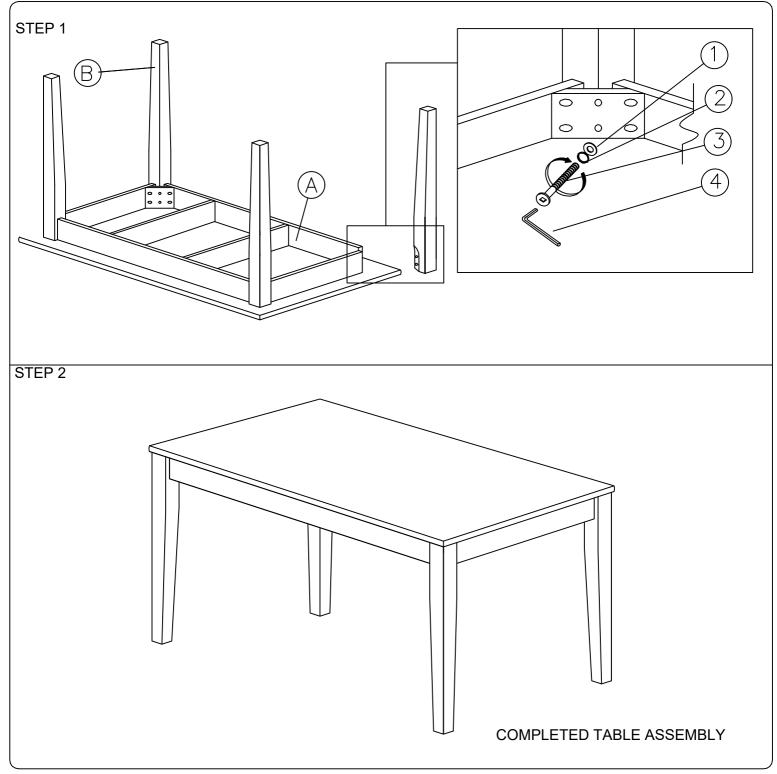

## ASSEMBLY INSTRUCTIONS

#### MODEL : 7008T

Read this instruction carefully, remove all wrapping material, staples and straps from the carton. See hardware and furniture part list. For guidance. Be sure you have all wooden furniture parts on a clean and soft surface to prevent from being scratched. Follow the figure to start assembling.

Caution:

1. Do not FULLY -TIGHTEN the nut or bolt until all nut or nut bolt is ready to assembled.

2. Do not OVER- TIGHTEN the nut or nut bolt to avoid causing damages to the thread.

3. Keep all hardware part out of reach of children.

| PART LIST |             |       |  |  |
|-----------|-------------|-------|--|--|
| No.       | DESCRIPTION | QTY   |  |  |
| А         | TABLE TOP   | 1 PC  |  |  |
| В         | TABLE LEG   | 4 PCS |  |  |

| HARDWARE LIST |                      |   |       |  |  |
|---------------|----------------------|---|-------|--|--|
| No.           | DESCRIPTION          |   | QTY   |  |  |
| 1             | FLAT WASHER 6/19"    | 0 | 8 PCS |  |  |
| 2             | SPRING WASHER 6/13"  | Ø | 8 PCS |  |  |
| 3             | JCBC SCREW M6 X 70MM | 0 | 8 PCS |  |  |
| 4             | M4 ALLEN KEY         |   | 1 PC  |  |  |