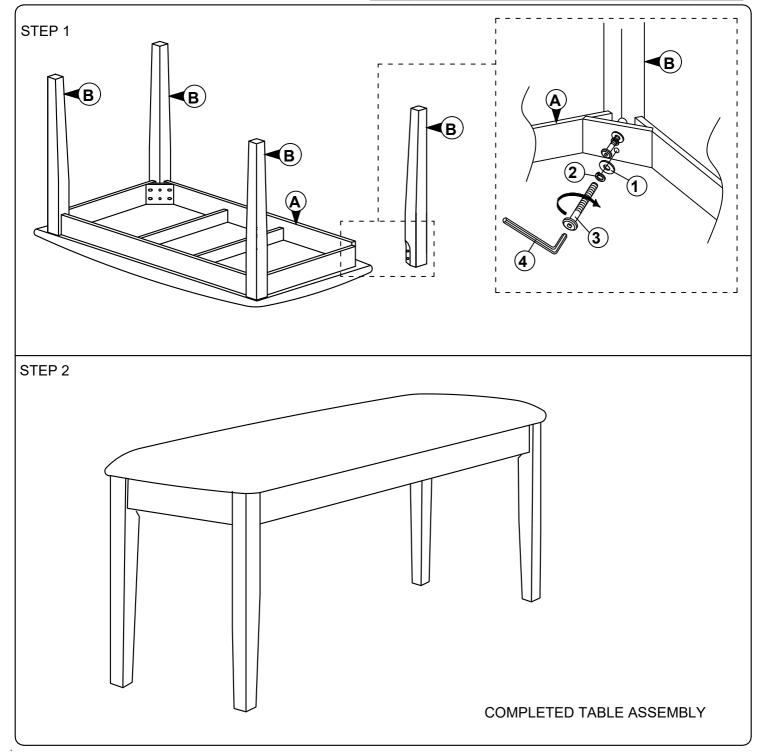

### ASSEMBLY INSTRUCTION MODEL : 037 BENCH

Read this instruction carefully. Remove all wrapping material, staples and straps from the carton. See hardware and furniture part list

For guidance. Be sure you have all wooden furniture parts on a clean and flat soft surface, such as a carpet or rug, to prevent from being scratched. Follow the figure to start assembling.

CAUTION :

1. Do not FULLY - TIGHTEN the nut or screw untill all is ready to assemble.

2. Do not OVER - TIGHTEN the nut or screw to avoid causing damages to the thread.

3. Keep all hardware part out reach of children.

| PART LIST |             |       |  |  |
|-----------|-------------|-------|--|--|
| No.       | DESCRIPTION | QTY   |  |  |
| А         | CHAIR TOP   | 1 PC  |  |  |
| В         | TABLE LEG   | 4 PCS |  |  |

| HARDWARE LIST |                      |   |       |  |
|---------------|----------------------|---|-------|--|
| No.           | DESCRIPTION          |   | QTY   |  |
| 1             | FLAT WASHER 6/19"    | 0 | 8 PCS |  |
| 2             | SPRING WASHER 6/13"  | 0 | 8 PCS |  |
| 3             | JCBC SCREW M6 X 70MM |   | 8 PCS |  |
| 4             | M4 ALLEN KEY         | - | 1 PC  |  |