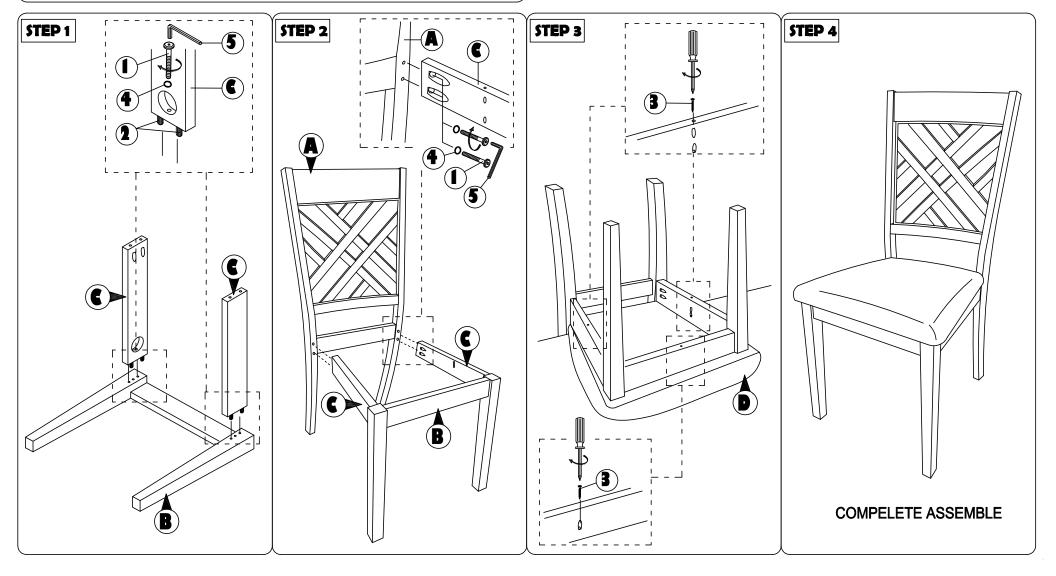

### **ASSEMBLY INSTRUCTION**

# **MODEL : 317C**

Read this instruction carefully. Remove all wrapping material, staples and straps from the carton. See hardware and furniture part list

For guidance. Be sure you have all wooden furniture parts on a clean and flat soft surface, such as a carpet or rug, to prevent from being scratched.Follow the figure to start assembling. CAUTION :

- 1. Do not FULLY TIGHTEN the nut or screw until all is ready to assemble.
- 2. Do not OVER TIGHTEN the nut or screw to avoid causing damages to the thread.
- 3. Keep all hardware part out reach of children.

| NO | PART LIST    | QTY   | NO | DESRIPTION           |       | QTY    |
|----|--------------|-------|----|----------------------|-------|--------|
| Α  | BACK REST    | 1 PC  | 1  | JCBC SCREW M6 X 50MM | 0     | 6 PCS  |
| В  | FRONT LEG    | 1 PC  | 2  | WOOD DOWEL Ø8 x 30MM |       | 4 PCS  |
| С  | SIDE RAIL    | 2 PCS | 3  | CSK SCREW M4 x 30MM  | Orman | 3 PCS  |
| D  | CUSHION SEAT | 1 PC  | 4  | SPRNG WASHER M6      | 0     | 6 PCS  |
|    |              |       | 5  | M4 ALLEN KEY         |       | 1 PC ) |