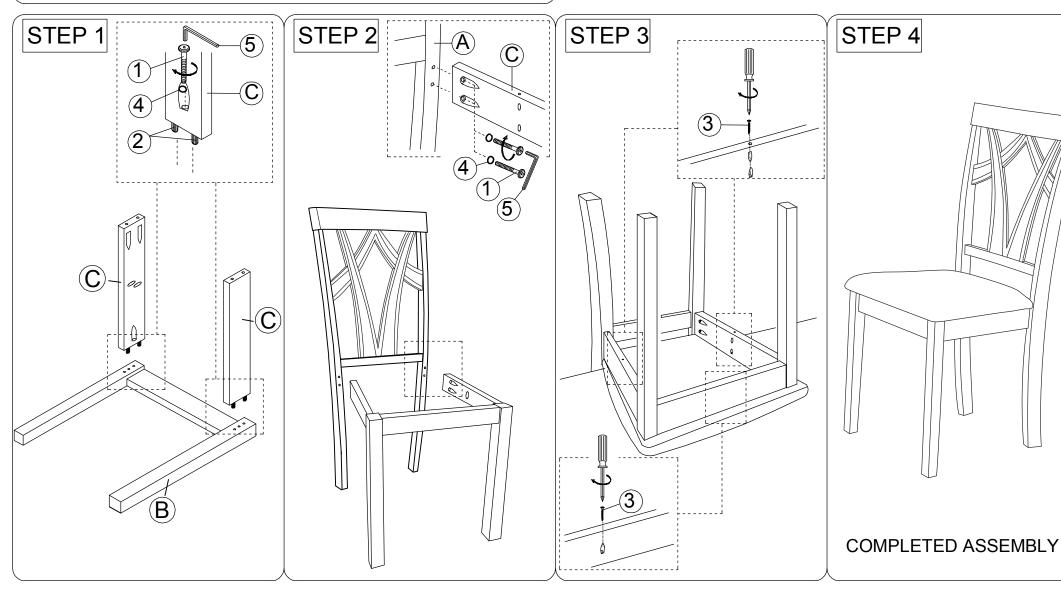

## **ASSEMBLY INSTRUCTION**

MODEL: 146 C

Read this instruction carefully, remove all wrapping material, staples and straps from the carton. See

hardware and furniture part list

For guidance. Be sure you have all wooden furniture parts on a clean and soft surface to prevent from

being scratched. Follow the figure to start assembling.

Caution:

1.Do not FULLY -TIGHTEN the nut or bolt until all nut or nut bolt is ready to assembled.

2.Do not OVER- TIGHTEN the nut or nut bolt to avoid causing damages to the thread.

3.Keep all hardware part out of reach of children.

| NO | PART LIST    | QTY | NO | DESCRIPTION          |   | QTY |
|----|--------------|-----|----|----------------------|---|-----|
| Α  | BACK REST    | 1   | 1  | JCBC SCREW M6 X 50MM | 8 | 6   |
| В  | FRONT LEG    | 1   | 2  | WOOD DOWEL           |   | 4   |
| С  | SIDE RAIL    | 2   | 3  | CSK SCREW M4 x 30mm  |   | 3   |
| D  | CUSHION SEAT | 1   | 4  | SPRING WASHER        | Ø | 6   |
|    |              |     | 5  | M4 ALLEN KEY         |   | 1   |