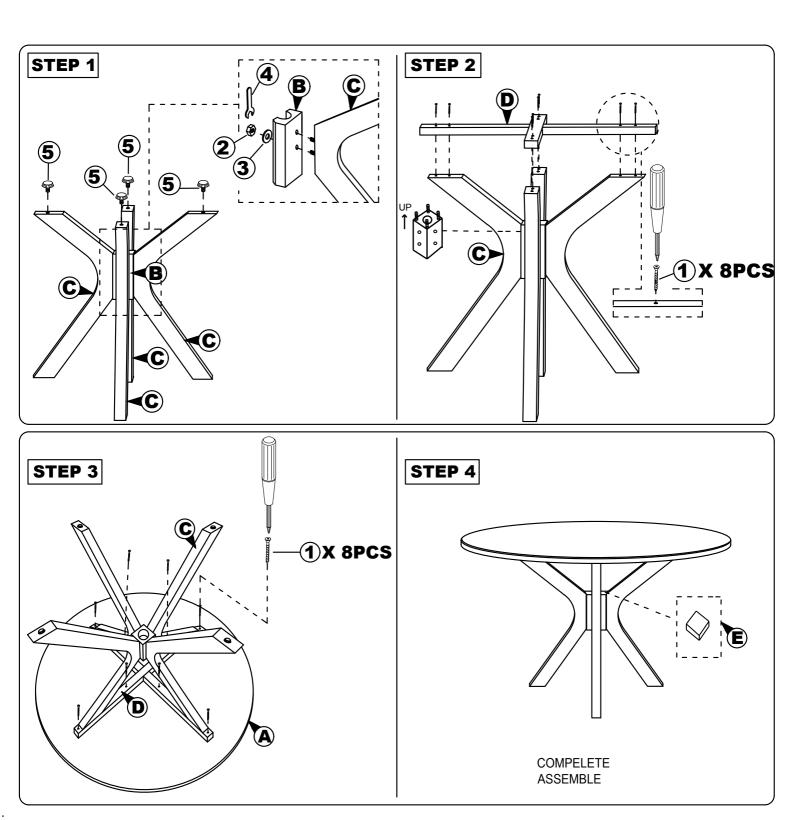

## **ASSEMBLY INSTRUCTION** MODEL: 7028T / 7028-1T I CAUTION :

Read this instruction carefully. Remove all wrapping material, staples and straps from the carton. See hardware and furniture part list For guidance. Be sure you have all wooden furniture parts on a clean and flat soft surface, such as a carpet or rug, to prevent from being scratched.Follow the figure to start assembling.

- 1. Do not FULLY TIGHTEN the nut or screw untill all is ready to assemble. 2. Do not OVER - TIGHTEN the nut or screw to avoid causing damages
  - to the thread.
- 3. Keep all hardware part out reach of children.

| NO | PART LIST             |       |
|----|-----------------------|-------|
| А  | TABLE TOP             | 1 PC  |
| В  | PEDESTAL TABLE CENTER | 1 PC  |
| С  | PEDESTAL LEGS         | 4 PCS |
| D  | CROSS BAR 'X'         | 2 PCS |
| E  | BOX COVER             | 1 PC  |

| NO | DESRIPTION          |          | QTY    |
|----|---------------------|----------|--------|
| 1  | CSK SCREW M4 X 30MM | STANDAR  | 16 PCS |
| 2  | HEX. NUT            | ۲        | 8 PCS  |
| 3  | FLAT WASHER         | 0        | 8 PCS  |
| 4  | SPANNAR             | ľ        | 1 PC   |
| 5  | ADJUSTER            | <b>P</b> | 4 PCS  |