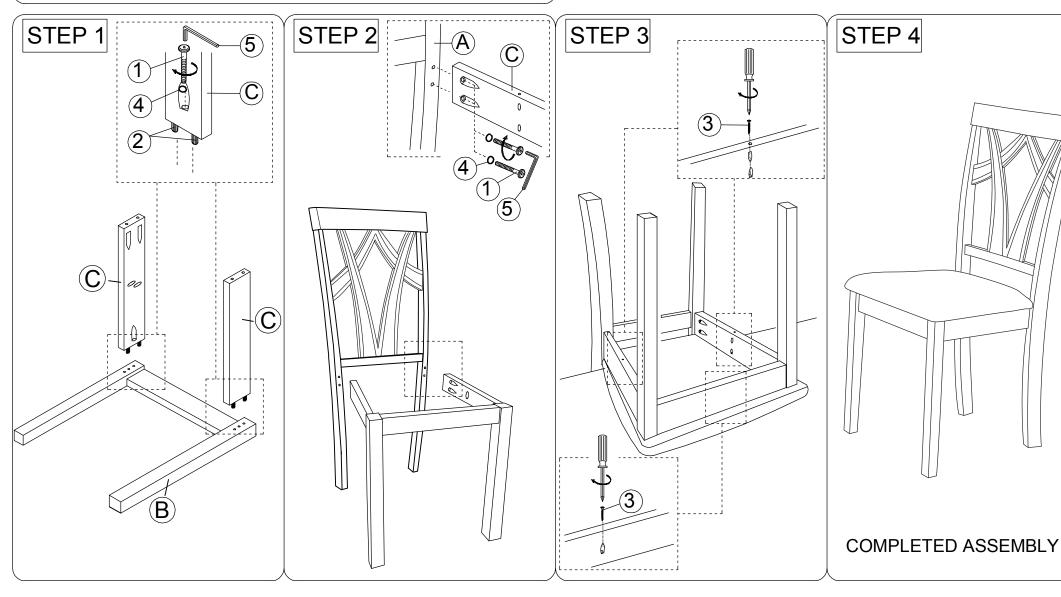

## **ASSEMBLY INSTRUCTION**

MODEL: 146 C

Read this instruction carefully, remove all wrapping material, staples and straps from the carton. See

hardware and furniture part list

For guidance. Be sure you have all wooden furniture parts on a clean and soft surface to prevent from

being scratched. Follow the figure to start assembling.

Caution:

1.Do not FULLY -TIGHTEN the nut or bolt until all nut or nut bolt is ready to assembled.

2.Do not OVER- TIGHTEN the nut or nut bolt to avoid causing damages to the thread.

3.Keep all hardware part out of reach of children.

| NO | PART LIST    | QTY | NO | DESCRIPTION          |     | QTY |
|----|--------------|-----|----|----------------------|-----|-----|
| Α  | BACK REST    | 1   | 1  | JCBC SCREW M6 X 50MM | 8   | 6   |
| В  | FRONT LEG    | 1   | 2  | WOOD DOWEL 🖉         |     | 4   |
| С  | SIDE RAIL    | 2   | 3  | CSK SCREW M4 x 30mm  | m 🛏 |     |
| D  | CUSHION SEAT | 1   | 4  | SPRING WASHER        |     | 6   |
|    |              |     | 5  | M4 ALLEN KEY         |     | 1   |