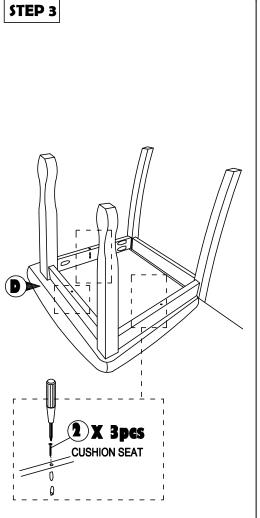

## **ASSEMBLY INSTRUCTION**

Read this instruction carefully. Remove all wrapping material, staples and straps from the carton. See hardware and furniture part list

For guidance. Be sure you have all wooden furniture parts on a clean and flat soft surface, such as a carpet or rug, to prevent from being scratched. Follow the figure to start assembling.

## CAUTION:

- 1. Do not FULLY TIGHTEN the nut or screw untill all is ready to assemble.
- 2. Do not OVER TIGHTEN the nut or screw to avoid causing damages to the thread.
- 3. Keep all hardware part out reach of children.

| NO | PART LIST    | QTY   |
|----|--------------|-------|
| Α  | BACK REST    | 1 PC  |
| В  | FRONT LEG    | 1 PC  |
| С  | SIDE RAIL    | 2 PCS |
| D  | CUSHION SEAT | 1 PC  |

| NO | DESRIPTION           |           | QTY   |
|----|----------------------|-----------|-------|
| 1  | JCBC SCREW M6 X 50MM | 0         | 6 PCS |
| 2  | CSK SCREW M4 x 38MM  | D. Miller | 4 PCS |
| 3  | WOOD DOWEL Ø8 x 30MM |           | 4 PCS |
| 4  | SPRNG WASHER         | 0         | 6 PCS |
| 5  | M4 ALLEN KEY         |           | 1 PC  |