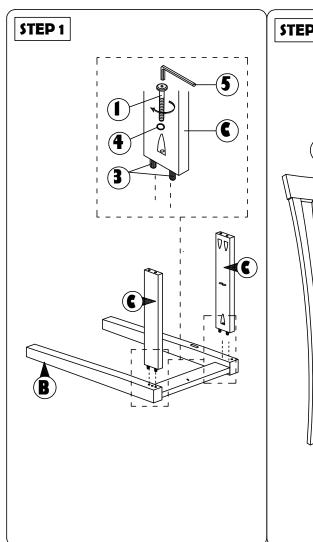

## **ASSEMBLY INSTRUCTION**

Read this instruction carefully. Remove all wrapping material, staples and straps from the carton. See hardware and furniture part list

For guidance. Be sure you have all wooden furniture parts on a clean and flat soft surface, such as a carpet or rug, to prevent from being scratched. Follow the figure to start assembling.

## CAUTION:

- 1. Do not FULLY TIGHTEN the nut or screw untill all is ready to assemble.
- 2. Do not OVER TIGHTEN the nut or screw to avoid causing damages to the thread.
- 3. Keep all hardware part out reach of children.

| NO | PART LIST    | QTY   |
|----|--------------|-------|
| Α  | BACK REST    | 1 PC  |
| В  | FRONT LEG    | 1 PC  |
| С  | SIDE RAIL    | 2 PCS |
| D  | CUSHION SEAT | 1 PC  |

| NO | DESRIPTION           |           | QTY   |
|----|----------------------|-----------|-------|
| 1  | JCBC SCREW M6 X 50MM | 0         | 6 PCS |
| 2  | CSK SCREW M4 x 38MM  | D. Miller | 4 PCS |
| 3  | WOOD DOWEL Ø8 x 30MM |           | 4 PCS |
| 4  | SPRNG WASHER         | 0         | 6 PCS |
| 5  | M4 ALLEN KEY         |           | 1 PC  |