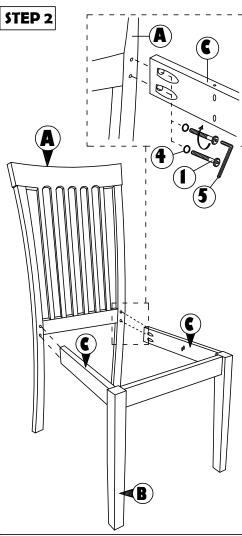

## **ASSEMBLY INSTRUCTION**

Read this instruction carefully. Remove all wrapping material, staples and straps from the carton. See hardware and furniture part list

For guidance. Be sure you have all wooden furniture parts on a clean and flat soft surface, such as a carpet or rug, to prevent from being scratched. Follow the figure to start assembling.

## CAUTION:

- 1. Do not FULLY TIGHTEN the nut or screw untill all is ready to assemble.
- 2. Do not OVER TIGHTEN the nut or screw to avoid causing damages to the thread.
- 3. Keep all hardware part out reach of children.

| NO | PART LIST    | QTY   |
|----|--------------|-------|
| Α  | BACK REST    | 1 PC  |
| В  | FRONT LEG    | 1 PC  |
| С  | SIDE RAIL    | 2 PCS |
| D  | CUSHION SEAT | 1 PC  |

| NO | DESRIPTION           |           | QTY   |
|----|----------------------|-----------|-------|
| 1  | JCBC SCREW M6 X 50MM | 0         | 6 PCS |
| 2  | CSK SCREW M4 x 38MM  | D. Miller | 4 PCS |
| 3  | WOOD DOWEL Ø8 x 30MM |           | 4 PCS |
| 4  | SPRNG WASHER         | 0         | 6 PCS |
| 5  | M4 ALLEN KEY         |           | 1 PC  |