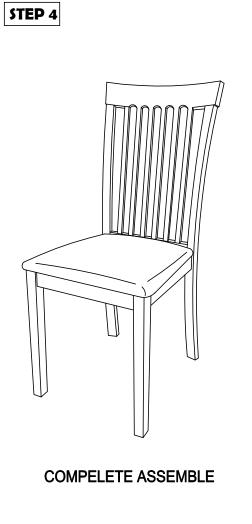

## **ASSEMBLY INSTRUCTION**

Read this instruction carefully. Remove all wrapping material, staples and straps from the carton. See hardware and furniture part list

For guidance. Be sure you have all wooden furniture parts on a clean and flat soft surface, such as a carpet or rug, to prevent from being scratched. Follow the figure to start assembling.

## CAUTION:

- 1. Do not FULLY TIGHTEN the nut or screw untill all is ready to assemble.
- 2. Do not OVER TIGHTEN the nut or screw to avoid causing damages to the thread.
- 3. Keep all hardware part out reach of children.

| NO | PART LIST    | QTY   |
|----|--------------|-------|
| Α  | BACK REST    | 1 PC  |
| В  | FRONT LEG    | 1 PC  |
| С  | SIDE RAIL    | 2 PCS |
| D  | CUSHION SEAT | 1 PC  |

| NO | DESRIPTION           |           | QTY   |
|----|----------------------|-----------|-------|
| 1  | JCBC SCREW M6 X 50MM | 0         | 6 PCS |
| 2  | CSK SCREW M4 x 38MM  | D. Miller | 4 PCS |
| 3  | WOOD DOWEL Ø8 x 30MM |           | 4 PCS |
| 4  | SPRNG WASHER         | 0         | 6 PCS |
| 5  | M4 ALLEN KEY         |           | 1 PC  |