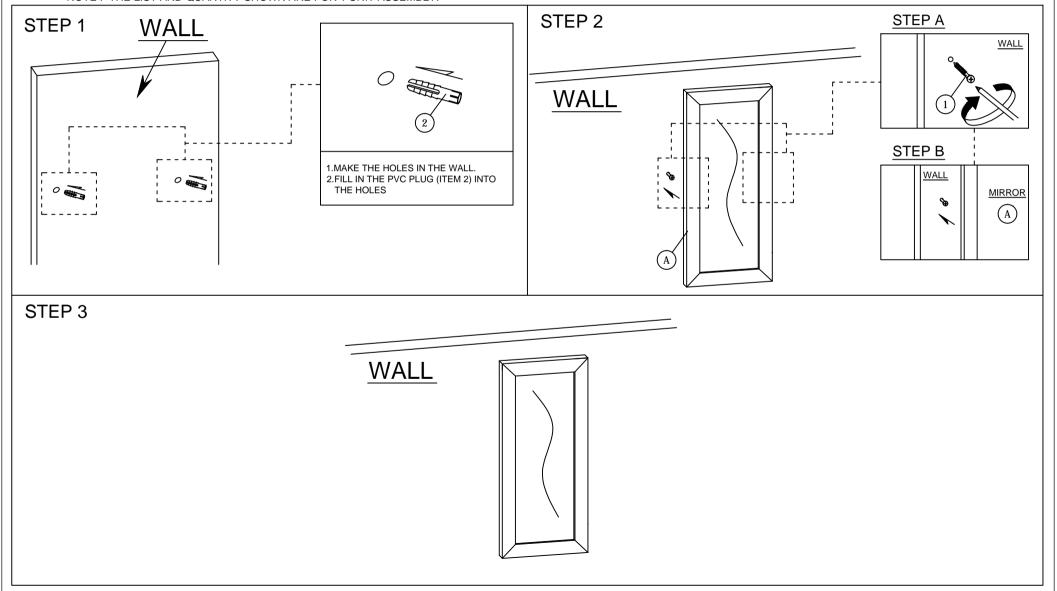

| ITEM DESCRIPTION BOX QTY   A Mirror 1 1 PC |      | PART LIST   |     |      |
|--------------------------------------------|------|-------------|-----|------|
| A Mirror 1 1 PC                            | ITEM | DESCRIPTION | BOX | QTY  |
|                                            | Α    | Mirror      | 1   | 1 PC |

| HARDWARE LIST (BOX : 1) |                                          |            |       |  |  |
|-------------------------|------------------------------------------|------------|-------|--|--|
| ITEM                    | DESCRIPTION                              |            | QTY   |  |  |
| 1                       | 8# x 1 1/2" STAINLESS STEEL SCREW (FLAT) |            | 2 PCS |  |  |
| 2                       | PVC PLUG                                 | <b>===</b> | 2 PCS |  |  |

NOTE: THE LIST AND QUANTITY SHOWN ARE FOR 1 UNIT ASSEMBLY.